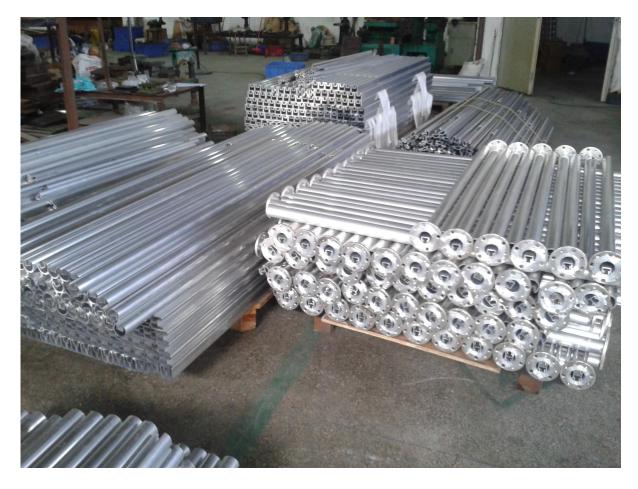

W50*D50*H1100(mm), thickness 3mm |
| 8-12mm                                                                          |
| Available                                                                       |
| Self tapping / Explosion bolts / Screws                                         |
| Balcony/Deck/Porch/Stair/Pool fence glass railing                               |
| 15-30 days upon confirmation                                                    |
|                                                                                 |

## Round type aluminum balustrade post:









Square type aluminum balustrade post:







Square 1 way



Square 2 way 180 degree



Square 2 way 135 degree



Square 2 way 90 degree

## **Project pictures:**









Details

















Factory







## Packaging:





**Customers visiting:** 



**Associated products:** 

# stainless steel handrail fittings



Certificate























#### Please contact us for more details and professtional advise:

Contact: Eve

Email: sales03@launch-china.cn

HP/WhatsApp/WeChat: +8613686807796