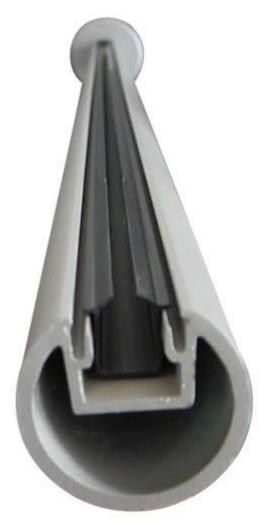

### Brown Colour Easy-toinstall House Glass Railing Pool Fence Aluminum Post

50mm Round/Square Aluminum Post Hand Railing for Glass Fence

| Aluminum 6063 T5                                                                |
|---------------------------------------------------------------------------------|
| Anodized or powder coated(silver, black, white)                                 |
| Round Φ50.8*H1100(mm), thickness 3mm<br>Square W50*D50*H1100(mm), thickness 3mm |
| 8-12mm                                                                          |
| Available                                                                       |
| Self tapping / Explosion bolts / Screws                                         |
| Balcony/Deck/Porch/Stair/Pool fence glass railing                               |
| 15-30 days upon confirmation                                                    |
|                                                                                 |