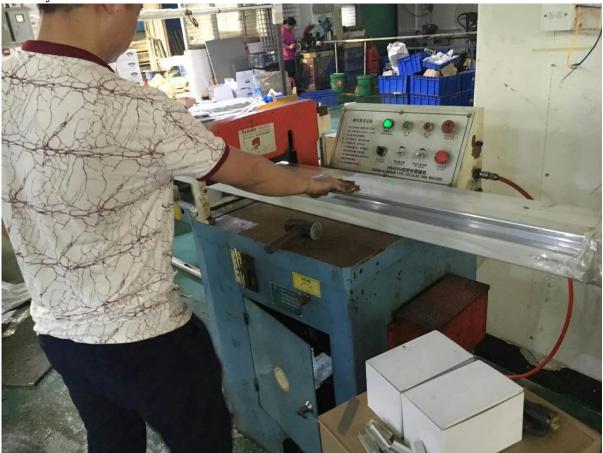

are W50*D50*H1100(mm), thickness 3mm |
| 8-12mm                                                                          |
| Available                                                                       |
| Self tapping / Explosion bolts / Screws                                         |
| Balcony/Deck/Porch/Stair/Pool fence glass railing                               |
| 15-30 days upon confirmation                                                    |
|                                                                                 |

## Round type aluminum balustrade post:









Square type aluminum balustrade post:







Square 1 way



Square 2 way 180 degree



Square 2 way 135 degree



Square 2 way 90 degree

## **Project pictures:**









Details

















Factory







## Packaging:





**Customers visiting:** 



**Associated products:** 

# stainless steel handrail fittings



Certificate























#### Please contact us for more details and professtional advise:

Contact: Eve

Email: sales03@launch-china.cn

HP/WhatsApp/WeChat: +8613686807796