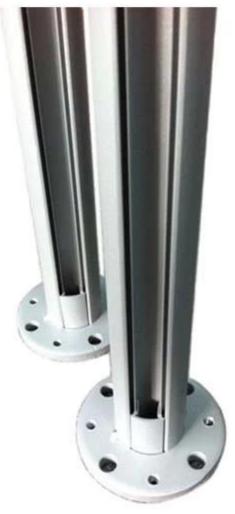

ness 3mm<br>Square W50*D50*H1100(mm), thickness 3mm |
| 8-12mm                                                                          |
| Available                                                                       |
| Self tapping / Explosion bolts / Screws                                         |
| Balcony/Deck/Porch/Stair/Pool fence glass railing                               |
| 15-30 days upon confirmation                                                    |
|                                                                                 |

## Round type aluminum balustrade post:









Square type aluminum balustrade post:







Square 1 way



Square 2 way 180 degree



Square 2 way 135 degree



Square 2 way 90 degree

## **Project pictures:**









Details

















Factory







## Packaging:





**Customers visiting:** 



**Associated products:** 

# stainless steel handrail fittings



Certificate























#### Please contact us for more details and professtional advise:

Contact: Eve

Email: sales03@launch-china.cn

HP/WhatsApp/WeChat: +8613686807796