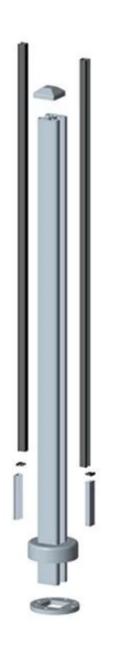

### Brown Colour Easy-toinstall House Glass Railing Pool Fence Aluminum Post

50mm Round/Square Aluminum Post Hand Railing for Glass Fence

| Aluminum 6063 T5                                                                |
|---------------------------------------------------------------------------------|
| Anodized or powder coated(silver, black, white)                                 |
| Round Φ50.8*H1100(mm), thickness 3mm<br>Square W50*D50*H1100(mm), thickness 3mm |
| 8-12mm                                                                          |
| Available                                                                       |
| Self tapping / Explosion bolts / Screws                                         |
| Balcony/Deck/Porch/Stair/Pool fence glass railing                               |
| 15-30 days upon confirmation                                                    |
|                                                                                 |

## Round type aluminum balustrade post:

Square type aluminum balustrade post:

Square 1 way

Square 2 way 180 degree

Square 2 way 135 degree

Square 2 way 90 degree