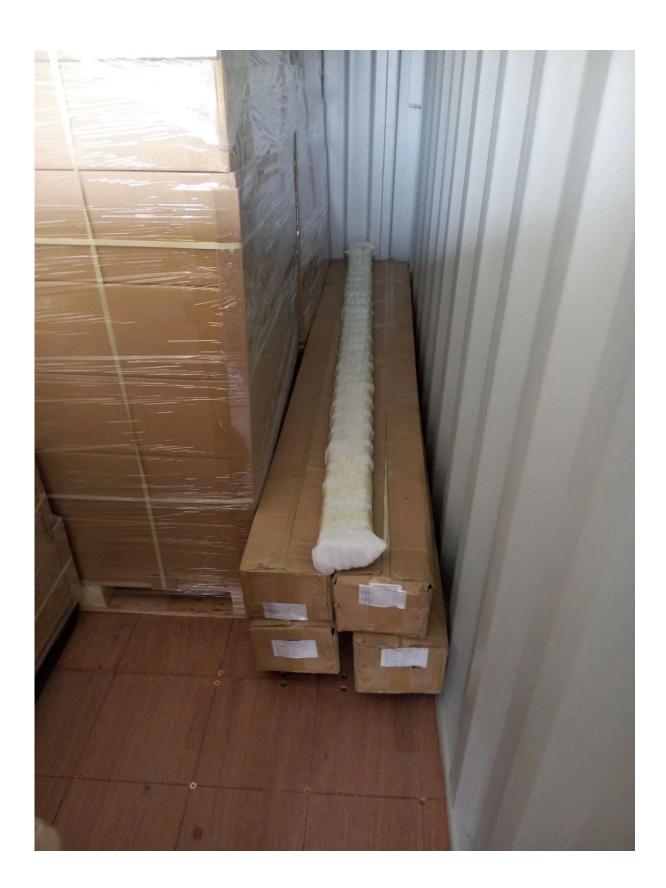

, thickness 3mm |
| 8-12mm                                                                          |
| Available                                                                       |
| Self tapping / Explosion bolts / Screws                                         |
| Balcony/Deck/Porch/Stair/Pool fence glass railing                               |
| 15-30 days upon confirmation                                                    |
|                                                                                 |

## Round type aluminum balustrade post:









Square type aluminum balustrade post:







Square 1 way



Square 2 way 180 degree



Square 2 way 135 degree



Square 2 way 90 degree

## **Project pictures:**









Details

















Factory







## Packaging:





**Customers visiting:** 



**Associated products:** 

# stainless steel handrail fittings



Certificate























#### Please contact us for more details and professtional advise:

Contact: Eve

Email: sales03@launch-china.cn

HP/WhatsApp/WeChat: +8613686807796