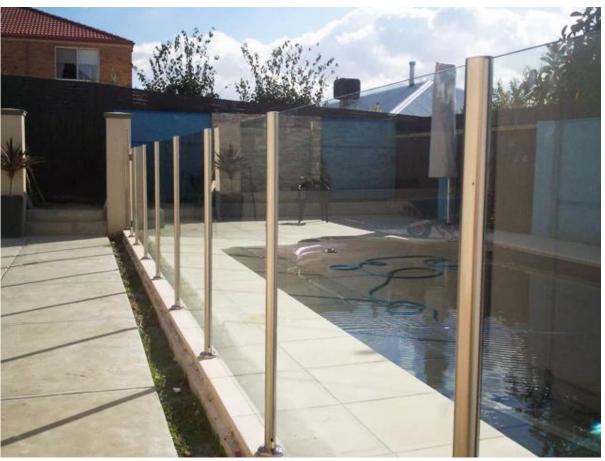

Φ50.8*H1100(mm), thickness 3mm<br>Square W50*D50*H1100(mm), thickness 3mm |
| 8-12mm                                                                          |
| Available                                                                       |
| Self tapping / Explosion bolts / Screws                                         |
| Balcony/Deck/Porch/Stair/Pool fence glass railing                               |
| 15-30 days upon confirmation                                                    |
|                                                                                 |

## Round type aluminum balustrade post:









Square type aluminum balustrade post:







Square 1 way



Square 2 way 180 degree



Square 2 way 135 degree



Square 2 way 90 degree

## **Project pictures:**









Details

















Factory







## Packaging:





**Customers visiting:** 



**Associated products:** 

# stainless steel handrail fittings



Certificate























#### Please contact us for more details and professtional advise:

Contact: Eve

Email: sales03@launch-china.cn

HP/WhatsApp/WeChat: +8613686807796