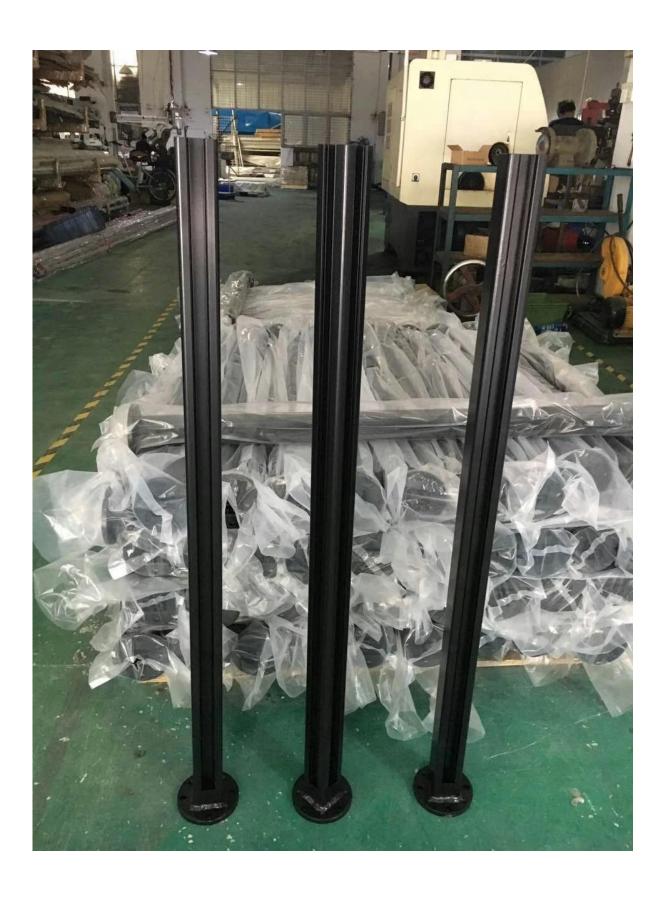

ss 3mm<br>Square W50*D50*H1100(mm), thickness 3mm |
| 8-12mm                                                                          |
| Available                                                                       |
| Self tapping / Explosion bolts / Screws                                         |
| Balcony/Deck/Porch/Stair/Pool fence glass railing                               |
| 15-30 days upon confirmation                                                    |
|                                                                                 |

## Round type aluminum balustrade post:









Square type aluminum balustrade post:







Square 1 way



Square 2 way 180 degree



Square 2 way 135 degree



Square 2 way 90 degree

## **Project pictures:**









Details

















Factory







## Packaging:





**Customers visiting:** 



**Associated products:** 

# stainless steel handrail fittings



Certificate























#### Please contact us for more details and professtional advise:

Contact: Eve

Email: sales03@launch-china.cn

HP/WhatsApp/WeChat: +8613686807796