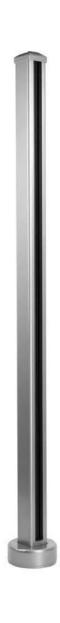

### Brown Colour Easy-toinstall House Glass Railing Pool Fence Aluminum Post

50mm Round/Square Aluminum Post Hand Railing for Glass Fence

| Aluminum 6063 T5                                                                |
|---------------------------------------------------------------------------------|
| Anodized or powder coated(silver, black, white)                                 |
| Round Φ50.8*H1100(mm), thickness 3mm<br>Square W50*D50*H1100(mm), thickness 3mm |
| 8-12mm                                                                          |
| Available                                                                       |
| Self tapping / Explosion bolts / Screws                                         |
| Balcony/Deck/Porch/Stair/Pool fence glass railing                               |
| 15-30 days upon confirmation                                                    |
|                                                                                 |