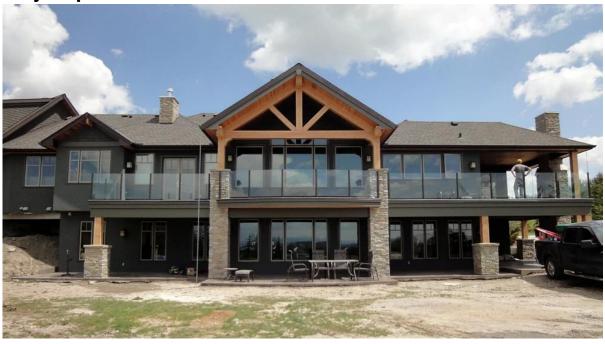

ound Φ50.8*H1100(mm), thickness 3mm<br>Square W50*D50*H1100(mm), thickness 3mm |
| 8-12mm                                                                          |
| Available                                                                       |
| Self tapping / Explosion bolts / Screws                                         |
| Balcony/Deck/Porch/Stair/Pool fence glass railing                               |
| 15-30 days upon confirmation                                                    |
|                                                                                 |

## Round type aluminum balustrade post:









Square type aluminum balustrade post:







Square 1 way



Square 2 way 180 degree



Square 2 way 135 degree



Square 2 way 90 degree

## **Project pictures:**









Details

















Factory







## Packaging:





**Customers visiting:** 



**Associated products:** 

# stainless steel handrail fittings



Certificate























#### Please contact us for more details and professtional advise:

Contact: Eve

Email: sales03@launch-china.cn

HP/WhatsApp/WeChat: +8613686807796