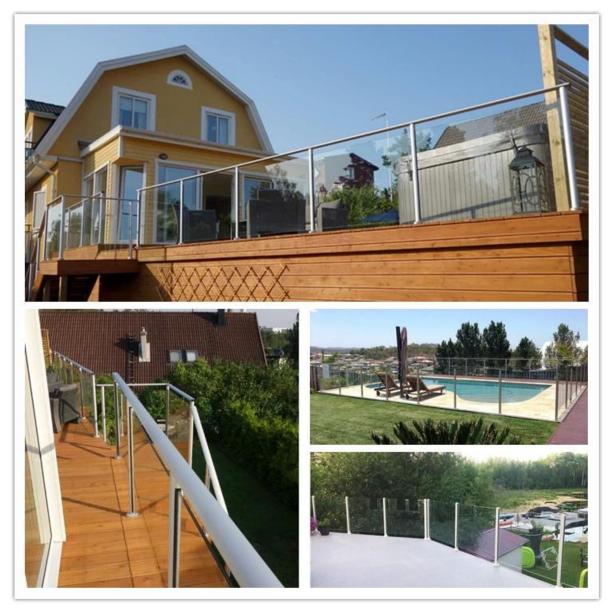

50.8*H1100(mm), thickness 3mm<br>Square W50*D50*H1100(mm), thickness 3mm |
| 8-12mm                                                                          |
| Available                                                                       |
| Self tapping / Explosion bolts / Screws                                         |
| Balcony/Deck/Porch/Stair/Pool fence glass railing                               |
| 15-30 days upon confirmation                                                    |
|                                                                                 |

## Round type aluminum balustrade post:









Square type aluminum balustrade post:







Square 1 way



Square 2 way 180 degree



Square 2 way 135 degree



Square 2 way 90 degree

## **Project pictures:**









Details

















Factory







## Packaging:





**Customers visiting:** 



**Associated products:** 

# stainless steel handrail fittings



Certificate























#### Please contact us for more details and professtional advise:

Contact: Eve

Email: sales03@launch-china.cn

HP/WhatsApp/WeChat: +8613686807796