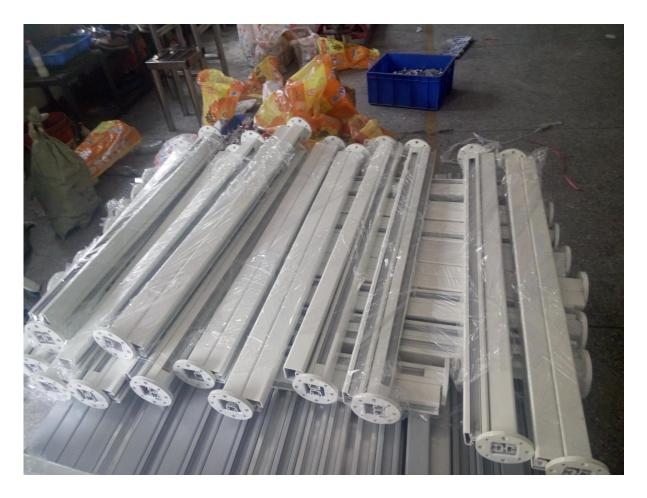

## Round type aluminum balustrade post:

Square type aluminum balustrade post:

Square 1 way

Square 2 way 180 degree

Square 2 way 135 degree

Square 2 way 90 degree