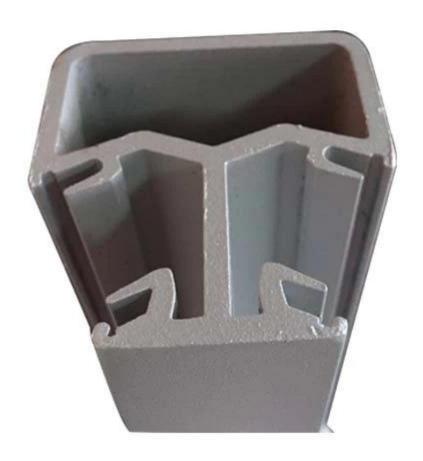

### Brown Colour Easy-toinstall House Glass Railing Pool Fence Aluminum Post

50mm Round/Square Aluminum Post Hand Railing for Glass Fence

| Aluminum 6063 T5                                                                |
|---------------------------------------------------------------------------------|
| Anodized or powder coated(silver, black, white)                                 |
| Round Φ50.8*H1100(mm), thickness 3mm<br>Square W50*D50*H1100(mm), thickness 3mm |
| 8-12mm                                                                          |
| Available                                                                       |
| Self tapping / Explosion bolts / Screws                                         |
| Balcony/Deck/Porch/Stair/Pool fence glass railing                               |
| 15-30 days upon confirmation                                                    |
|                                                                                 |

## Round type aluminum balustrade post:

Square type aluminum balustrade post:

Square 1 way

Square 2 way 180 degree

Square 2 way 135 degree

Square 2 way 90 degree