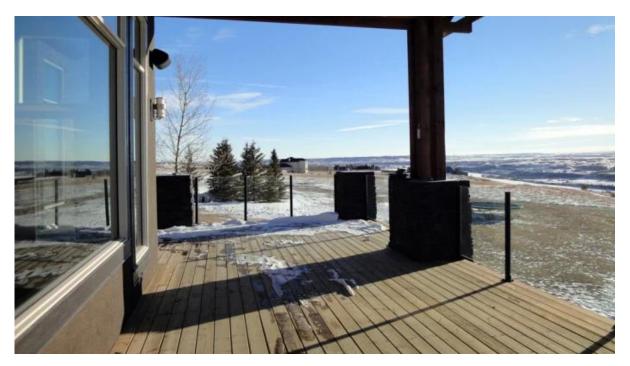

nd Φ50.8*H1100(mm), thickness 3mm<br>Square W50*D50*H1100(mm), thickness 3mm |
| 8-12mm                                                                          |
| Available                                                                       |
| Self tapping / Explosion bolts / Screws                                         |
| Balcony/Deck/Porch/Stair/Pool fence glass railing                               |
| 15-30 days upon confirmation                                                    |
|                                                                                 |

## Round type aluminum balustrade post:









Square type aluminum balustrade post:







Square 1 way



Square 2 way 180 degree



Square 2 way 135 degree



Square 2 way 90 degree

## **Project pictures:**









Details

















Factory







## Packaging:





**Customers visiting:** 



**Associated products:** 

# stainless steel handrail fittings



Certificate























#### Please contact us for more details and professtional advise:

Contact: Eve

Email: sales03@launch-china.cn

HP/WhatsApp/WeChat: +8613686807796