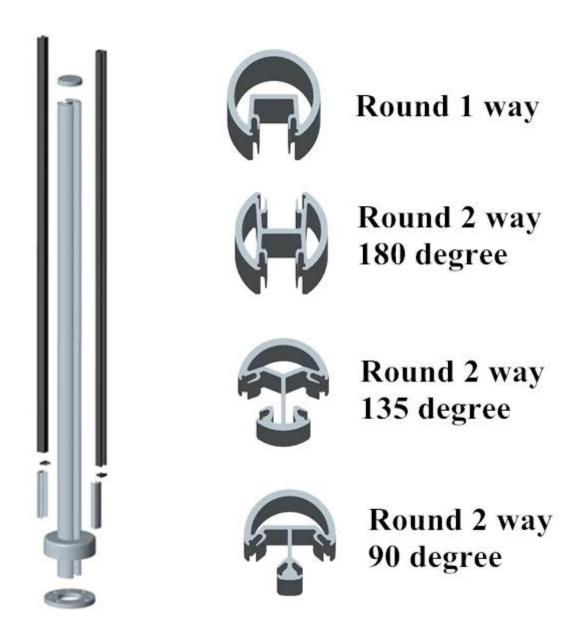

## Round type aluminum balustrade post:

Square type aluminum balustrade post:

Square 1 way

Square 2 way 180 degree

Square 2 way 135 degree

Square 2 way 90 degree