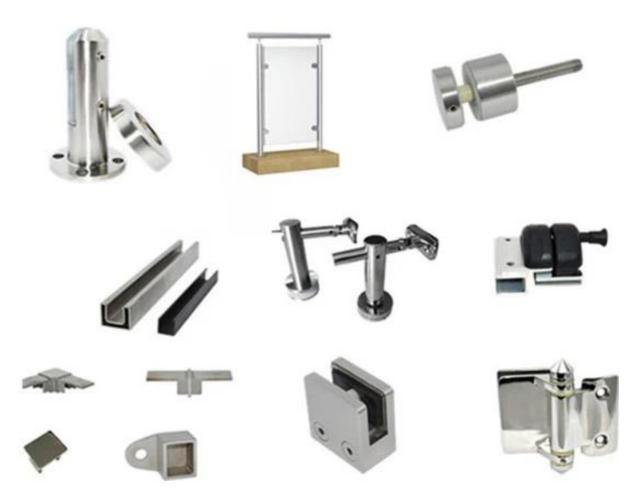

|
| Available                                                                       |
| Self tapping / Explosion bolts / Screws                                         |
| Balcony/Deck/Porch/Stair/Pool fence glass railing                               |
| 15-30 days upon confirmation                                                    |
|                                                                                 |

## Round type aluminum balustrade post:









Square type aluminum balustrade post:







Square 1 way



Square 2 way 180 degree



Square 2 way 135 degree



Square 2 way 90 degree

## **Project pictures:**









Details

















Factory







## Packaging:





**Customers visiting:** 



**Associated products:** 

# stainless steel handrail fittings



Certificate























#### Please contact us for more details and professtional advise:

Contact: Eve

Email: sales03@launch-china.cn

HP/WhatsApp/WeChat: +8613686807796