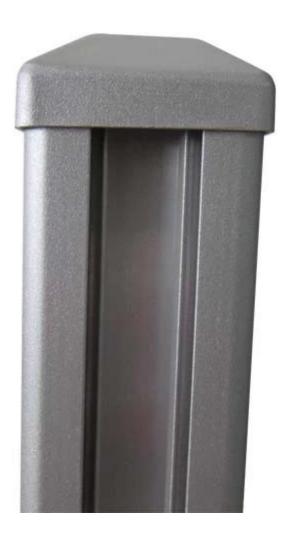

### Brown Colour Easy-toinstall House Glass Railing Pool Fence Aluminum Post

50mm Round/Square Aluminum Post Hand Railing for Glass Fence

| Aluminum 6063 T5                                                                |
|---------------------------------------------------------------------------------|
| Anodized or powder coated(silver, black, white)                                 |
| Round Φ50.8*H1100(mm), thickness 3mm<br>Square W50*D50*H1100(mm), thickness 3mm |
| 8-12mm                                                                          |
| Available                                                                       |
| Self tapping / Explosion bolts / Screws                                         |
| Balcony/Deck/Porch/Stair/Pool fence glass railing                               |
| 15-30 days upon confirmation                                                    |
|                                                                                 |

## Round type aluminum balustrade post:

Square type aluminum balustrade post:

Square 1 way

Square 2 way 180 degree

Square 2 way 135 degree

Square 2 way 90 degree