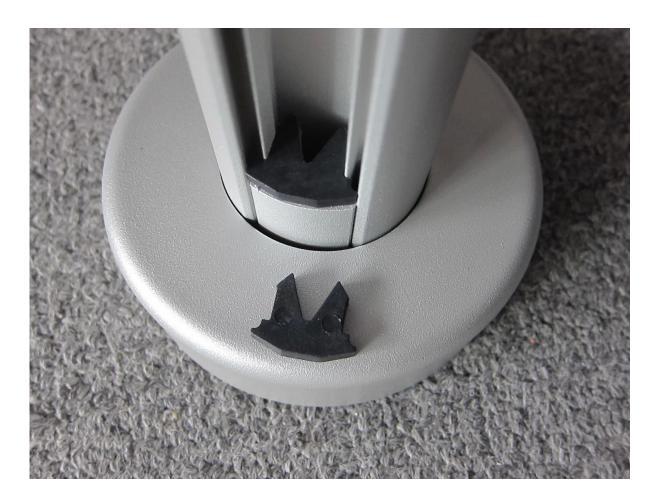

3mm<br>Square W50*D50*H1100(mm), thickness 3mm |
| 8-12mm                                                                          |
| Available                                                                       |
| Self tapping / Explosion bolts / Screws                                         |
| Balcony/Deck/Porch/Stair/Pool fence glass railing                               |
| 15-30 days upon confirmation                                                    |
|                                                                                 |

## Round type aluminum balustrade post:









Square type aluminum balustrade post:







Square 1 way



Square 2 way 180 degree



Square 2 way 135 degree



Square 2 way 90 degree

## **Project pictures:**









Details

















Factory







## Packaging:





**Customers visiting:** 



**Associated products:** 

# stainless steel handrail fittings



Certificate























#### Please contact us for more details and professtional advise:

Contact: Eve

Email: sales03@launch-china.cn

HP/WhatsApp/WeChat: +8613686807796