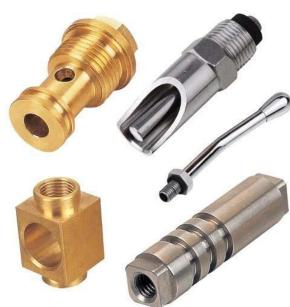

Below are photos of different cnc machining parts we have made .

Factory and machining;

We custom make cnc machining parts as per customers drawings and designs , please kindly send drawings in .igs . step. dwg files for us to