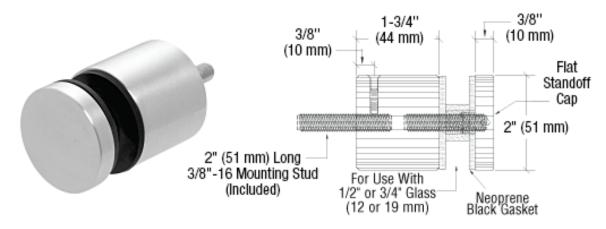

### 1. CRL Brushed Stainless Glass Rail Standoff specifications:

- High Grade Alloy 316 Stainless Steel Standard
- Finish: Brushed (Mirror polished also available)
- Compact Design with Base, Cap, and Mounting Stud
- For Use with 1/2" or 3/4" (12 or 19 mm) glass
- For Mounting to Steel, Concrete, or Wood Substrate

These heavy-duty CRL Glass Rail Standoff Base and Caps work with hand or guard railings. The standoff fitting is 2" (51 mm) in diameter with a 1-3/4" (44.5 mm) base. It comes with a 3/8"- $16 \times 2$ " Allen stud for mounting to steel, along with necessary rubber washers and grommet. Fabricated with Alloy 316 grade stainless steel in brushed or polished finishes.