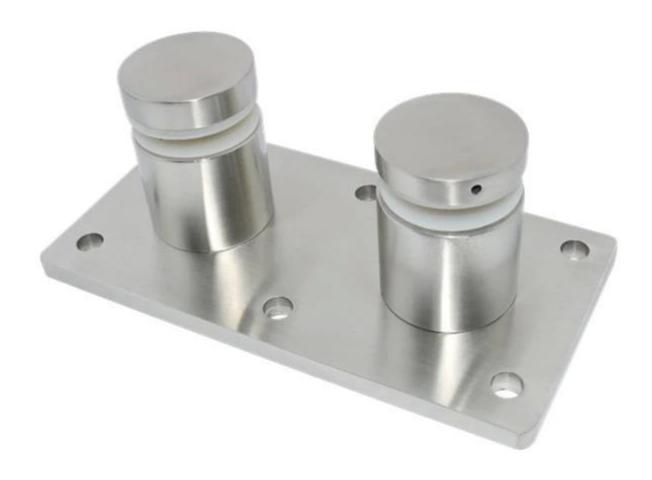

These heavy-duty CRL Glass Rail Standoff Base and Caps work with hand or guard railings. The standoff fitting is 2" (51 mm) in diameter with a 1-3/4" (44.5 mm) base. It comes with a 3/8"- $16 \times 2$ " Allen stud for mounting to steel, along with necessary rubber washers and grommet. Fabricated with Alloy 316 grade stainless steel in brushed or polished finishes.

## 3. The Glass Standoff photos We completed:

Back section Screw in separately packaging :

Each Glass Standoff wrapped with soft bag packaing :

4. For CRL 316 Brushed Stainless Steel Standard 2" Glass Rail Standoff Fitting with Mounting Plate , please refer to :