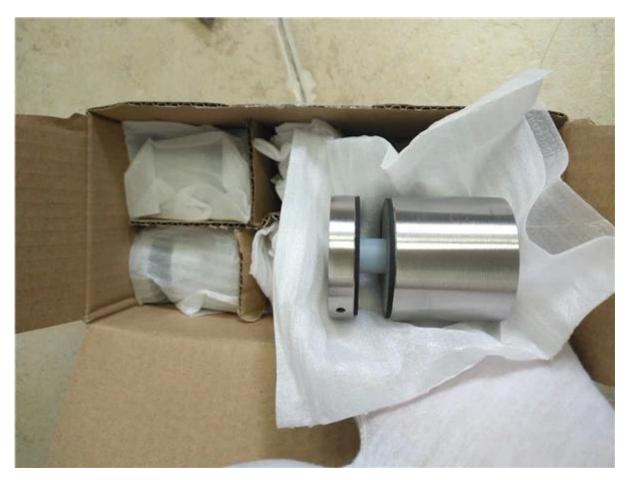

## 3. The Glass Standoff photos We completed:

Back section Screw in separately packaging :

Each Glass Standoff wrapped with soft bag packaing :

4. For CRL 316 Brushed Stainless Steel Standard 2" Glass Rail Standoff Fitting with Mounting Plate , please refer to :