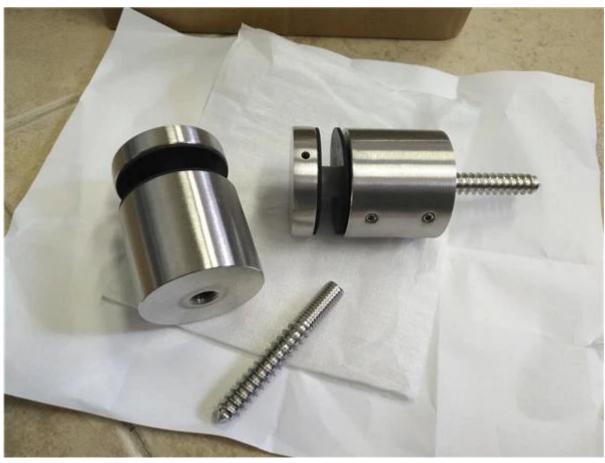

## 3. The Glass Standoff photos We completed:

Back section Screw in separately packaging :

Each Glass Standoff wrapped with soft bag packaing :

4. For CRL 316 Brushed Stainless Steel Standard 2" Glass Rail Standoff Fitting with Mounting Plate , please refer to :