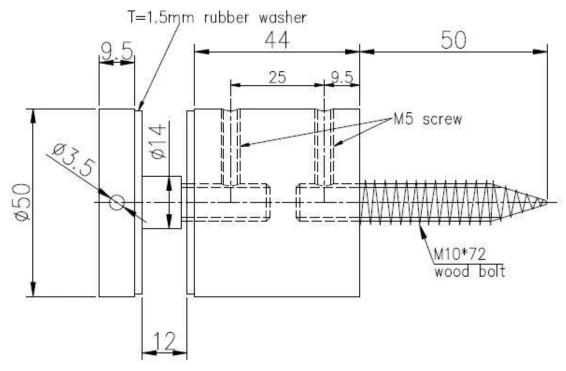

#### 2. Design measurements drawing:

#### C.R. LAURENCE design drawing:

We actually production drawing, as customer request, which fitting for 12mm glass: