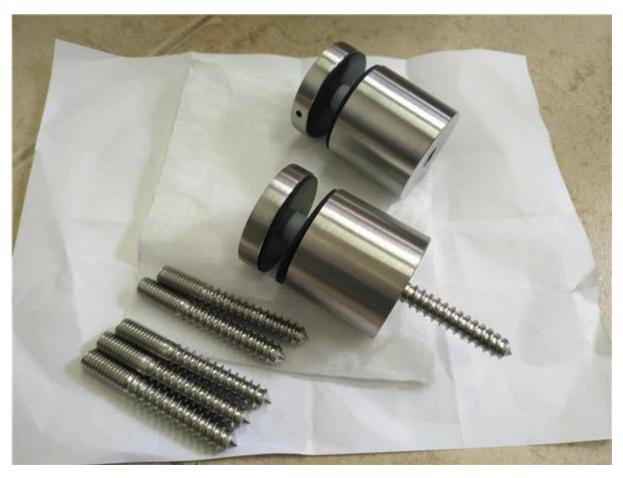

## 3. The Glass Standoff photos We completed:

Back section Screw in separately packaging :

Each Glass Standoff wrapped with soft bag packaing :

4. For CRL 316 Brushed Stainless Steel Standard 2" Glass Rail Standoff Fitting with Mounting Plate , please refer to :