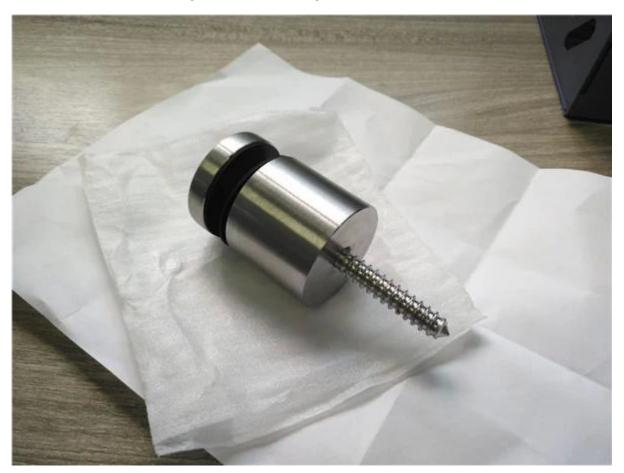

## 3. The Glass Standoff photos We completed:

Back section Screw in separately packaging :

Each Glass Standoff wrapped with soft bag packaing :

4. For CRL 316 Brushed Stainless Steel Standard 2" Glass Rail Standoff Fitting with Mounting Plate , please refer to :