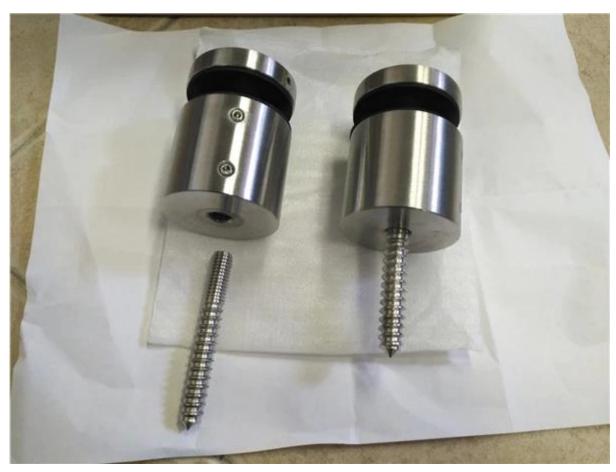

## 3. The Glass Standoff photos We completed:

Back section Screw in separately packaging :

Each Glass Standoff wrapped with soft bag packaing :

4. For CRL 316 Brushed Stainless Steel Standard 2" Glass Rail Standoff Fitting with Mounting Plate , please refer to :