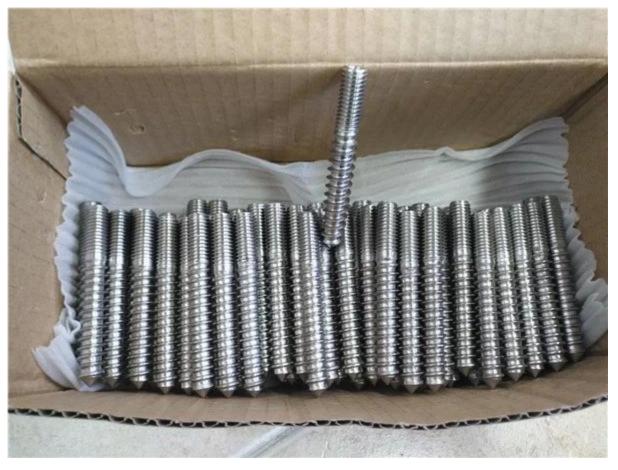

## 3. The Glass Standoff photos We completed:

Back section Screw in separately packaging :

Each Glass Standoff wrapped with soft bag packaing :

4. For CRL 316 Brushed Stainless Steel Standard 2" Glass Rail Standoff Fitting with Mounting Plate , please refer to :