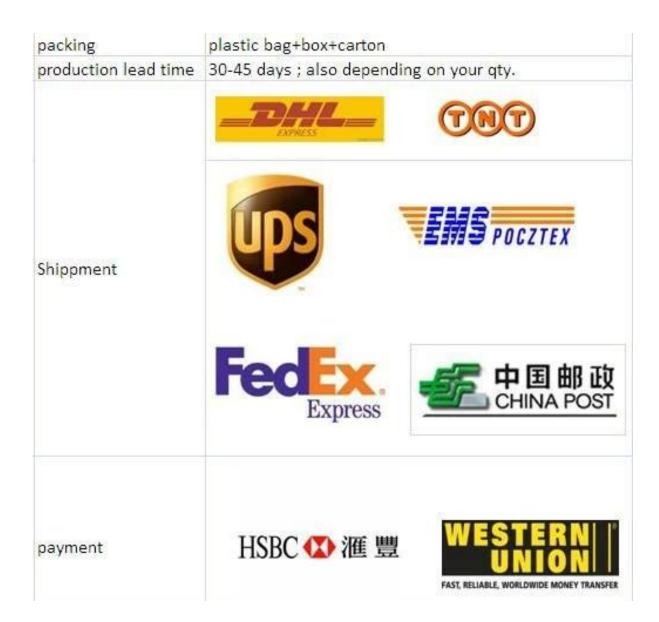

Cable railing tensioner T804 for stainless steel post design

Associcated products you might interested Stainless steel wire rope

Hydraulic crimper

Delivery & Packing
Delivery: 3-5 days by express. 10-15 days by shipping
Packing: one pc into one plastic bag, 50 into one box.

Regular lead time: about 15 days after payment. ( It depents on quantity)

Factory & Certification

**Customers visiting** 

Need a quote or any questions, please leave a message.

Or contact me as below info. will get back to you ASAP!