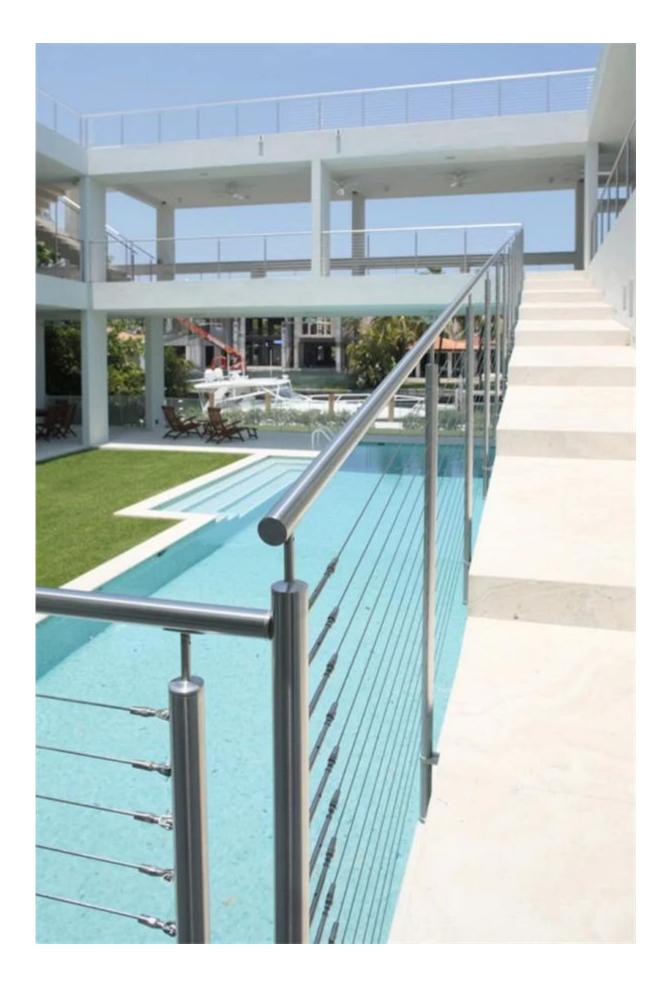

## **Description**

- --Model No. cable fitting T804
- --Material: stainless steel 304/316
- --Finish: mirror/satin
  --For 4-6mm wire rope
- --For both wood and stainless steel post
- --Weight: 215g/pair
- --Application:balcony cable railing, deck cable railing, garden stainless steel cable fence, backyard stainless steel cable railing, stair case cable wire rope balustrade, modern home house wire rope railing design
- --For both commerical and modern house, home design
- --For both wholesale and retail
- --Sample is always available

## Product details

Cable tensioner for wood post (satin finish)

Cable tensioner for stainless steel post (mirror finish)

Cable tensioner T804 size

<u>Project</u> stainless steel cable tensioner T804 for wood post design

Cable railing tensioner T804 for stainless steel post design

Associcated products you might interested Stainless steel wire rope

Hydraulic crimper

Delivery & Packing
Delivery: 3-5 days by express. 10-15 days by shipping
Packing: one pc into one plastic bag, 50 into one box.