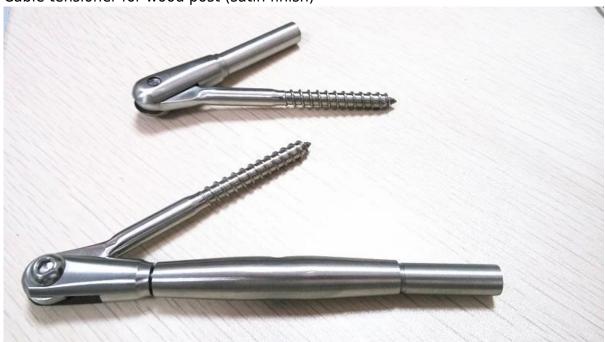

## Product details

Cable tensioner for wood post (satin finish)

Cable tensioner for stainless steel post (mirror finish)

Cable tensioner T804 size

<u>Project</u> stainless steel cable tensioner T804 for wood post design