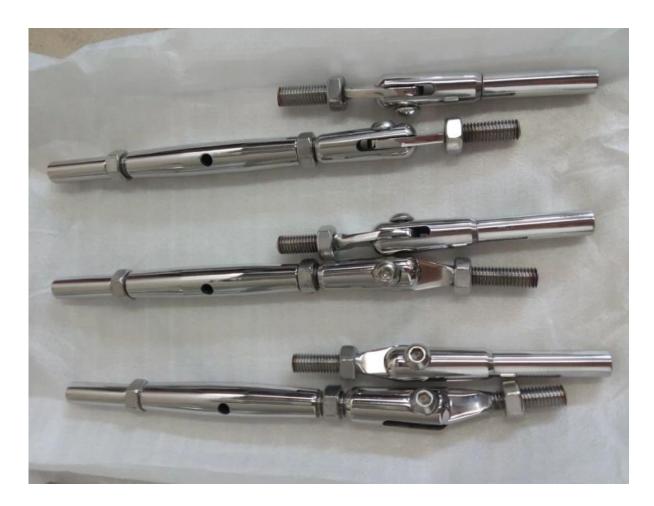

## Product details

Cable tensioner for wood post (satin finish)

Cable tensioner for stainless steel post (mirror finish)

Cable tensioner T804 size

<u>Project</u> stainless steel cable tensioner T804 for wood post design

Cable railing tensioner T804 for stainless steel post design

Associcated products you might interested Stainless steel wire rope

Hydraulic crimper

Delivery & Packing
Delivery: 3-5 days by express. 10-15 days by shipping
Packing: one pc into one plastic bag, 50 into one box.