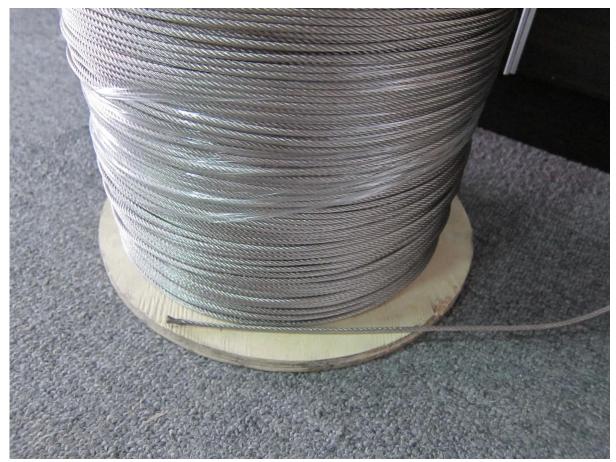

Cable railing tensioner T804 for stainless steel post design

Associcated products you might interested Stainless steel wire rope

Hydraulic crimper

Delivery & Packing
Delivery: 3-5 days by express. 10-15 days by shipping
Packing: one pc into one plastic bag, 50 into one box.