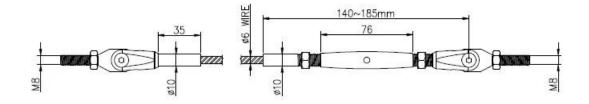

## Product details

Cable tensioner for wood post (satin finish)

Cable tensioner for stainless steel post (mirror finish)

Cable tensioner T804 size

<u>Project</u> stainless steel cable tensioner T804 for wood post design