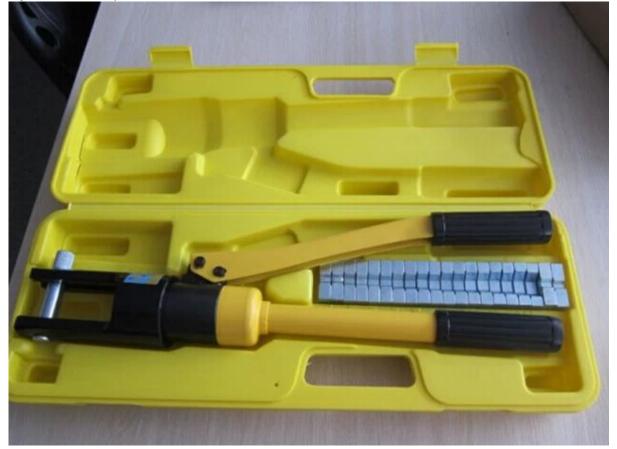

Cable railing tensioner T804 for stainless steel post design

Associcated products you might interested Stainless steel wire rope

Hydraulic crimper

Delivery & Packing
Delivery: 3-5 days by express. 10-15 days by shipping
Packing: one pc into one plastic bag, 50 into one box.