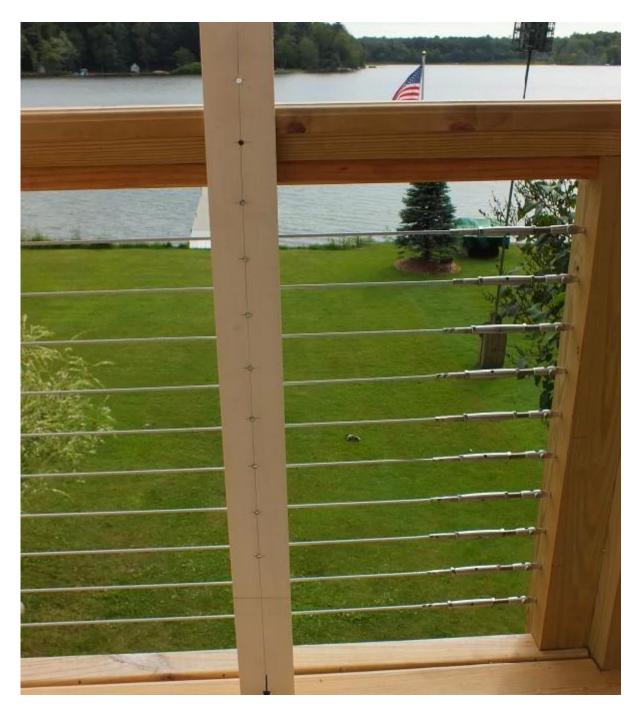

## **Description**

- --Model No. cable fitting T804
- --Material: stainless steel 304/316
- --Finish: mirror/satin
  --For 4-6mm wire rope
- --For both wood and stainless steel post
- --Weight: 215g/pair
- --Application:balcony cable railing, deck cable railing, garden stainless steel cable fence, backyard stainless steel cable railing, stair case cable wire rope balustrade, modern home house wire rope railing design
- --For both commerical and modern house, home design
- --For both wholesale and retail
- --Sample is always available