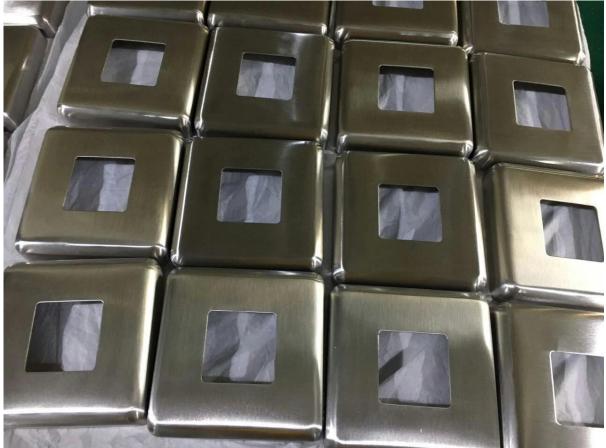

Cable railing post details

Surface mounting post

Stainless steel post base cover (100x100mm)

Adjustable handrail brackets to support 50x25mm handrail tube

Project

Cable railing for stair case

Cable railing for outside balcony and deck railing