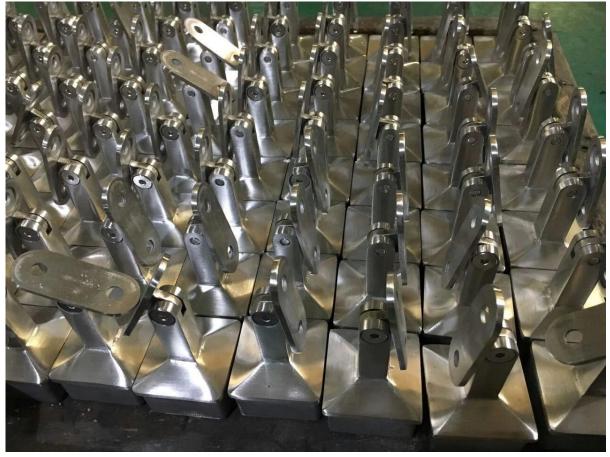

Cable railing post details

Surface mounting post

Stainless steel post base cover (100x100mm)

Adjustable handrail brackets to support 50x25mm handrail tube

Project

Cable railing for stair case

Cable railing for outside balcony and deck railing