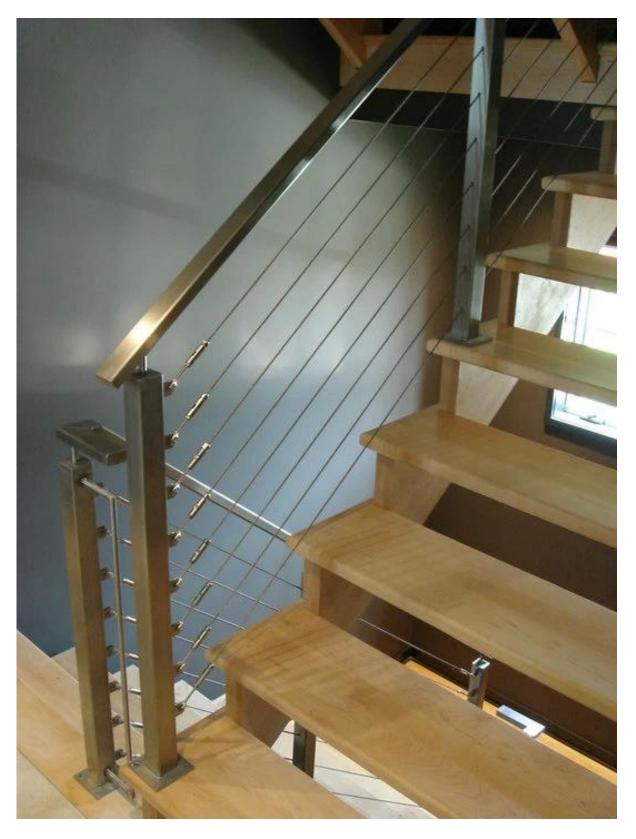

Cable railing post details

Surface mounting post

Stainless steel post base cover (100x100mm)

Adjustable handrail brackets to support 50x25mm handrail tube

Project

Cable railing for stair case

Cable railing for outside balcony and deck railing