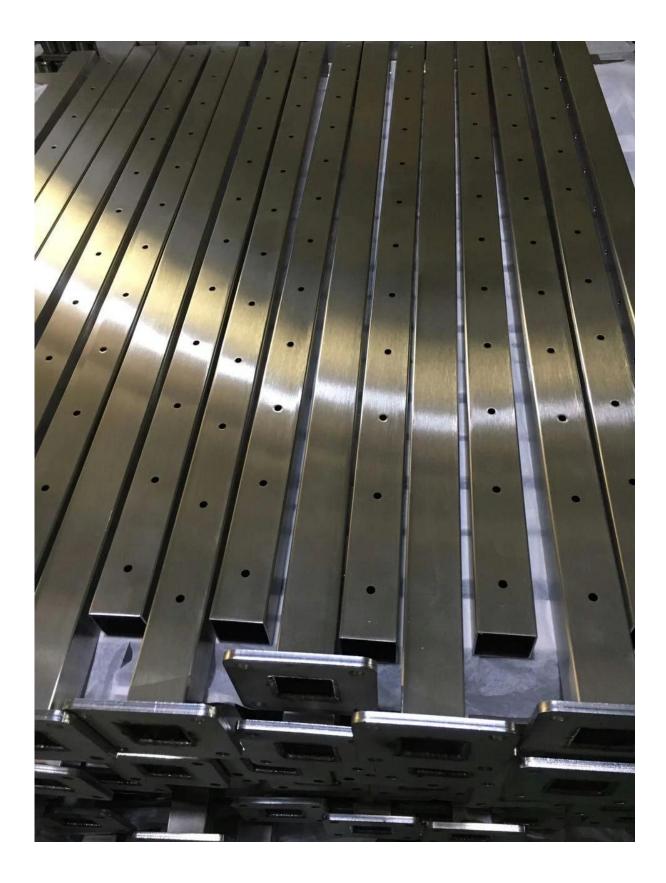

## Desciption

- --Material: stainless steel 316 ( 304 grade is available)
- --Finish: polished or brushed
- --Square post size: 50x50mm (customer size post available), post wall 1.5mm thick
- --Handrail tube size: 50x25mm
- --Standard Hight: 1100mm (customer post hights available)
- --Designer for cable railing systems
- --Ready-to-install for both commercial and residential applications
- --Surface mount (Side mounting, core mount and fascia mount options available)
- --Sample is available to check quality before placing an order
- --For both wholesales and retail
- --Mainly market: Europe, Australia, Norther America

Cable railing post details

Surface mounting post

Stainless steel post base cover (100x100mm)

Adjustable handrail brackets to support 50x25mm handrail tube

Project

Cable railing for stair case

Cable railing for outside balcony and deck railing