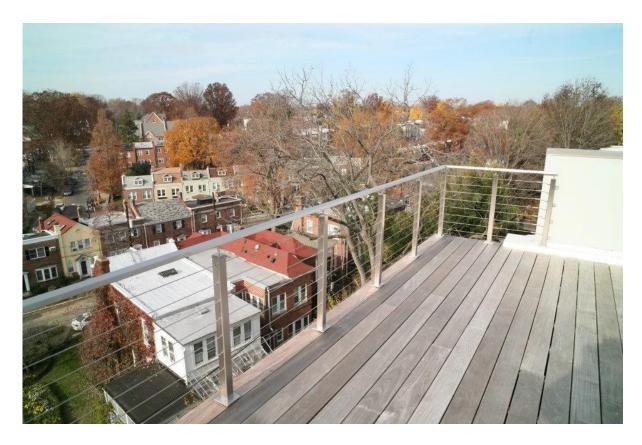

Cable railing post details

Surface mounting post

Stainless steel post base cover (100x100mm)

Adjustable handrail brackets to support 50x25mm handrail tube

Project

Cable railing for stair case

Cable railing for outside balcony and deck railing