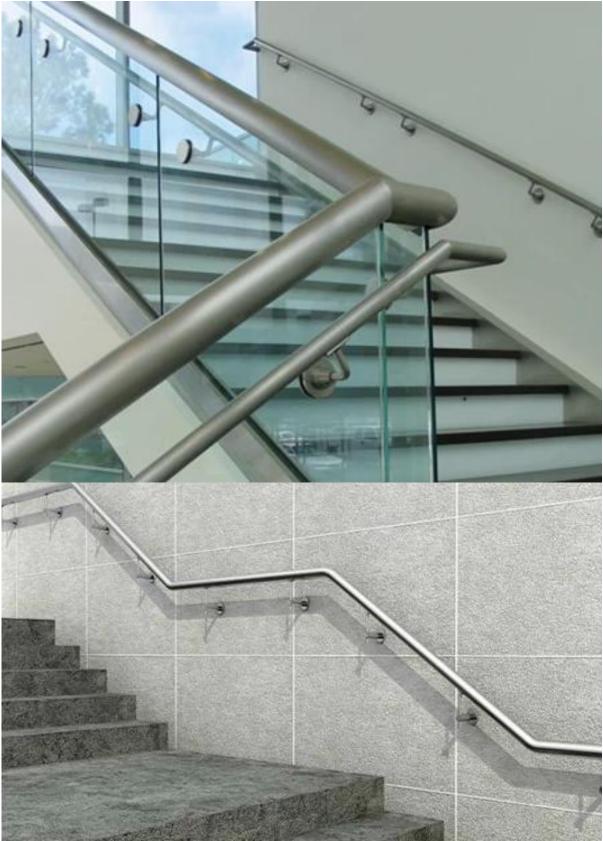

Casting stainless steel staircase handrail bracket fixed on flat wall

For round tube(R)42.4mm, 50.8mm or rectangular tube.

P701R

P702R

P703

P704

P705

MOQ: we do not have strict MOQ policy, small order is also welcomed.