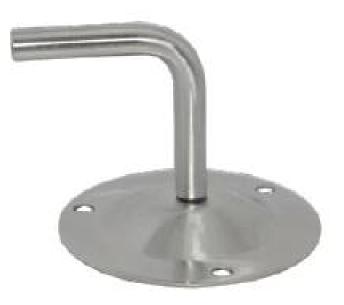

Casting stainless steel staircase handrail bracket fixed on flat wall

For round tube(R)42.4mm, 50.8mm or rectangular tube.

P701R

P702R

P703

P704

P705

MOQ: we do not have strict MOQ policy, small order is also welcomed.