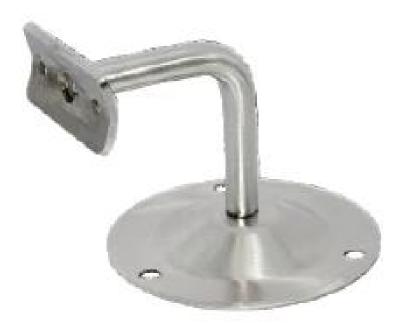

Casting stainless steel staircase handrail bracket fixed on flat wall

For round tube(R)42.4mm, 50.8mm or rectangular tube.

P701R

P702R

P703

P704

P705

MOQ: we do not have strict MOQ policy, small order is also welcomed.