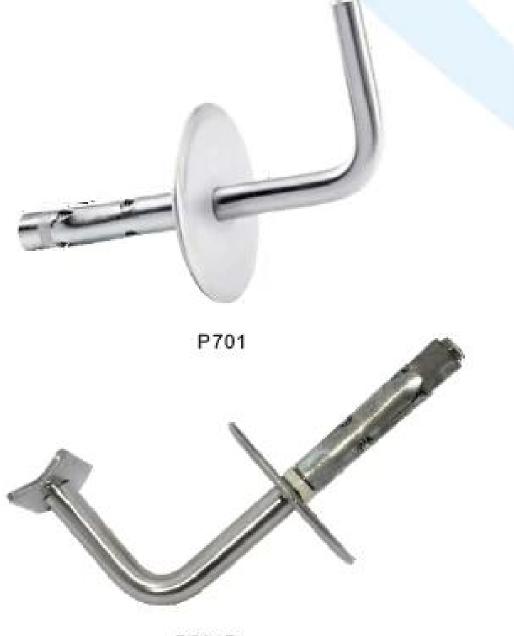

Casting stainless steel staircase handrail bracket fixed on flat wall

For round tube(R)42.4mm, 50.8mm or rectangular tube.

P701R

P702R

P703

P704

P705

MOQ: we do not have strict MOQ policy, small order is also welcomed.