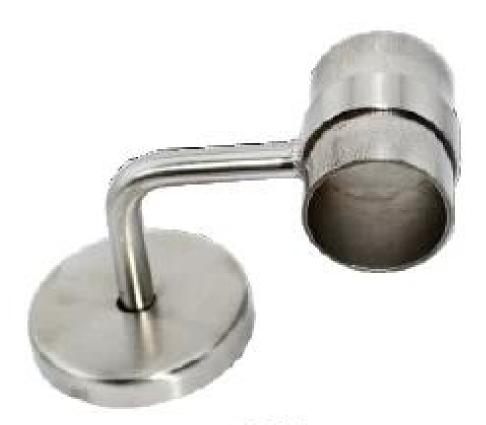

Casting stainless steel staircase handrail bracket fixed on flat wall

For round tube(R)42.4mm, 50.8mm or rectangular tube.

P701R

P702R

P703

P704

P705

MOQ: we do not have strict MOQ policy, small order is also welcomed.