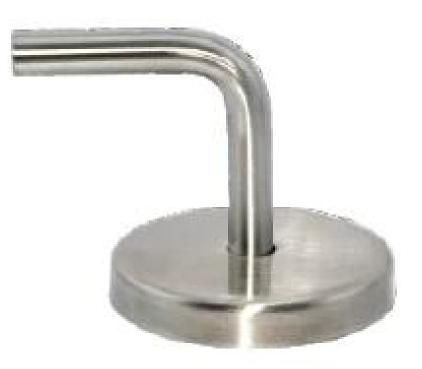

Casting stainless steel staircase handrail bracket fixed on flat wall

For round tube(R)42.4mm, 50.8mm or rectangular tube.

P701R

P702R

P703

P704

P705

MOQ: we do not have strict MOQ policy, small order is also welcomed.