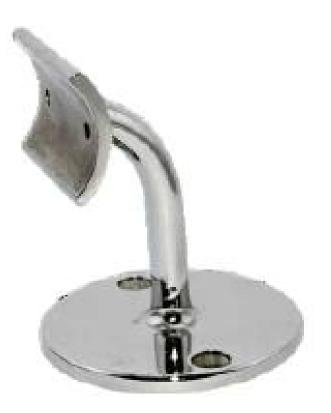

Casting stainless steel staircase handrail bracket fixed on flat wall

For round tube(R)42.4mm, 50.8mm or rectangular tube.

P701R

P702R

P703

P704

P705

MOQ: we do not have strict MOQ policy, small order is also welcomed.