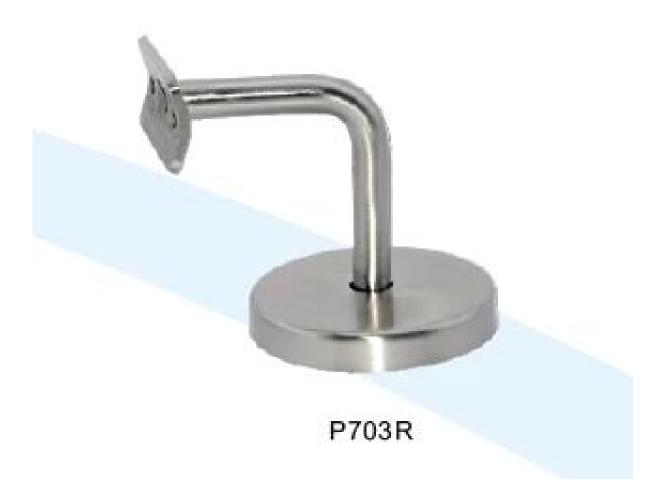

Casting stainless steel staircase handrail bracket fixed on flat wall

For round tube(R)42.4mm, 50.8mm or rectangular tube.

P701R

P702R

P703

P704

P705

MOQ: we do not have strict MOQ policy, small order is also welcomed.