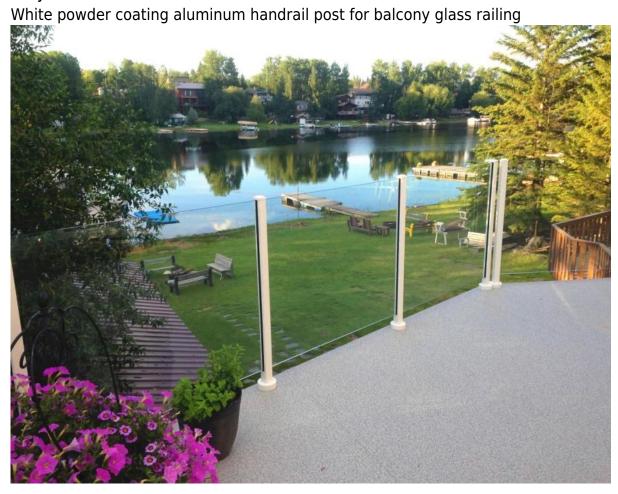

<sup>--</sup>For both commerical and modern house home handrail design

# Project

Side mounted aluminum handrail post porject in Norway

Black aluminum posts for safety swimming pool fence