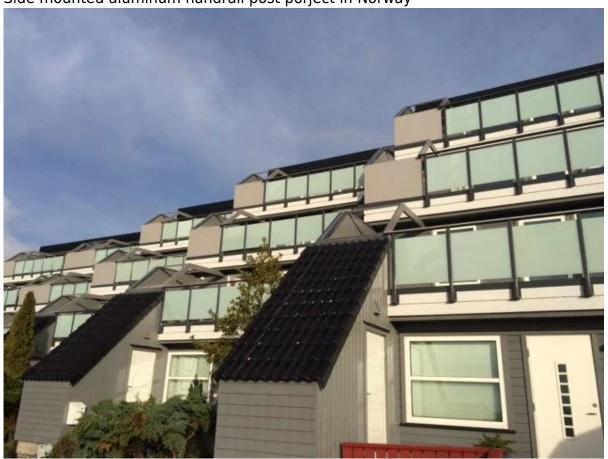

# Project

Side mounted aluminum handrail post porject in Norway

Black aluminum posts for safety swimming pool fence