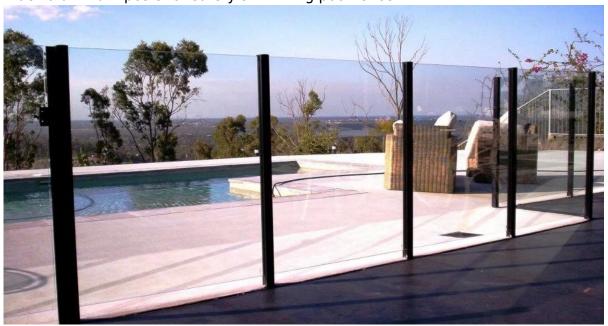

# Project

Side mounted aluminum handrail post porject in Norway

Black aluminum posts for safety swimming pool fence