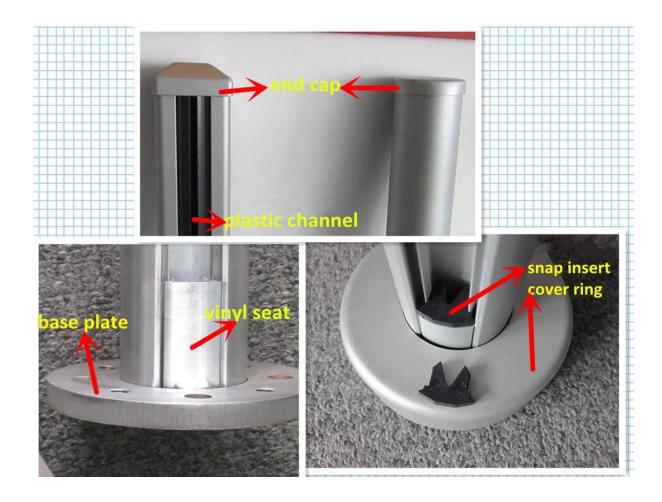

## Description

Certified square aluminum railing handrail posts for 10-12mm glass.

| Pictures | Item Name                    | Size                                                              | Standard<br>height                                   | Packaging                                                                 | Application                                                                                                     |
|----------|------------------------------|-------------------------------------------------------------------|------------------------------------------------------|---------------------------------------------------------------------------|-----------------------------------------------------------------------------------------------------------------|
|          | square one<br>way post       | 50x50mm,<br>3mm<br>thickness,<br>or<br>as per your<br>requirement | 1100mm<br>hight,<br>or<br>as per your<br>requirement | plastic bag,<br>cardboard,<br>carton,<br>or<br>as per your<br>requirement | balcony<br>aluminum<br>handrail,<br>deck<br>aluminum<br>glass railing,<br>swimming<br>pool<br>aluminum<br>fence |
|          | square 2<br>way 90°<br>post  |                                                                   |                                                      |                                                                           |                                                                                                                 |
|          | square 2<br>way 135°<br>post |                                                                   |                                                      |                                                                           |                                                                                                                 |
| D.C.     | square 2<br>way 180°<br>post |                                                                   |                                                      |                                                                           |                                                                                                                 |
|          | half way<br>aluminum<br>post |                                                                   |                                                      |                                                                           |                                                                                                                 |