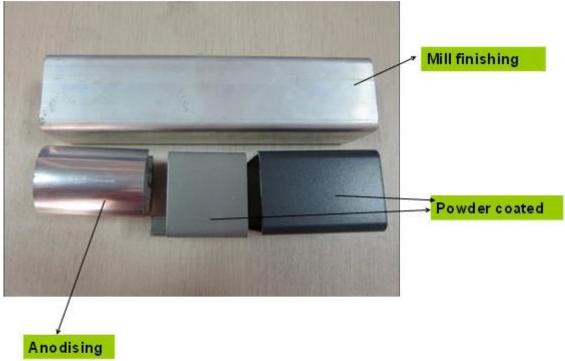

#### **Details**

5 types aluminum post

<sup>--</sup>For both wholesale and retail ( we are factory)

<sup>--</sup>Sample: always available

Finish: anodizing, powder coating or as per your requirement