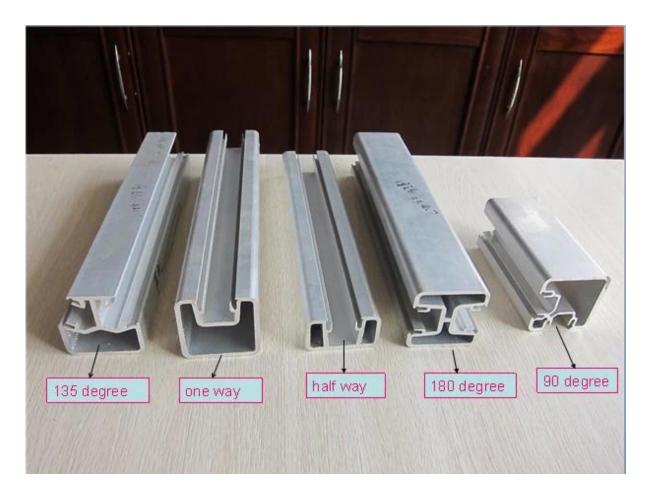

## Description

Certified square aluminum railing handrail posts for 10-12mm glass.

| Pictures | Item Name                    | Size                                                              | Standard<br>height                                   | Packaging                                                                 | Application                                                                                                     |
|----------|------------------------------|-------------------------------------------------------------------|------------------------------------------------------|---------------------------------------------------------------------------|-----------------------------------------------------------------------------------------------------------------|
|          | square one<br>way post       | 50x50mm,<br>3mm<br>thickness,<br>or<br>as per your<br>requirement | 1100mm<br>hight,<br>or<br>as per your<br>requirement | plastic bag,<br>cardboard,<br>carton,<br>or<br>as per your<br>requirement | balcony<br>aluminum<br>handrail,<br>deck<br>aluminum<br>glass railing,<br>swimming<br>pool<br>aluminum<br>fence |
|          | square 2<br>way 90°<br>post  |                                                                   |                                                      |                                                                           |                                                                                                                 |
|          | square 2<br>way 135°<br>post |                                                                   |                                                      |                                                                           |                                                                                                                 |
| D.C.     | square 2<br>way 180°<br>post |                                                                   |                                                      |                                                                           |                                                                                                                 |
|          | half way<br>aluminum<br>post |                                                                   |                                                      |                                                                           |                                                                                                                 |

#### **Details**

5 types aluminum post

<sup>--</sup>For both wholesale and retail ( we are factory)

<sup>--</sup>Sample: always available

Finish: anodizing, powder coating or as per your requirement