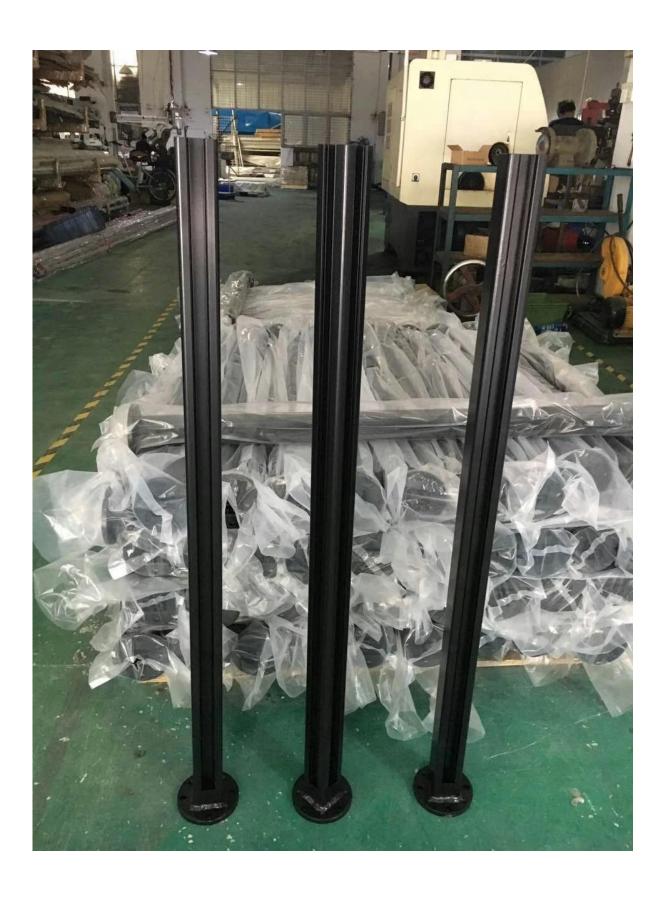

## Description

Certified square aluminum railing handrail posts for 10-12mm glass.

| Pictures | Item Name                    | Size                                                              | Standard<br>height                                   | Packaging                                                                 | Application                                                                                                     |
|----------|------------------------------|-------------------------------------------------------------------|------------------------------------------------------|---------------------------------------------------------------------------|-----------------------------------------------------------------------------------------------------------------|
|          | square one<br>way post       | 50x50mm,<br>3mm<br>thickness,<br>or<br>as per your<br>requirement | 1100mm<br>hight,<br>or<br>as per your<br>requirement | plastic bag,<br>cardboard,<br>carton,<br>or<br>as per your<br>requirement | balcony<br>aluminum<br>handrail,<br>deck<br>aluminum<br>glass railing,<br>swimming<br>pool<br>aluminum<br>fence |
|          | square 2<br>way 90°<br>post  |                                                                   |                                                      |                                                                           |                                                                                                                 |
|          | square 2<br>way 135°<br>post |                                                                   |                                                      |                                                                           |                                                                                                                 |
| D.C.     | square 2<br>way 180°<br>post |                                                                   |                                                      |                                                                           |                                                                                                                 |
|          | half way<br>aluminum<br>post |                                                                   |                                                      |                                                                           |                                                                                                                 |

#### **Details**

5 types aluminum post

<sup>--</sup>For both wholesale and retail ( we are factory)

<sup>--</sup>Sample: always available

Finish: anodizing, powder coating or as per your requirement