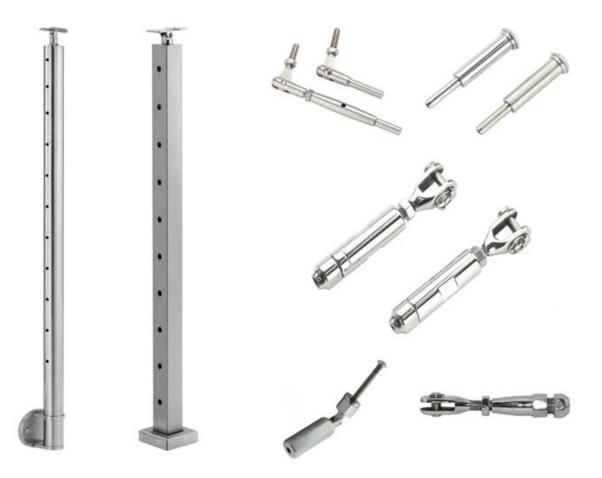

Cable Railing Baluster Post: round and square, top mounted and side mounted

## Stainless steel cable fittings/ cable tensioners:

for 3mm, 4mm, 5mm or 6mm thickness cable