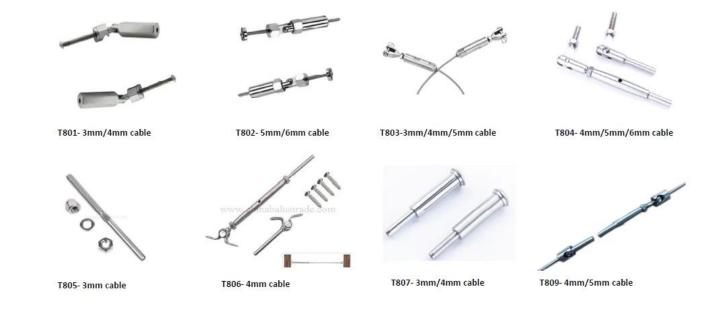

## Stainless steel cable fittings/ cable tensioners:

for 3mm, 4mm, 5mm or 6mm thickness cable