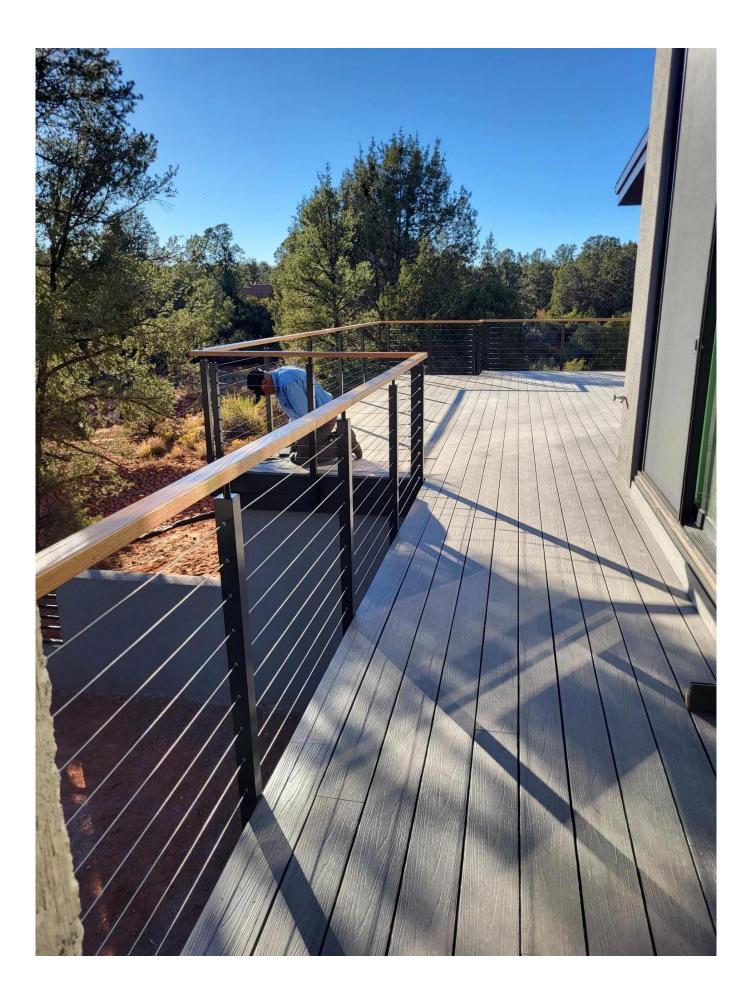

## Cheap Price Aluminum Railing Balcony Staircase Aluminum Cable Post Railing

Please offer your layout or sketch to us for reference.

| Product Name       | Cheap Price Aluminum Railing Balcony Staircase Aluminum Cable Post Railing |                                                                 |
|--------------------|----------------------------------------------------------------------------|-----------------------------------------------------------------|
| Dimension          | Length                                                                     | customized based on your jobsite                                |
|                    | Heigth                                                                     | 850-1500mm or customized                                        |
|                    | Dimensions will adjust according to customers' jobsite/plan                |                                                                 |
| Component&Size(mm) | Wire                                                                       | Dia 3/4/6/8mm/ customized                                       |
|                    | Handrail                                                                   | Size: dia50.8/42.4/38mm;                                        |
|                    |                                                                            | 50*50/40*40/60*40mm/customized                                  |
|                    | Post                                                                       | Size: dia50.8/42.4/38mm;                                        |
|                    |                                                                            | 50*50/40*40/customized                                          |
| Materials          | Handrail                                                                   | Aluminum/SUS304/316/Solid wood                                  |
|                    | Post                                                                       | Aluminum/SUS304/316/Carbon Steel ( brushed/Mirror/Power Coate ) |
|                    | Wire                                                                       | SUS304/316                                                      |
| Installation       | DIY, No need weld easy install it by yourself                              |                                                                 |
|                    | installation manul and instruction drawing is available                    |                                                                 |

## **Stainless steel cable:**

Top handrail: round, square, rectangle

Productions

**Project Photos** 

If you want to know more details, please contact us.

Wendy Zhang

WhatsApp/HP: +8615989339827

Email: sales04@launch-china.cn