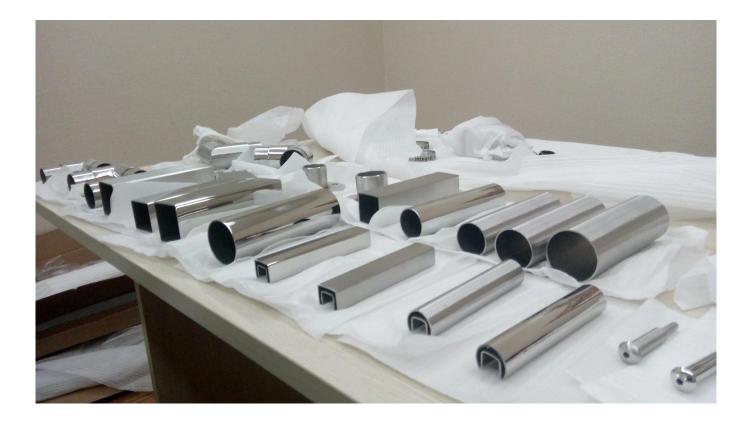

/316/Carbon Steel ( brushed/Mirror/Power Coate ) |
|                    | Wire                                                                       | SUS304/316                                                      |
| Installation       | DIY, No need weld easy install it by yourself                              |                                                                 |
|                    | installation manul and instruction drawing is available                    |                                                                 |

Cable Railing Baluster Post: round and square, top mounted and side mounted



## Stainless steel cable fittings/ cable tensioners:

for 3mm, 4mm, 5mm or 6mm thickness cable



## **Stainless steel cable:**



Top handrail: round, square, rectangle



Productions



**Project Photos** 





If you want to know more details, please contact us.

Wendy Zhang

WhatsApp/HP: +8615989339827

Email: sales04@launch-china.cn