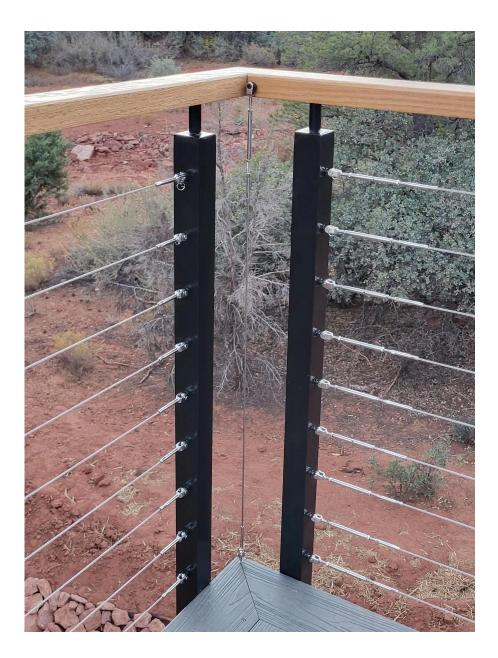

Cable Railing Baluster Post: round and square, top mounted and side mounted

## **Stainless steel cable:**

Top handrail: round, square, rectangle

Productions

**Project Photos** 

If you want to know more details, please contact us.

Wendy Zhang

WhatsApp/HP: +8615989339827

Email: sales04@launch-china.cn