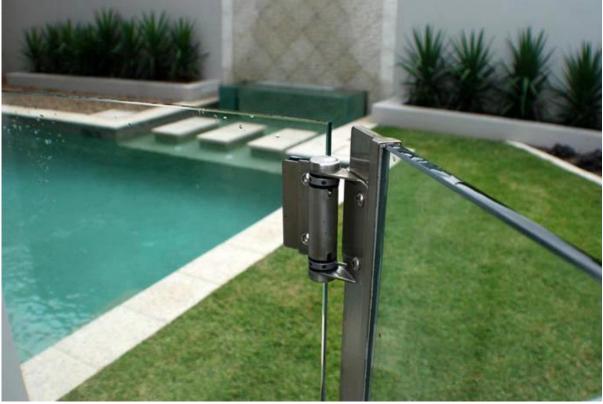

#### Product Details Glass to glass hinge **G-G1**

Glass to diameter 50.8mm round post hinge G-R1

Glass to square post/wall hinge G-W1

## Project glass gate hinge and <u>spigot</u>, <u>glass gate lock</u> design