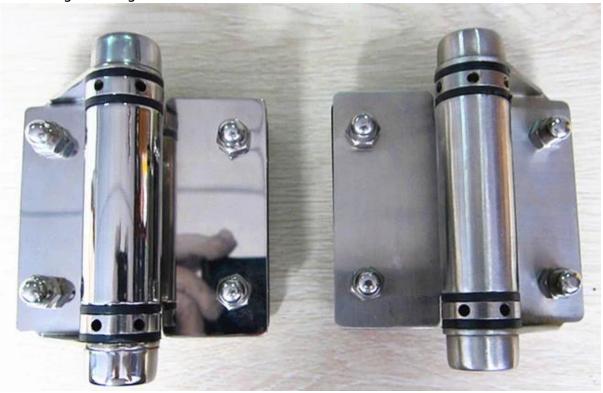

#### Product Details Glass to glass hinge **G-G1**

Glass to diameter 50.8mm round post hinge G-R1

Glass to square post/wall hinge G-W1