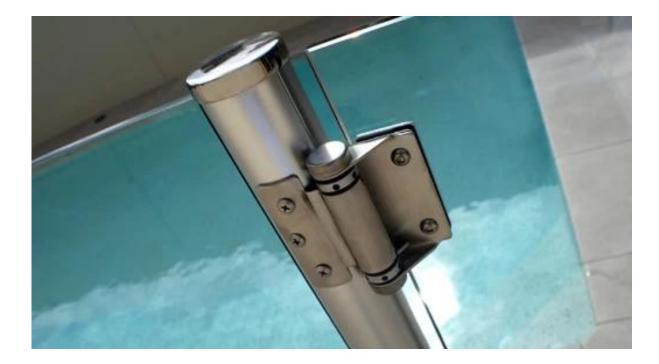

#### Product Details Glass to glass hinge **G-G1**

Glass to diameter 50.8mm round post hinge G-R1

Glass to square post/wall hinge G-W1