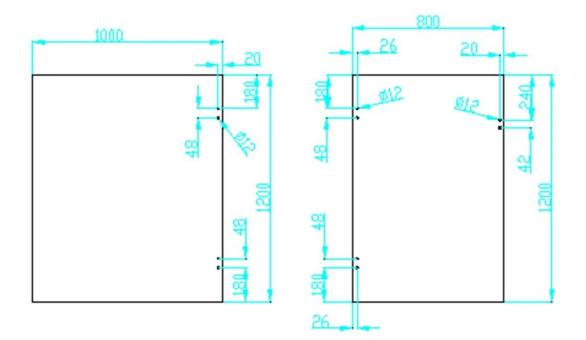

## Description

- --Maximum door leaf weight: 20kg
- --For use with 8-12.7mm glass
- --Drill glass holes size: diameter 16mm
- --Minimum order quantity: one piece
- --Manufacture method: sheet metal stamping (For heavy duty glass gate hinge, go HERE)
- --3 molds hinge available
  # glass to glass hinge G-G1
  # glass to diameter 50.8mm round post hinge G-R1
  # glass to square post/wall hinge G-W1
- --For both commerical and modern house home design
- --For both wholesale and retail (We are factory)
- --Sample is always available

#### Product Details Glass to glass hinge **G-G1**



Glass to diameter 50.8mm round post hinge G-R1



Glass to square post/wall hinge G-W1



# Drawing for glass drill hole size



## Project glass gate hinge and <u>spigot</u>, <u>glass gate lock</u> design





### Packaging & Delivery

- --One pieces into one plastic bag, 2 pieces into one white box
- --Regular lead time: 10-15 days after payment. It is according to quantity.
- --Shipping time: 5-7 days by express. 15-20 days by sea.



Need a quote or any questions, please leave a message. Or contact me as below info. will get back to you as soon as possible! For any urgent enquiry, please get in touch on wechat: 973219879 or what's up: +86-13530506265



董 萍 Doris Dong Senior Sales Representative (86) 135 3050 6265

#### 

Room 5003, Building 3, Yilida Building, No. 1092 Nanshan Road, Nanshan District, Shenzhen, China postal code 518054

- **1** (86-755) 8603 7559
- 🖶 (86-755) 8637 2611
- 🔀 sales04@launch-china