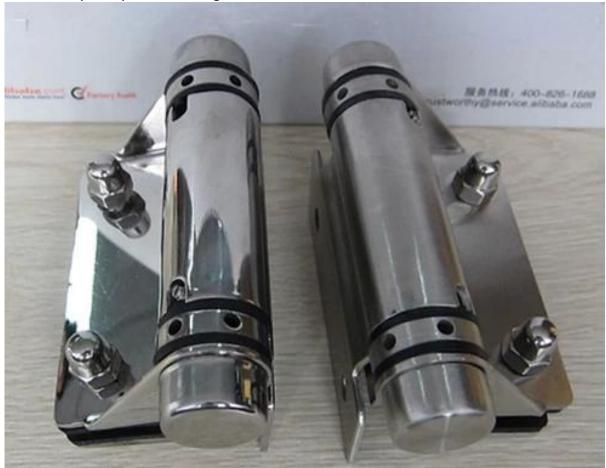

#### Product Details Glass to glass hinge **G-G1**

Glass to diameter 50.8mm round post hinge G-R1

Glass to square post/wall hinge G-W1