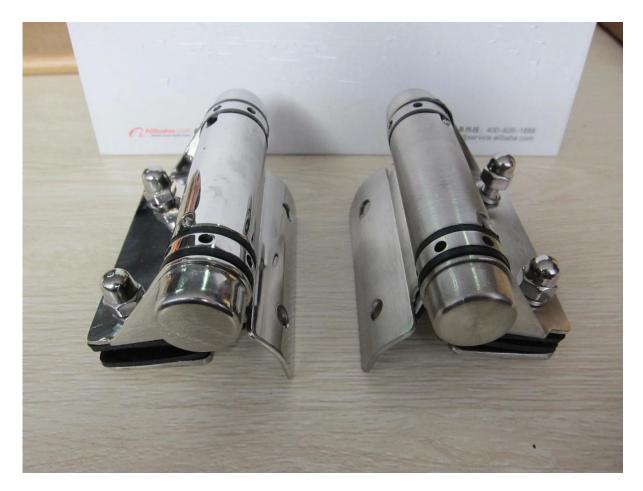

#### Product Details Glass to glass hinge **G-G1**

Glass to diameter 50.8mm round post hinge G-R1

Glass to square post/wall hinge G-W1