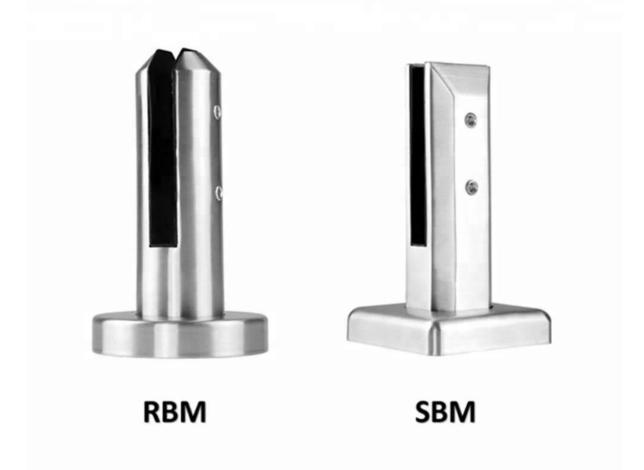

# Glass Spigot Clamp Destails

1) Glass spigot clamp technical drawing

2) Glass spigot clamp pictures

×

3) Glass Spigot clamp Installation Guide