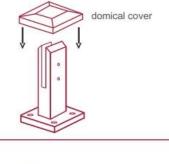

shims to suit (not supplied)

When all spigots are installed, slip domical cover the top of the spigot to hide fixings. It will be necessary to turn the adjustment screws on the spigot face all the way in to allow cover to pass over