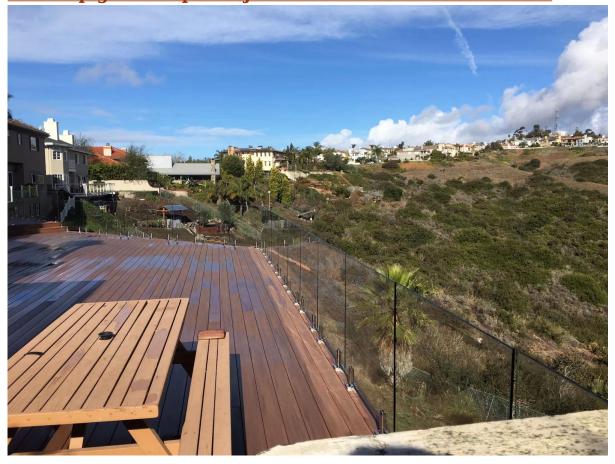

### **Glass Spigot Clamps Safety Packaging**

- 1. One piece into one bubble bag, then into one white box. 12 pieces into 365x330x230mm cardboard carton.
- 2. Packing as customers' requorements.

**Glass Spigot Clamps Projects** 