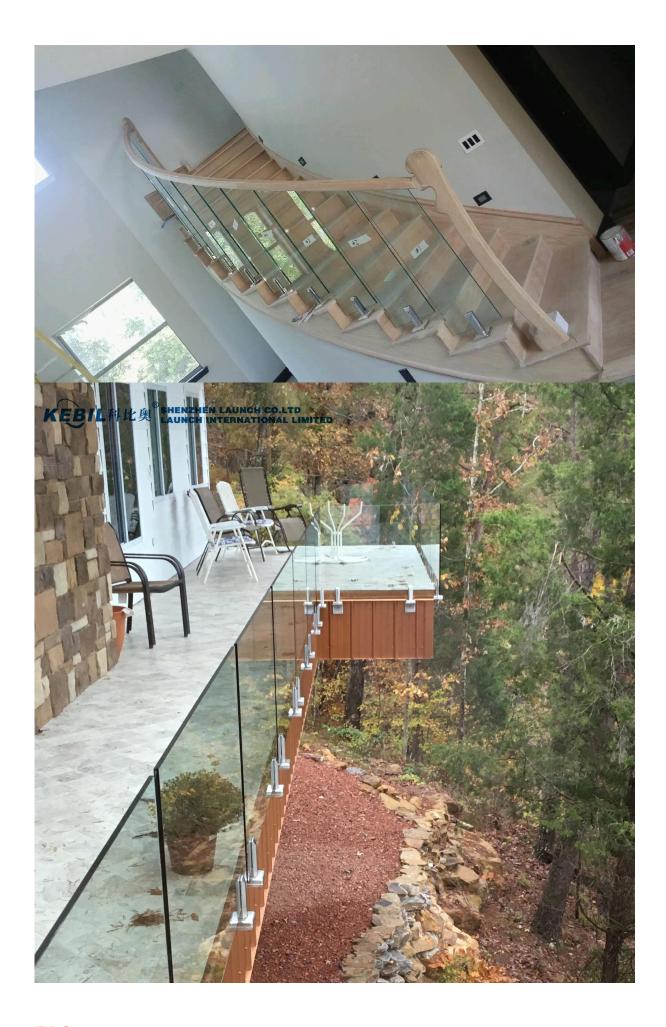

### **Glass Spigot Clamps Safety Packaging**

- 1. One piece into one bubble bag, then into one white box. 12 pieces into 365x330x230mm cardboard carton.
- 2. Packing as customers' requorements.

**Glass Spigot Clamps Projects** 