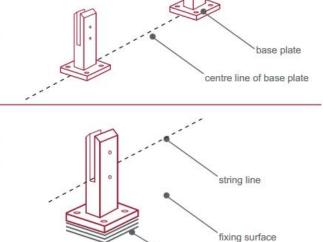

### fixing method: base plate spigots

Mark out the centre line of proposed glass fence with a chalk line. Determine clamp location based on a sheet size (recommendation on pages 1 & 2). Use base plate as a template to mark out the hole positions and drill holes to suit.

Note: Do not exceed 100mm gaps between glass panels. Optimum gap is 40mm to 60mm

Now the base plated spigots can be fitted to the floor and plumbed via shims (not supplied) under the base plates. Be sure to tighten firmly as the smallest of movement at the base plate will result in noticeable movement at the bottom of the glass fence.

**Tip:** By setting the two outer spigots of your total span, a string line can be run in the 'throat' of the spigots, giving correct height for all spigots in between

Note: Do not exceed 100mm gap from the fixing surface to the bottom of the glass

shims to suit (not supplied)

When all spigots are installed, slip domical cover the top of the spigot to hide fixings. It will be necessary to turn the adjustment screws on the spigot face all the way in to allow cover to pass over