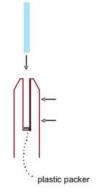

Note: Same installation method applies to round base plate spigot

The glass is then installed to the spigots.
Place plastic packers between glass & spigot, at
no stage should glass touch the metal
How adjustability works:

- 1. Place glass in spigot
- 2. Fix/ tension glass both sides with allen key