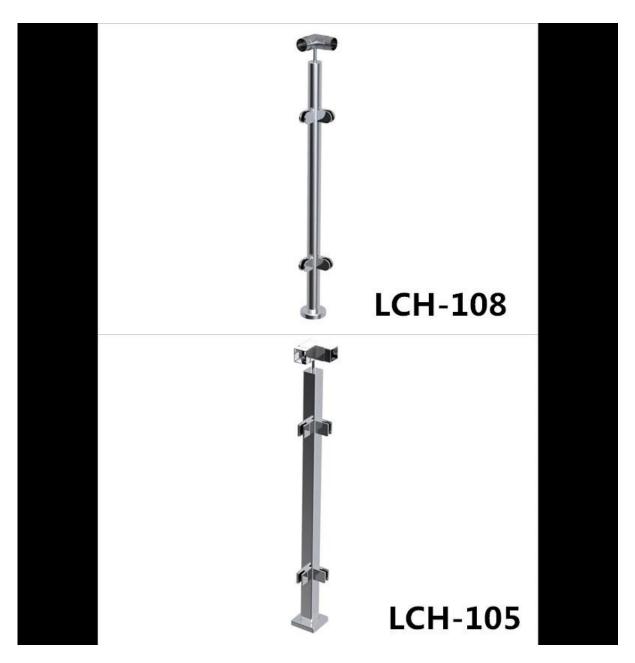

## -- One way anchor post

## -- two way middle post

-- two way corner post

Curved glass railing system for staircase, stainless steel glass balcony railing, outdoor railing system

<u>ISO9001:2008 stainless steel D glass clamp for 10-12mm tempered glass balustrade</u>