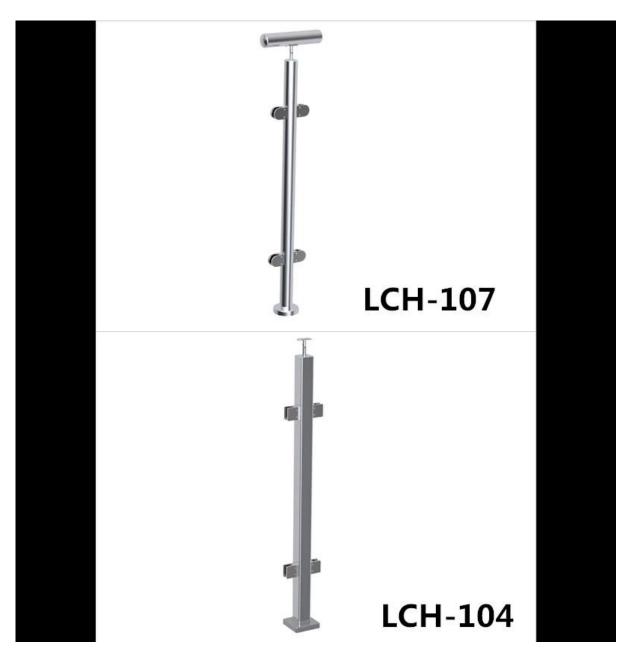

## -- One way anchor post

## -- two way middle post

-- two way corner post

Curved glass railing system for staircase, stainless steel glass balcony railing, outdoor railing system

<u>ISO9001:2008 stainless steel D glass clamp for 10-12mm tempered glass balustrade</u>