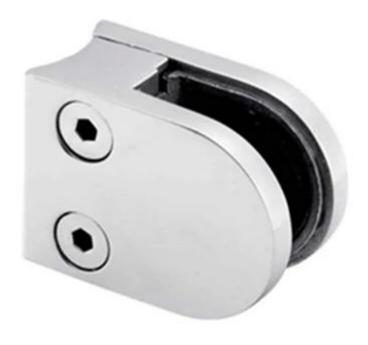

## -- two way middle post

-- two way corner post

Curved glass railing system for staircase, stainless steel glass balcony railing, outdoor railing system

<u>ISO9001:2008 stainless steel D glass clamp for 10-12mm tempered glass balustrade</u>

G105R

stainless steel glass railing clamps for square post or wall

G105