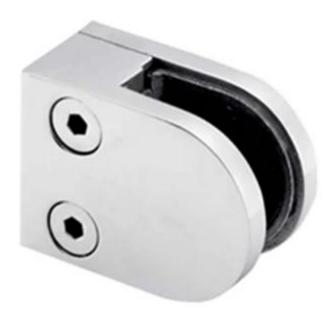

inless steel glass railing is widely used in house projects, both commercial building and personal building.

Posts are made of stainless steel, which has good anti-rust property and long-term warranty.

Glass panels are tempered and safety edge polished, 8mm to 12mm thickness, have been proved to be strong enough as railing.

china stainless steel handrails for outdoor steps, tempered glass for railing designs, stainless steel glass railings

## -- One way anchor post



## -- two way middle post



-- two way corner post



Curved glass railing system for staircase, stainless steel glass balcony railing, outdoor railing system



<u>ISO9001:2008 stainless steel D glass clamp for 10-12mm tempered glass balustrade</u>



G105R

stainless steel glass railing clamps for square post or wall



G105

## Not exactly what you are looking for?

Please go to our Homepage, and we will help you to find the product you need.

or Contact us directly for Recommendations.

Thanks for visiting! Any inquiry or question, please leave me message. You will get feedback within 24 hours.