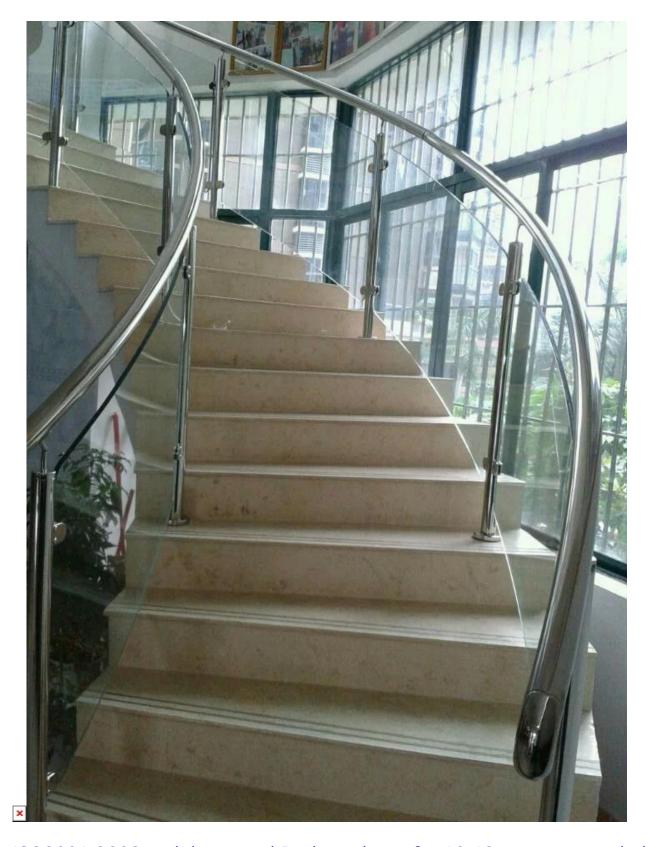

China manufacturer stainless steel handrail for porch/terrace/balcony

stainless steel glass railing is widely used in house projects, both commercial building and personal building.

Posts are made of stainless steel, which has good anti-rust property and long-term warranty.

Glass panels are tempered and safety edge polished, 8mm to 12mm thickness, have been proved to be strong enough as railing.

china stainless steel handrails for outdoor steps, tempered glass for railing designs, stainless steel glass railings

## -- two way middle post

-- two way corner post

Curved glass railing system for staircase, stainless steel glass balcony railing, outdoor railing system

<u>ISO9001:2008 stainless steel D glass clamp for 10-12mm tempered glass balustrade</u>