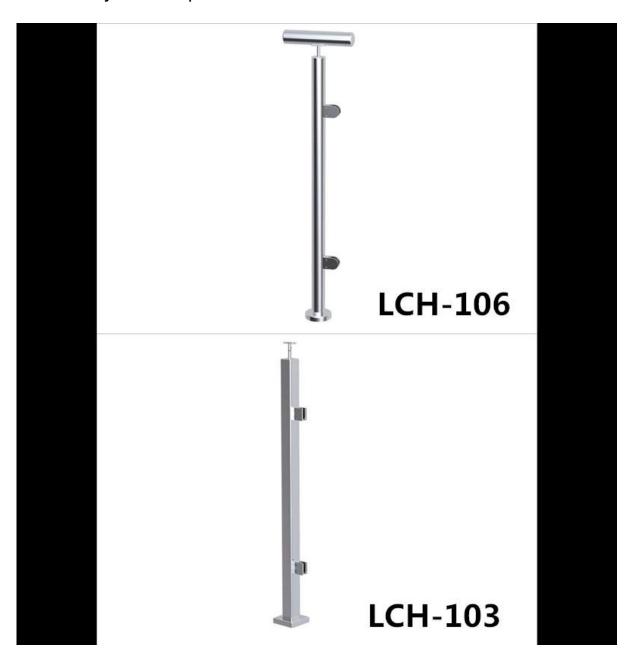

## -- One way anchor post

## -- two way middle post

-- two way corner post

Curved glass railing system for staircase, stainless steel glass balcony railing, outdoor railing system

<u>ISO9001:2008 stainless steel D glass clamp for 10-12mm tempered glass balustrade</u>