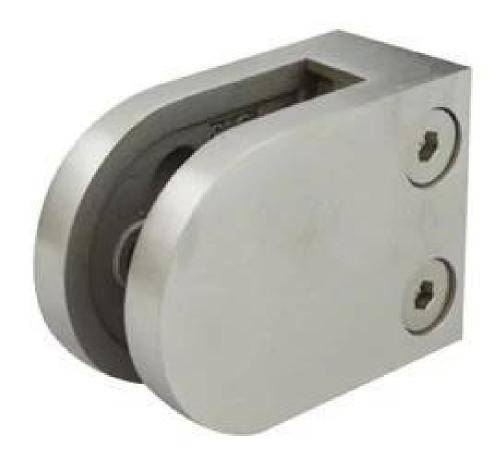

## D glass clamp suit to 12mm glass G105

3/8" glass clamp mounted on glass railing post or wall

Finish: satin or mirror

IS09001:2008 stainless steel D glass clamp for 10-12mm tempered glass balustrade

If you need the glass clamp installed on the round post, our G105R could meet your demand, stainless steel round glass clamp for stair design, china stainless steel round handrail post glass clamp for balcony

G105 with plastic insert widely used glass panel clamp D clamp with flat back fixed on the wall

 $\frac{\text{inox 316 glass balustrade railing fencing clamp to suit 12mm thick panel and }{\text{round post}}$ 