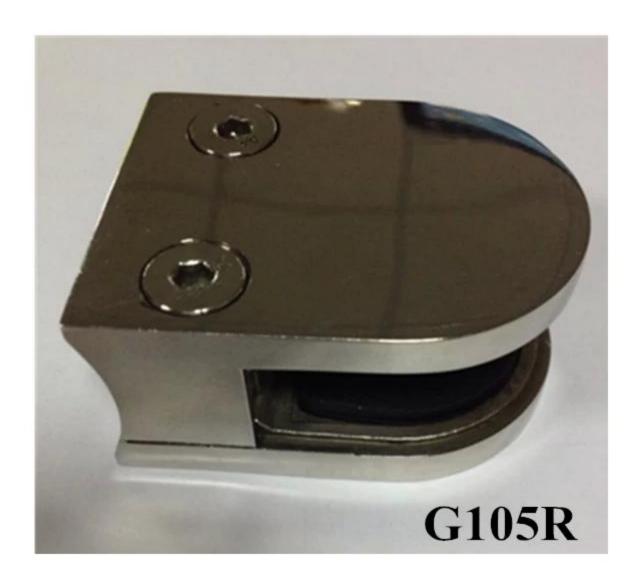

## D glass clamp suit to 12mm glass G105

3/8" glass clamp mounted on glass railing post or wall

Finish: satin or mirror

IS09001:2008 stainless steel D glass clamp for 10-12mm tempered glass balustrade

If you need the glass clamp installed on the round post, our G105R could meet your demand, stainless steel round glass clamp for stair design, china stainless steel round handrail post glass clamp for balcony