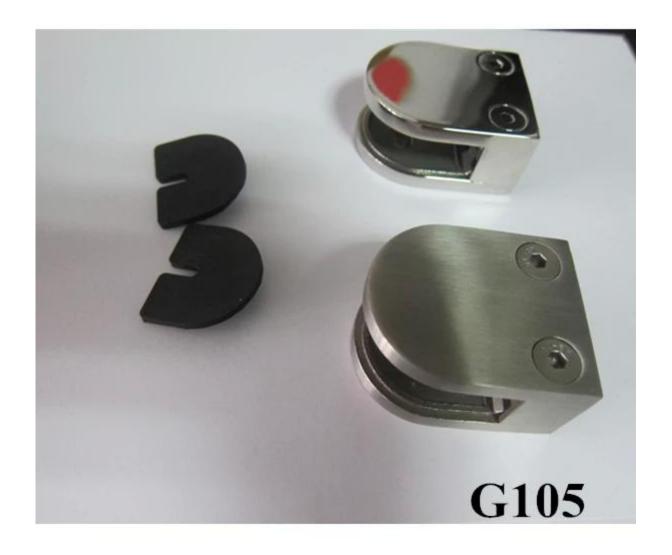

G105 with plastic insert widely used glass panel clamp D clamp with flat back fixed on the wall

 $\frac{\text{inox 316 glass balustrade railing fencing clamp to suit 12mm thick panel and }{\text{round post}}$ 