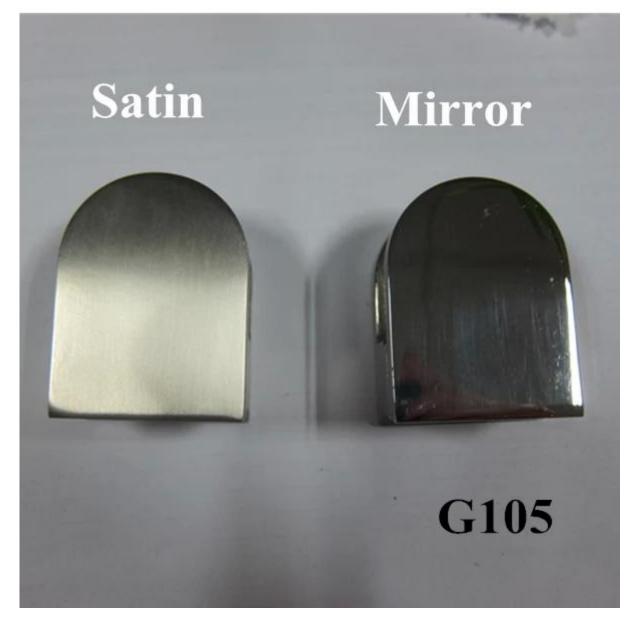

## D glass clamp suit to 12mm glass G105

3/8" glass clamp mounted on glass railing post or wall

Finish: satin or mirror

IS09001:2008 stainless steel D glass clamp for 10-12mm tempered glass balustrade

If you need the glass clamp installed on the round post, our G105R could meet your demand, stainless steel round glass clamp for stair design, china stainless steel round handrail post glass clamp for balcony