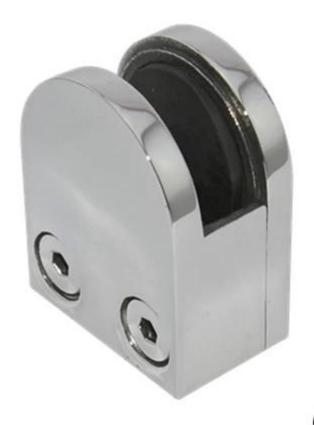

## Glass clamp with retention

stainless steel handrail fitting, D glass clamp, flat back and round back, high quality

G106