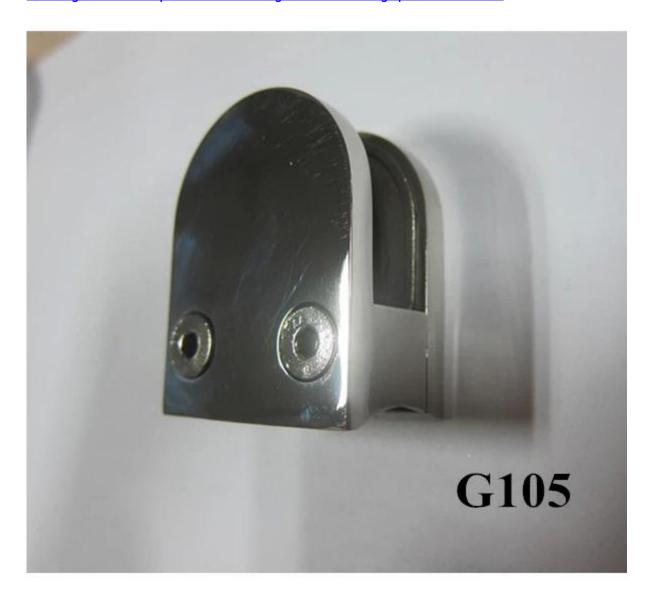

## D glass clamp suit to 12mm glass G105

3/8" glass clamp mounted on glass railing post or wall

Finish: satin or mirror

IS09001:2008 stainless steel D glass clamp for 10-12mm tempered glass balustrade

If you need the glass clamp installed on the round post, our G105R could meet your demand, stainless steel round glass clamp for stair design, china stainless steel round handrail post glass clamp for balcony