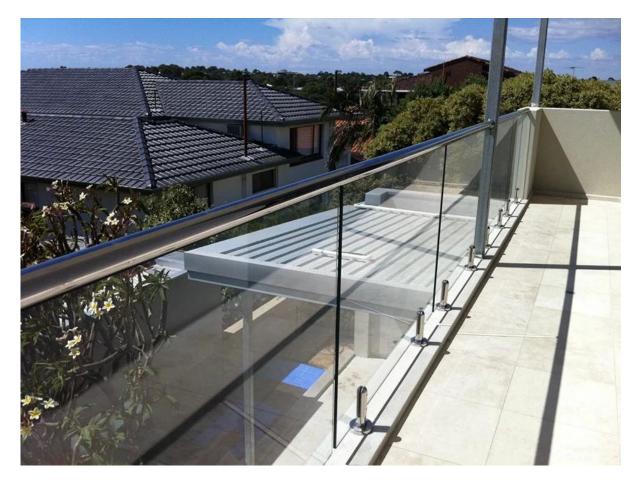

Diameter 25.4mm, 42.4mm, 50.8mm Stainless Steel Slotted Handrail Tube

<u>Stainless Steel Slotted Handrail Tube Specifications :</u> Material: Stainless steel 304 or 316L Finish: Mirror polished or satin

Diameter 25.4mm, 42.4mm, 50.8mm Stainless Steel Slotted Handrail Tube :

Slotted Elbow

Slotted Tube Connector

Slotted End Cap

Thanks for your visiting. Any interested, please contact with me freely :

Email: sales02@launch-china.cn . Skype: launch-02 .