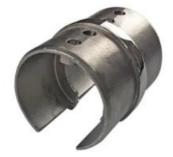

Diameter 25.4mm, 42.4mm, 50.8mm Stainless Steel Slotted Handrail Tube :

Slotted Elbow

Slotted Tube Connector

Slotted End Cap

Thanks for your visiting. Any interested, please contact with me freely :

Email: sales02@launch-china.cn . Skype: launch-02 .