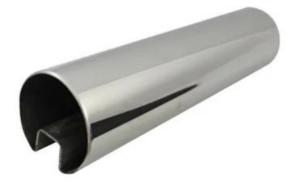

Diameter 25.4mm, 42.4mm, 50.8mm Stainless Steel Slotted Handrail Tube

<u>Stainless Steel Slotted Handrail Tube Specifications :</u> Material: Stainless steel 304 or 316L Finish: Mirror polished or satin

## **STAINLESS STEEL SLOT HANDRAIL TUBE**

| Round slot tube |                                                                                                                       |
|-----------------|-----------------------------------------------------------------------------------------------------------------------|
| Vlaterial       | Stainless steel<br>304L/316L                                                                                          |
| Finish          | Satin or mirror                                                                                                       |
| Sizes           | Φ 38 x 1.5 , 15x15mm single slot<br>Φ 42x1.5 mm , 15x15mm / 24x24mm single slo<br>Φ 50.8x1.5 mm , 15x15mm single slot |

Diameter 25.4mm, 42.4mm, 50.8mm Stainless Steel Slotted Handrail Tube :

Slotted Elbow

Slotted Tube Connector

Slotted End Cap

Thanks for your visiting. Any interested, please contact with me freely :

Email: sales02@launch-china.cn . Skype: launch-02 .