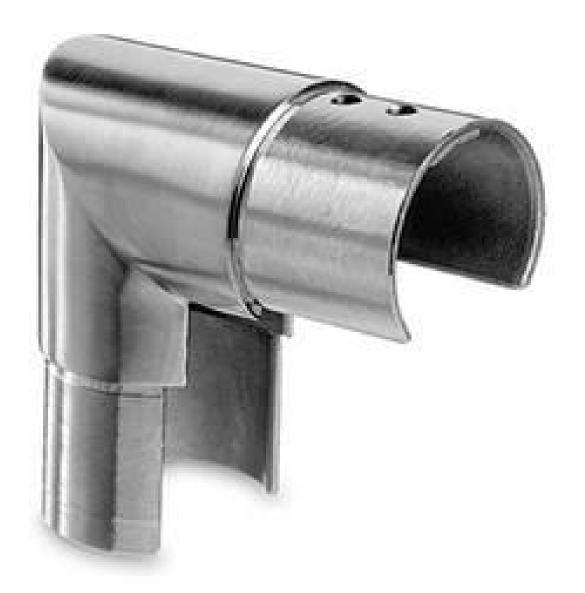

Diameter 25.4mm, 42.4mm, 50.8mm Stainless Steel Slotted Handrail Tube :

Slotted Elbow

Slotted Tube Connector

Slotted End Cap

Thanks for your visiting. Any interested, please contact with me freely :

Email: sales02@launch-china.cn . Skype: launch-02 .