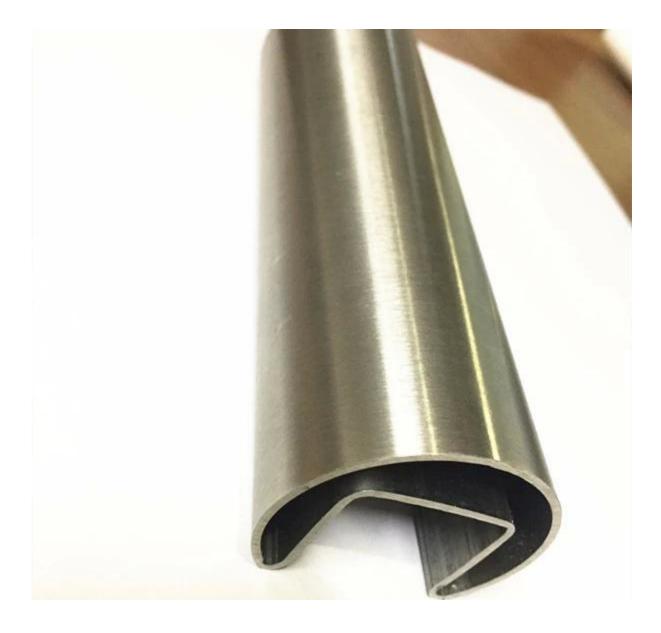

## **STAINLESS STEEL SLOT HANDRAIL TUBE**

| Round slot tube |                                                                                                                       |
|-----------------|-----------------------------------------------------------------------------------------------------------------------|
| Vlaterial       | Stainless steel<br>304L/316L                                                                                          |
| Finish          | Satin or mirror                                                                                                       |
| Sizes           | Φ 38 x 1.5 , 15x15mm single slot<br>Φ 42x1.5 mm , 15x15mm / 24x24mm single slo<br>Φ 50.8x1.5 mm , 15x15mm single slot |

| Square slot tube |                                                                                                                                     |
|------------------|-------------------------------------------------------------------------------------------------------------------------------------|
| Material         | Stainless steel<br>304L/316L                                                                                                        |
| Finish           | Satin or mirror                                                                                                                     |
| Sizes            | - 31.8x31.8x1.5 , 15x15 mm single slot<br>- 40x40x1.5 , 15x15 mm / 20x20mm single slot<br>- 50x25x1.5 , 15x15mm single /double slot |