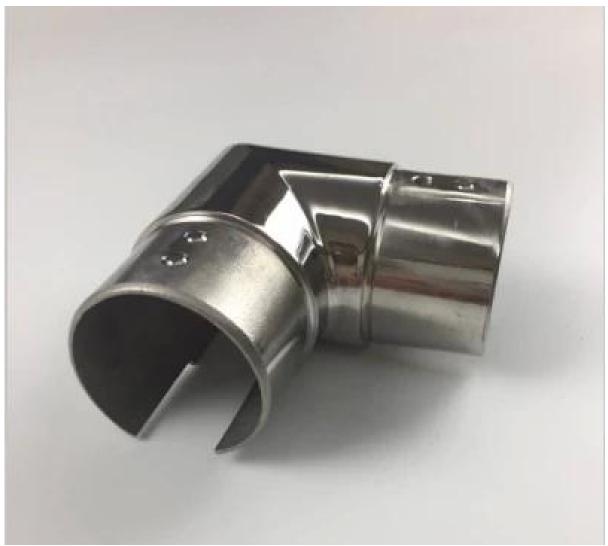

Diameter 25.4mm, 42.4mm, 50.8mm Stainless Steel Slotted Handrail Tube :

Slotted Elbow

Slotted Tube Connector

Slotted End Cap

Thanks for your visiting. Any interested, please contact with me freely :

Email: sales02@launch-china.cn . Skype: launch-02 .