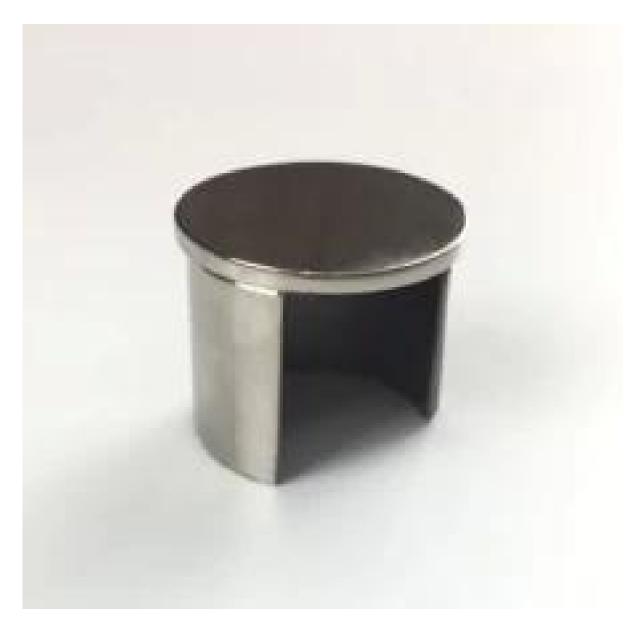

Diameter 25.4mm, 42.4mm, 50.8mm Stainless Steel Slotted Handrail Tube

<u>Stainless Steel Slotted Handrail Tube Specifications :</u> Material: Stainless steel 304 or 316L Finish: Mirror polished or satin

Diameter 25.4mm, 42.4mm, 50.8mm Stainless Steel Slotted Handrail Tube :

Slotted Elbow

Slotted Tube Connector

Slotted End Cap

Thanks for your visiting. Any interested, please contact with me freely :

Email: sales02@launch-china.cn . Skype: launch-02 .