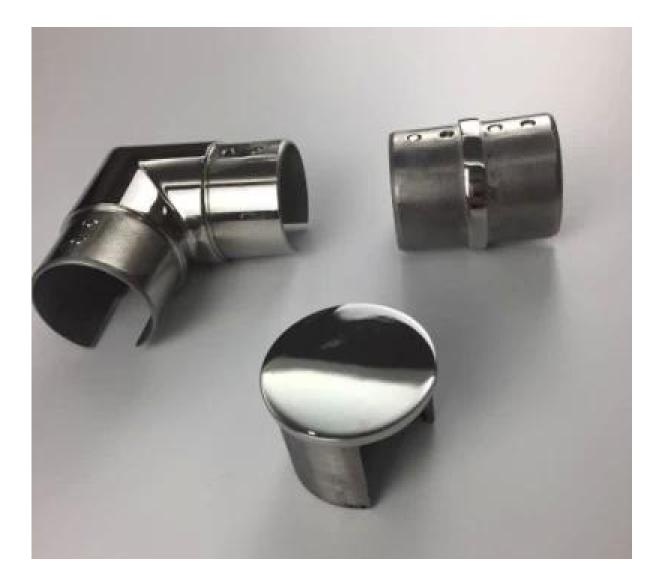

Diameter 25.4mm, 42.4mm, 50.8mm Stainless Steel Slotted Handrail Tube :

Slotted Elbow

Slotted Tube Connector

Slotted End Cap

Thanks for your visiting. Any interested, please contact with me freely :

Email: sales02@launch-china.cn . Skype: launch-02 .