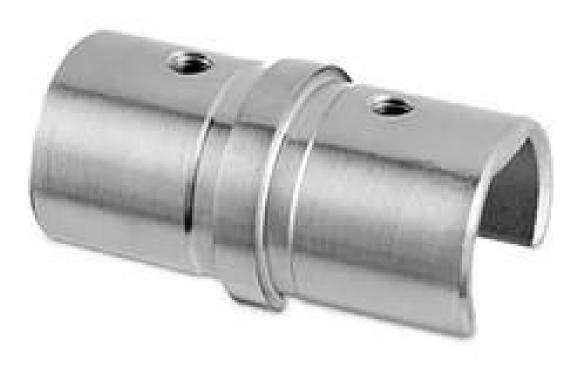

Diameter 25.4mm, 42.4mm, 50.8mm Stainless Steel Slotted Handrail Tube :

Slotted Elbow

Slotted Tube Connector

Slotted End Cap

Thanks for your visiting. Any interested, please contact with me freely :

Email: sales02@launch-china.cn . Skype: launch-02 .