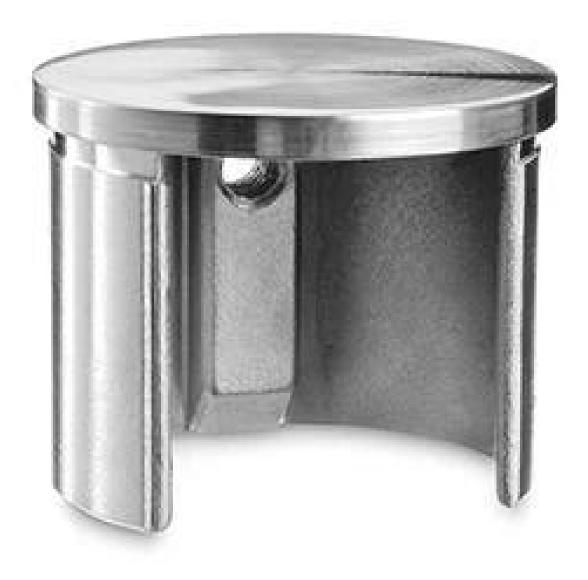

Diameter 25.4mm, 42.4mm, 50.8mm Stainless Steel Slotted Handrail Tube

<u>Stainless Steel Slotted Handrail Tube Specifications :</u> Material: Stainless steel 304 or 316L Finish: Mirror polished or satin

Diameter 25.4mm, 42.4mm, 50.8mm Stainless Steel Slotted Handrail Tube :

Slotted Elbow

Slotted Tube Connector

Slotted End Cap

Thanks for your visiting. Any interested, please contact with me freely :

Email: sales02@launch-china.cn . Skype: launch-02 .