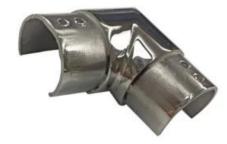

Diameter 25.4mm, 42.4mm, 50.8mm Stainless Steel Slotted Handrail Tube :

Slotted Elbow

Slotted Tube Connector

Slotted End Cap

Thanks for your visiting. Any interested, please contact with me freely :

Email: sales02@launch-china.cn . Skype: launch-02 .