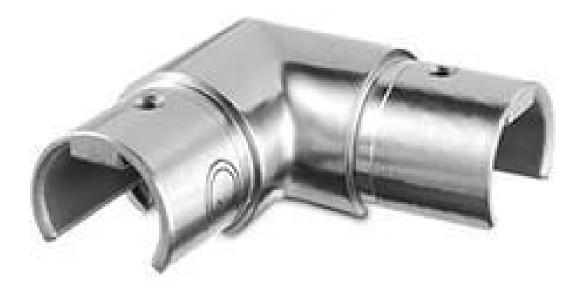

Diameter 25.4mm, 42.4mm, 50.8mm Stainless Steel Slotted Handrail Tube :

Slotted Elbow

Slotted Tube Connector

Slotted End Cap

Thanks for your visiting. Any interested, please contact with me freely :

Email: sales02@launch-china.cn . Skype: launch-02 .