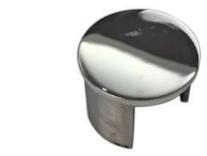

Diameter 25.4mm, 42.4mm, 50.8mm Stainless Steel Slotted Handrail Tube :

Slotted Elbow

Slotted Tube Connector

Slotted End Cap

Thanks for your visiting. Any interested, please contact with me freely :

Email: sales02@launch-china.cn . Skype: launch-02 .