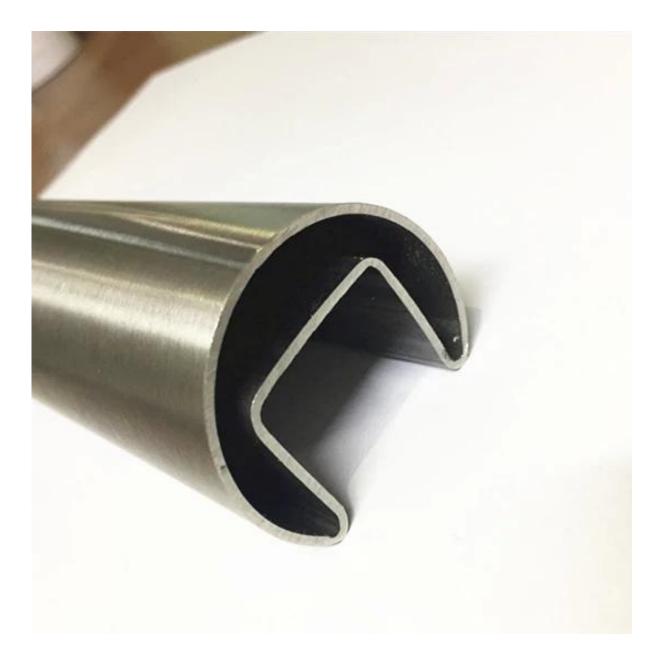

## **STAINLESS STEEL SLOT HANDRAIL TUBE**

| Round slot tube |                                                                                                                       |
|-----------------|-----------------------------------------------------------------------------------------------------------------------|
| Vlaterial       | Stainless steel<br>304L/316L                                                                                          |
| Finish          | Satin or mirror                                                                                                       |
| Sizes           | Φ 38 x 1.5 , 15x15mm single slot<br>Φ 42x1.5 mm , 15x15mm / 24x24mm single slo<br>Φ 50.8x1.5 mm , 15x15mm single slot |

| Square slot tube |                                                                                                                                     |
|------------------|-------------------------------------------------------------------------------------------------------------------------------------|
| Material         | Stainless steel<br>304L/316L                                                                                                        |
| Finish           | Satin or mirror                                                                                                                     |
| Sizes            | - 31.8x31.8x1.5 , 15x15 mm single slot<br>- 40x40x1.5 , 15x15 mm / 20x20mm single slot<br>- 50x25x1.5 , 15x15mm single /double slot |