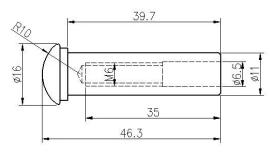

## Domed wire rope terminal swage for 3mm cable T807A

T807A best suit for diameter 3mm wire rope

#### **Technical Drawing:**

Type 316 stainless steel has the best corrosion resistance among standard stainless steels. It resists pitting and corrosion by most chemicals, and is particular resistant to saltwater corrosion.

These can be used for a variety of applications. Sail boats and yachts, cable railing, and for shade sails.

1) Material: stainless steel 316 or stainless steel 304

2) Surface finish: highly polished or satin brushed

6) Price term: FOB or CIF

7) Sizes: from 3mm to 6mm or as per your requests

8) Type: Swaged countersunk head end, swaged flathead end and swaged domehead