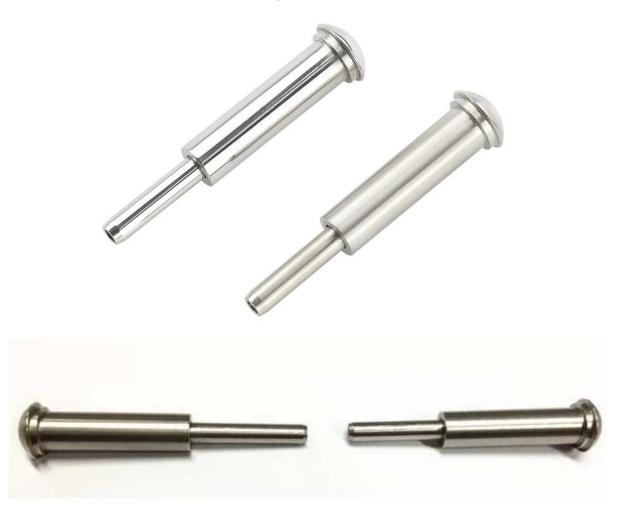

## Domed wire rope terminal swage for 3mm cable T807A

T807A best suit for diameter 3mm wire rope

These can be used for a variety of applications. Sail boats and yachts, cable railing, and for shade sails.

1) Material: stainless steel 316 or stainless steel 304

2) Surface finish: highly polished or satin brushed

6) Price term: FOB or CIF

7) Sizes: from 3mm to 6mm or as per your requests

8) Type: Swaged countersunk head end, swaged flathead end and swaged domehead