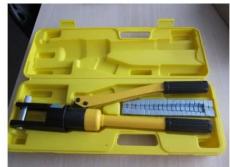

## Domed wire rope terminal swage for 3mm cable T807A

T807A best suit for diameter 3mm wire rope



### **Installation:**

## Cable fitting T807A installtion







Hydraulic Crimper

#### **Technical Drawing:**





Type 316 stainless steel has the best corrosion resistance among standard stainless steels. It resists pitting and corrosion by most chemicals, and is particular resistant to saltwater corrosion.

These can be used for a variety of applications. Sail boats and yachts, cable railing, and for shade sails.

1) Material: stainless steel 316 or stainless steel 304

2) Surface finish: highly polished or satin brushed

3) Standard: Metric and UNF

4) Customer design: our experienced engineer team can developed the products and manufacture in accordance with samples, drawings or only ideas

5) Delivery: by sea, by air or by express service

6) Price term: FOB or CIF

7) Sizes: from 3mm to 6mm or as per your requests

8) Type: Swaged countersunk