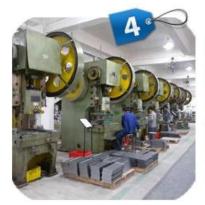

## PRODUCTION PROCESS

CNC lathe

**CNC** Milling

Stamping

Drilling & Tapping

Polishing