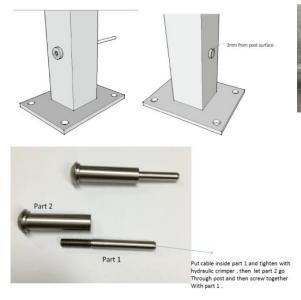

## Domed wire rope terminal swage for 3mm cable T807A

T807A best suit for diameter 3mm wire rope



### **Installation:**

## Cable fitting T807A installtion







Hydraulic Crimper

#### **Technical Drawing:**





Type 316 stainless steel has the best corrosion resistance among standard stainless steels. It resists pitting and corrosion by most chemicals, and is particular resistant to saltwater corrosion.

These can be used for a variety of applications. Sail boats and yachts, cable railing, and for shade sails.

1) Material: stainless steel 316 or stainless steel 304

2) Surface finish: highly polished or satin brushed

3) Standard: Metric and UNF

4) Customer design: our experienced engineer team can developed the products and manufacture in accordance with samples, drawings or only ideas

5) Delivery: by sea, by air or by express service

6) Price term: FOB or CIF

7) Sizes: from 3mm to 6mm or as per your requests

8) Type: Swaged counter