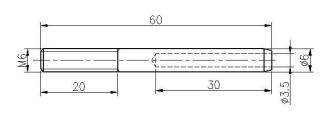

## Domed wire rope terminal swage for 3mm cable T807A

T807A best suit for diameter 3mm wire rope

#### **Technical Drawing:**

Type 316 stainless steel has the best corrosion resistance among standard stainless steels. It resists pitting and corrosion by most chemicals, and is particular resistant to saltwater corrosion.

These can be used for a variety of applications. Sail boats and yachts, cable railing, and for shade sails.

1) Material: stainless steel 316 or stainless steel 304

2) Surface finish: highly polished or satin brushed

6) Price term: FOB or CIF

7) Sizes: from 3mm to 6mm or as per your requests

8) Type: Swaged countersunk head end, swaged flathead end and swaged domehead