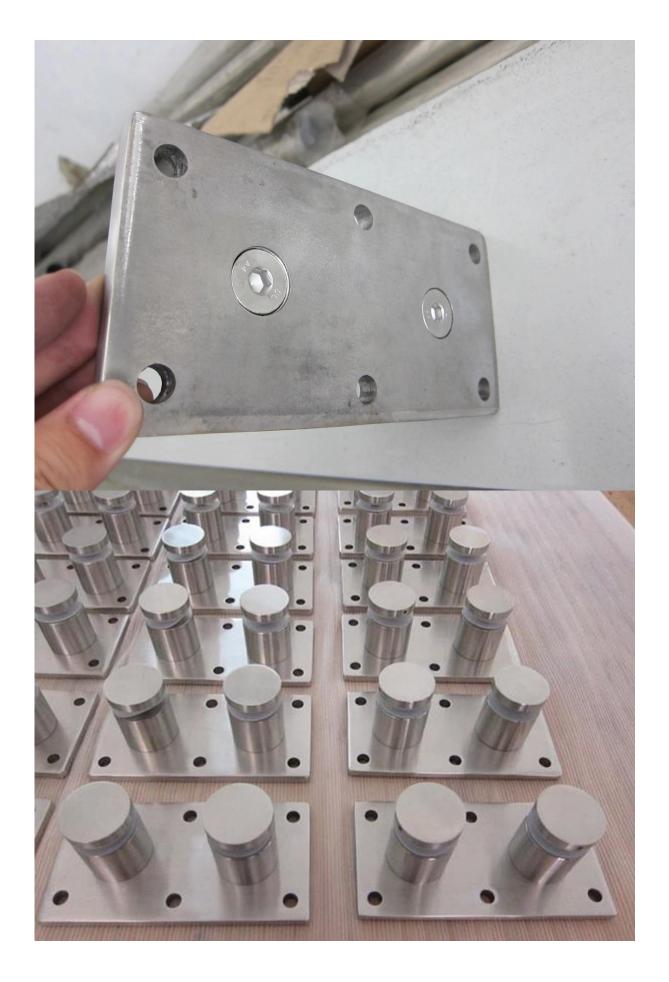

## Products details

**Drawings** 

Project show

## Packing & Delivery

- --One pc into one plastic bag, then into one box. 4boxes into one carton.
- --Delivery time: 3-5 days by express. 10-15 days by sea
- --Lead time: 7 days after payment if producst are in stocks. 15-20 days after payment if products are not in stocks. It depends on quantity.