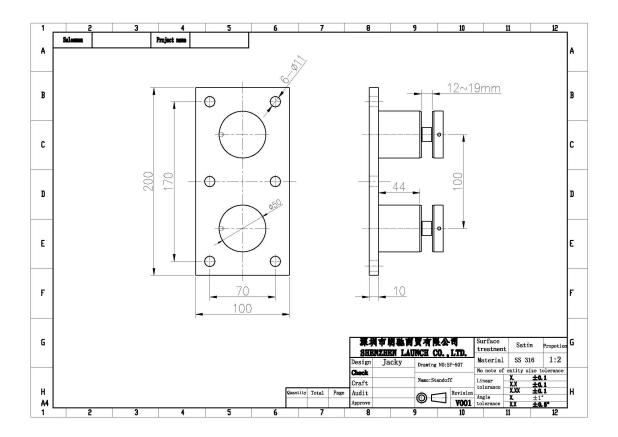

### **Description**

- --Size:50x10mm cap,50x30mm body,silicon rubber gasket included
- --Mounting plate size: 200x100mm, 10mm thickness
- --We can customize different size as per your requirement(we are factory)
- --Weight: 3236g/piece
- --Material: stainless steel 304/316
- --Finish: mirror/satin
- --Application:swimming pool fence, balcony stainless steel railing design, deck railing, garden stainless steel fencing, backyard stainless steel railing,safe stair case glass balustrade,frameless glass fence
- --For both commerical and modern house, home design
- --For both wholesale and retail
- --Sample is always available
- --For wood and concrete both

## Products details

**Drawings** 

Project show