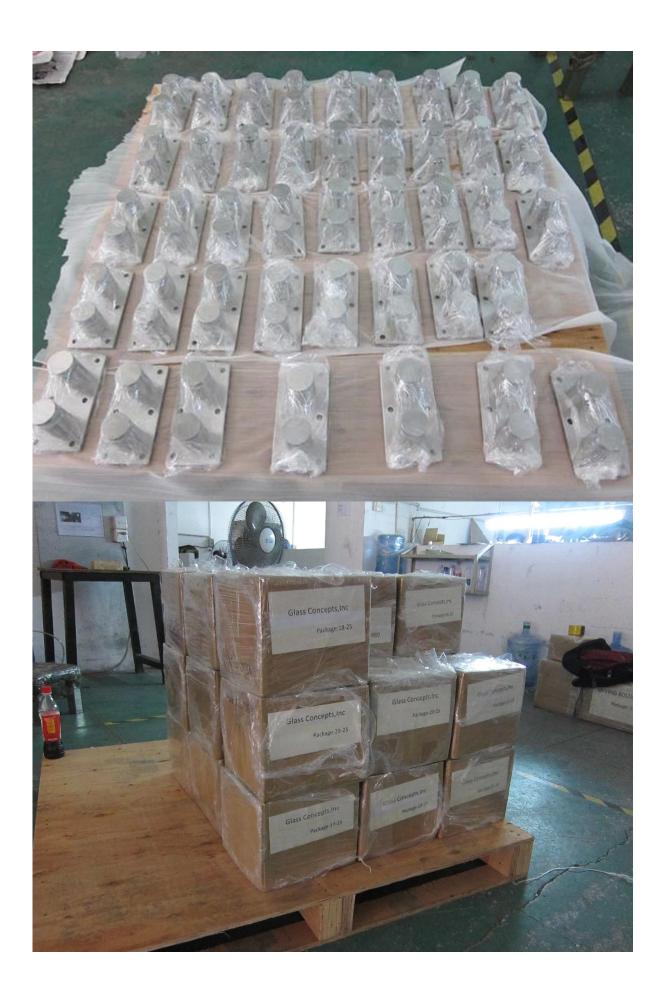

## Packing & Delivery

- --One pc into one plastic bag, then into one box. 4boxes into one carton.
- --Delivery time: 3-5 days by express. 10-15 days by sea
- --Lead time: 7 days after payment if producst are in stocks. 15-20 days after payment if products are not in stocks. It depends on quantity.