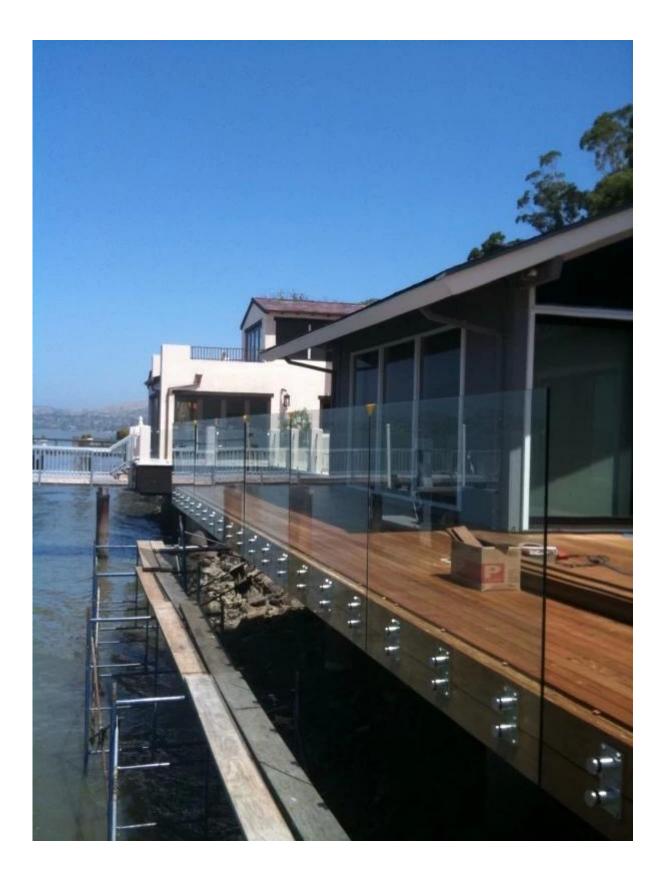

### **Description**

- --Size:50x10mm cap,50x30mm body,silicon rubber gasket included
- --Mounting plate size: 200x100mm, 10mm thickness
- --We can customize different size as per your requirement(we are factory)
- --Weight: 3236g/piece
- --Material: stainless steel 304/316
- --Finish: mirror/satin
- --Application:swimming pool fence, balcony stainless steel railing design, deck railing, garden stainless steel fencing, backyard stainless steel railing,safe stair case glass balustrade,frameless glass fence
- --For both commerical and modern house, home design
- --For both wholesale and retail
- --Sample is always available
- --For wood and concrete both