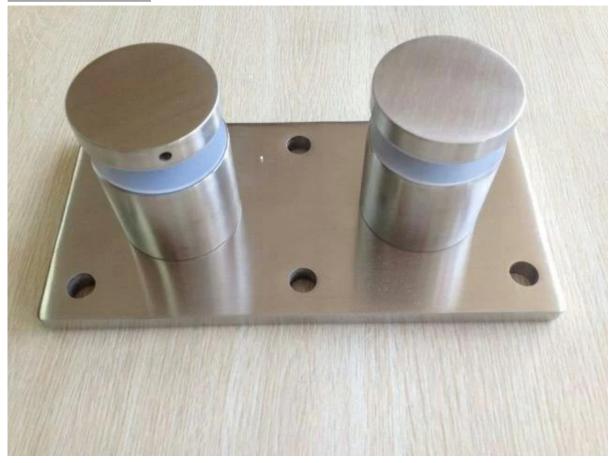

### **Description**

- --Size:50x10mm cap,50x30mm body,silicon rubber gasket included
- --Mounting plate size: 200x100mm, 10mm thickness
- --We can customize different size as per your requirement(we are factory)
- --Weight: 3236g/piece
- --Material: stainless steel 304/316
- --Finish: mirror/satin
- --Application:swimming pool fence, balcony stainless steel railing design, deck railing, garden stainless steel fencing, backyard stainless steel railing,safe stair case glass balustrade,frameless glass fence
- --For both commerical and modern house, home design
- --For both wholesale and retail
- --Sample is always available
- --For wood and concrete both