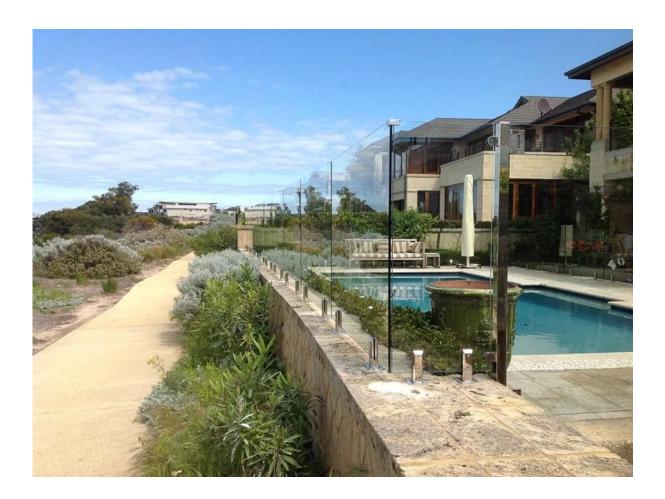

### Description

Factory direct certified glass spigot for frameless glass railing system.

- --Material: duplex 2205 (superior corrosion resistance compared to stainless steel 316)
- --Finish: polished or brushed
- --Friction fit(no holes required in glass), suitable for 10-13mm toughened glassglass
- --Spigot for 15-19mm glass is available if quantity is over 60 pieces
- --Application: swimming pool fence, balcony glass railing, deck railing, staircase...
- --4 models glass spigot available