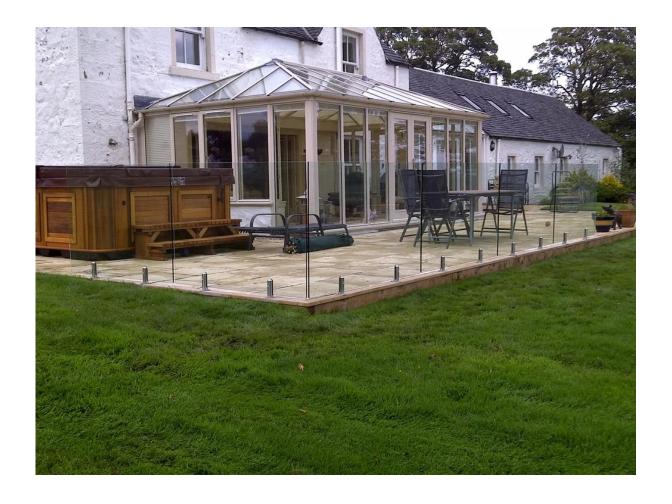

### Description

Factory direct certified glass spigot for frameless glass railing system.

- --Material: duplex 2205 (superior corrosion resistance compared to stainless steel 316)
- --Finish: polished or brushed
- --Friction fit(no holes required in glass), suitable for 10-13mm toughened glassglass
- --Spigot for 15-19mm glass is available if quantity is over 60 pieces
- --Application: swimming pool fence, balcony glass railing, deck railing, staircase...
- --4 models glass spigot available