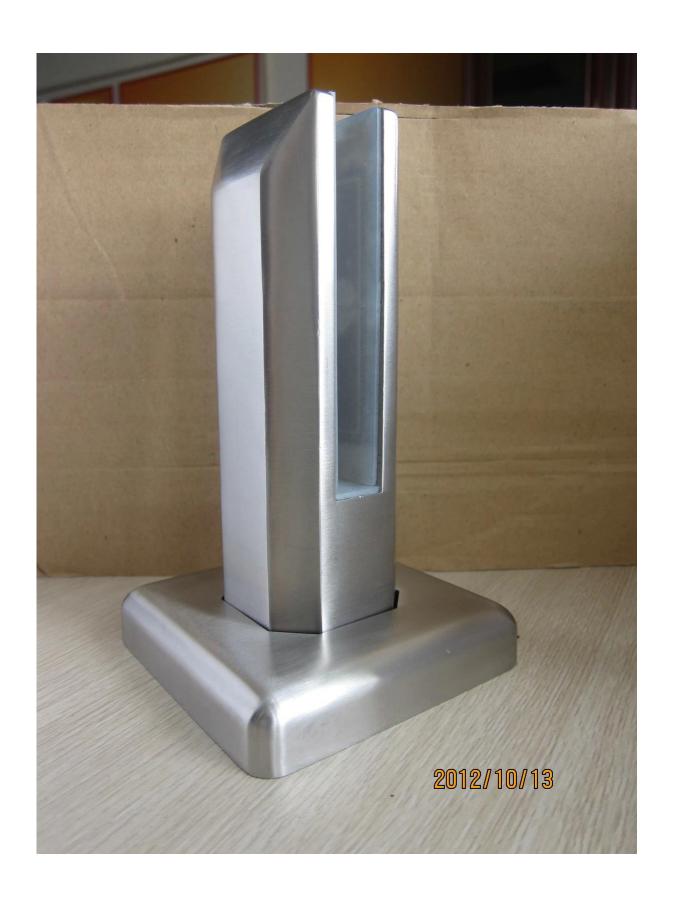

#### Products details

Glass spigot **SBM-2** 

-Net weight:1.32kg/piece

-Hight: 168mm

-Base plate size: 100x100mm

-Hight: 168mm

-Base plate size:  $\phi 100 mm$ 

Glass spigot **SCM-2** -Net weight:1.66kg/piece -Hight: 285mm, 90mm fixing into ground