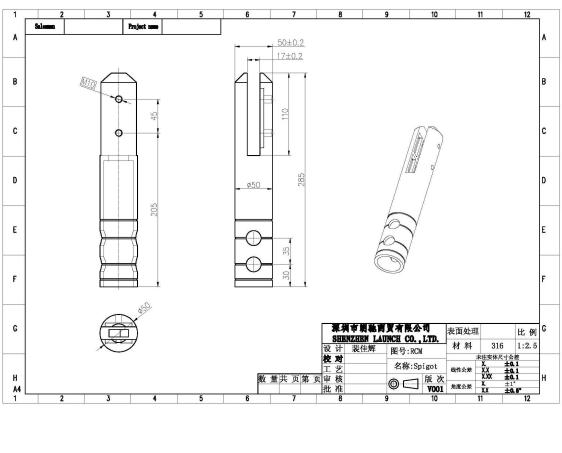

(1) Model No.: *SBM-2* (square base plate spigot)
(2) Model No.: *RBM-2* (round base plate spigot)
(3) Model No.: *SCM-2* (square core drill spigot)
(4) Model No.: *RCM-2* (round core drill spigot)

#### Products details

Glass spigot **SBM-2** 

-Net weight:1.32kg/piece

-Hight: 168mm

-Base plate size: 100x100mm

-Hight: 168mm

-Base plate size:  $\phi 100 mm$ 

Glass spigot **SCM-2** -Net weight:1.66kg/piece -Hight: 285mm, 90mm fixing into ground

Glass spigot *RCM-2*-Net weight:1.41kg/piece
-Hight: 285mm, 90mm fixing into ground