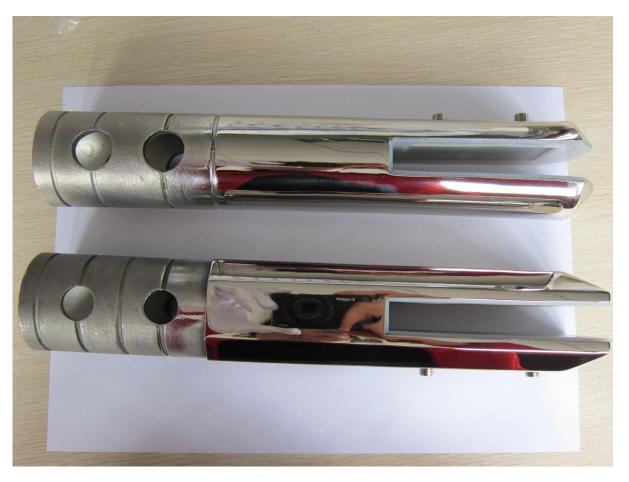

#### Products details

Glass spigot **SBM-2** 

-Net weight:1.32kg/piece

-Hight: 168mm

-Base plate size: 100x100mm

-Hight: 168mm

-Base plate size:  $\phi 100 mm$ 

Glass spigot **SCM-2** -Net weight:1.66kg/piece -Hight: 285mm, 90mm fixing into ground

Glass spigot *RCM-2*-Net weight:1.41kg/piece
-Hight: 285mm, 90mm fixing into ground