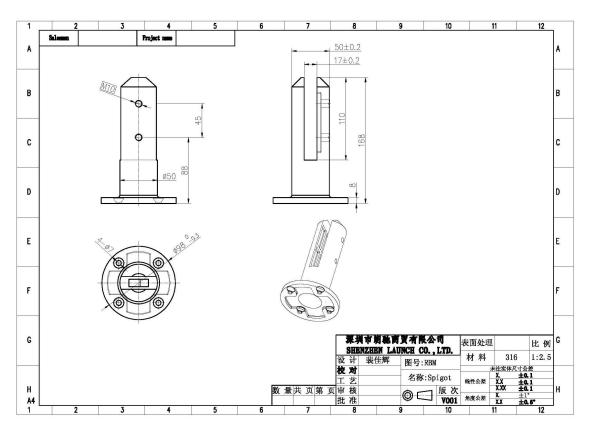

#### Products details

Glass spigot **SBM-2** 

-Net weight:1.32kg/piece

-Hight: 168mm

-Base plate size: 100x100mm

-Hight: 168mm

-Base plate size:  $\phi 100 mm$ 

Glass spigot **SCM-2** -Net weight:1.66kg/piece -Hight: 285mm, 90mm fixing into ground