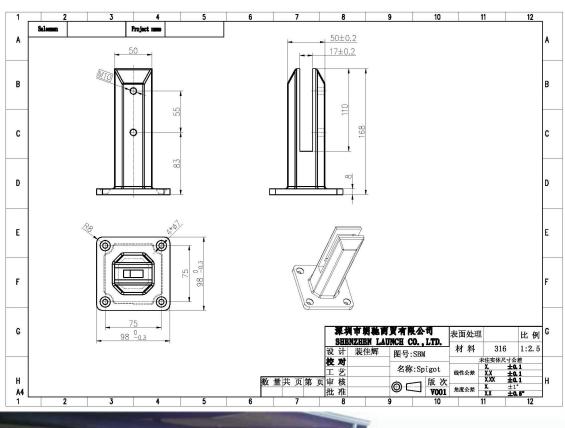

#### Products details

Glass spigot **SBM-2** 

-Net weight:1.32kg/piece

-Hight: 168mm

-Base plate size: 100x100mm

-Hight: 168mm

-Base plate size:  $\phi 100 mm$ 

Glass spigot **SCM-2** -Net weight:1.66kg/piece -Hight: 285mm, 90mm fixing into ground