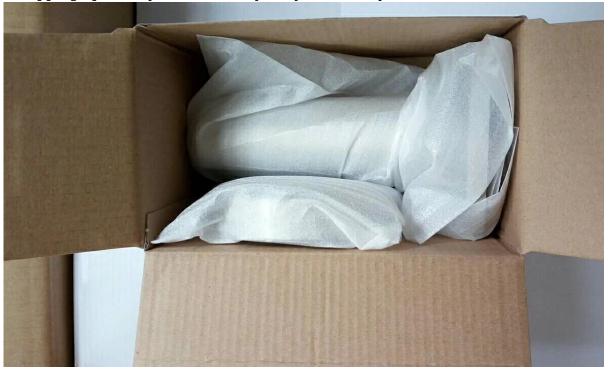

### Packaging & Delivery

--One pc into one plastic bag, then into one box. 12 pcs into one carton.

Need a quote or any questions, please leave a message.

Or contact me as below info. will get back to you as soon as possible!