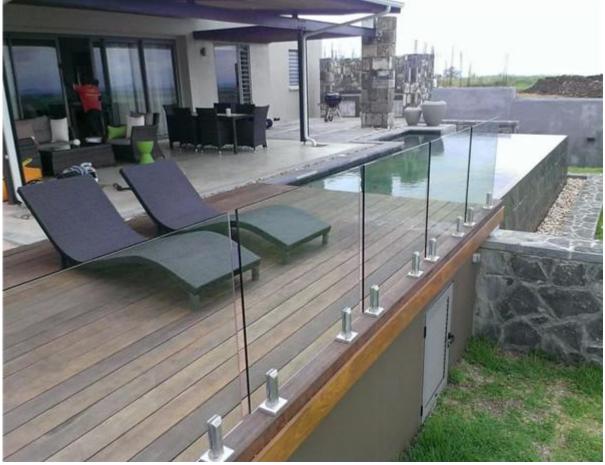

### Description

Factory direct certified glass spigot for frameless glass railing system.

- --Material: duplex 2205 (superior corrosion resistance compared to stainless steel 316)
- --Finish: polished or brushed
- --Friction fit(no holes required in glass), suitable for 10-13mm toughened glassglass
- --Spigot for 15-19mm glass is available if quantity is over 60 pieces
- --Application: swimming pool fence, balcony glass railing, deck railing, staircase...
- --4 models glass spigot available