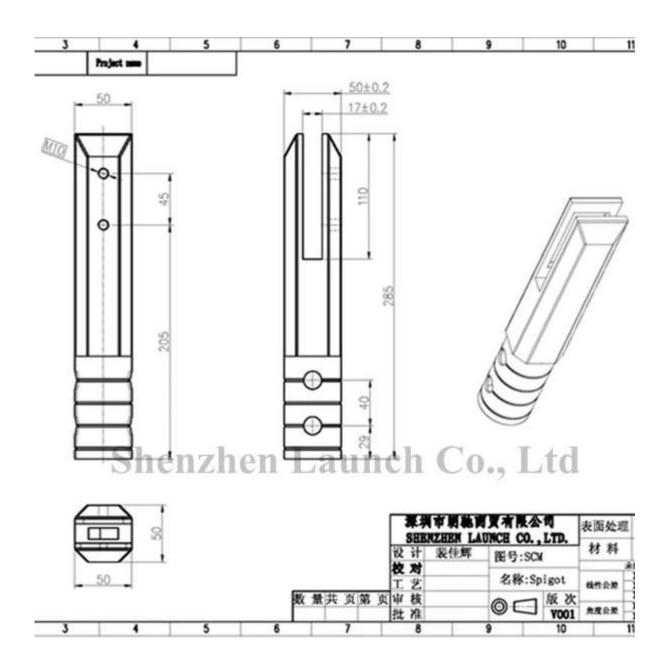

#### Products details

Glass spigot **SBM-2** 

-Net weight:1.32kg/piece

-Hight: 168mm

-Base plate size: 100x100mm

-Hight: 168mm

-Base plate size:  $\phi 100 mm$ 

Glass spigot **SCM-2** -Net weight:1.66kg/piece -Hight: 285mm, 90mm fixing into ground