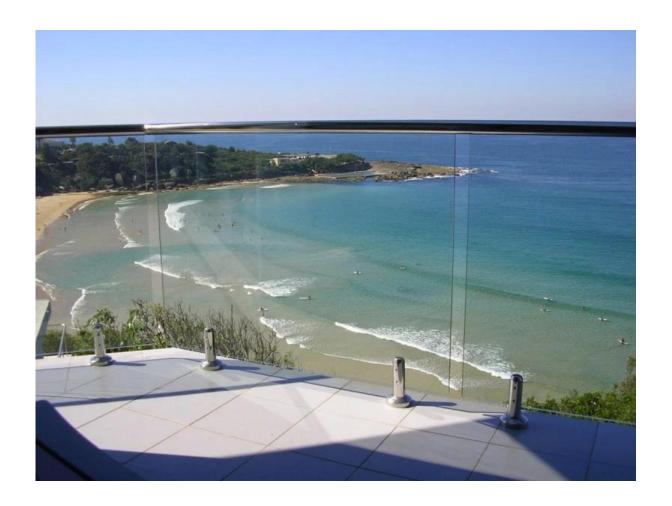

### Description

Factory direct certified glass spigot for frameless glass railing system.

- --Material: duplex 2205 (superior corrosion resistance compared to stainless steel 316)
- --Finish: polished or brushed
- --Friction fit(no holes required in glass), suitable for 10-13mm toughened glassglass
- --Spigot for 15-19mm glass is available if quantity is over 60 pieces
- --Application: swimming pool fence, balcony glass railing, deck railing, staircase...
- --4 models glass spigot available