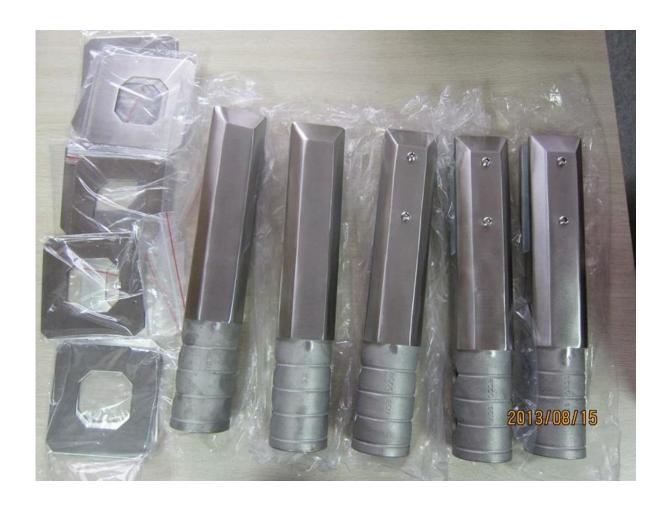

(1) Model No.: *SBM-2* (square base plate spigot)
(2) Model No.: *RBM-2* (round base plate spigot)
(3) Model No.: *SCM-2* (square core drill spigot)
(4) Model No.: *RCM-2* (round core drill spigot)

#### Products details

Glass spigot **SBM-2** 

-Net weight:1.32kg/piece

-Hight: 168mm

-Base plate size: 100x100mm

-Hight: 168mm

-Base plate size:  $\phi 100 mm$ 

Glass spigot **SCM-2** -Net weight:1.66kg/piece -Hight: 285mm, 90mm fixing into ground

Glass spigot *RCM-2*-Net weight:1.41kg/piece
-Hight: 285mm, 90mm fixing into ground