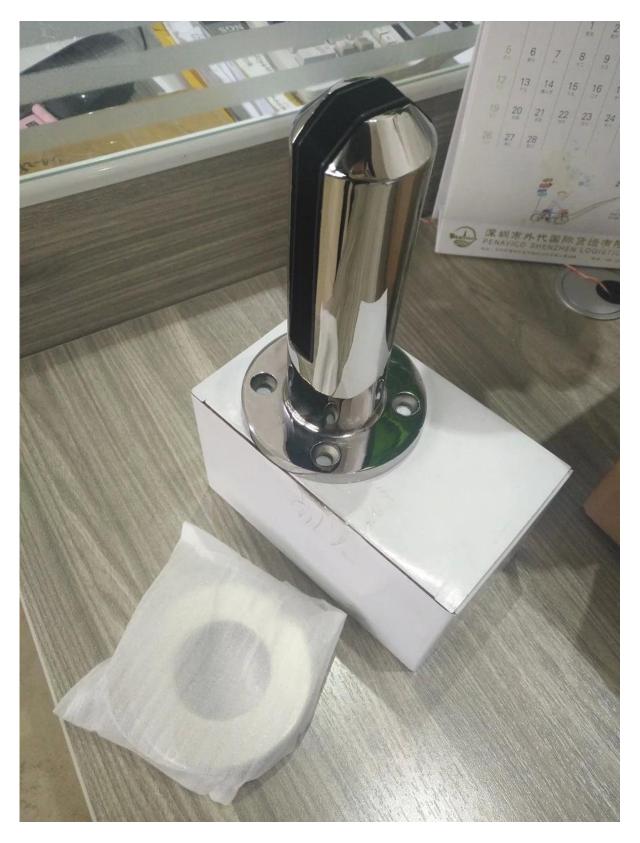

Model No. SBM: Square base plate glass spigot :

Model No. RBM: Round base plate glass spigot :

Model No. SCM: Square core drill glass spigot :

<u>Model No. RCM: Round core drill glass spigot :</u>

Glasss spigot packaging : 1pc/inner white box, 12pcs/ctn.