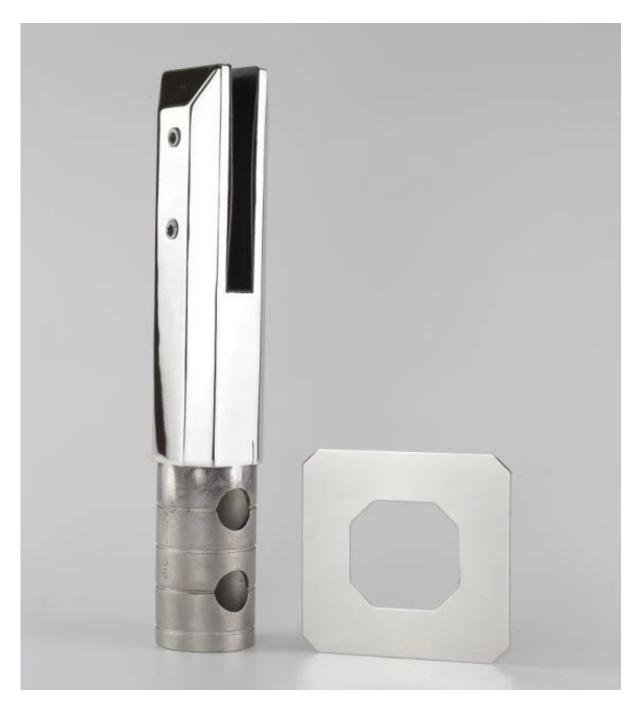

Model No. SBM: Square base plate glass spigot :

Model No. RBM: Round base plate glass spigot :

Model No. SCM: Square core drill glass spigot :

<u>Model No. RCM: Round core drill glass spigot :</u>

Glasss spigot packaging : 1pc/inner white box, 12pcs/ctn.