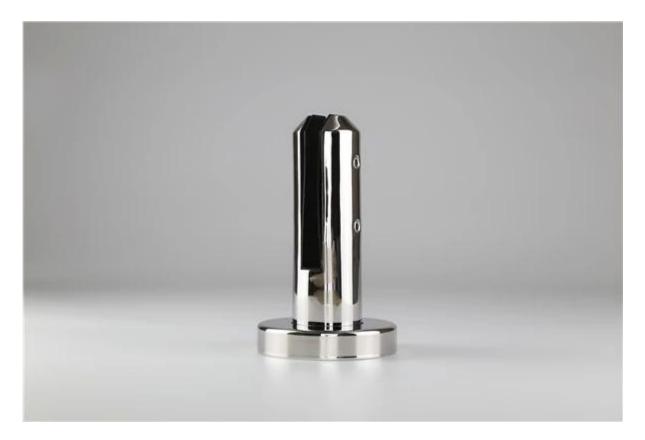

## 2205 Grade Stainless Steel Base Plate and Core Drill Glass Spigot Glass Spigot Specifications ,

1. Material: 2205 grade Stainless Steel

2. Finish: Brushed or Mirror polished

3. For glass thickness: 10-13.52mm

4. Model No. **SBM:** Square base plate

5. Model No. RBM: Round base plate

6. Model No. **SCM:** Square core drill

7. Model No. RCM: Round core drill

8. Extension available for extra height or anchoring
Use for Glass Balustrading or Pool Fencing applications