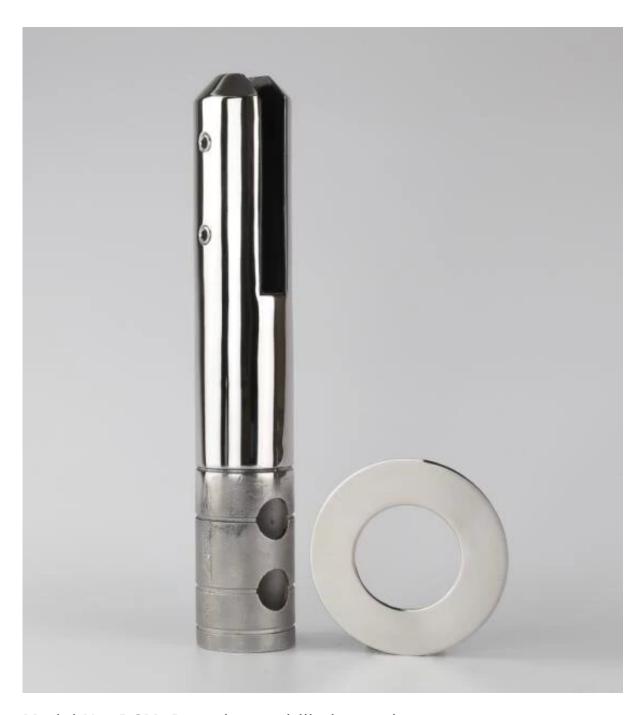

Model No. SBM: Square base plate glass spigot :

Model No. RBM: Round base plate glass spigot :

Model No. SCM: Square core drill glass spigot :

<u>Model No. RCM: Round core drill glass spigot :</u>

Glasss spigot packaging : 1pc/inner white box, 12pcs/ctn.