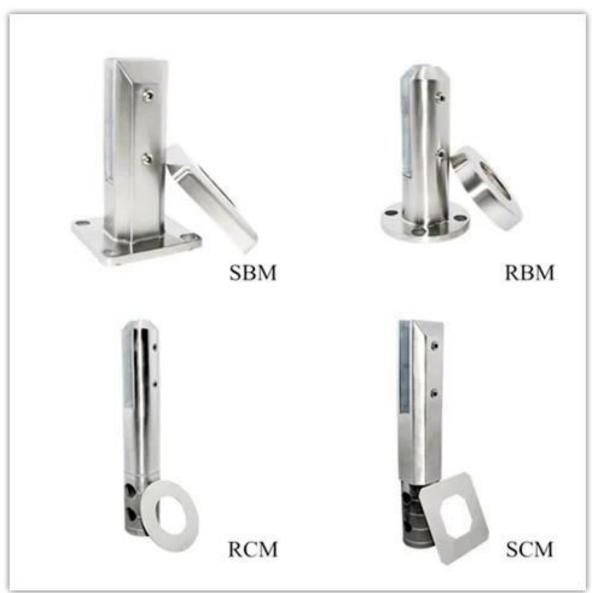

4. Model No. **SBM:** Square base plate

5. Model No. RBM: Round base plate

6. Model No. **SCM:** Square core drill

7. Model No. RCM: Round core drill

8. Extension available for extra height or anchoring
Use for Glass Balustrading or Pool Fencing applications

Model No. SBM: Square base plate glass spigot :

Model No. RBM: Round base plate glass spigot :

Model No. SCM: Square core drill glass spigot :

<u>Model No. RCM: Round core drill glass spigot :</u>

Glasss spigot packaging : 1pc/inner white box, 12pcs/ctn.