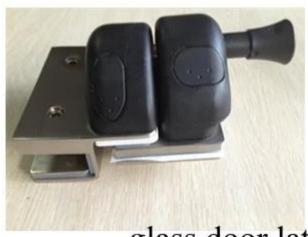

## RCM round core drill spigot satin

packing pic 1 PE foam,1 inner box 12 boxes/carton

glass hinge and latch also available usually 2 spigots,2 hinges and 1 latch for 1 glass panel and 1 door

china self closing stainless steel glass to glass hinge for swimming pool
fence, frameless glass hinges for 10-12mm glass door

glass hinge

SS316 magnetic glass door latch for pool fence china, china glass hinge and latch for children security glass fencing

glass door latch