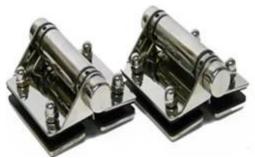

## RCM round core drill spigot satin

packing pic 1 PE foam,1 inner box 12 boxes/carton

glass hinge and latch also available usually 2 spigots,2 hinges and 1 latch for 1 glass panel and 1 door

china self closing stainless steel glass to glass hinge for swimming pool
fence, frameless glass hinges for 10-12mm glass door

glass hinge

SS316 magnetic glass door latch for pool fence china, china glass hinge and latch for children security glass fencing

glass door latch