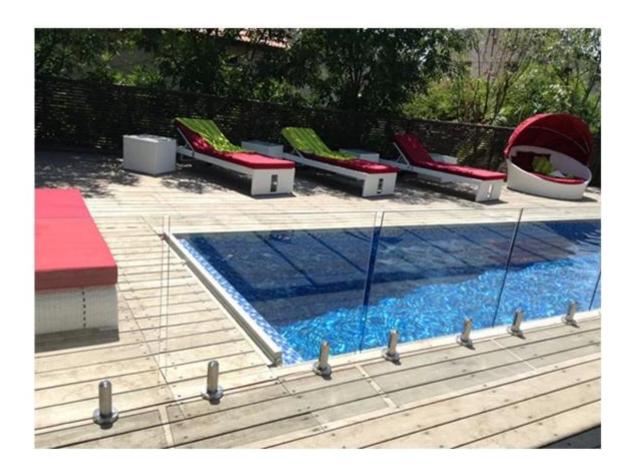

Friction type glass clamp is widely used in frameless glass balustrade system for swimming pool fence and balcony design.

Duplex2205 spigot is for the swimming pool fencing near the seaside.

There is no holes required in the glass panel and it is flexible for 10-13.52mm glass to suit your requirement.

## pool fence with square spigot

other types of glass spigot

1.round base plate glass spigot

stainless steel duplex2205 glass spigot for salf pool fence china
manufacturer, china duplex2205 round base plate glass spigot 12mm