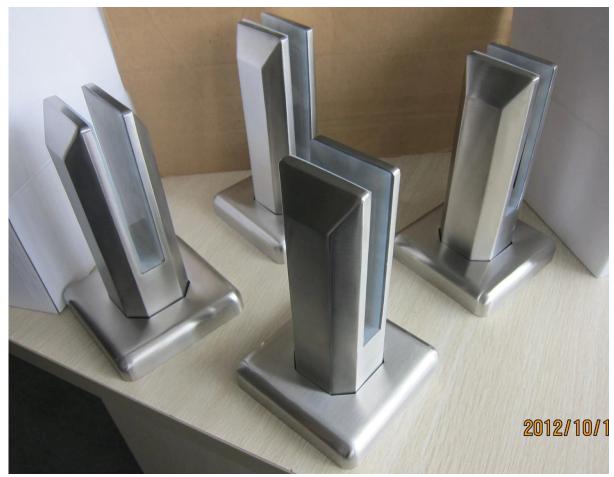

## product show

<u>china stainless steel base plate glass spigot for pool fencing</u> shiny finish

satin finish

project pic