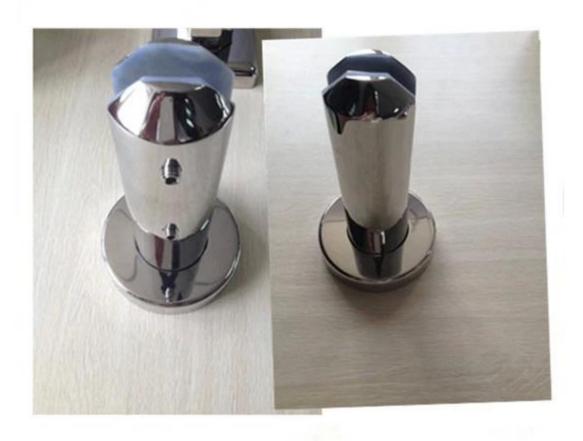

## product show

<u>china stainless steel base plate glass spigot for pool fencing</u> shiny finish

satin finish

project pic