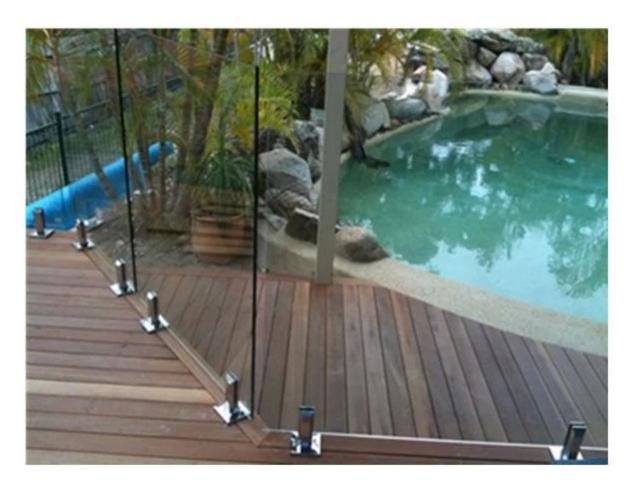

Friction type glass clamp is widely used in frameless glass balustrade system for swimming pool fence and balcony design.

Duplex2205 spigot is for the swimming pool fencing near the seaside.

There is no holes required in the glass panel and it is flexible for 10-13.52mm glass to suit your requirement.

## product show

<u>china stainless steel base plate glass spigot for pool fencing</u> shiny finish

satin finish

project pic