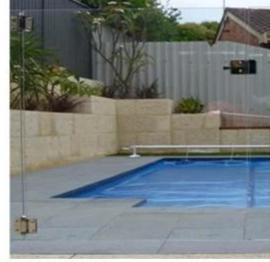

Friction type glass clamp is widely used in frameless glass balustrade system for swimming pool fence and balcony design.

Duplex2205 spigot is for the swimming pool fencing near the seaside.

There is no holes required in the glass panel and it is flexible for 10-13.52mm glass to suit your requirement.

## product show

<u>china stainless steel base plate glass spigot for pool fencing</u> shiny finish

satin finish

project pic