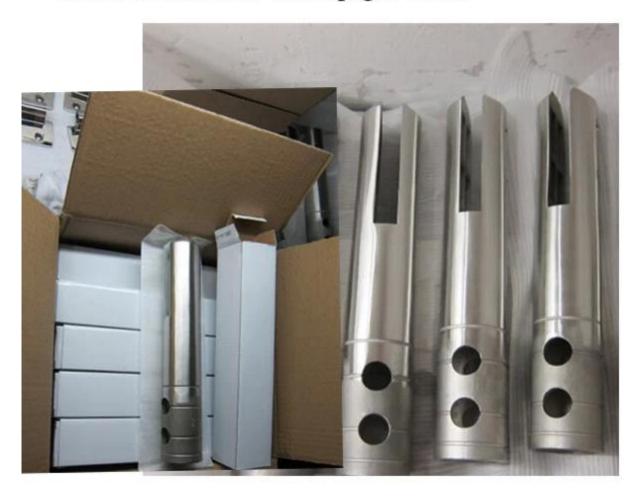

## RCM round core drill spigot satin

packing pic 1 PE foam,1 inner box 12 boxes/carton

glass hinge and latch also available usually 2 spigots,2 hinges and 1 latch for 1 glass panel and 1 door

china self closing stainless steel glass to glass hinge for swimming pool
fence, frameless glass hinges for 10-12mm glass door