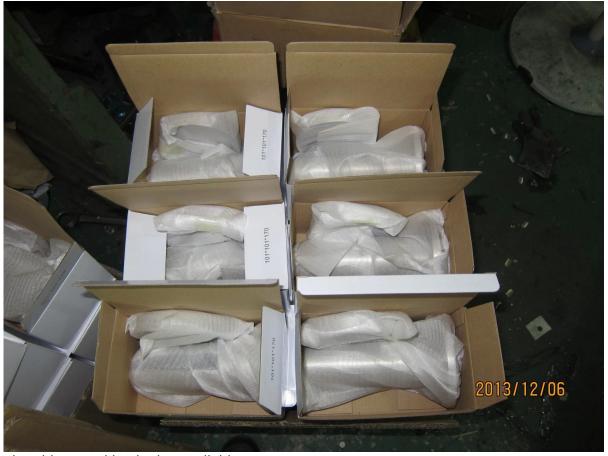

## RCM round core drill spigot satin

packing pic 1 PE foam,1 inner box 12 boxes/carton

glass hinge and latch also available usually 2 spigots,2 hinges and 1 latch for 1 glass panel and 1 door

china self closing stainless steel glass to glass hinge for swimming pool
fence, frameless glass hinges for 10-12mm glass door