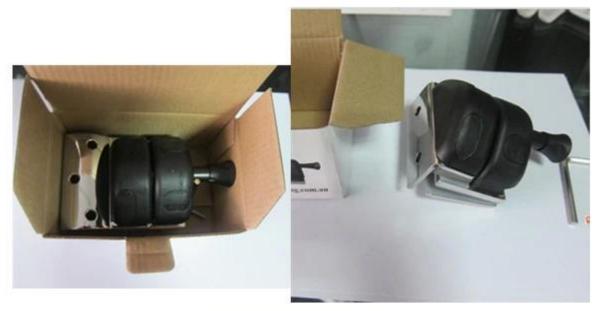

## RCM round core drill spigot satin

packing pic 1 PE foam,1 inner box 12 boxes/carton

glass hinge and latch also available usually 2 spigots,2 hinges and 1 latch for 1 glass panel and 1 door

china self closing stainless steel glass to glass hinge for swimming pool
fence, frameless glass hinges for 10-12mm glass door