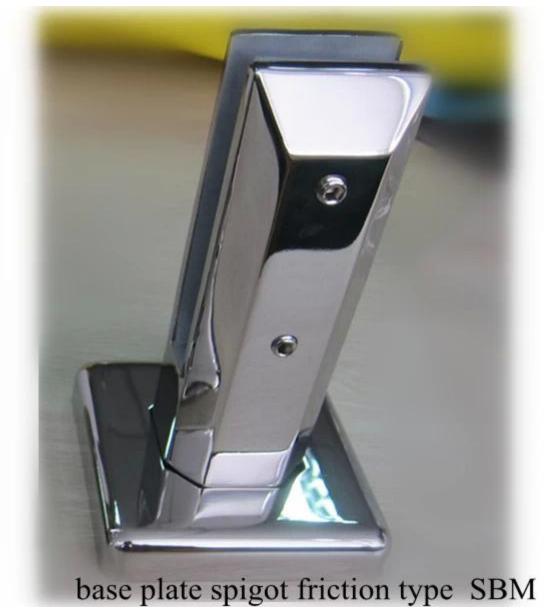

Friction type glass clamp is widely used in frameless glass balustrade system for swimming pool fence and balcony design.

Duplex2205 spigot is for the swimming pool fencing near the seaside.

There is no holes required in the glass panel and it is flexible for 10-13.52mm glass to suit your requirement.

In addition, it is maintenance free for you and easily installed.

| product name                | glass pool fence spigot                   |
|-----------------------------|-------------------------------------------|
| typel                       | base plate spigot                         |
| type2                       | core drill spigot                         |
| material                    | SS316 grade/duplex2205                    |
| finish                      | brushed and mirror                        |
| glass thickness             | 10-13.52mm                                |
| application                 | balcony and pool fence                    |
| techonology                 | casting                                   |
| net weight                  | about 2kg                                 |
| spigot height               | 168-286mm                                 |
| related fitting             | cover,expansion bolt,screw,silicon rubber |
| other pool fencing hardware | glass hinge and latch                     |