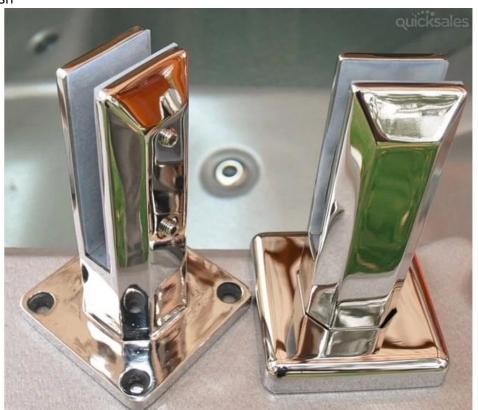

Friction type glass clamp is widely used in frameless glass balustrade system for swimming pool fence and balcony design.

Duplex2205 spigot is for the swimming pool fencing near the seaside.

There is no holes required in the glass panel and it is flexible for 10-13.52mm glass to suit your requirement.

In addition, it is maintenance free for you and easily installed.

| product name                | glass pool fence spigot                   |
|-----------------------------|-------------------------------------------|
| typel                       | base plate spigot                         |
| type2                       | core drill spigot                         |
| material                    | SS316 grade/duplex2205                    |
| finish                      | brushed and mirror                        |
| glass thickness             | 10-13.52mm                                |
| application                 | balcony and pool fence                    |
| techonology                 | casting                                   |
| net weight                  | about 2kg                                 |
| spigot height               | 168-286mm                                 |
| related fitting             | cover,expansion bolt,screw,silicon rubber |
| other pool fencing hardware | glass hinge and latch                     |

## product show

<u>china stainless steel base plate glass spigot for pool fencing</u> shiny finish

satin finish

project pic