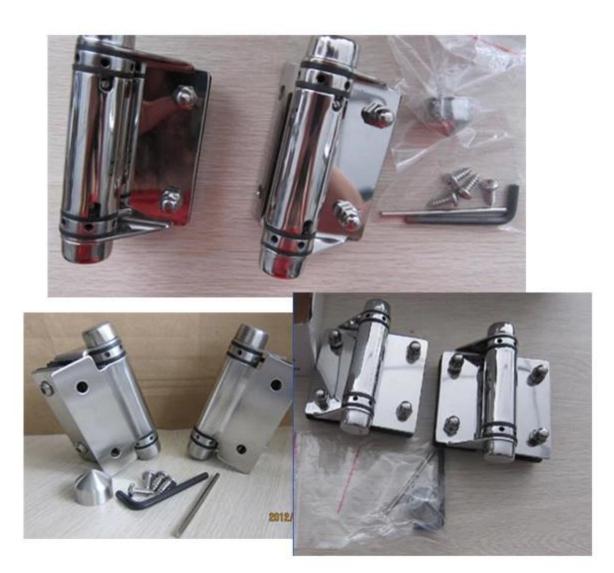

## RCM round core drill spigot satin

packing pic 1 PE foam,1 inner box 12 boxes/carton

glass hinge and latch also available usually 2 spigots,2 hinges and 1 latch for 1 glass panel and 1 door

china self closing stainless steel glass to glass hinge for swimming pool
fence, frameless glass hinges for 10-12mm glass door

glass hinge

SS316 magnetic glass door latch for pool fence china, china glass hinge and latch for children security glass fencing

glass door latch