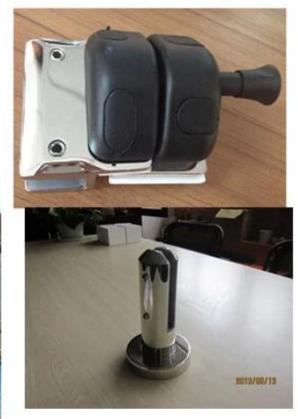

## RCM round core drill spigot satin

packing pic 1 PE foam,1 inner box 12 boxes/carton

glass hinge and latch also available usually 2 spigots,2 hinges and 1 latch for 1 glass panel and 1 door

china self closing stainless steel glass to glass hinge for swimming pool
fence, frameless glass hinges for 10-12mm glass door

glass hinge

SS316 magnetic glass door latch for pool fence china, china glass hinge and latch for children security glass fencing

glass door latch