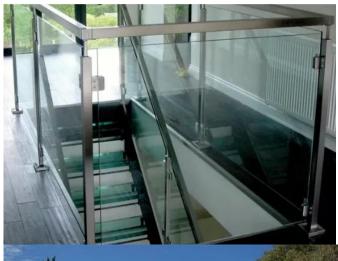

# **Easy To Assemble Stainless Steel Metal Square Tube Connector Joints Connector Fittings**

#### **Desciption**

- --Made of stainless steel 304/316
- --Finish: polished/brushed /gold/black/other required colors
- --Dimension: 30\*30\*1.5mm, 40\*40\*1.5mm, 50\*50\*1.5mm, 40\*20\*1.5mm, 51\*51\*3.2mm, 25\*25.1.2mm
- --Customer size connectors available (Minimum order quantity: 10 pieces)