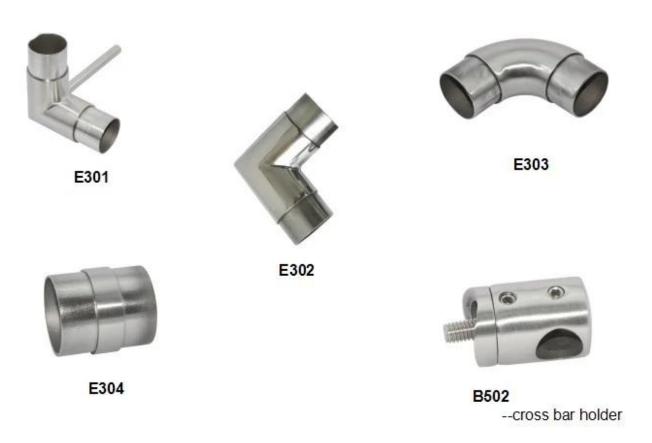

## **Round Type** Stainless Steel Pipe Corner Connector / Pipe Elbow:

## Stainless Steel Round Tube Connector