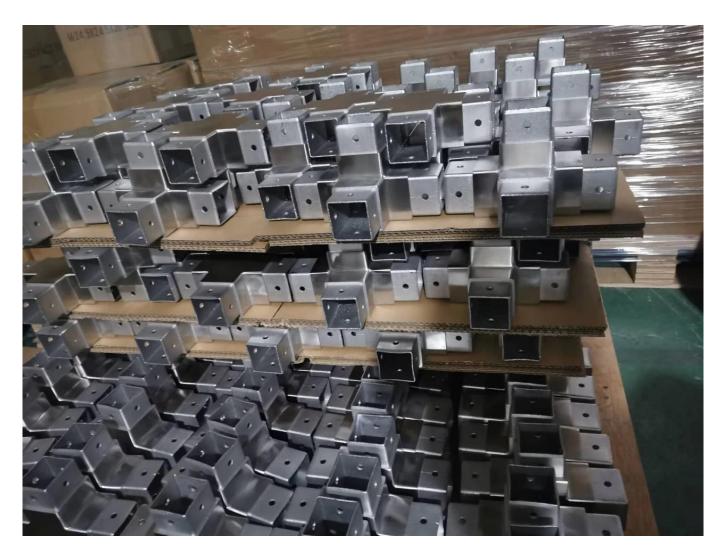

#### **Desciption**

- --Made of stainless steel 304/316
- --Finish: polished/brushed /gold/black/other required colors
- --Dimension: 30\*30\*1.5mm, 40\*40\*1.5mm, 50\*50\*1.5mm, 40\*20\*1.5mm, 51\*51\*3.2mm, 25\*25.1.2mm
- --Customer size connectors available (Minimum order quantity: 10 pieces)

## **Delivery & Packaging**

- --Delivery: 3-5 days by air. 10-15 days by sea
- --Packing: one piece into one plastic bag, 3 pieces into one box.
- --Regular lead time: 3-5 days if goods are in stock. 15-20 days if goods are not in stock. ( It depents on quantity)