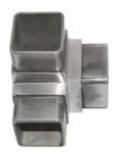

3-way tube connector

| For tube dimensions                                     | Model |          |
|---------------------------------------------------------|-------|----------|
| 40×40×1.5(mm)                                           | S402  |          |
| 51×51×3.2(mm)                                           | S512  | <b>→</b> |
| 25×25×1.2(mm)                                           | S252  |          |
| 50×50×3.0(mm)                                           | S512A |          |
| 90/9 537 - 30/20 5 S. SATTINA (1997) \$ 49 40/500 4 \$4 |       |          |

3-way tube connector

| For tube dimensions | Model |
|---------------------|-------|
| 30×30×1.5(mm)       | S303  |
| 40×40×1.5(mm)       | S403  |
| 50×50×2.0(mm)       | S503  |
| 51×51×3.2(mm)       | S513  |
| 25×25×1.2(mm)       | S253  |
| 50×50×3.0(mm)       | S513A |
|                     |       |