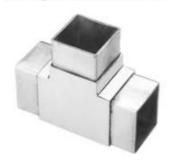

3-way tube connector

| For tube dimensions                                     | Model |          |
|---------------------------------------------------------|-------|----------|
| 40×40×1.5(mm)                                           | S402  |          |
| 51×51×3.2(mm)                                           | S512  | <b>→</b> |
| 25×25×1.2(mm)                                           | S252  |          |
| 50×50×3.0(mm)                                           | S512A |          |
| 90/9 537 - 30/20 5 S. SATTINA (1997) \$ 49 40/500 4 \$4 |       |          |

3-way tube connector

| For tube dimensions | Model |
|---------------------|-------|
| 30×30×1.5(mm)       | S303  |
| 40×40×1.5(mm)       | S403  |
| 50×50×2.0(mm)       | S503  |
| 51×51×3.2(mm)       | S513  |
| 25×25×1.2(mm)       | S253  |
| 50×50×3.0(mm)       | S513A |
|                     |       |