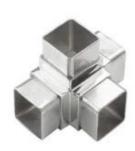

4-way tube connector

| For tube dimensions | Model |
|---------------------|-------|
| 40×40×1.5(mm)       | S404  |
| 50×50×2.0(mm)       | S504  |
| 51×51×3.2(mm)       | S514  |
| 25×25×1.2(mm)       | S254  |
| 50×50×3.0(mm)       | S514A |

4-way tube connector

| For tube dimensions | Model |
|---------------------|-------|
| 40×40×1.5(mm)       | S405  |
| 25×25×1.2(mm)       | S255  |
| 51×51×3.2(mm)       | S515  |