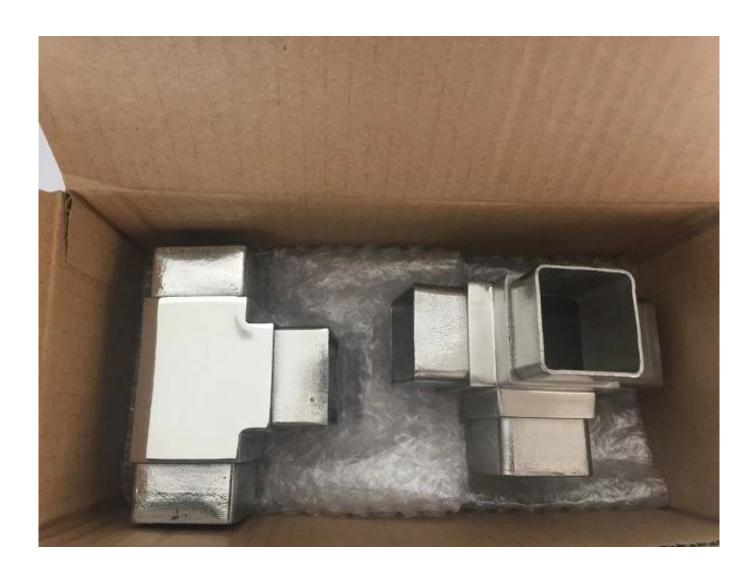

## **Delivery & Packaging**

- --Delivery: 3-5 days by air. 10-15 days by sea
- --Packing: one piece into one plastic bag, 3 pieces into one box.
- --Regular lead time: 3-5 days if goods are in stock. 15-20 days if goods are not in stock. ( It depents on quantity)