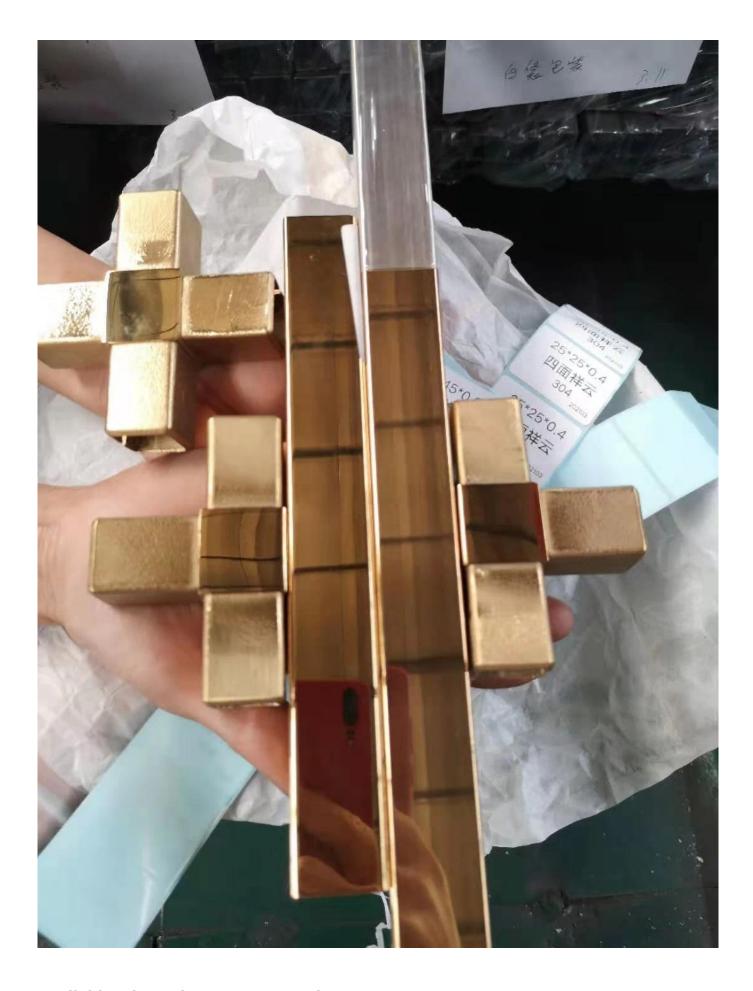

### Real product photo in difference finish

- Tube connector in satin brushed

- Tube connector in mirror polished

- Tube connector in black powder coating

- Tube connector in gold electroplated

**Available Dimensions, custom welcome.** 

3-way tube connector

| For tube dimensions                                     | Model |          |
|---------------------------------------------------------|-------|----------|
| 40×40×1.5(mm)                                           | S402  |          |
| 51×51×3.2(mm)                                           | S512  | <b>→</b> |
| 25×25×1.2(mm)                                           | S252  |          |
| 50×50×3.0(mm)                                           | S512A |          |
| 90/9 537 - 30/20 5 S. SATTINA (1997) \$ 49 40/500 4 \$4 |       |          |

3-way tube connector

| For tube dimensions | Model |
|---------------------|-------|
| 30×30×1.5(mm)       | S303  |
| 40×40×1.5(mm)       | S403  |
| 50×50×2.0(mm)       | S503  |
| 51×51×3.2(mm)       | S513  |
| 25×25×1.2(mm)       | S253  |
| 50×50×3.0(mm)       | S513A |
|                     |       |