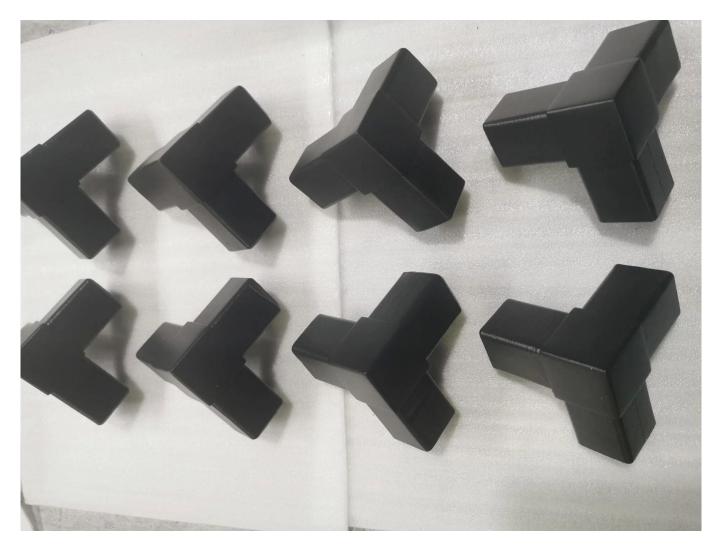

### Real product photo in difference finish

- Tube connector in satin brushed

- Tube connector in mirror polished

- Tube connector in black powder coating

- Tube connector in gold electroplated

**Available Dimensions, custom welcome.** 

3-way tube connector

| For tube dimensions                                     | Model |          |
|---------------------------------------------------------|-------|----------|
| 40×40×1.5(mm)                                           | S402  |          |
| 51×51×3.2(mm)                                           | S512  | <b>→</b> |
| 25×25×1.2(mm)                                           | S252  |          |
| 50×50×3.0(mm)                                           | S512A |          |
| 90/9 537 - 30/20 5 S. SATTINA (1997) \$ 49 40/500 4 \$4 |       |          |

3-way tube connector

| For tube dimensions | Model |
|---------------------|-------|
| 30×30×1.5(mm)       | S303  |
| 40×40×1.5(mm)       | S403  |
| 50×50×2.0(mm)       | S503  |
| 51×51×3.2(mm)       | S513  |
| 25×25×1.2(mm)       | S253  |
| 50×50×3.0(mm)       | S513A |
|                     |       |