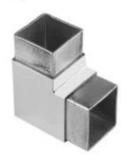

# 2-way tube connector

| For tube dimensions | Model |
|---------------------|-------|
| 40×20×1.5(mm)       | S400  |
| 40×40×1.5(mm)       | S401  |
| 50×50×1.5(mm)       | S501  |
| 51×51×3.2(mm)       | S511  |
| 25×25×1.2(mm)       | S251  |
| 50×50×3.0(mm)       | S511A |
|                     |       |