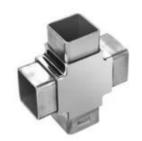

4-way tube connector

| For tube dimensions | Model |
|---------------------|-------|
| 40×40×1.5(mm)       | S404  |
| 50×50×2.0(mm)       | S504  |
| 51×51×3.2(mm)       | S514  |
| 25×25×1.2(mm)       | S254  |
| 50×50×3.0(mm)       | S514A |

4-way tube connector

| For tube dimensions | Model |
|---------------------|-------|
| 40×40×1.5(mm)       | S405  |
| 25×25×1.2(mm)       | S255  |
| 51×51×3.2(mm)       | S515  |