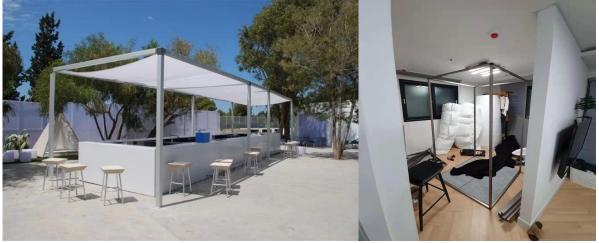

# **Easy To Assemble Stainless Steel Metal Square Tube Connector Joints Connector Fittings**

#### **Desciption**

- --Made of stainless steel 304/316
- --Finish: polished/brushed /gold/black/other required colors
- --Dimension: 30\*30\*1.5mm, 40\*40\*1.5mm, 50\*50\*1.5mm, 40\*20\*1.5mm, 51\*51\*3.2mm, 25\*25.1.2mm
- --Customer size connectors available (Minimum order quantity: 10 pieces)