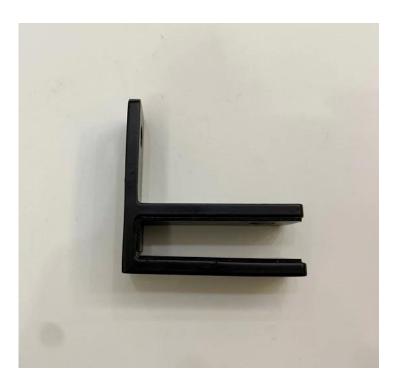

# Matte Black Finish Glass Railing Spigot:

| Product Name | Factory Direct 2205 Balustrade Glass Railing Fittings Stainless Steel<br>Stair Handrail Gold Polished Frameless Spigot Glass Clamp |
|--------------|------------------------------------------------------------------------------------------------------------------------------------|
| Material     | Stainless Steel 316 or 2205                                                                                                        |
| Finish       | Satin brushed, mirror polished, black or gold                                                                                      |
| For glass    | 10-12mm thickness                                                                                                                  |
| Technic      | Casting                                                                                                                            |
| Anchor Bolt  | Including                                                                                                                          |
| MOQ          | 10pcs                                                                                                                              |
| Application  | Stair/Balcony/Railing/Terrace/Handrail                                                                                             |
| OEM/ODM      | Acceptable                                                                                                                         |
| Payment      | T/T;L/C At Sight;Western Union                                                                                                     |
| Delivery     | Ocean Shipping;Air Shipping;Express Delivery                                                                                       |

Advantage:

SBM Spigot is a popular glass holder type and a freamless glass railing style. It's widely used at the swimming pool and some high class house or residence, which can offer you an open and comfortable field of vision. About the installation, it's easy to fix the glass by tightening screws.

#### Clear photos for the surface treatment:

**Glass Railing Spigot:** 