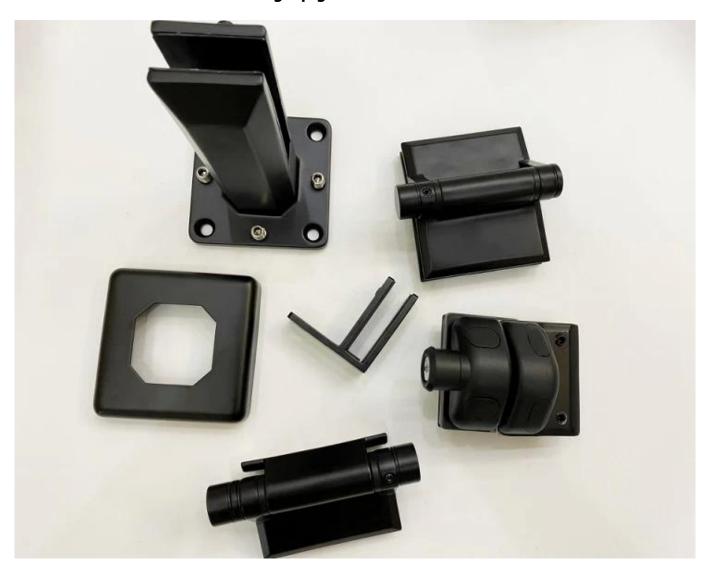

# Matte Black Finish Glass Railing Spigot:

| Product Name | Factory Direct 2205 Balustrade Glass Railing Fittings Stainless Steel<br>Stair Handrail Gold Polished Frameless Spigot Glass Clamp |
|--------------|------------------------------------------------------------------------------------------------------------------------------------|
| Material     | Stainless Steel 316 or 2205                                                                                                        |
| Finish       | Satin brushed, mirror polished, black or gold                                                                                      |
| For glass    | 10-12mm thickness                                                                                                                  |
| Technic      | Casting                                                                                                                            |
| Anchor Bolt  | Including                                                                                                                          |
| MOQ          | 10pcs                                                                                                                              |
| Application  | Stair/Balcony/Railing/Terrace/Handrail                                                                                             |
| OEM/ODM      | Acceptable                                                                                                                         |
| Payment      | T/T;L/C At Sight;Western Union                                                                                                     |
| Delivery     | Ocean Shipping;Air Shipping;Express Delivery                                                                                       |

# Glass Door Hinges: