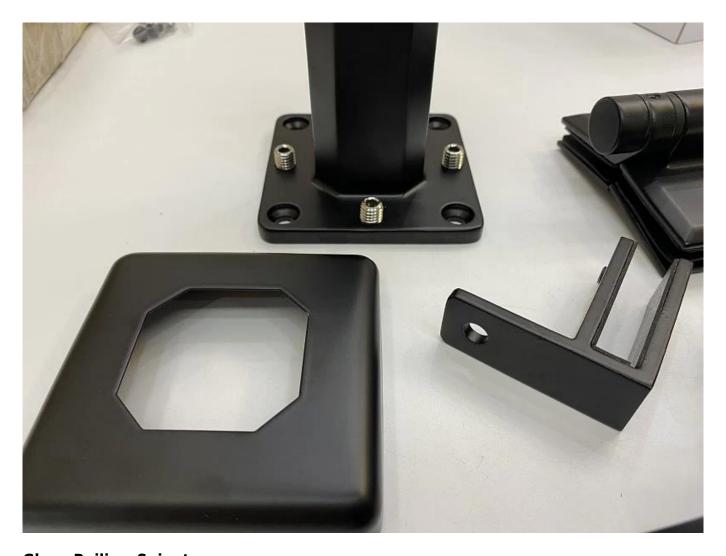

# Matte Black Finish Glass Railing Spigot:

| Product Name | Factory Direct 2205 Balustrade Glass Railing Fittings Stainless Steel<br>Stair Handrail Gold Polished Frameless Spigot Glass Clamp |
|--------------|------------------------------------------------------------------------------------------------------------------------------------|
| Material     | Stainless Steel 316 or 2205                                                                                                        |
| Finish       | Satin brushed, mirror polished, black or gold                                                                                      |
| For glass    | 10-12mm thickness                                                                                                                  |
| Technic      | Casting                                                                                                                            |
| Anchor Bolt  | Including                                                                                                                          |
| MOQ          | 10pcs                                                                                                                              |
| Application  | Stair/Balcony/Railing/Terrace/Handrail                                                                                             |
| OEM/ODM      | Acceptable                                                                                                                         |
| Payment      | T/T;L/C At Sight;Western Union                                                                                                     |
| Delivery     | Ocean Shipping;Air Shipping;Express Delivery                                                                                       |

# Glass Door Hinges: