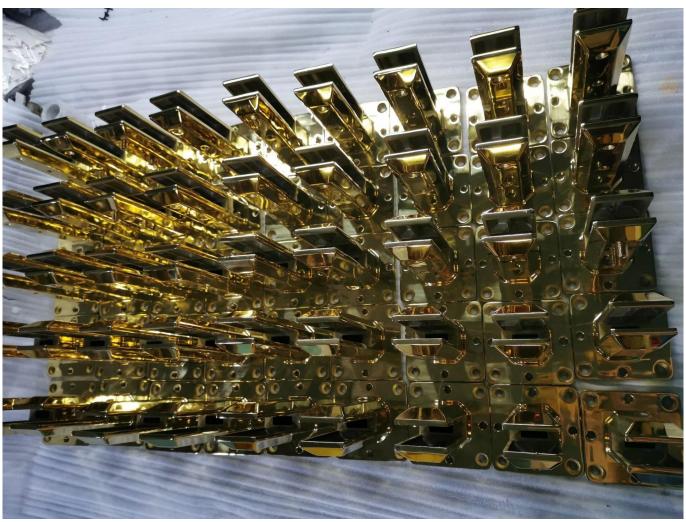

# Factory Direct 2205 Balustrade Glass Railing Fittings Stainless Steel Stair Handrail Gold Polished Frameless Spigot Glass Clamp





# Matte Black Finish Glass Railing Spigot:



| Product Name | Factory Direct 2205 Balustrade Glass Railing Fittings Stainless Steel<br>Stair Handrail Gold Polished Frameless Spigot Glass Clamp |
|--------------|------------------------------------------------------------------------------------------------------------------------------------|
| Material     | Stainless Steel 316 or 2205                                                                                                        |
| Finish       | Satin brushed, mirror polished, black or gold                                                                                      |
| For glass    | 10-12mm thickness                                                                                                                  |
|