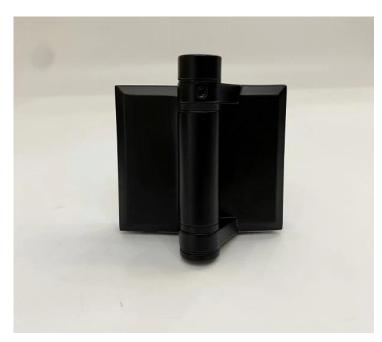

|
| Payment      | T/T;L/C At Sight;Western Union                                                                                                     |
| Delivery     | Ocean Shipping;Air Shipping;Express Delivery                                                                                       |

Advantage:

SBM Spigot is a popular glass holder type and a freamless glass railing style. It's widely used at the swimming pool and some high class house or residence, which can offer you an open and comfortable field of vision. About the installation, it's easy to fix the glass by tightening screws.

#### Clear photos for the surface treatment:



**Glass Railing Spigot:** 



# Glass Door Hinges:





### Glass Clamps:





Tempered Glass Panels:









### **Project Photos:**





Welcome to contact us for more details:

Eve

Email: sales03@launch-china.cn

**HP/WhatsApp:** +8613686807796