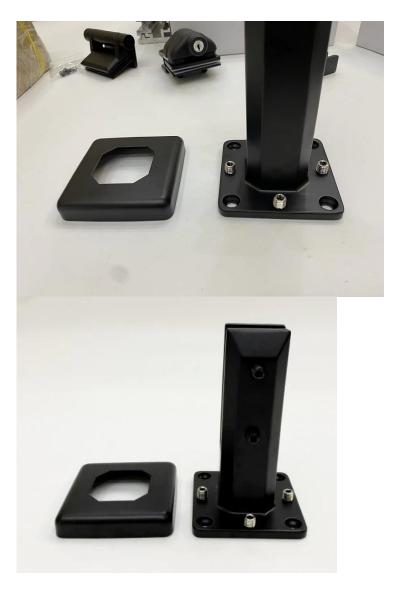

# Matte Black Finish Glass Railing Spigot:

| Product Name | Factory Direct 2205 Balustrade Glass Railing Fittings Stainless Steel<br>Stair Handrail Gold Polished Frameless Spigot Glass Clamp |
|--------------|------------------------------------------------------------------------------------------------------------------------------------|
| Material     | Stainless Steel 316 or 2205                                                                                                        |
| Finish       | Satin brushed, mirror polished, black or gold                                                                                      |
| For glass    | 10-12mm thickness                                                                                                                  |
| Technic      | Casting                                                                                                                            |
| Anchor Bolt  | Including                                                                                                                          |
| MOQ          | 10pcs                                                                                                                              |
| Application  | Stair/Balcony/Railing/Terrace/Handrail                                                                                             |
| OEM/ODM      | Acceptable                                                                                                                         |
| Payment      | T/T;L/C At Sight;Western Union                                                                                                     |
| Delivery     | Ocean Shipping;Air Shipping;Express Delivery                                                                                       |

Advantage:

SBM Spigot is a popular glass holder type and a freamless glass railing style. It's widely used at the swimming pool and some high class house or residence, which can offer you an open and comfortable field of vision. About the installation, it's easy to fix the glass by tightening screws.