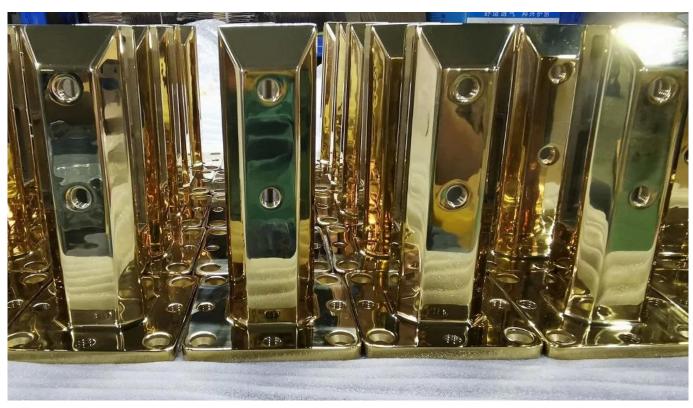

# Factory Direct 2205 Balustrade Glass Railing Fittings Stainless Steel Stair Handrail Gold Polished Frameless Spigot Glass Clamp





# Matte Black Finish Glass Railing Spigot:



| Product Name | Factory Direct 2205 Balustrade Glass Railing Fittings Stainless Steel<br>Stair Handrail Gold Polished Frameless Spigot Glass Clamp |
|--------------|------------------------------------------------------------------------------------------------------------------------------------|
| Material     | Stainless Steel 316 or 2205                                                                                                        |
| Finish       | Satin brushed, mirror polished, black or gold                                                                                      |
| For glass    | 10-12mm thickness                                                                                                                  |