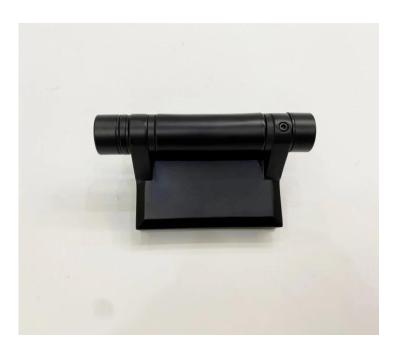

|
| Payment      | T/T;L/C At Sight;Western Union                                                                                                     |
| Delivery     | Ocean Shipping;Air Shipping;Express Delivery                                                                                       |

Advantage:

SBM Spigot is a popular glass holder type and a freamless glass railing style. It's widely used at the swimming pool and some high class house or residence, which can offer you an open and comfortable field of vision. About the installation, it's easy to fix the glass by tightening screws.

#### Clear photos for the surface treatment:



**Glass Railing Spigot:** 



# Glass Door Hinges:





### Glass Clamps:





Tempered Glass Panels:









### **Project Photos:**





Welcome to contact us for more details:

Eve

Email: sales03@launch-china.cn

**HP/WhatsApp:** +8613686807796