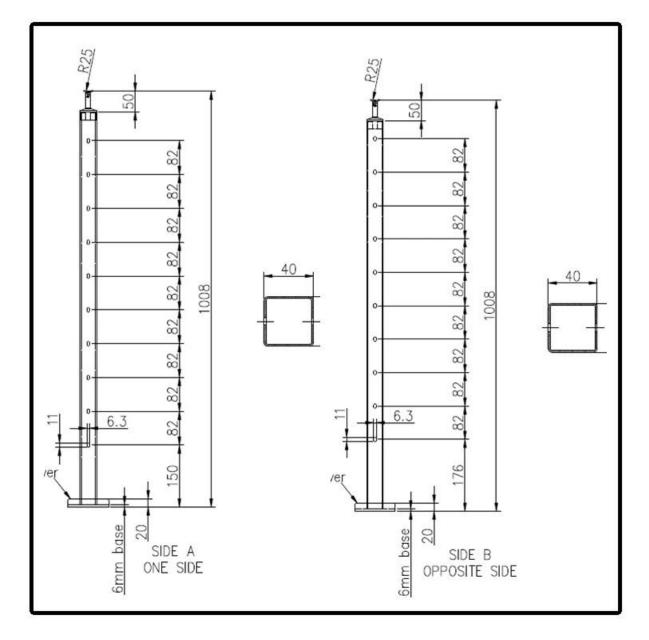

Types of cable railing post:

Technical drawings:

Types of wire rope fittings/cable railing hardware: