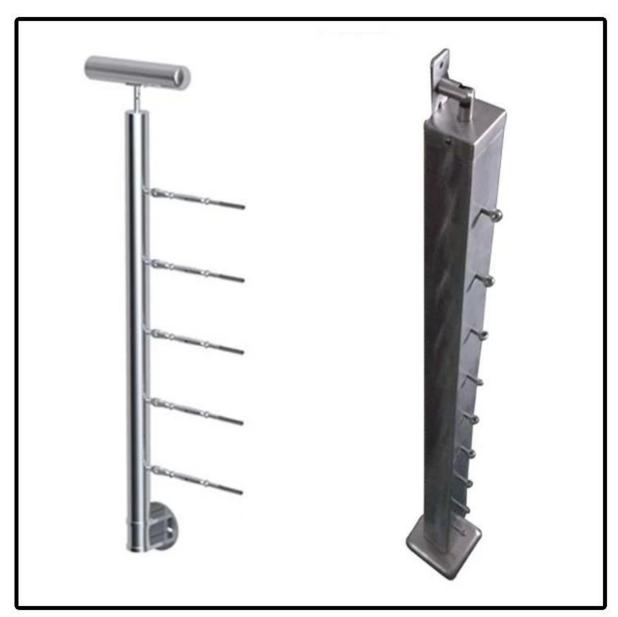

Types of cable railing post:

Technical drawings:

Types of wire rope fittings/cable railing hardware: