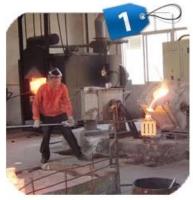

## PRODUCTION PROCESS

CNC lathe

**CNC** Milling

Stamping

Drilling & Tapping

Polishing