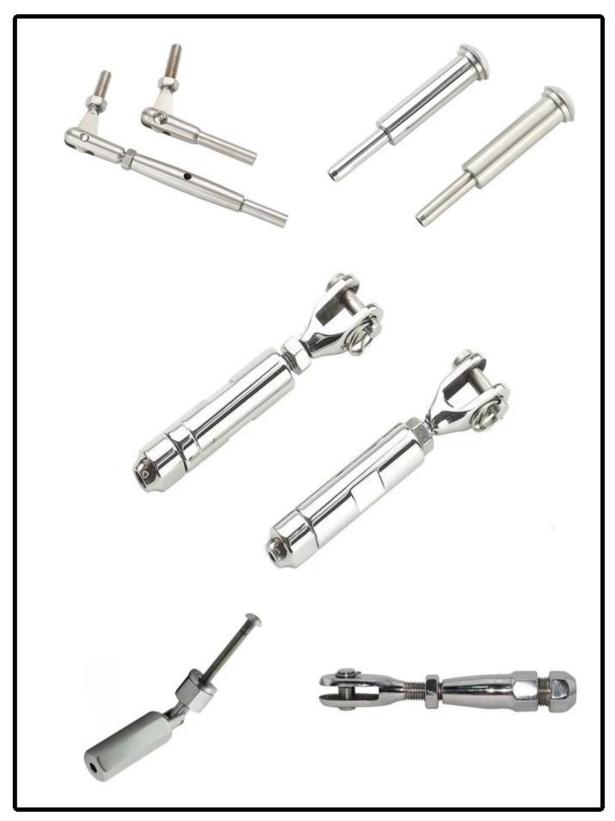

Types of cable railing post:

Technical drawings:

Types of wire rope fittings/cable railing hardware: