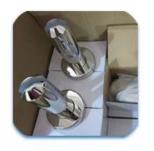

### Fascia Mount Stainless Steel Cable Railing Balustrade Posts 36"

- 1. stainless steel wire rope railing post
- 316 grade stainless steel
- brushed finish , easy to maintain
- square wire rope railing post 50x50mm
- height of post 900mm-1100mm or as per your request

#### WHY CHOOSE OUR STAINLESS STEEL CABLE RAILINGS:

Stainless Steel superior anti corrision ability, ensure it is premier material for building materials , especially for outdoor and seaside project, our SUS304 usually contains 8%~11% of NI element, and SUS316 contains 10%~14% of NI.