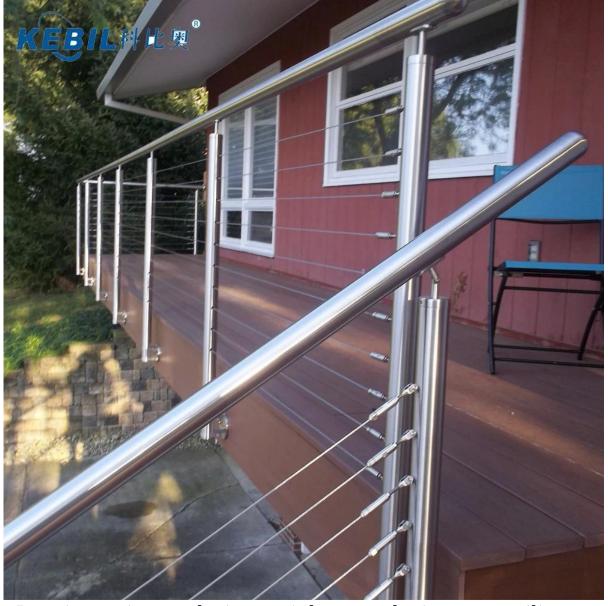

We will supply free design drawing of cable wire railing for your project, and offer one stop service, prepare all the material you will needed.

Cable railing is strong and classical for balcony, staircase, terrace, deck, porch, etc, easy install, and have a good view of outside

### Projects show:

- Exterior balcony/deck/terrace design stainless steel wire rope railing

- Interior staircase design stainless steel wire rope railing

Company infomation:

Shenzhen Launch Co., Ltd was established in 2004, located at Nanshan District, Shenzhen, and one hour by car from Hongkong International Airport. Our main product is high-grade building materials includes stainless steel balustrade post, staircase handrail, balcony guardrail, swimming pool fence and other high-grade building materials. All the products are designed strictly according to the high-end market requirements. We have our own factory in Tangxia Town, Dongguan, has a variety of precision equipment more than 50 sets: CNC lathe, milling machine, punching machine, pipe cutter, argon welder, drilling machine, polisher, etc. which can provide customers with complete product processing services. With the German SPECTRO Spectrometer, we insist on testing every batch of materials to ensure that the material is highly qualified. We also have hardness gauge, secondary element and other test equipment to ensure the products meets customers' requirements.