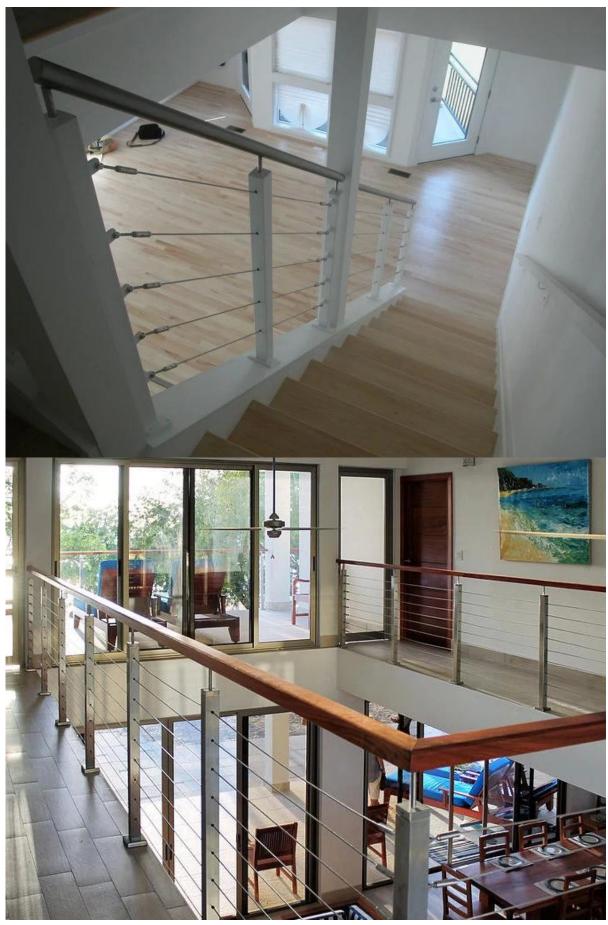

### Projects show:

- Exterior balcony/deck/terrace design stainless steel wire rope railing

- Interior staircase design stainless steel wire rope railing

Company infomation:

Shenzhen Launch Co., Ltd was established in 2004, located at Nanshan District, Shenzhen, and one hour by car from Hongkong International Airport. Our main product is high-grade building materials includes stainless steel balustrade post, staircase handrail, balcony guardrail, swimming pool fence and other high-grade building materials. All the products are designed strictly according to the high-end market requirements. We have our own factory in Tangxia Town, Dongguan, has a variety of precision equipment more than 50 sets: CNC lathe, milling machine, punching machine, pipe cutter, argon welder, drilling machine, polisher, etc. which can provide customers with complete product processing services. With the German SPECTRO Spectrometer, we insist on testing every batch of materials to ensure that the material is highly qualified. We also have hardness gauge, secondary element and other test equipment to ensure the products meets customers' requirements.

We will supply free design drawing of cable wire railing for your project, and offer one stop service, prepare all the material you will needed.

Cable railing is strong and classical for balcony, staircase, terrace, deck, porch, etc, easy install, and have a good view of outside