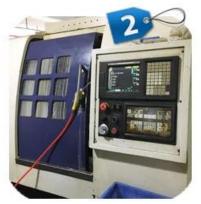

## PRODUCTION PROCESS

CNC lathe

**CNC** Milling

Stamping

Drilling & Tapping

Polishing