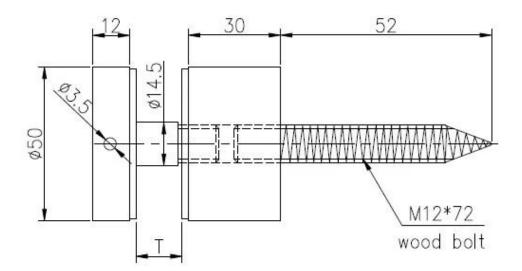

With concrete bolt & wood screw Model SF-50W:

**Technical drawing:** 

|          |          |      | 100000000000000000000000000000000000000 |        | 可更有限公<br>UNCH CO. | Surface<br>treatment |            | Propot               |              |       |
|----------|----------|------|-----------------------------------------|--------|-------------------|----------------------|------------|----------------------|--------------|-------|
|          |          |      | Design                                  | We too | Material          |                      | 1:1        |                      |              |       |
|          |          |      | Check                                   |        |                   | 779,272<br>1943      | No note of | ontity size tolerand |              |       |
|          |          |      | Craft                                   |        | Name:Standoff     |                      | Linear     | XX                   | ±0.1<br>±0.1 |       |
| Quantity | Total    | Page | Audit                                   |        | 4-1               | Revision             | 1999       | X_XX                 | ±0.1         |       |
|          | 0.000000 | 0.00 |                                         |        | $-\oplus \square$ |                      | Angle      | X.                   | ±1°          |       |
|          |          |      | Approve                                 | 200    | +                 | +                    | V001       | tolerance            | X.X          | ±0.5* |