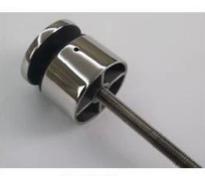

## Frameless Balcony Railing Handrail Stainless Steel Fixing Glass Standoff

| Product Name        | Frameless Balcony Railing Handrail Stainless Steel Fixing Glass Standoff                                                              |  |  |  |  |
|---------------------|---------------------------------------------------------------------------------------------------------------------------------------|--|--|--|--|
| Model No.           | SF-50T                                                                                                                                |  |  |  |  |
| Material            | Stainless Steel 304/316                                                                                                               |  |  |  |  |
| Finish              | Mirror polished, or satin prushed                                                                                                     |  |  |  |  |
| Glass standoff size | 50x12mm cap,50x44mm body,200*100*10 base                                                                                              |  |  |  |  |
| For glass thickness | 12-19mm, or as per customers' requirements                                                                                            |  |  |  |  |
| Drilled Glass Hole  | Diameter 14mm required in glass                                                                                                       |  |  |  |  |
| Net weight          | 3236g/piece                                                                                                                           |  |  |  |  |
| Mounting            | wooden, steel or concrete substrate                                                                                                   |  |  |  |  |
| MOQ                 | One piece                                                                                                                             |  |  |  |  |
| Sample              | Available                                                                                                                             |  |  |  |  |
| OEM & ODM service   | Acceptable                                                                                                                            |  |  |  |  |
| Application         | Indoor and outdoor staircases design,balcony railing,deck frameless glass railing, Juliet balcony design, floating staircase          |  |  |  |  |
| Factory Inspection  | Available                                                                                                                             |  |  |  |  |
| Standoff packing    | One piece into one bubble bag, then into one white box, 12 pieces into one cardboard carton or packing as per customers' requorements |  |  |  |  |

## **Product Show:**

**Technical Drawing:** 

**Project Photos:** 

**OTHER TYPES GLASS RAILING STANDOFFS AVAILABLE:** 

**SF-50T** 

SF-50A

SF-50

Dia 50mm Glass Standoff in Mirror / Satin Finish Model SF-50: