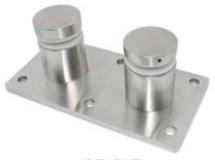

## Frameless Balcony Railing Handrail Stainless Steel Fixing Glass Standoff

| Product Name        | Frameless Balcony Railing Handrail Stainless Steel Fixing Glass Standoff                                                              |  |  |  |  |
|---------------------|---------------------------------------------------------------------------------------------------------------------------------------|--|--|--|--|
| Model No.           | SF-50T                                                                                                                                |  |  |  |  |
| Material            | Stainless Steel 304/316                                                                                                               |  |  |  |  |
| Finish              | Mirror polished, or satin prushed                                                                                                     |  |  |  |  |
| Glass standoff size | 50x12mm cap,50x44mm body,200*100*10 base                                                                                              |  |  |  |  |
| For glass thickness | 12-19mm, or as per customers' requirements                                                                                            |  |  |  |  |
| Drilled Glass Hole  | Diameter 14mm required in glass                                                                                                       |  |  |  |  |
| Net weight          | 3236g/piece                                                                                                                           |  |  |  |  |
| Mounting            | wooden, steel or concrete substrate                                                                                                   |  |  |  |  |
| MOQ                 | One piece                                                                                                                             |  |  |  |  |
| Sample              | Available                                                                                                                             |  |  |  |  |
| OEM & ODM service   | Acceptable                                                                                                                            |  |  |  |  |
| Application         | Indoor and outdoor staircases design,balcony railing,deck frameless glass railing, Juliet balcony design, floating staircase          |  |  |  |  |
| Factory Inspection  | Available                                                                                                                             |  |  |  |  |
| Standoff packing    | One piece into one bubble bag, then into one white box, 12 pieces into one cardboard carton or packing as per customers' requorements |  |  |  |  |

## **Product Show:**

**Technical Drawing:** 

**Project Photos:** 

**OTHER TYPES GLASS RAILING STANDOFFS AVAILABLE:** 

**SF-50T** 

SF-50A

SF-50

Dia 50mm Glass Standoff in Mirror / Satin Finish Model SF-50: