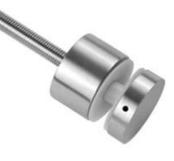

## Frameless Balcony Railing Handrail Stainless Steel Fixing Glass Standoff

| Product Name        | Frameless Balcony Railing Handrail Stainless Steel Fixing Glass Standoff                                                              |  |  |  |  |
|---------------------|---------------------------------------------------------------------------------------------------------------------------------------|--|--|--|--|
| Model No.           | SF-50T                                                                                                                                |  |  |  |  |
| Material            | Stainless Steel 304/316                                                                                                               |  |  |  |  |
| Finish              | Mirror polished, or satin prushed                                                                                                     |  |  |  |  |
| Glass standoff size | 50x12mm cap,50x44mm body,200*100*10 base                                                                                              |  |  |  |  |
| For glass thickness | 12-19mm, or as per customers' requirements                                                                                            |  |  |  |  |
| Drilled Glass Hole  | Diameter 14mm required in glass                                                                                                       |  |  |  |  |
| Net weight          | 3236g/piece                                                                                                                           |  |  |  |  |
| Mounting            | wooden, steel or concrete substrate                                                                                                   |  |  |  |  |
| MOQ                 | One piece                                                                                                                             |  |  |  |  |
| Sample              | Available                                                                                                                             |  |  |  |  |
| OEM & ODM service   | Acceptable                                                                                                                            |  |  |  |  |
| Application         | Indoor and outdoor staircases design,balcony railing,deck frameless glass railing, Juliet balcony design, floating staircase          |  |  |  |  |
| Factory Inspection  | Available                                                                                                                             |  |  |  |  |
| Standoff packing    | One piece into one bubble bag, then into one white box, 12 pieces into one cardboard carton or packing as per customers' requorements |  |  |  |  |