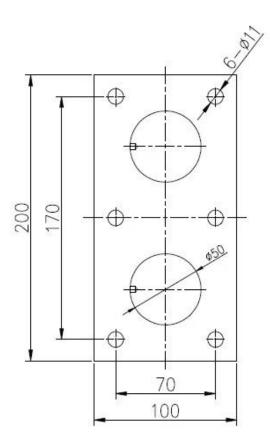

## Frameless Balcony Railing Handrail Stainless Steel Fixing Glass Standoff

| Product Name        | Frameless Balcony Railing Handrail Stainless Steel Fixing Glass Standoff                                                              |  |  |  |  |
|---------------------|---------------------------------------------------------------------------------------------------------------------------------------|--|--|--|--|
| Model No.           | SF-50T                                                                                                                                |  |  |  |  |
| Material            | Stainless Steel 304/316                                                                                                               |  |  |  |  |
| Finish              | Mirror polished, or satin prushed                                                                                                     |  |  |  |  |
| Glass standoff size | 50x12mm cap,50x44mm body,200*100*10 base                                                                                              |  |  |  |  |
| For glass thickness | 12-19mm, or as per customers' requirements                                                                                            |  |  |  |  |
| Drilled Glass Hole  | Diameter 14mm required in glass                                                                                                       |  |  |  |  |
| Net weight          | 3236g/piece                                                                                                                           |  |  |  |  |
| Mounting            | wooden, steel or concrete substrate                                                                                                   |  |  |  |  |
| MOQ                 | One piece                                                                                                                             |  |  |  |  |
| Sample              | Available                                                                                                                             |  |  |  |  |
| OEM & ODM service   | Acceptable                                                                                                                            |  |  |  |  |
| Application         | Indoor and outdoor staircases design,balcony railing,deck frameless glass railing, Juliet balcony design, floating staircase          |  |  |  |  |
| Factory Inspection  | Available                                                                                                                             |  |  |  |  |
| Standoff packing    | One piece into one bubble bag, then into one white box, 12 pieces into one cardboard carton or packing as per customers' requorements |  |  |  |  |

## **Product Show:**

**Technical Drawing:** 

**Project Photos:** 

**OTHER TYPES GLASS RAILING STANDOFFS AVAILABLE:** 

**SF-50T** 

SF-50A

SF-50

Dia 50mm Glass Standoff in Mirror / Satin Finish Model SF-50: