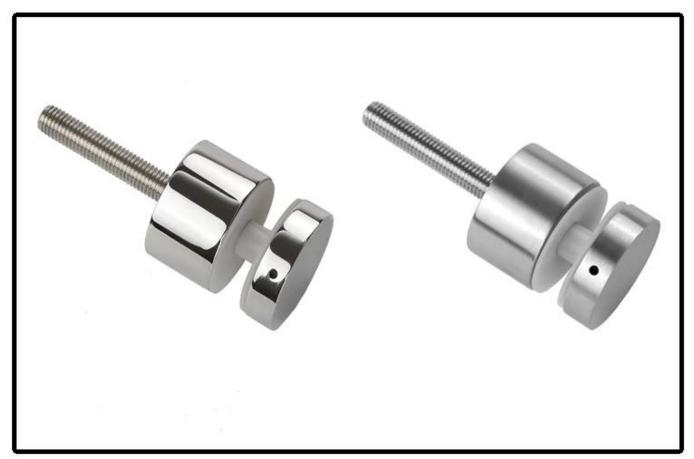

## **Product Show:**

**Technical Drawing:** 

**Project Photos:** 

**OTHER TYPES GLASS RAILING STANDOFFS AVAILABLE:** 

**SF-50T** 

SF-50A

SF-50

Dia 50mm Glass Standoff in Mirror / Satin Finish Model SF-50: