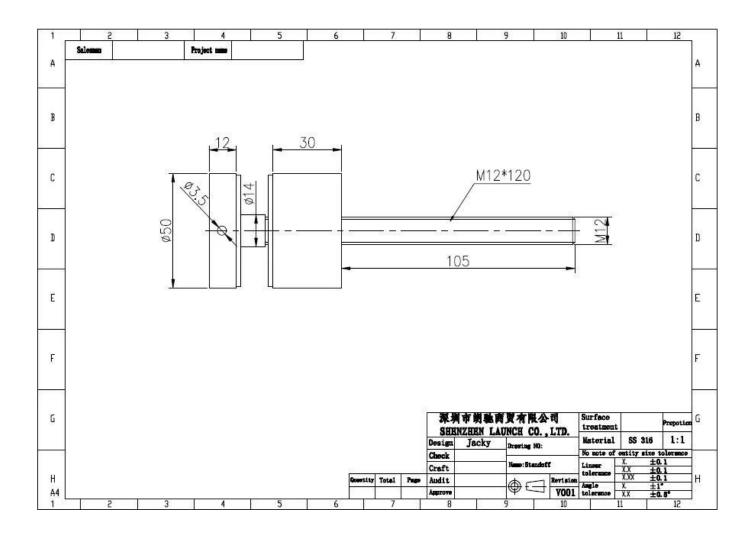

## Frameless Balcony Railing Handrail Stainless Steel Fixing Glass Standoff

| Product Name        | Frameless Balcony Railing Handrail Stainless Steel Fixing Glass Standoff                                                              |  |  |  |  |
|---------------------|---------------------------------------------------------------------------------------------------------------------------------------|--|--|--|--|
| Model No.           | SF-50T                                                                                                                                |  |  |  |  |
| Material            | Stainless Steel 304/316                                                                                                               |  |  |  |  |
| Finish              | Mirror polished, or satin prushed                                                                                                     |  |  |  |  |
| Glass standoff size | 50x12mm cap,50x44mm body,200*100*10 base                                                                                              |  |  |  |  |
| For glass thickness | 12-19mm, or as per customers' requirements                                                                                            |  |  |  |  |
| Drilled Glass Hole  | Diameter 14mm required in glass                                                                                                       |  |  |  |  |
| Net weight          | 3236g/piece                                                                                                                           |  |  |  |  |
| Mounting            | wooden, steel or concrete substrate                                                                                                   |  |  |  |  |
| MOQ                 | One piece                                                                                                                             |  |  |  |  |
| Sample              | Available                                                                                                                             |  |  |  |  |
| OEM & ODM service   | Acceptable                                                                                                                            |  |  |  |  |
| Application         | Indoor and outdoor staircases design,balcony railing,deck frameless glass railing, Juliet balcony design, floating staircase          |  |  |  |  |
| Factory Inspection  | Available                                                                                                                             |  |  |  |  |
| Standoff packing    | One piece into one bubble bag, then into one white box, 12 pieces into one cardboard carton or packing as per customers' requorements |  |  |  |  |

## **Product Show:**

**Technical Drawing:** 

**Project Photos:** 

**OTHER TYPES GLASS RAILING STANDOFFS AVAILABLE:** 

**SF-50T** 

SF-50A

SF-50

Dia 50mm Glass Standoff in Mirror / Satin Finish Model SF-50: