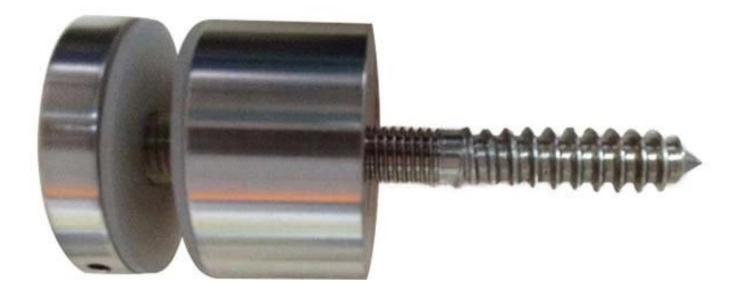

With concrete bolt & wood screw Model SF-50W:

**Technical drawing:** 

|          |          |      | 100000000000000000000000000000000000000 |        | 可更有限公<br>UNCH CO. | Surface<br>treatment |            | Propot               |              |       |
|----------|----------|------|-----------------------------------------|--------|-------------------|----------------------|------------|----------------------|--------------|-------|
|          |          |      | Design                                  | We too | Material          |                      | 1:1        |                      |              |       |
|          |          |      | Check                                   |        |                   | 779,272<br>1943      | No note of | ontity size tolerand |              |       |
|          |          |      | Craft                                   |        | Name:Standoff     |                      | Linear     | XX                   | ±0.1<br>±0.1 |       |
| Quantity | Total    | Page | Audit                                   |        | 4-1               | Revision             | 1999       | X_XX                 | ±0.1         |       |
|          | 0.000000 | 0.00 |                                         |        | $-\oplus \square$ |                      | Angle      | X.                   | ±1°          |       |
|          |          |      | Approve                                 | 200    | +                 | +                    | V001       | tolerance            | X.X          | ±0.5* |