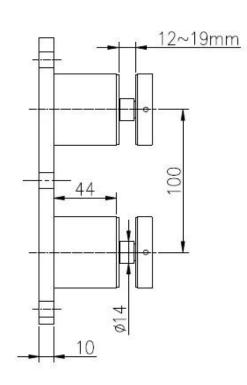

## Frameless Balcony Railing Handrail Stainless Steel Fixing Glass Standoff

| Product Name        | Frameless Balcony Railing Handrail Stainless Steel Fixing Glass Standoff                                                              |  |  |  |  |
|---------------------|---------------------------------------------------------------------------------------------------------------------------------------|--|--|--|--|
| Model No.           | SF-50T                                                                                                                                |  |  |  |  |
| Material            | Stainless Steel 304/316                                                                                                               |  |  |  |  |
| Finish              | Mirror polished, or satin prushed                                                                                                     |  |  |  |  |
| Glass standoff size | 50x12mm cap,50x44mm body,200*100*10 base                                                                                              |  |  |  |  |
| For glass thickness | 12-19mm, or as per customers' requirements                                                                                            |  |  |  |  |
| Drilled Glass Hole  | Diameter 14mm required in glass                                                                                                       |  |  |  |  |
| Net weight          | 3236g/piece                                                                                                                           |  |  |  |  |
| Mounting            | wooden, steel or concrete substrate                                                                                                   |  |  |  |  |
| MOQ                 | One piece                                                                                                                             |  |  |  |  |
| Sample              | Available                                                                                                                             |  |  |  |  |
| OEM & ODM service   | Acceptable                                                                                                                            |  |  |  |  |
| Application         | Indoor and outdoor staircases design,balcony railing,deck frameless glass railing, Juliet balcony design, floating staircase          |  |  |  |  |
| Factory Inspection  | Available                                                                                                                             |  |  |  |  |
| Standoff packing    | One piece into one bubble bag, then into one white box, 12 pieces into one cardboard carton or packing as per customers' requorements |  |  |  |  |

## **Product Show:**

**Technical Drawing:** 

**Project Photos:** 

**OTHER TYPES GLASS RAILING STANDOFFS AVAILABLE:** 

**SF-50T** 

SF-50A

SF-50

Dia 50mm Glass Standoff in Mirror / Satin Finish Model SF-50: