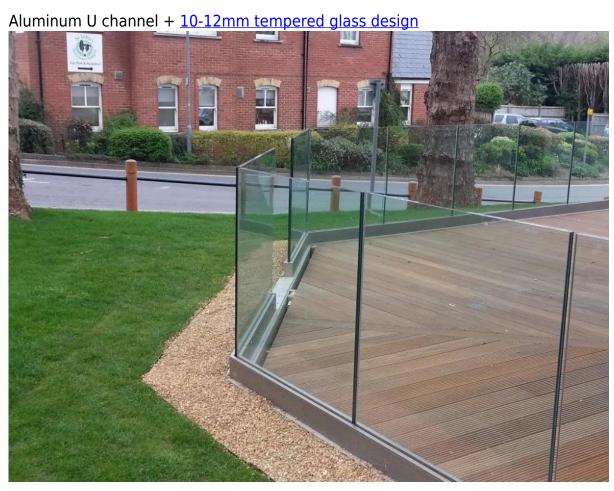

### Description

- --Dimension: 35x80mm, plastic channel 15x70mm, 5.8m per length or as per your requirement
- --Aluminum channel thickness: 10mm
- --For glass thickness: 10-12mm
- --Floor mounting base aluminum U channel (Floor can be wood and concrete)
- --Application: pool fence, balcony frameless railing, deck glass railing, garden fencing, staircase frameless glass railing, aluminum railing system, aluminum U channel balustrade
- --For both commerical and modern house home design
- --For both wholesale and retail (We are factory)
- --Sample is always available