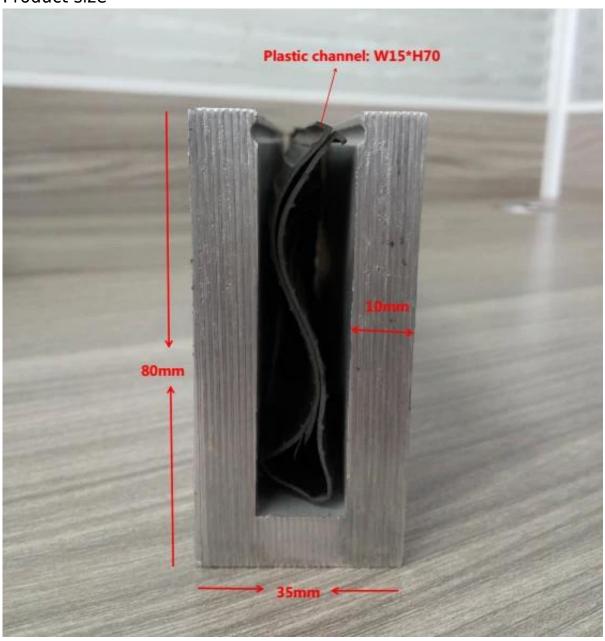

### Product size

### Description

- --Dimension: 35x80mm, plastic channel 15x70mm, 5.8m per length or as per your requirement
- --Aluminum channel thickness: 10mm
- --For glass thickness: 10-12mm
- --Floor mounting base aluminum U channel (Floor can be wood and concrete)
- --Application: pool fence, balcony frameless railing, deck glass railing, garden fencing, staircase frameless glass railing, aluminum railing system, aluminum U channel balustrade
- --For both commerical and modern house home design
- --For both wholesale and retail (We are factory)
- --Sample is always available