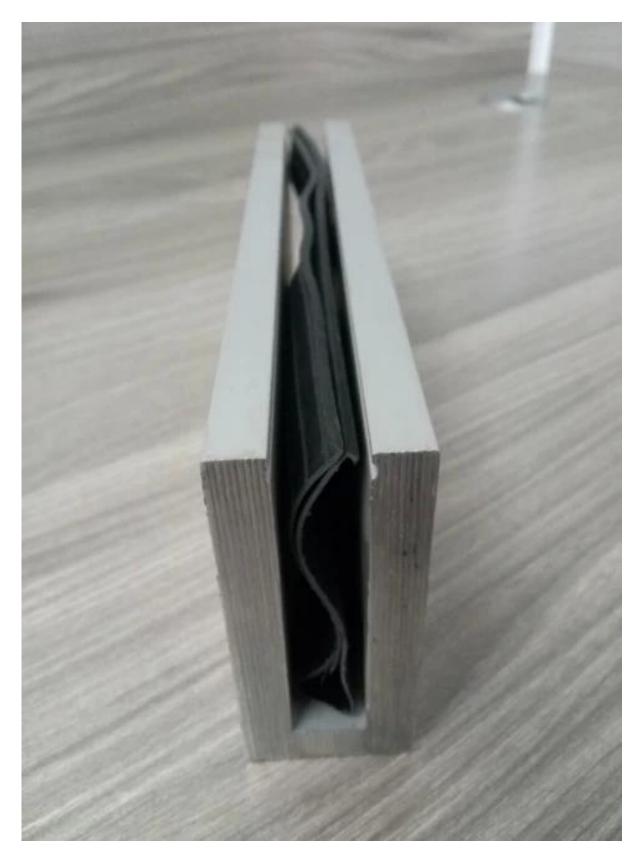

### Description

- --Dimension: 35x80mm, plastic channel 15x70mm, 5.8m per length or as per your requirement
- --Aluminum channel thickness: 10mm
- --For glass thickness: 10-12mm
- --Floor mounting base aluminum U channel (Floor can be wood and concrete)
- --Application: pool fence, balcony frameless railing, deck glass railing, garden fencing, staircase frameless glass railing, aluminum railing system, aluminum U channel balustrade
- --For both commerical and modern house home design
- --For both wholesale and retail (We are factory)
- --Sample is always available