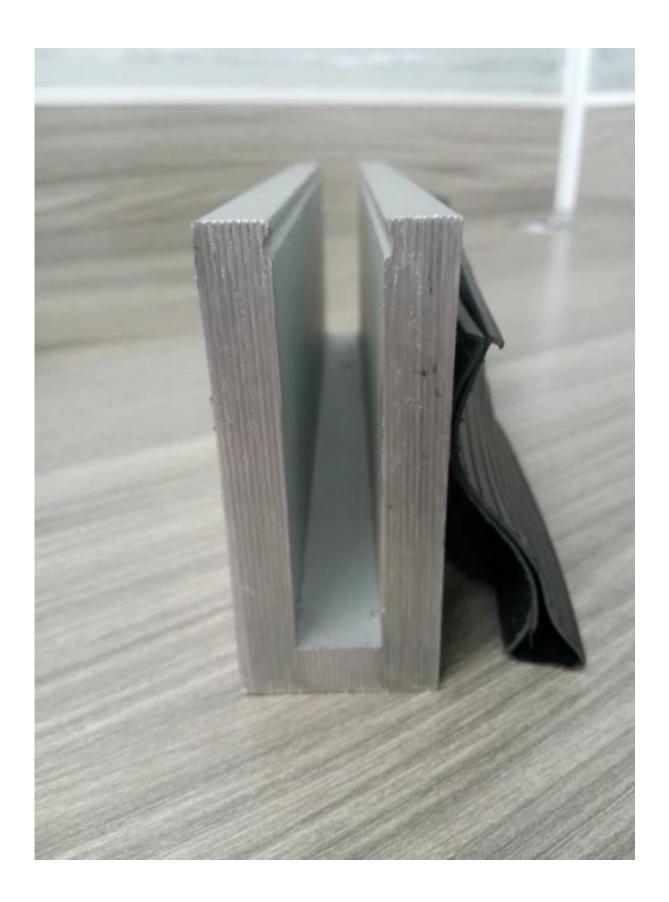

### Description

- --Dimension: 35x80mm, plastic channel 15x70mm, 5.8m per length or as per your requirement
- --Aluminum channel thickness: 10mm
- --For glass thickness: 10-12mm
- --Floor mounting base aluminum U channel (Floor can be wood and concrete)
- --Application: pool fence, balcony frameless railing, deck glass railing, garden fencing, staircase frameless glass railing, aluminum railing system, aluminum U channel balustrade
- --For both commerical and modern house home design
- --For both wholesale and retail (We are factory)
- --Sample is always available