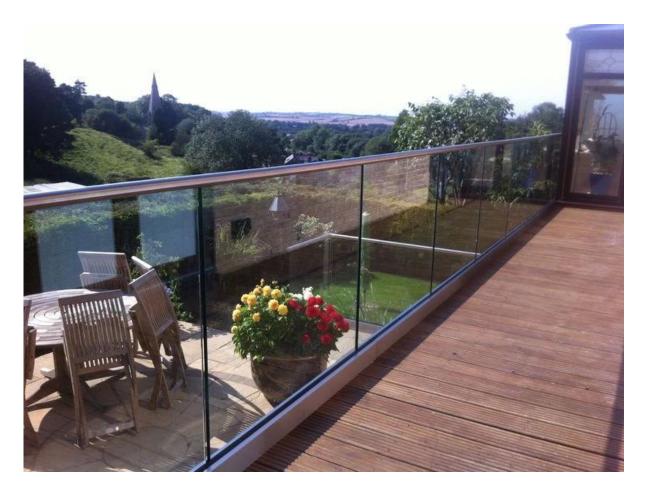

### Description

- --Dimension: 35x80mm, plastic channel 15x70mm, 5.8m per length or as per your requirement
- --Aluminum channel thickness: 10mm
- --For glass thickness: 10-12mm
- --Floor mounting base aluminum U channel (Floor can be wood and concrete)
- --Application: pool fence, balcony frameless railing, deck glass railing, garden fencing, staircase frameless glass railing, aluminum railing system, aluminum U channel balustrade
- --For both commerical and modern house home design
- --For both wholesale and retail (We are factory)
- --Sample is always available