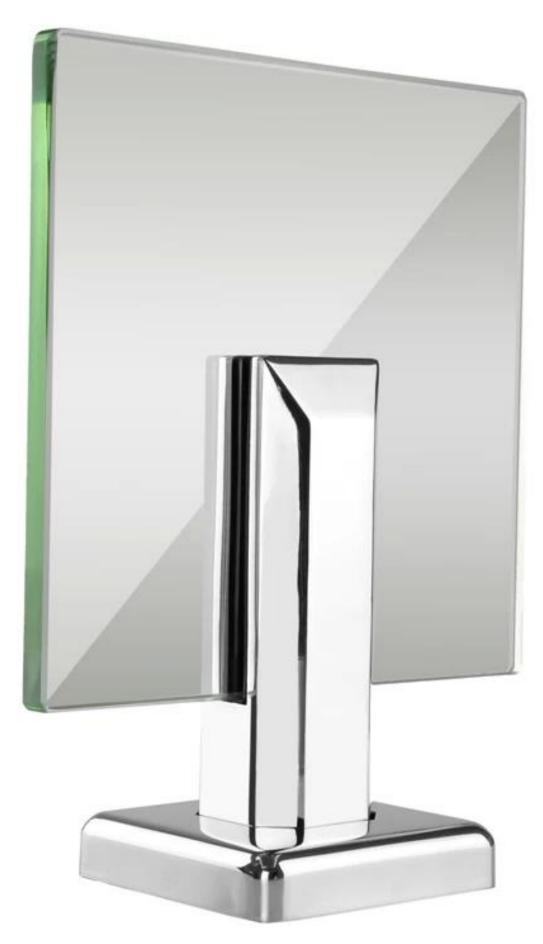

4. Certification: ISO9001, CCC

Material: stainless steel Model number: SBM

Type: Square Mounted: Flooring

Application: Frameless Fencing & Balustrade

Products Show: Satin-brushed:

Mirror polished:

Drawing:

Packing: