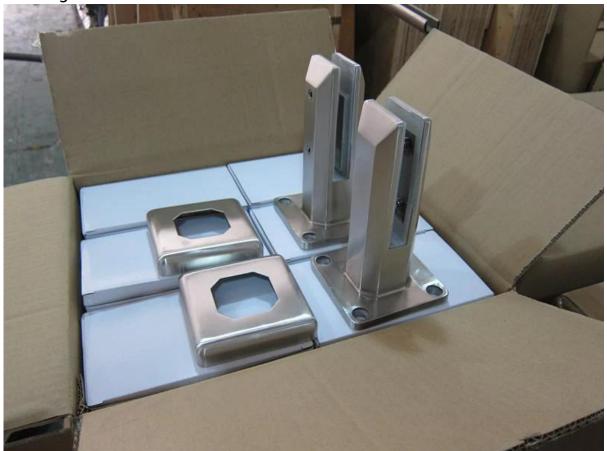

4. Certification: ISO9001, CCC

Material: stainless steel Model number: SBM

Type: Square Mounted: Flooring

Application: Frameless Fencing & Balustrade

Products Show: Satin-brushed:

Mirror polished:

Drawing:

Packing:

#### Packing Details:

- 1. Each spigot is wrapped with plastic film and air bag, and then put in a carton.
- 2. 100 spigots are packed in one bog plywood case.
- 3. Also can be packed as clients' requirements.