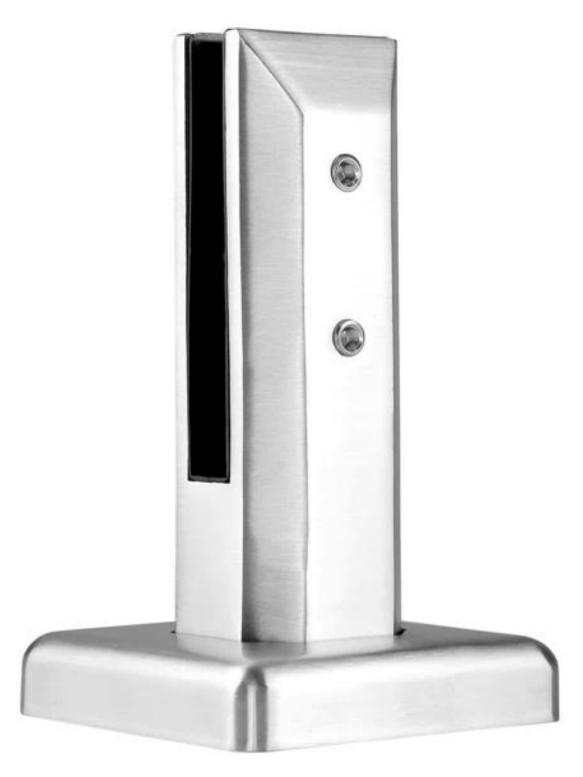

4. Certification: ISO9001, CCC

Material: stainless steel Model number: SBM

Type: Square Mounted: Flooring

Application: Frameless Fencing & Balustrade

Products Show: Satin-brushed:

Mirror polished:

Drawing:

Packing: