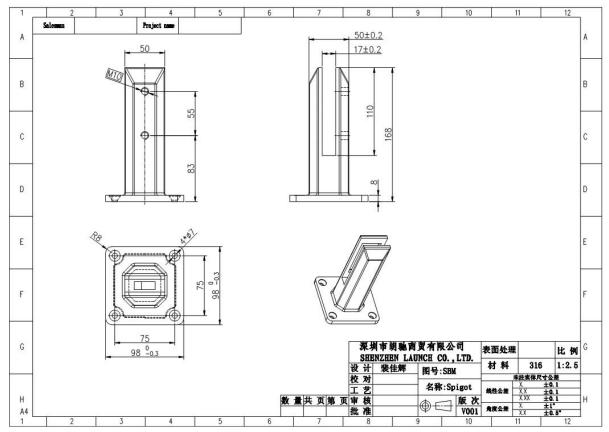

4. Certification: ISO9001, CCC

Material: stainless steel Model number: SBM

Type: Square Mounted: Flooring

Application: Frameless Fencing & Balustrade

Products Show: Satin-brushed:

Mirror polished:

Drawing:

Packing: