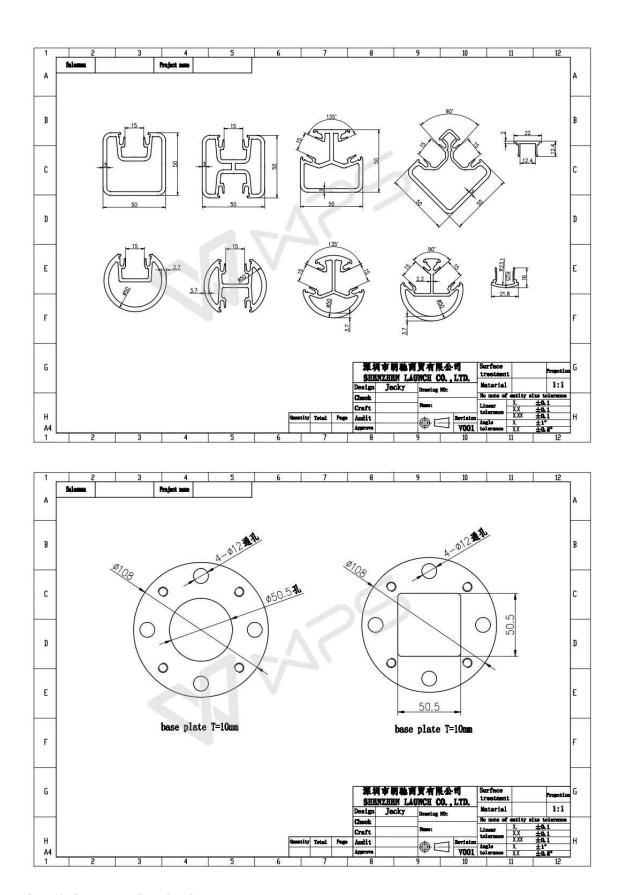

## Aluminum Handrail Destails

1) Round aluminum handrail

2) Square aluminum handrail

3) Aluminum handrail drawing

4) A kit of aluminum handrail post

Standard/Specification AS 1926.1 - 2012, Section 3.2 and Appendix B

Results Summary

(For details of individual tests, refer to the tables on the following pages.)

| ID       | Item/Heat No. | Dimensions/Type/Details                            | Finish  | Overall<br>Assessment |
|----------|---------------|----------------------------------------------------|---------|-----------------------|
| 14110/01 | ASB1265       | 1265mm High, 50mm Square, Aluminium,<br>Base Plate | 6063-T5 | COMPLIES              |