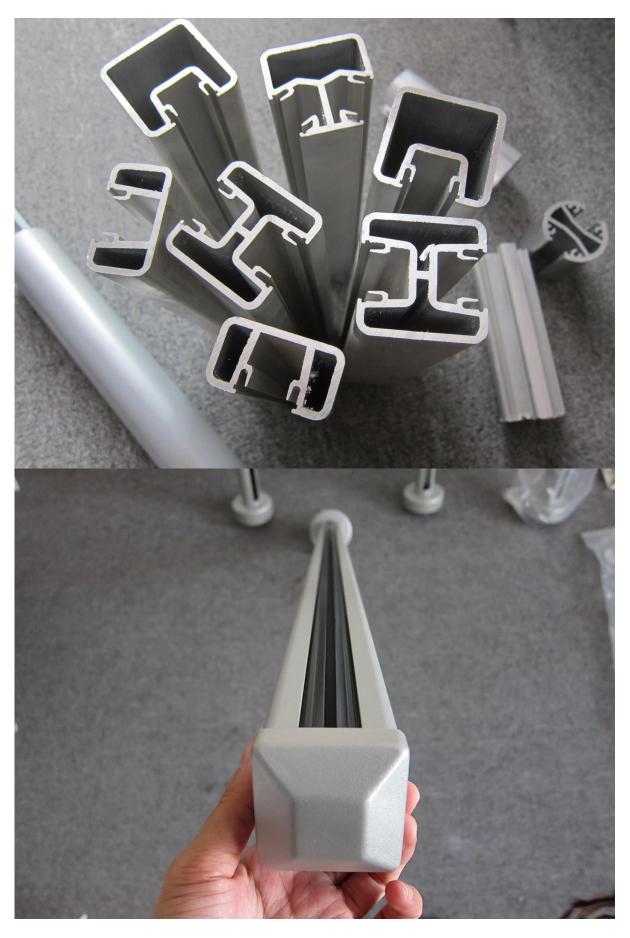

## Aluminum Handrail Destails

1) Round aluminum handrail

2) Square aluminum handrail

3) Aluminum handrail drawing

4) A kit of aluminum handrail post

# **Aluminum Handrail Fittigs details**

Covers

End caps

Base plate welding