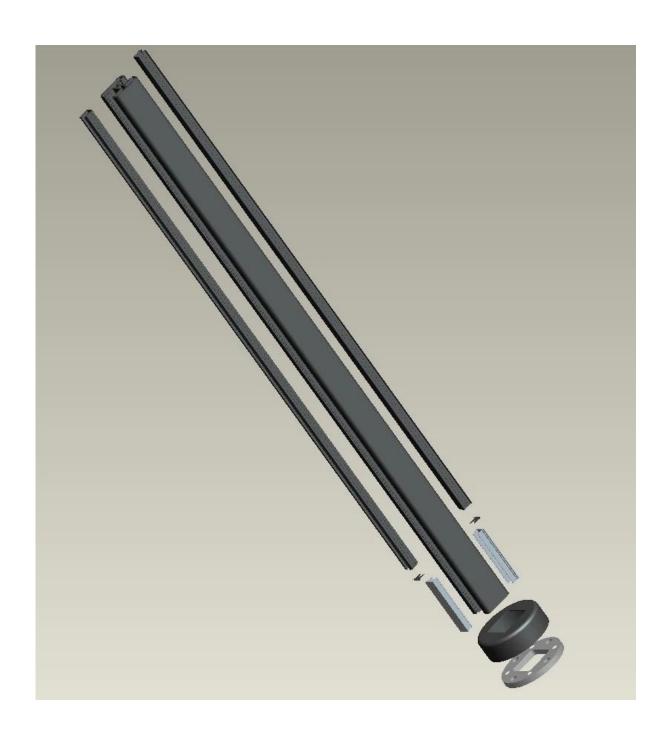

## Aluminum Handrail Destails

1) Round aluminum handrail

2) Square aluminum handrail

3) Aluminum handrail drawing

4) A kit of aluminum handrail post

# **Aluminum Handrail Fittigs details**

Covers

End caps

Base plate welding