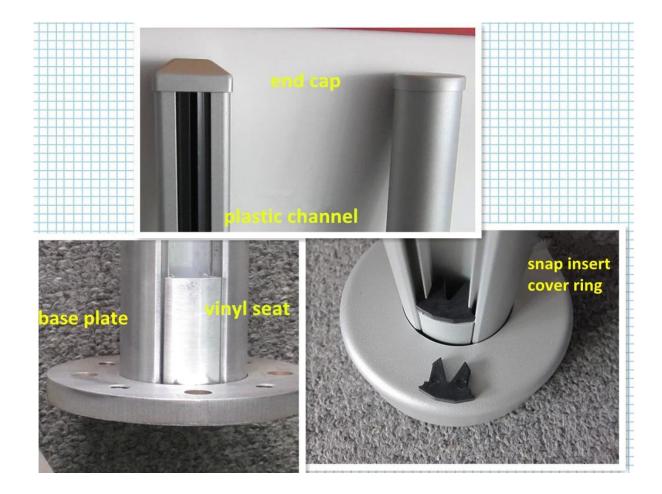

## Aluminum Handrail Destails

1) Round aluminum handrail

2) Square aluminum handrail

3) Aluminum handrail drawing

4) A kit of aluminum handrail post

# **Aluminum Handrail Fittigs details**

Covers

End caps

Base plate welding