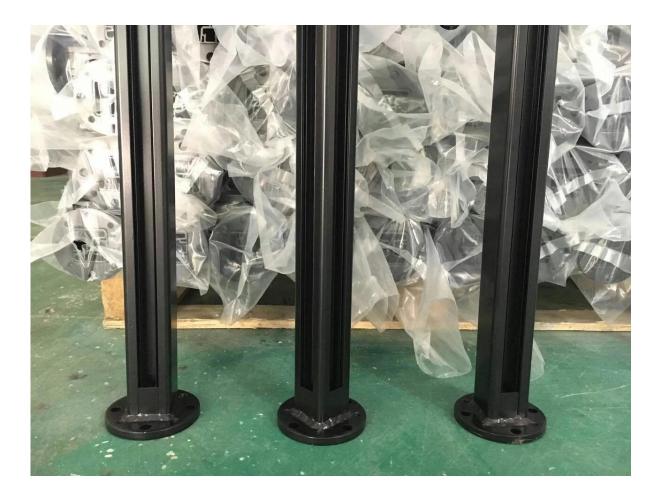

## Aluminum Handrail Destails

1) Round aluminum handrail

2) Square aluminum handrail

3) Aluminum handrail drawing

4) A kit of aluminum handrail post