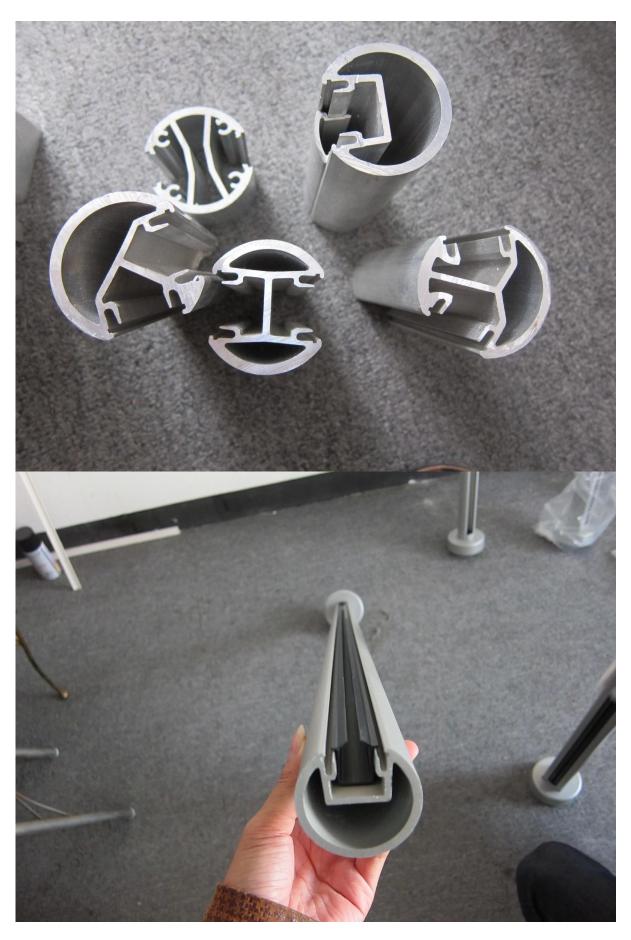

## Aluminum Handrail Destails

1) Round aluminum handrail

2) Square aluminum handrail

3) Aluminum handrail drawing

4) A kit of aluminum handrail post