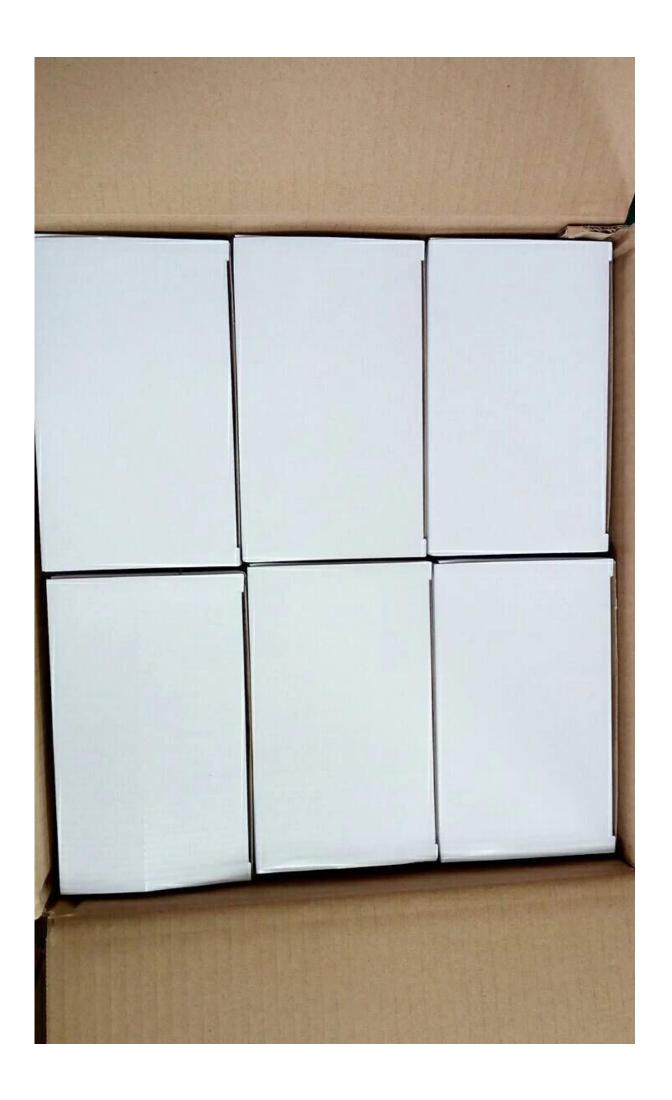

## **Side Mounted Glass Spigot Safety Packaging**

- One piece into one bubble bag, then into one white box.
  pieces into one cardboard carton.
- 2. Packing as customers' requorements.