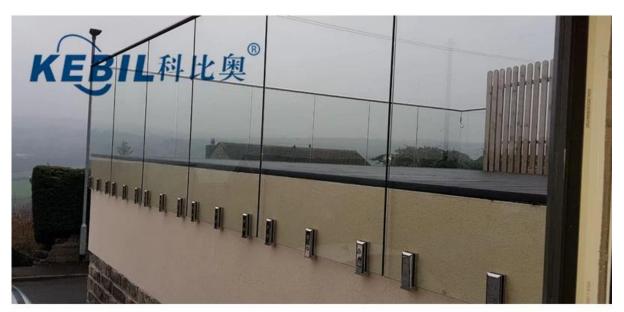

## Side Mounted Glass Spigot Destails

1) Side mounted glass spigot finish Mirror finish

Satin finish

2) Side mounted glass spigot size

3) Side mounted glass spigot project