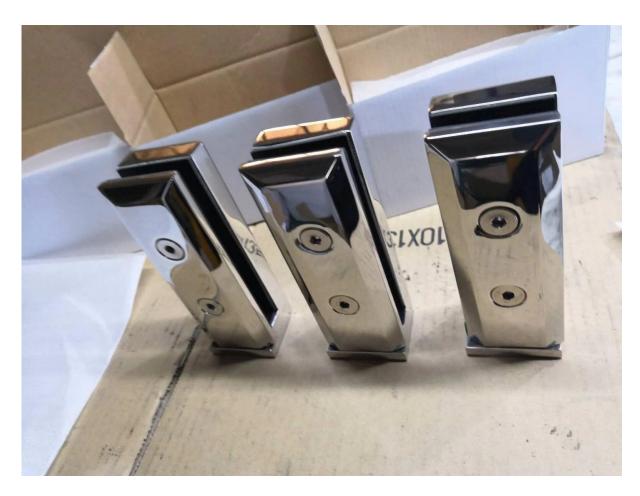

## Side Mounted Glass Spigot Destails

1) Side mounted glass spigot finish Mirror finish

Satin finish

2) Side mounted glass spigot size

3) Side mounted glass spigot project