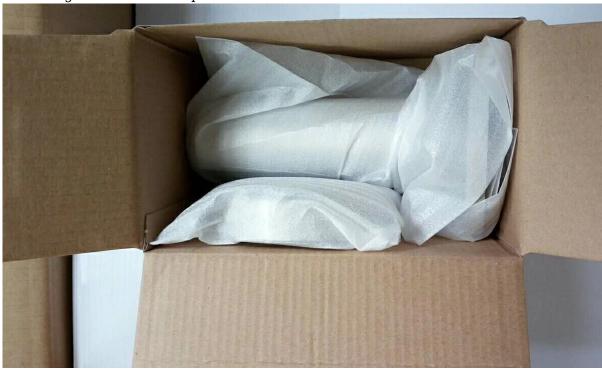

## **Side Mounted Glass Spigot Safety Packaging**

- One piece into one bubble bag, then into one white box.
  pieces into one cardboard carton.
- 2. Packing as customers' requorements.