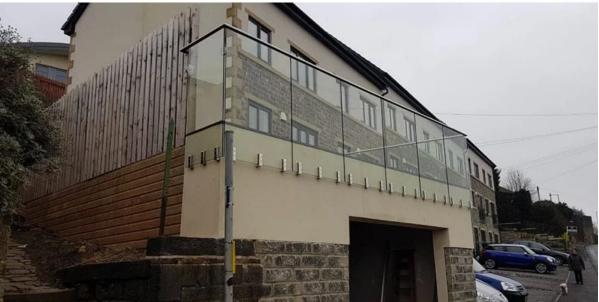

## Side Mounted Glass Spigot Destails

1) Side mounted glass spigot finish Mirror finish

Satin finish

2) Side mounted glass spigot size

3) Side mounted glass spigot project