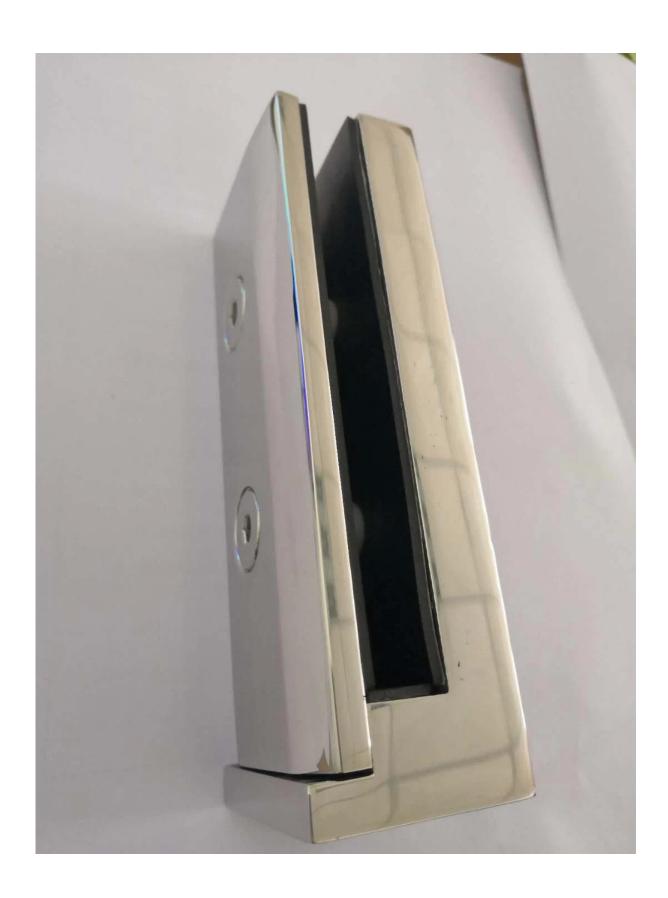

## Side Mounted Glass Spigot Destails

1) Side mounted glass spigot finish Mirror finish

Satin finish

2) Side mounted glass spigot size

3) Side mounted glass spigot project