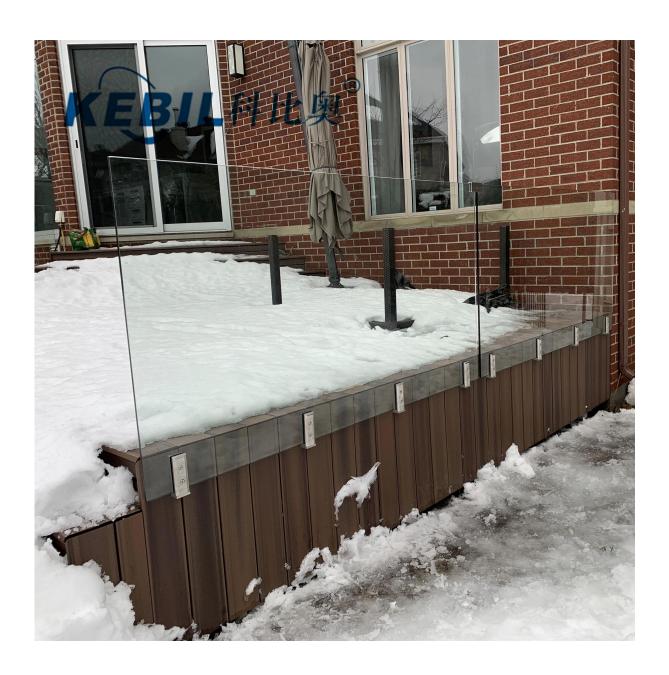

## Side Mounted Glass Spigot Destails

1) Side mounted glass spigot finish Mirror finish

Satin finish

2) Side mounted glass spigot size

3) Side mounted glass spigot project