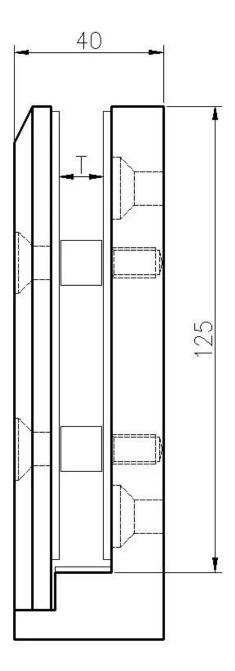

## Side Mounted Glass Spigot Destails

1) Side mounted glass spigot finish Mirror finish

Satin finish

2) Side mounted glass spigot size

3) Side mounted glass spigot project