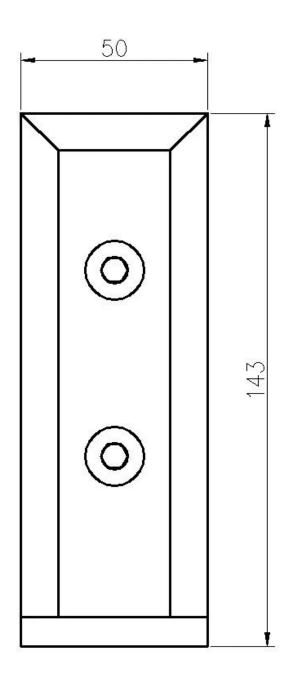

## Side Mounted Glass Spigot Destails

1) Side mounted glass spigot finish Mirror finish

Satin finish

2) Side mounted glass spigot size

3) Side mounted glass spigot project