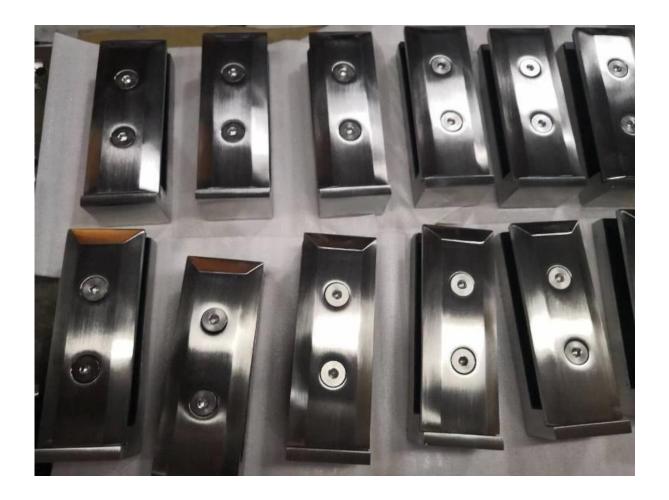

## Side Mounted Glass Spigot Destails

1) Side mounted glass spigot finish Mirror finish

Satin finish

2) Side mounted glass spigot size

3) Side mounted glass spigot project

## **Side Mounted Glass Spigot Safety Packaging**

- One piece into one bubble bag, then into one white box.
  pieces into one cardboard carton.
- 2. Packing as customers' requorements.