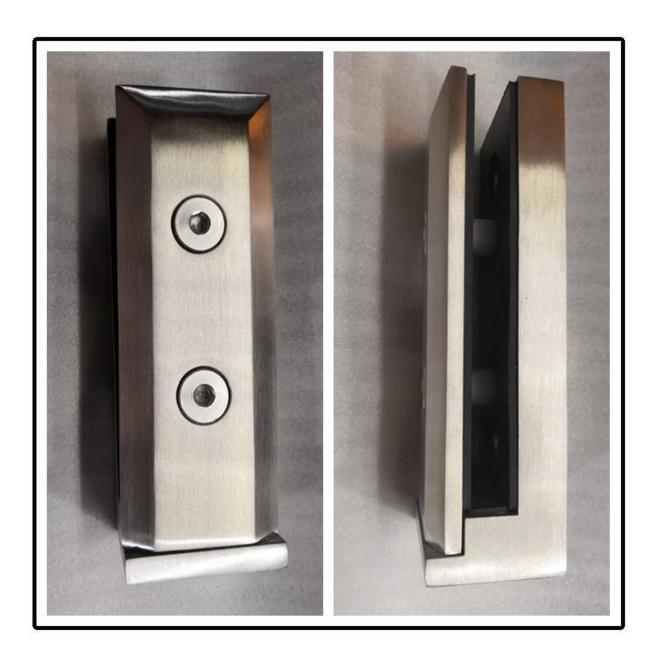

## Side Mounted Glass Spigot Destails

1) Side mounted glass spigot finish Mirror finish

Satin finish

2) Side mounted glass spigot size

3) Side mounted glass spigot project