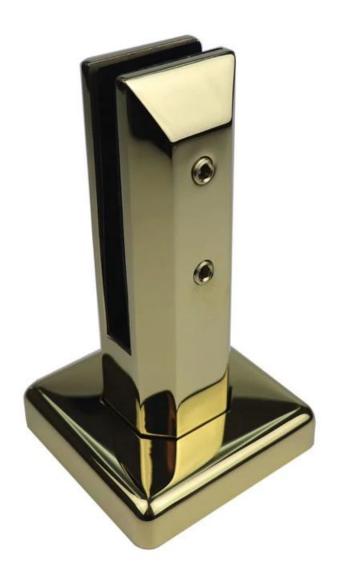

4. Certification: ISO9001, CCC

Material: stainless steel Model number: SBM

Type: Square Mounted: Flooring

Application: Frameless Fencing & Balustrade

Products Show: Satin-brushed:

Mirror polished:

Polished in gold color: