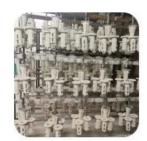

4. Certification: ISO9001, CCC

Material: stainless steel Model number: SBM

Type: Square Mounted: Flooring

Application: Frameless Fencing & Balustrade

Products Show: Satin-brushed:

Mirror polished:

Polished in gold color:

Polished in balck - model RCM:

Drawing:

Packing:

Project photos: SBM in Mirror finish:

SBM in Satin finish:

Shenzhen Launch Co., Ltd is a professional manufacture with design, production and sales of stainless steel hardware, glass railing fittings, handrails accessories and other products.