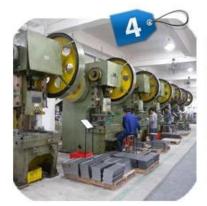

# PRODUCTION PROCESS

CNC lathe

**CNC** Milling

Stamping

Drilling & Tapping

Polishing