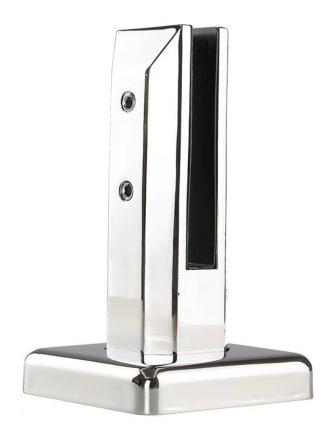

4. Certification: ISO9001, CCC

Material: stainless steel Model number: SBM

Type: Square Mounted: Flooring

Application: Frameless Fencing & Balustrade

Products Show: Satin-brushed:

Mirror polished:

Polished in gold color: