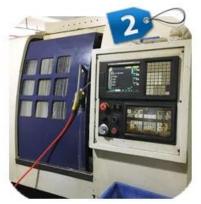

# PRODUCTION PROCESS

CNC lathe

**CNC** Milling

Stamping

Drilling & Tapping

Polishing