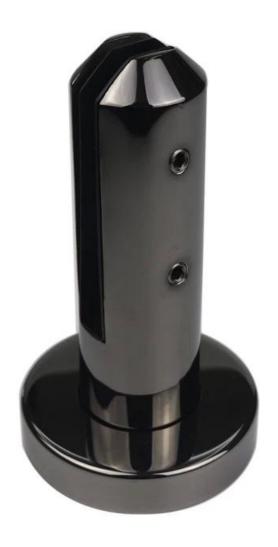

Polished in balck - model RCM:

Drawing:

Packing:

Project photos: SBM in Mirror finish:

SBM in Satin finish:

Shenzhen Launch Co., Ltd is a professional manufacture with design, production and sales of stainless steel hardware, glass railing fittings, handrails accessories and other products.