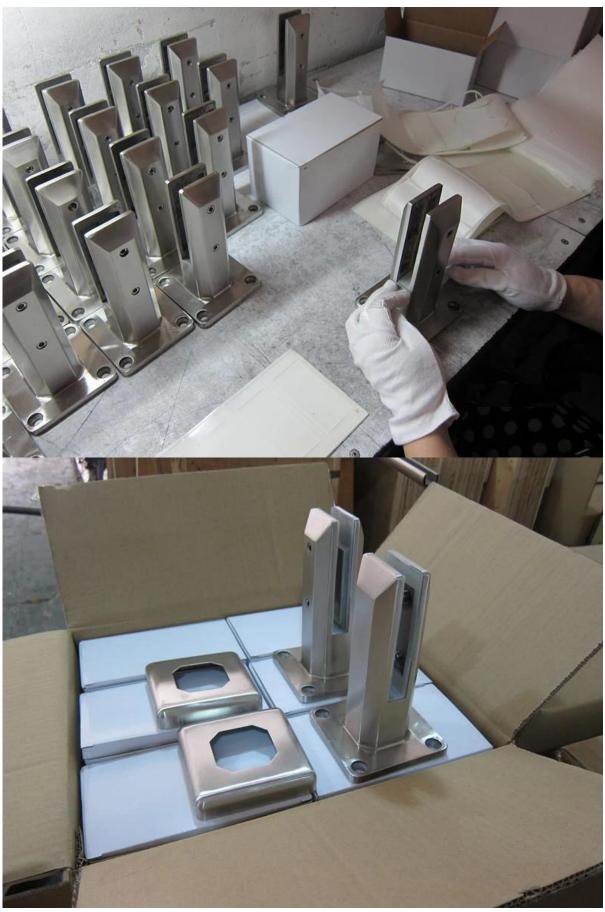

### Packing & Delivery

#### Packing Details:

- 1. Each spigot is wrapped with plastic film and air bag, and then put in a carton.
- 2. 100 spigots are packed in one box plywood case.
- 3. Also can be packed as clients' requirements.