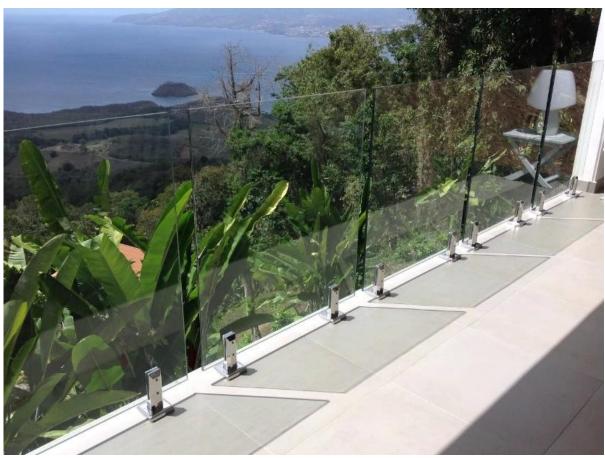

Polished in balck - model RCM:

Drawing:

Packing:

Project photos: SBM in Mirror finish:

SBM in Satin finish:

Shenzhen Launch Co., Ltd is a professional manufacture with design, production and sales of stainless steel hardware, glass railing fittings, handrails accessories and other products.