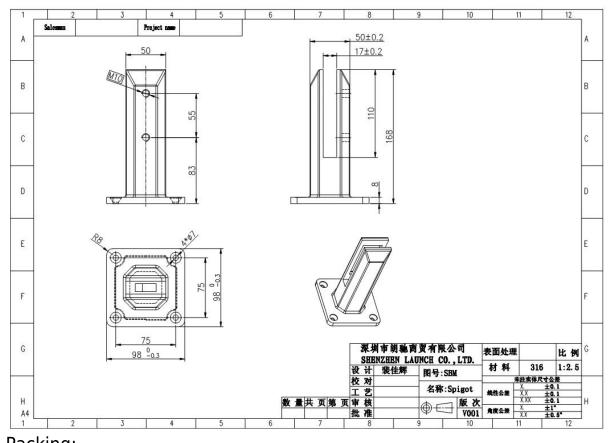

Polished in balck - model RCM:

Drawing:

Packing:

Project photos: SBM in Mirror finish:

SBM in Satin finish:

Shenzhen Launch Co., Ltd is a professional manufacture with design, production and sales of stainless steel hardware, glass railing fittings, handrails accessories and other products.