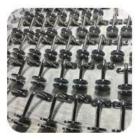

4. Certification: ISO9001, CCC

Material: stainless steel Model number: SBM

Type: Square Mounted: Flooring

Application: Frameless Fencing & Balustrade

Products Show: Satin-brushed:

Mirror polished:

Polished in gold color:

Polished in balck - model RCM:

Drawing:

Packing:

Project photos: SBM in Mirror finish:

SBM in Satin finish:

Shenzhen Launch Co., Ltd is a professional manufacture with design, production and sales of stainless steel hardware, glass railing fittings, handrails accessories and other products.