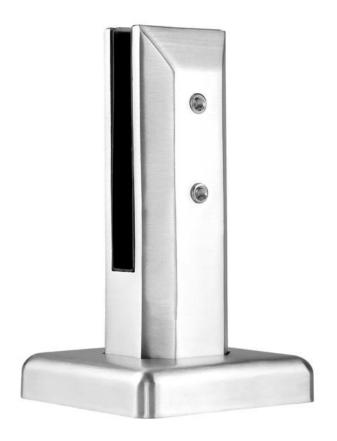

4. Certification: ISO9001, CCC

Material: stainless steel Model number: SBM

Type: Square Mounted: Flooring

Application: Frameless Fencing & Balustrade

Products Show: Satin-brushed:

Mirror polished:

Polished in gold color: