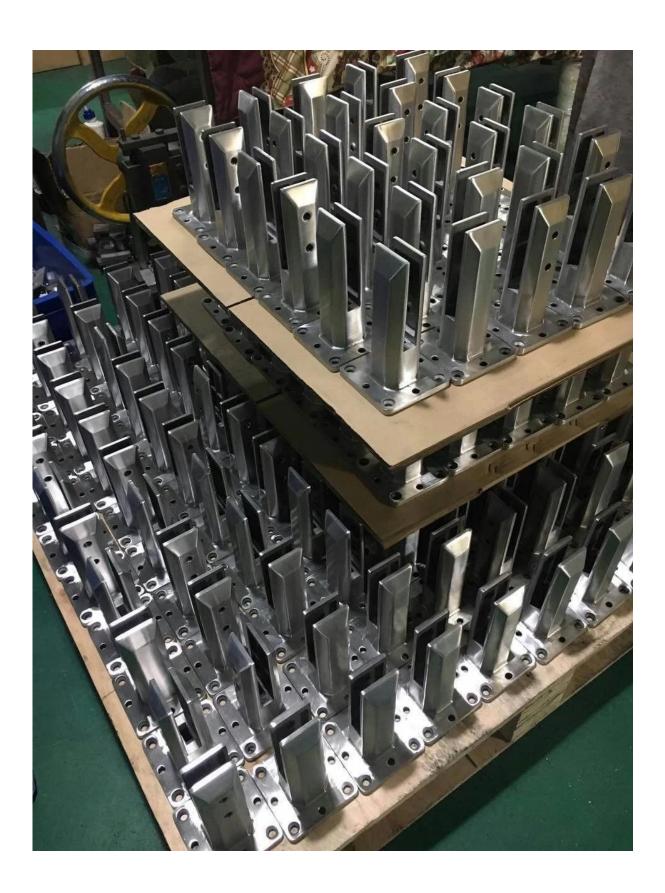

### Packing & Delivery

#### Packing Details:

- 1. Each spigot is wrapped with plastic film and air bag, and then put in a carton.
- 2. 100 spigots are packed in one box plywood case.
- 3. Also can be packed as clients' requirements.