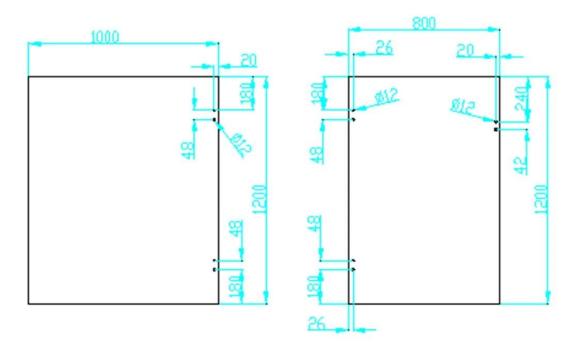

# Product Details Sarin finish

Mirror finish

Drilled glass hole drawing

Project
Glass hinge is usually matched with glass spigot and glass latch

For more beautful pool fence project photos, go <a href="here">here</a>