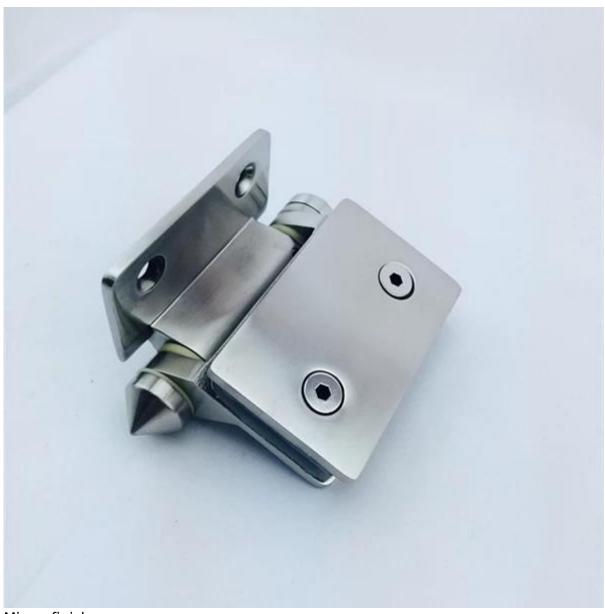

# Product Details Sarin finish

Mirror finish

Drilled glass hole drawing

Project
Glass hinge is usually matched with glass spigot and glass latch

For more beautful pool fence project photos, go <a href="here">here</a>