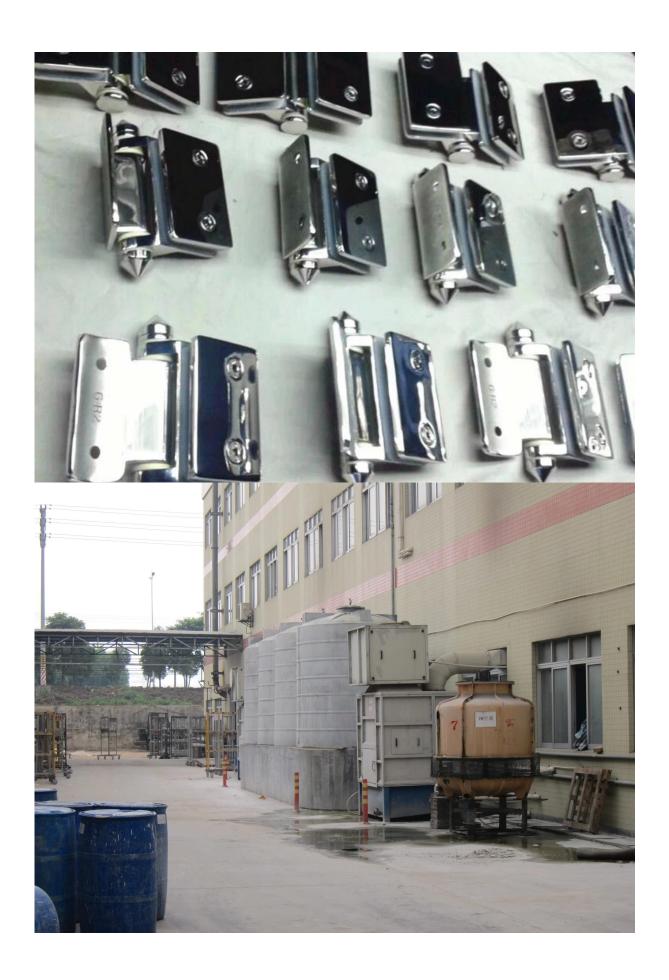

# Product Details Sarin finish

Mirror finish

Drilled glass hole drawing

Project
Glass hinge is usually matched with glass spigot and glass latch

For more beautful pool fence project photos, go <a href="here">here</a>

Factory & Certification

Need a quote or any questions? please leave a message.

Or contact me as below info. will get back to you ASAP!

KEBIL科比與

深圳市朗驰商贸有限公司SHENZHEN LAUNCH CO., LTD.朗驰国际有限公司LAUNCH INTERNATIONAL LIMITED.