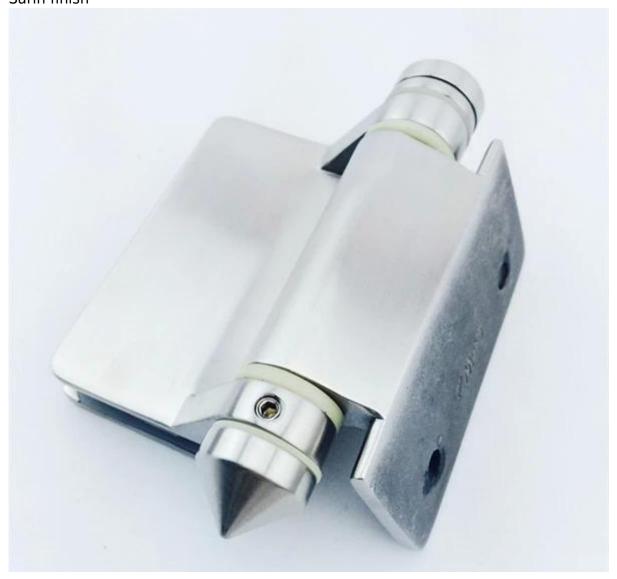

### Description

- --Glass heavy gate to square post or wall spring hinge G-W2 for home outdoor design pool fencing railing
- --Model No.:G-w2

#### --For glass to square post/wall

- -- Manufacture method: casting
- --Can hold  $\leq$  20KG glass (1000x1000x8mm glass )
- --Packaging: one pc into one plastic bag, then into one box. 12 pcs into one carton.
- --MOQ: one pc
- --Delivery: by air/by sea
- --Application:swimming pool fence,baclony design railing,semi frameless glass railing,glass to stainless steel square post hinge,glass to aluminum square post hinge,glass to wall hinge,outdoor home design
- --For both commerical and modern house home design
- --For both wholesale and retail (We are factory)
- --Sample is always available

# Product Details Sarin finish

Mirror finish

Drilled glass hole drawing

Project
Glass hinge is usually matched with glass spigot and glass latch

For more beautful pool fence project photos, go <a href="here">here</a>