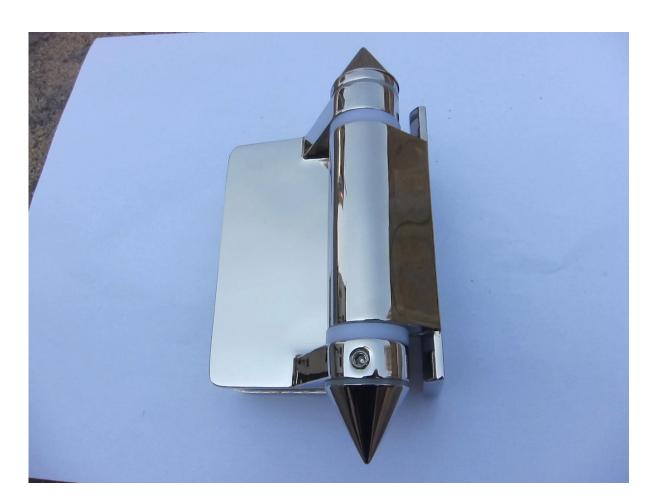

# Product Details Sarin finish

Mirror finish

Drilled glass hole drawing

Project
Glass hinge is usually matched with glass spigot and glass latch

For more beautful pool fence project photos, go <a href="here">here</a>