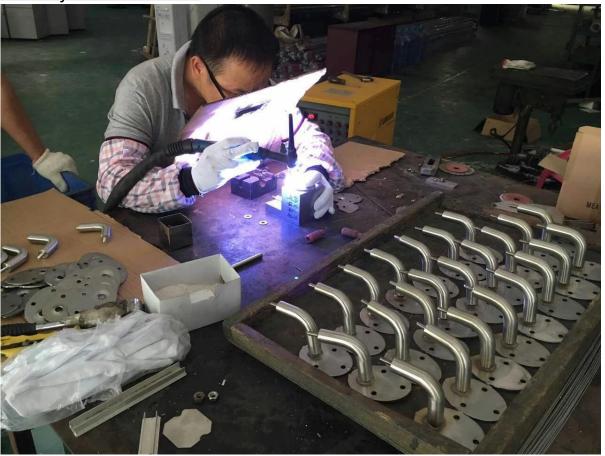

## <u>Desciption</u>

- --stainless steel 316 handrail brackets P708
- --glass mounted
- --For glass thickness: as per your requirement

# <u>Product picture</u>

back view



Side view



<u>Project</u>





## Delivery & Packing

--Delivery: 3-5 days by express. 10-15 days by shipping

--Packing: one pc into one plastic bag, then into one box.

--Regular lead time: about 20 days after payment. ( It depent on quantity)



Factory & Certification

























Need a quote or any questions, please leave a message.

Or contact me as below info. will get back to you as soon as possible!

For any urgent enquiry, please get in touch on wechat: 973219879 or what's up: +86-13530506265

J朗驰商贸有限公司N LAUNCH CO., LTD. I际有限公司ISSTERNATIONAL LIMITED.

# 董 萍 Doris Dong

Senior Sales Representative

**4** (86) 135 3050 6265

### 深圳市南山区南山大道1092号亿利达大厦B区3栋5003

Room 5003, Building 3, Yilida Building, No. 1092 Nanshan Road, Nanshan District, Shenzhen, China postal code 518054

- **(86-755)** 8603 7559
- **+** (86-755) 8637 2611
- www.launch-china.com www.chinabalustrade.com