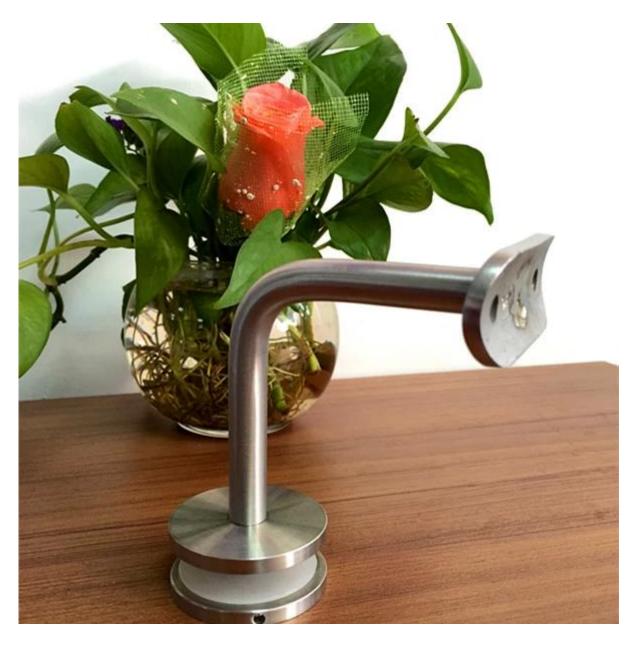

## <u>Desciption</u>

- --stainless steel 316 handrail brackets P708
- --glass mounted
- --For glass thickness: as per your requirement

# <u>Product picture</u>

back view

Side view

<u>Project</u>