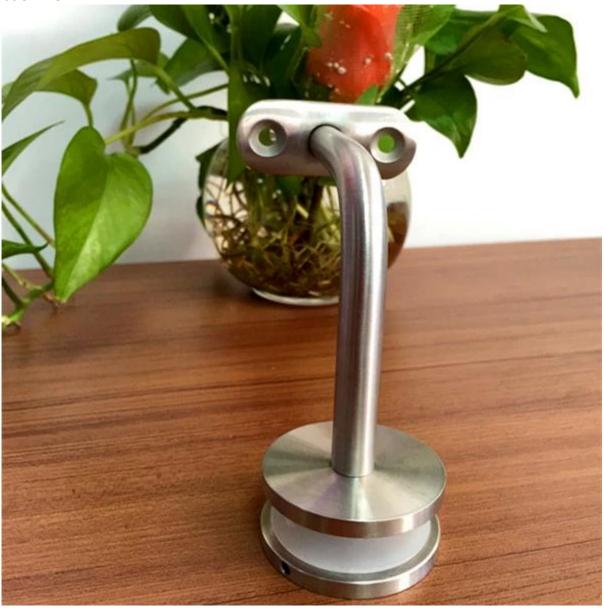

## <u>Desciption</u>

- --stainless steel 316 handrail brackets P708
- --glass mounted
- --For glass thickness: as per your requirement

# <u>Product picture</u>

back view

Side view

<u>Project</u>