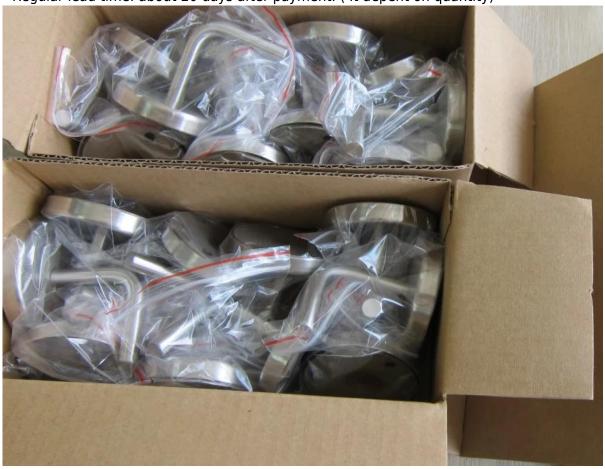

## Delivery & Packing

--Delivery: 3-5 days by express. 10-15 days by shipping

--Packing: one pc into one plastic bag, then into one box.

--Regular lead time: about 20 days after payment. ( It depent on quantity)