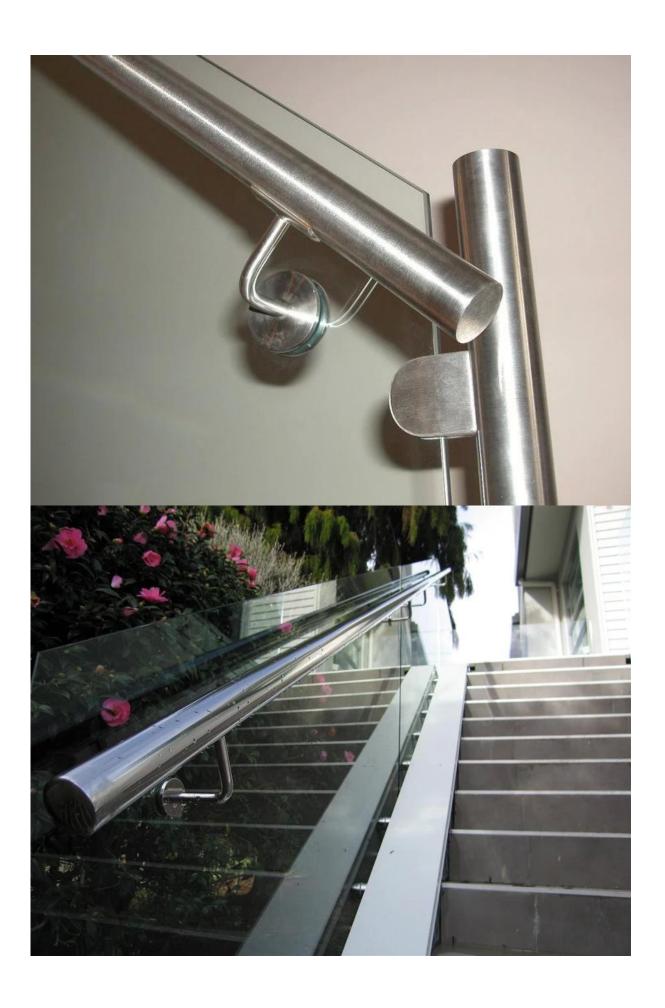

## <u>Desciption</u>

- --stainless steel 316 handrail brackets P708
- --glass mounted
- --For glass thickness: as per your requirement

# <u>Product picture</u>

back view



Side view



<u>Project</u>





## Delivery & Packing

--Delivery: 3-5 days by express. 10-15 days by shipping

--Packing: one pc into one plastic bag, then into one box.

--Regular lead time: about 20 days after payment. ( It depent on quantity)



Factory & Certification

























Need a quote or any questions, please leave a message.

Or contact me as below info. will get back to you as soon as possible!

For any urgent enquiry, please get in touch on wechat: 973219879 or what's up: +86-13530506265

J朗驰商贸有限公司N LAUNCH CO., LTD. I际有限公司ISSTERNATIONAL LIMITED.

# 董 萍 Doris Dong

Senior Sales Representative

**4** (86) 135 3050 6265

### 深圳市南山区南山大道1092号亿利达大厦B区3栋5003

Room 5003, Building 3, Yilida Building, No. 1092 Nanshan Road, Nanshan District, Shenzhen, China postal code 518054

- **(86-755)** 8603 75