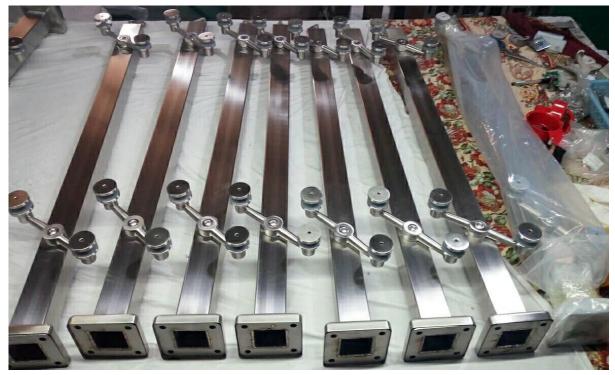

## 2. Post Dimension Drawing :

3. Stainless Steel Spider Balustrade Post Photos :

<u>4. Packaging Photos :</u> 1pc/plastic bag, 4pcs/ctn.