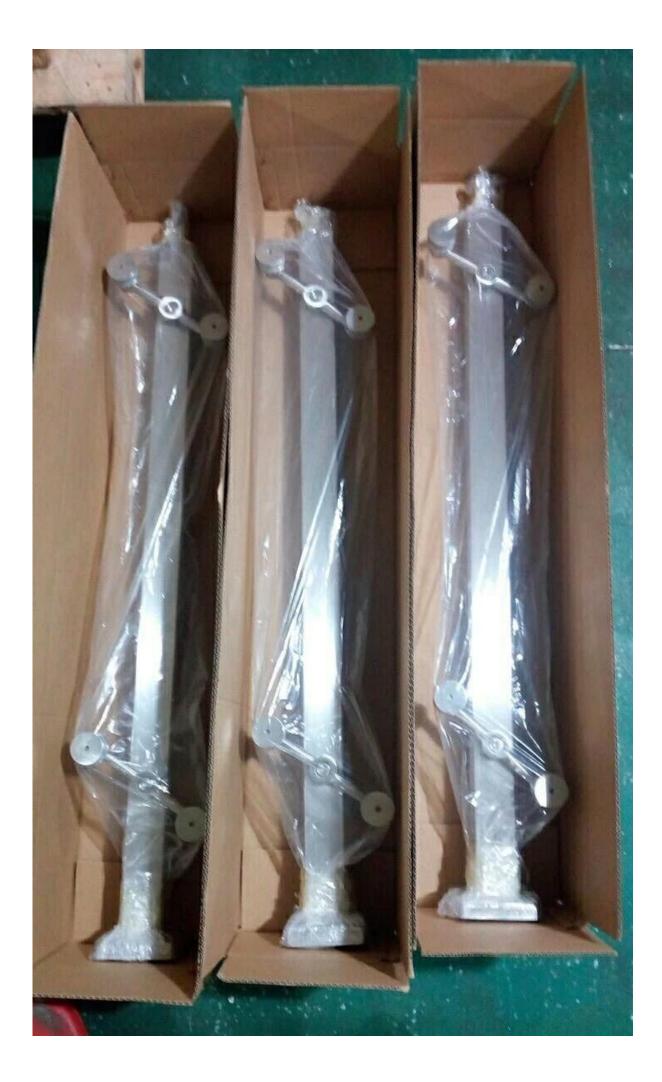

## 2. Post Dimension Drawing :

3. Stainless Steel Spider Balustrade Post Photos :

<u>4. Packaging Photos :</u> 1pc/plastic bag, 4pcs/ctn.