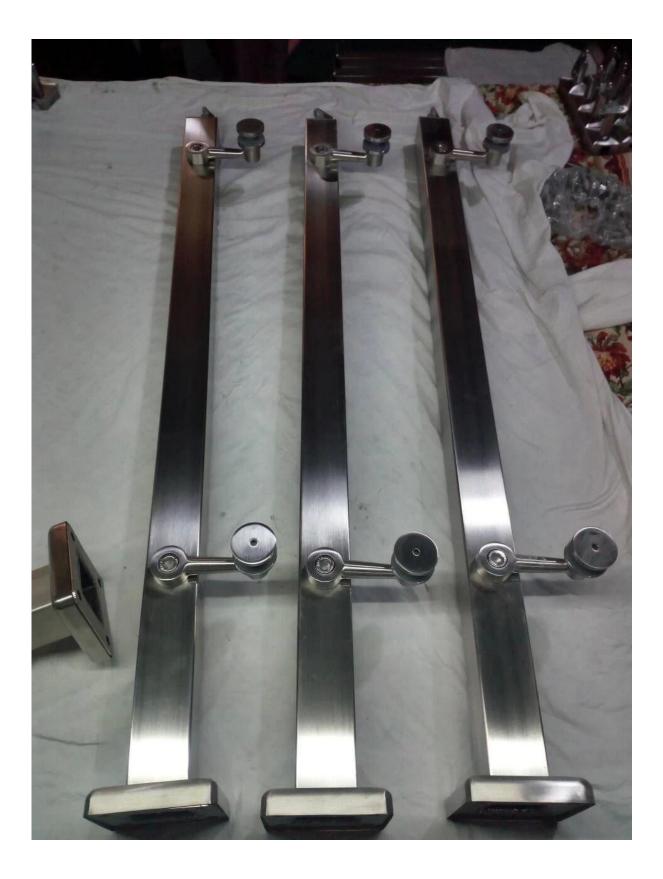

## 2. Post Dimension Drawing :

3. Stainless Steel Spider Balustrade Post Photos :

<u>4. Packaging Photos :</u> 1pc/plastic bag, 4pcs/ctn.