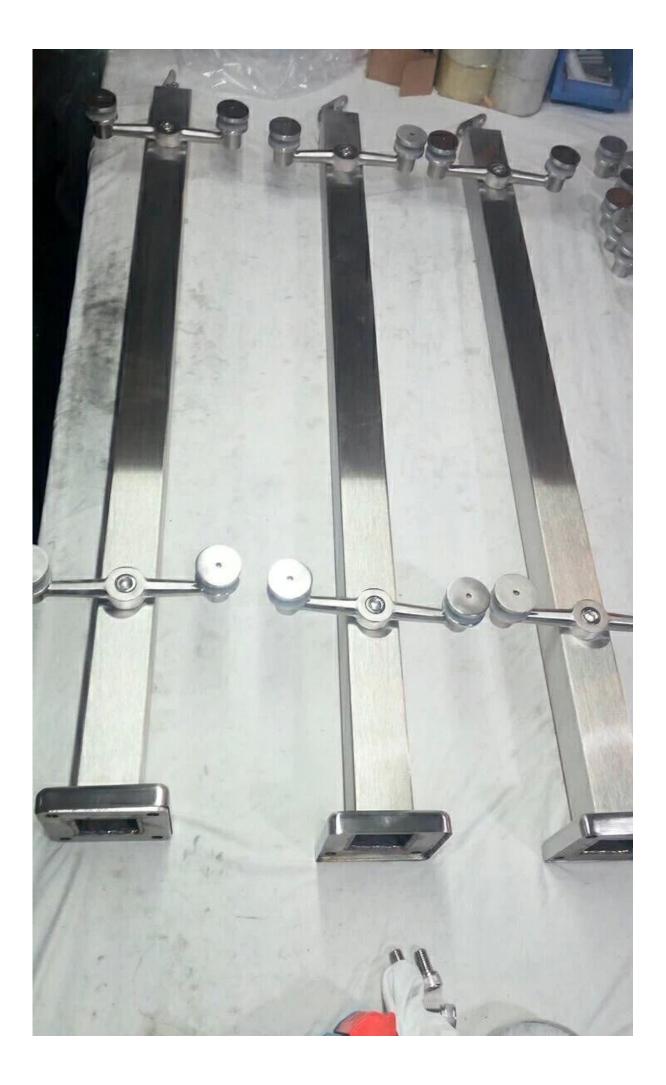

## 2. Post Dimension Drawing :

3. Stainless Steel Spider Balustrade Post Photos :

<u>4. Packaging Photos :</u> 1pc/plastic bag, 4pcs/ctn.