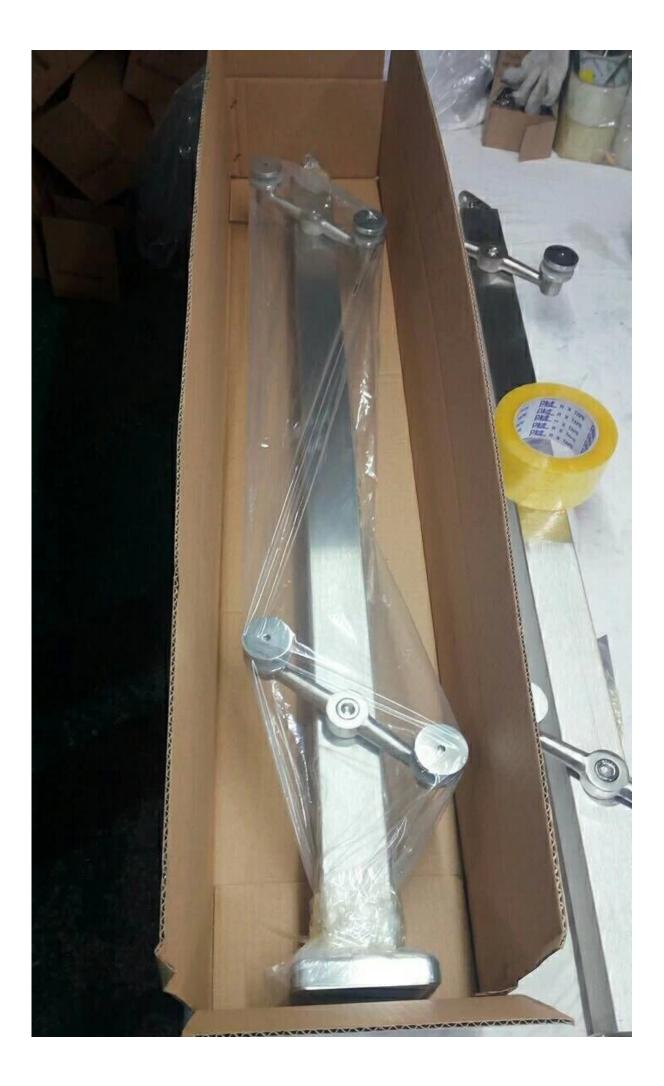

## 2. Post Dimension Drawing :

3. Stainless Steel Spider Balustrade Post Photos :

<u>4. Packaging Photos :</u> 1pc/plastic bag, 4pcs/ctn.