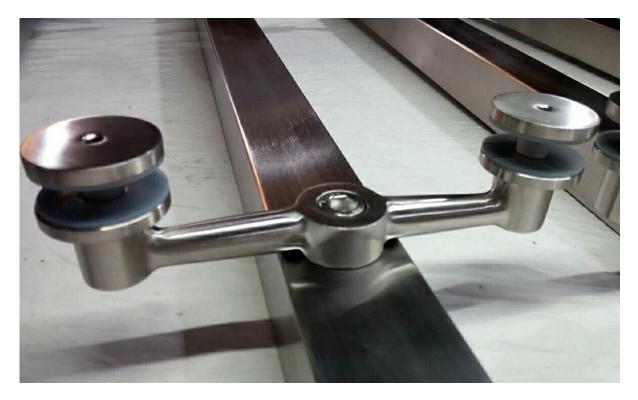

End post with 1 way spider fitting

Middle railing post with 2 way spider fitting

Standard Hight: 1100mm (customer post hights available)

Designed for 10-15mm glass or as per your requirement

Adjustable angles stand off design for staircase or balcony etc.

## 2. Post Dimension Drawing :

3. Stainless Steel Spider Balustrade Post Photos :

<u>4. Packaging Photos :</u> 1pc/plastic bag, 4pcs/ctn.