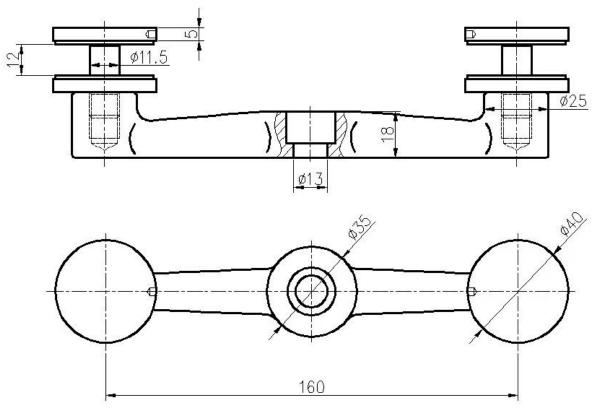

## 2. Post Dimension Drawing :

3. Stainless Steel Spider Balustrade Post Photos :

<u>4. Packaging Photos :</u> 1pc/plastic bag, 4pcs/ctn.