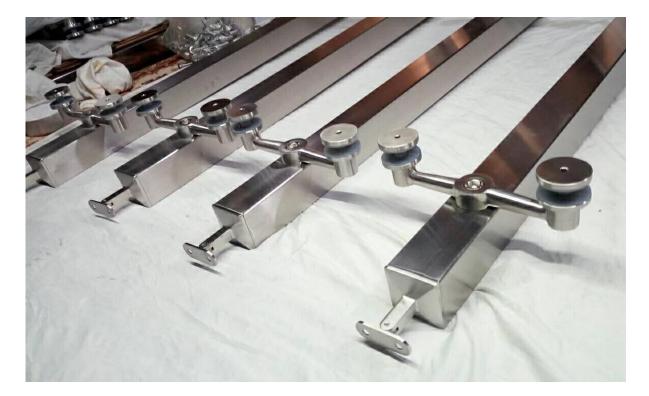

## 2. Post Dimension Drawing :

3. Stainless Steel Spider Balustrade Post Photos :

<u>4. Packaging Photos :</u> 1pc/plastic bag, 4pcs/ctn.