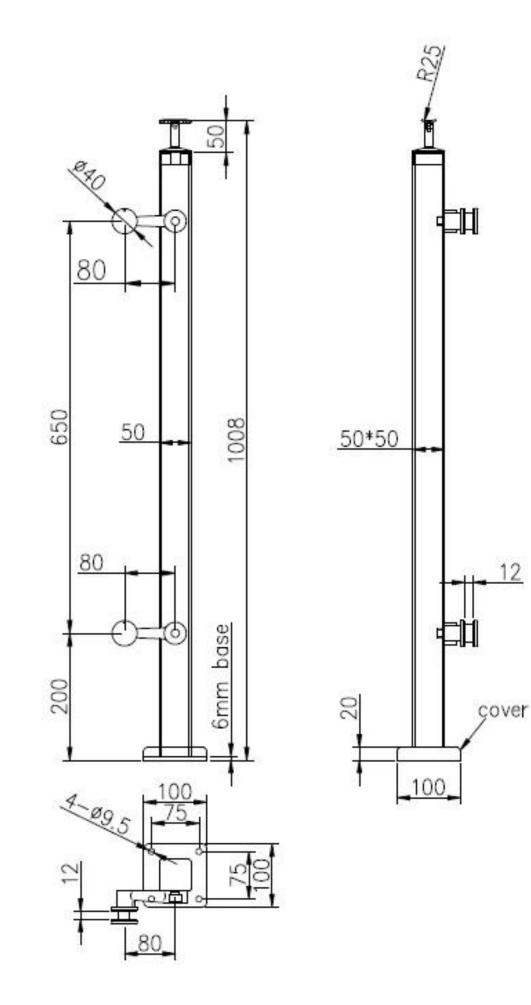

## 2. Post Dimension Drawing :

3. Stainless Steel Spider Balustrade Post Photos :

<u>4. Packaging Photos :</u> 1pc/plastic bag, 4pcs/ctn.