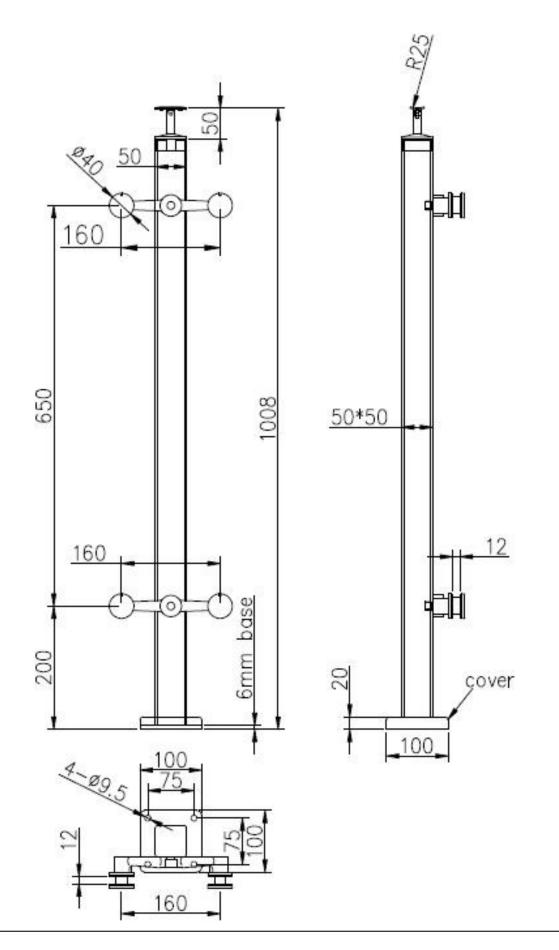

## 2. Post Dimension Drawing :

3. Stainless Steel Spider Balustrade Post Photos :

<u>4. Packaging Photos :</u> 1pc/plastic bag, 4pcs/ctn.