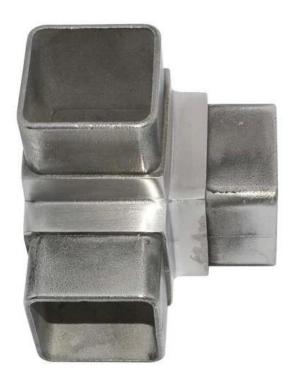

Tube connector **\$402** Connects to 40x40mm, 1.3-1.5mm thick tube Net weight: 371g/piece

Tube connector **\$403**Connects to 40x40mm, 1.3-1.5mm thick tube
Net weight: 375g/pc

Tube connector **\$404**Connects to 40x40mm, 1.3-1.5mm thick tube
Net weight: 385g/piece