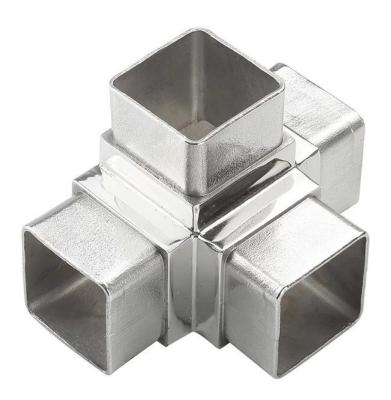

Tube connector **\$405** Connects to 40x40mm, 1.3-1.5mm thick tube Net weight: 45g/piece

**Round Type** Stainless Steel Pipe Corner Connector / Pipe Elbow: