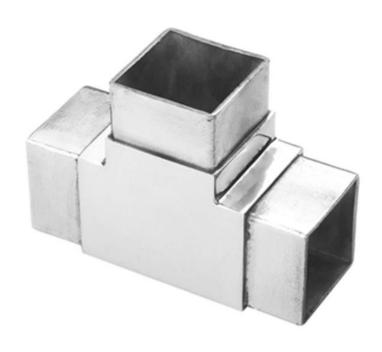

Tube connector **\$402** Connects to 40x40mm, 1.3-1.5mm thick tube Net weight: 371g/piece

Tube connector **\$403**Connects to 40x40mm, 1.3-1.5mm thick tube
Net weight: 375g/pc

Tube connector **\$404**Connects to 40x40mm, 1.3-1.5mm thick tube
Net weight: 385g/piece