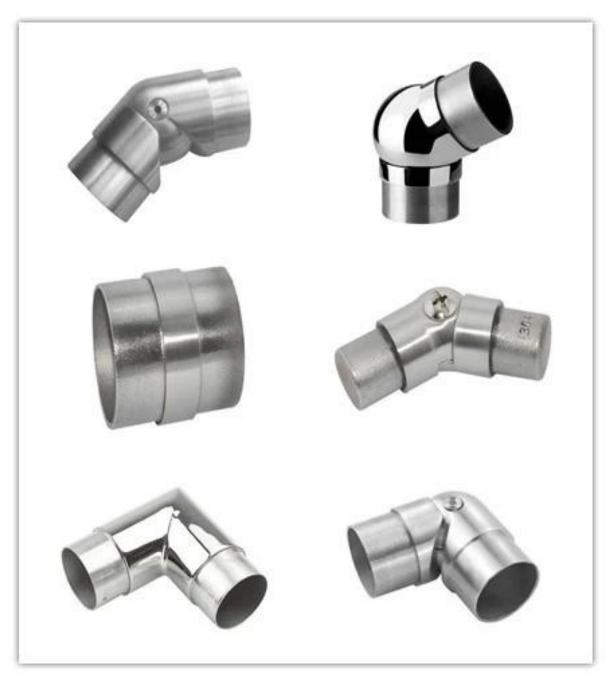

Tube connector **\$405** Connects to 40x40mm, 1.3-1.5mm thick tube Net weight: 45g/piece

**Round Type** Stainless Steel Pipe Corner Connector / Pipe Elbow: