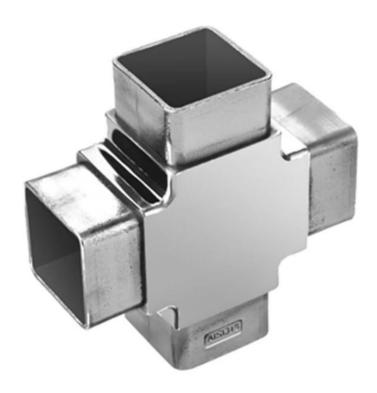

Tube connector **\$402** Connects to 40x40mm, 1.3-1.5mm thick tube Net weight: 371g/piece

Tube connector **\$403**Connects to 40x40mm, 1.3-1.5mm thick tube
Net weight: 375g/pc

Tube connector **\$404**Connects to 40x40mm, 1.3-1.5mm thick tube
Net weight: 385g/piece