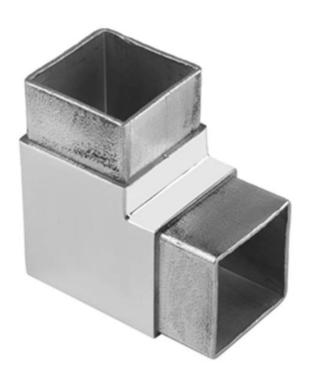

#### Tube connector details

Tube connector **S401 - 40X20**Connects to 40x20mm, 1.3-1.5mm thick tube

Net weight: 375g/piece

Tube connector **\$401 - 40x40**Connects to 40x40mm, 1.3-1.5mm thick tube

Tube connector **\$401 - 50x50**Connects to 50x50mm, 1.3-1.5mm thick tube
Net weight: 490g/piece