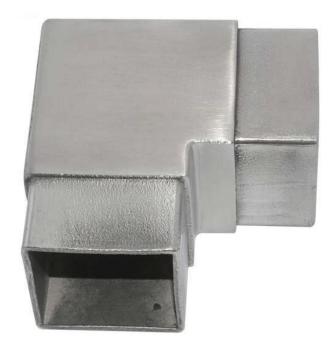

Tube connector **\$402** Connects to 40x40mm, 1.3-1.5mm thick tube Net weight: 371g/piece

Tube connector **\$403**Connects to 40x40mm, 1.3-1.5mm thick tube
Net weight: 375g/pc

Tube connector **\$404**Connects to 40x40mm, 1.3-1.5mm thick tube
Net weight: 385g/piece