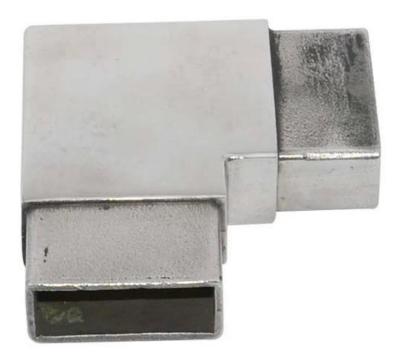

#### Tube connector details

Tube connector **S401 - 40X20**Connects to 40x20mm, 1.3-1.5mm thick tube

Net weight: 375g/piece

Tube connector **\$401 - 40x40**Connects to 40x40mm, 1.3-1.5mm thick tube

Tube connector **\$401 - 50x50**Connects to 50x50mm, 1.3-1.5mm thick tube
Net weight: 490g/piece