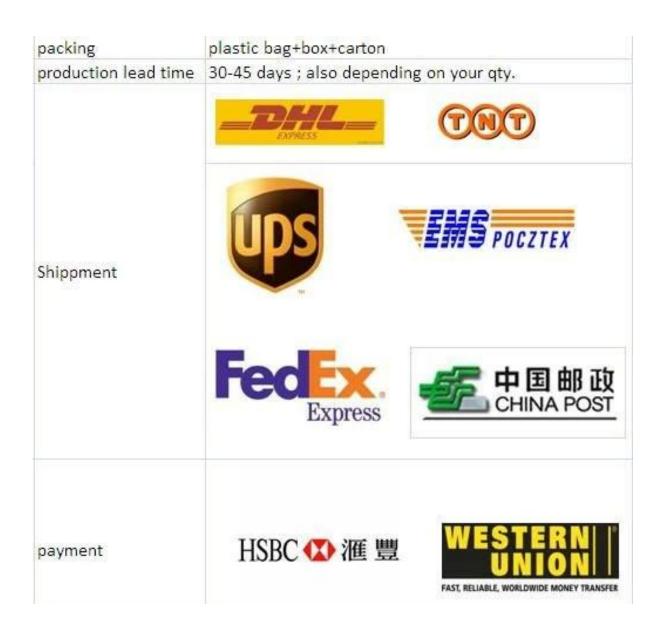

## Delivery & Packing

- --Delivery: 3-5 days by express. 10-15 days by sea.
- --Packing: one pc into one plastic bag, then into one box.
- --Regular lead time: about 20 days after payment. ( It depents on quantity)