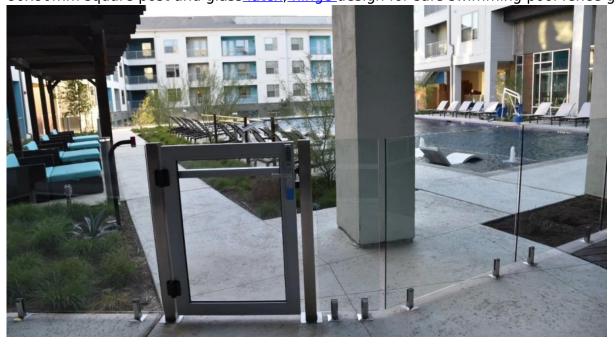

## **Product**

80x80 square post and glass spigot design for fool fence

80x80mm square stainless steel post with handrail design for commerical safe glass railing

80x80mm square post and glass <u>latch</u>, <u>hinge</u> design for safe swimming pool fence gate