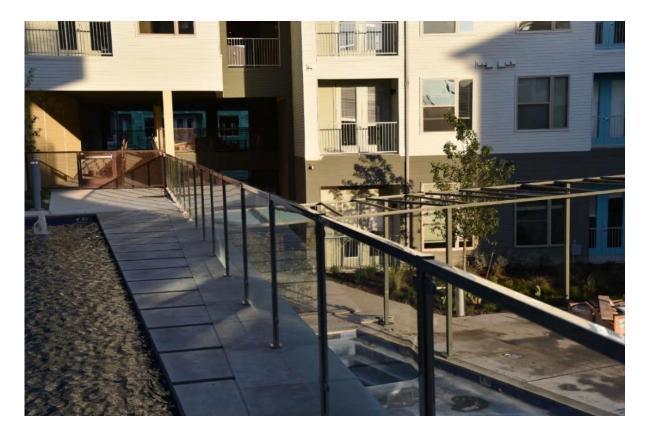

## **Desciption**

-- Material: stainless steel 316

--Finish: mirror/satin

--Post wall thickness: 1.5mm or as per your requirement

--Post size: 80x80mm, 1100mm high or as per your requirement

--Model: stainless steel square post for fool mounting (floor can be wood or concrete)

--Application: swimming pool fence, balcony stainless steel railing design, garden glass railing, stainless steel balustrade, glass balustrade, semi-frameless glass fence, staircase glass railing, deck floor mounted glass balustrade, strong safe heavy duty post fence