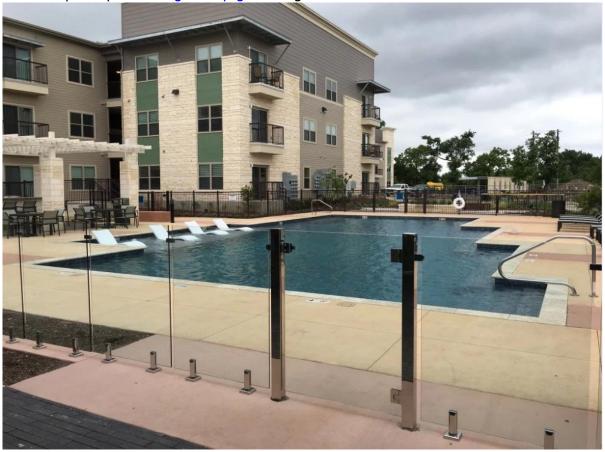

## **Desciption**

-- Material: stainless steel 316

--Finish: mirror/satin

--Post wall thickness: 1.5mm or as per your requirement

--Post size: 80x80mm, 1100mm high or as per your requirement

--Model: stainless steel square post for fool mounting (floor can be wood or concrete)

--Application: swimming pool fence, balcony stainless steel railing design, garden glass railing, stainless steel balustrade, glass balustrade, semi-frameless glass fence, staircase glass railing, deck floor mounted glass balustrade, strong safe heavy duty post fence

## **Product**

80x80 square post and glass spigot design for fool fence

80x80mm square stainless steel post with handrail design for commerical safe glass railing

80x80mm square post and glass <u>latch</u>, <u>hinge</u> design for safe swimming pool fence gate