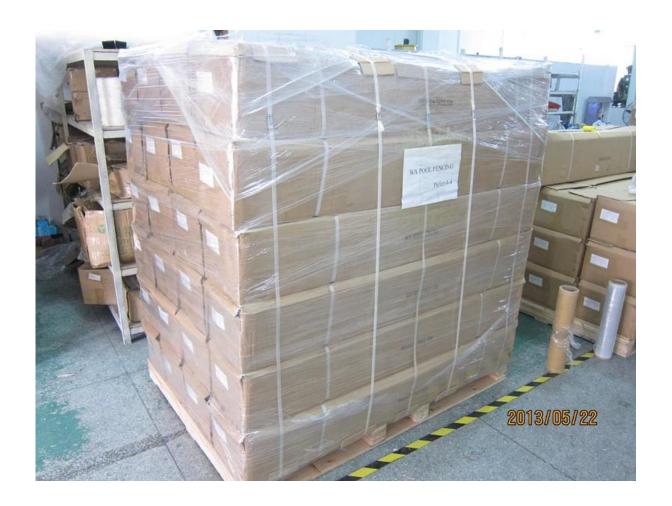

## Delivery & Packing

- --Delivery: 3-5 days by express. 10-15 days by sea.
- --Packing: one pc into one plastic bag, then into one box.
- --Regular lead time: about 20 days after payment. ( It depents on quantity)