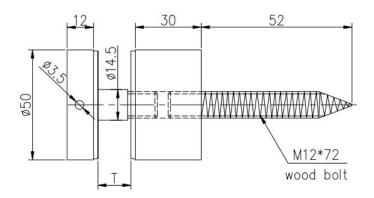

# **Drawings**

## For wood substrate mountinf glass standoff drawing

Project show Standoff for indoor glass railing use

Standoff for outdoor balcony design

Standoff for stair case railing