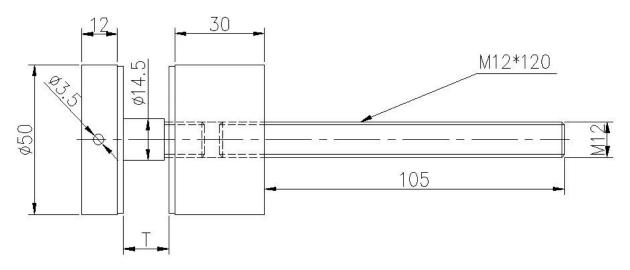

## **Description**

--Material: high grade alloy 316 stainless steel, or as per your requirement

- --Finish: brushed or polished
- --Diameter 50mm (customer size is avaialble)
- --For mounting to steel, concrete, or wood substrate
- --For glass thickness: 8-12mm, or as per your requirement
- --Base,cap, mounting, rubber washers and grommet are included.
- --Sample: available to check quanlity before placeing an order

#### Products details

Polished standoff SF-50 (with screw mounting to steel and concrete)



Brushed standoff SF-50 (with screw mounting to wood substrate)



# **Drawings**

# For steel and concrete mounting glass standoff drawing



## For wood substrate mountinf glass standoff drawing



Project show Standoff for indoor glass railing use



Standoff for outdoor balcony design



Standoff for stair case railing



# Packing & Delivery

--One piece into one plastic bag, then into one box. 15-20 boxes into one carton.

--Delivery time: 3-5 days by air. 10-15 days by sea

--Regular lead time: 7 days after payment if producst are in stocks. 15-20 days after payment if products are not in stocks. It depends on quantity.



Need a quote or any questions, please leave a message. Or contact me as below info. will get back to you as soon as possible! For any urgent enquiry, please get in touch on wechat: 973219879 or what's up: +86 13530506265



董 萍 Doris Dong Senior Sales Representative \$ (86) 135 3050 6265

#### 深圳市南山区南山