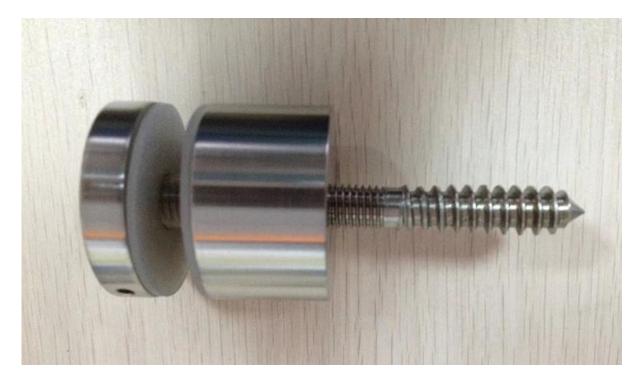

#### Products details

Polished standoff SF-50 (with screw mounting to steel and concrete)

Brushed standoff SF-50 (with screw mounting to wood substrate)