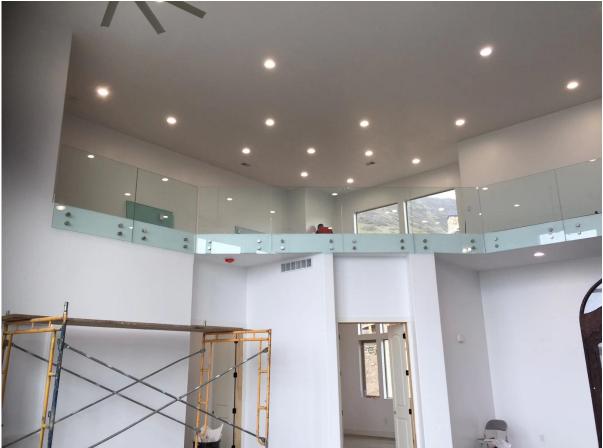

## For wood substrate mountinf glass standoff drawing

Project show Standoff for indoor glass railing use

Standoff for outdoor balcony design

Standoff for stair case railing