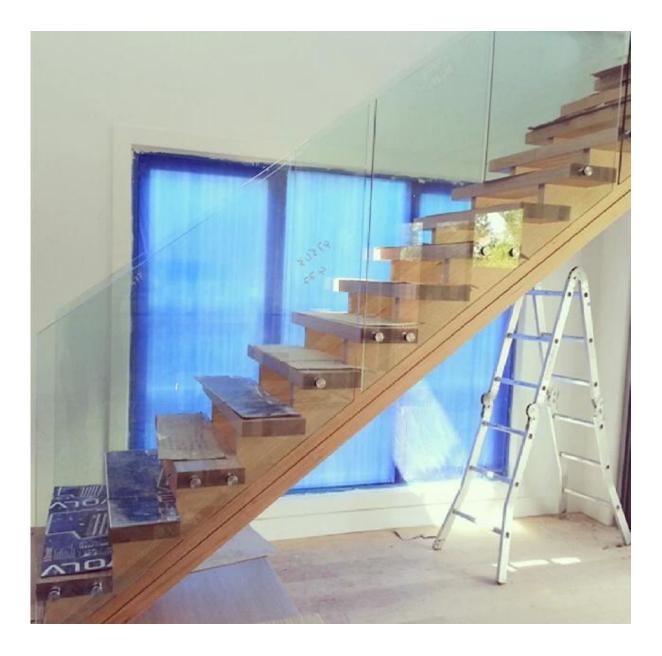

## For wood substrate mountinf glass standoff drawing

Project show Standoff for indoor glass railing use

Standoff for outdoor balcony design

Standoff for stair case railing