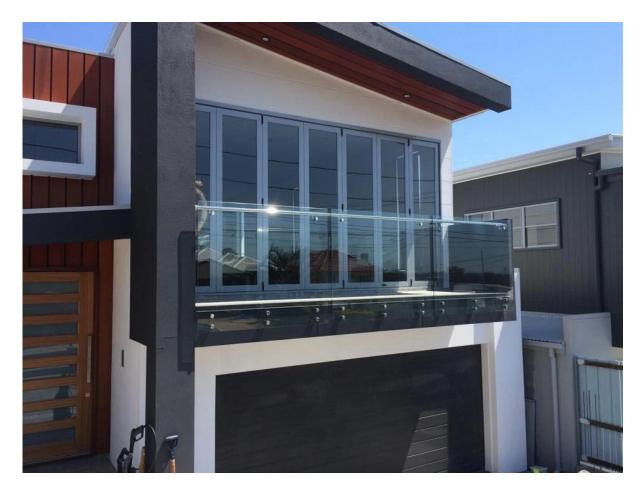

## For wood substrate mountinf glass standoff drawing

Project show Standoff for indoor glass railing use

Standoff for outdoor balcony design

Standoff for stair case railing