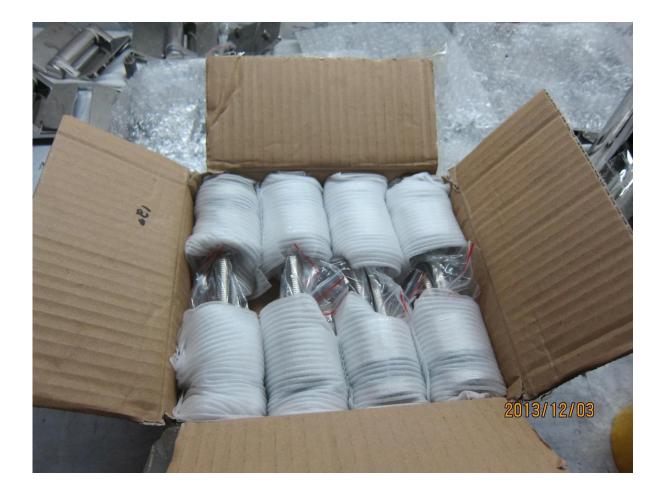

# Packing & Delivery

--One piece into one plastic bag, then into one box. 15-20 boxes into one carton.

--Delivery time: 3-5 days by air. 10-15 days by sea

--Regular lead time: 7 days after payment if producst are in stocks. 15-20 days after payment if products are not in stocks. It depends on quantity.