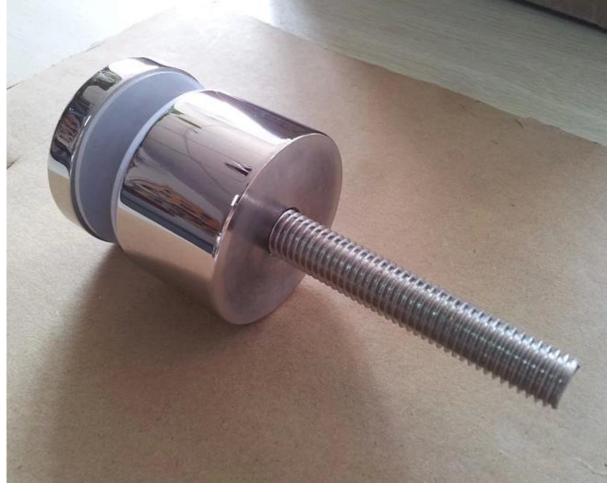

#### Products details

Polished standoff SF-50 (with screw mounting to steel and concrete)

Brushed standoff SF-50 (with screw mounting to wood substrate)