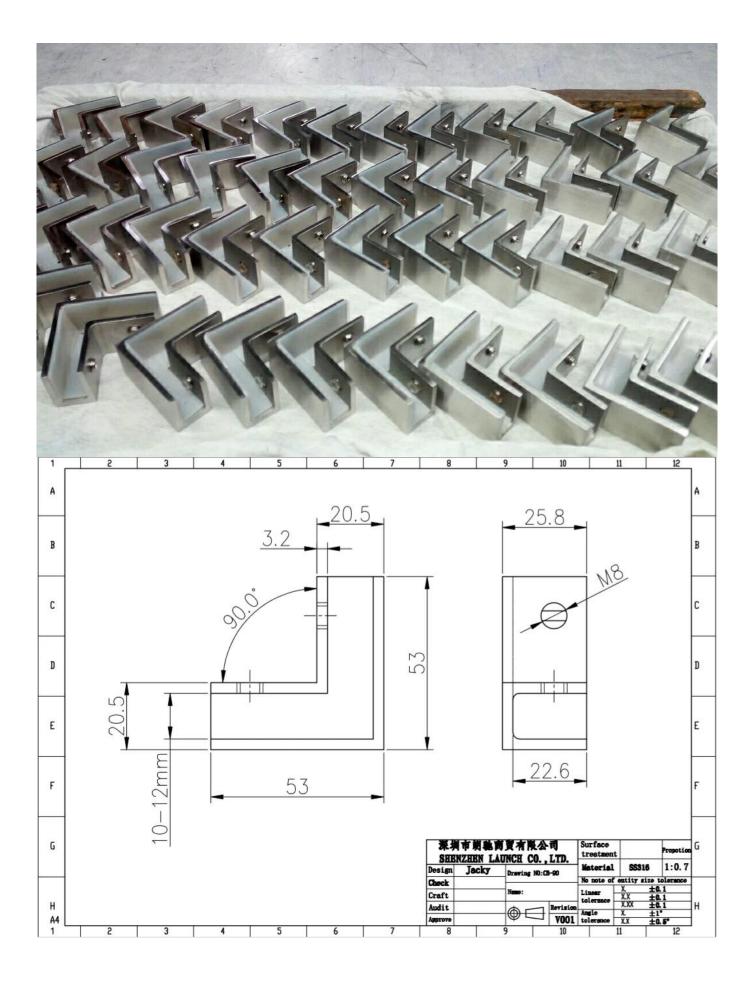

High Quality 90 Degree Glass Corner Clamp Tempered Glass Railing Hardware

Product Name Glass clamp, glass bracket clamp, glass clamp 90

**Brand** Kebil

Material SUS304, SUS316

**Surface Treatment** Satin brushed, mirror polished or electroplated

**Product Images:** 

Different types of glass clamps with dimensions:

Specifications of all glass clamps in our company

| Drawing  | Picture | Ref.  | Α  | В  | С  | D  | E           |
|----------|---------|-------|----|----|----|----|-------------|
|          |         | G108  | 55 | 55 | 25 | 11 | 0           |
|          |         | G108R | 58 | 55 | 30 | 11 | R25.4       |
|          |         | G101  | 51 | 41 | 25 | 11 | 0           |
|          |         | G101R | 55 | 41 | 25 | 11 | R21.5/R25.4 |
|          |         | G102  | 44 | 44 | 25 | 11 | 0           |
|          |         | G102R | 48 | 44 | 25 | 11 | R21.5/R25.4 |
|          |         | G103  | 50 | 40 | 22 | 8  | 0           |
|          |         | G104  | 50 | 40 | 26 | 12 | 0           |
|          |         | G105  | 54 | 45 | 28 | 14 | 0           |
|          |         | G107  | 63 | 45 | 28 | 14 | 0           |
| A O O LE |         | G103R | 52 | 40 | 22 | 8  | R21.5       |
|          |         | G104R | 52 | 40 | 26 | 12 | R21.5       |
|          |         | G105R | 58 | 45 | 28 | 14 | R21.5/R25.4 |
|          |         | G107R | 66 | 45 | 28 | 14 | R21.5/R25.4 |
|          |         | G106  | 50 | 40 | 25 | 12 | 0           |
|          |         | G106R | 52 | 40 | 25 | 12 | R21.5/R25.4 |