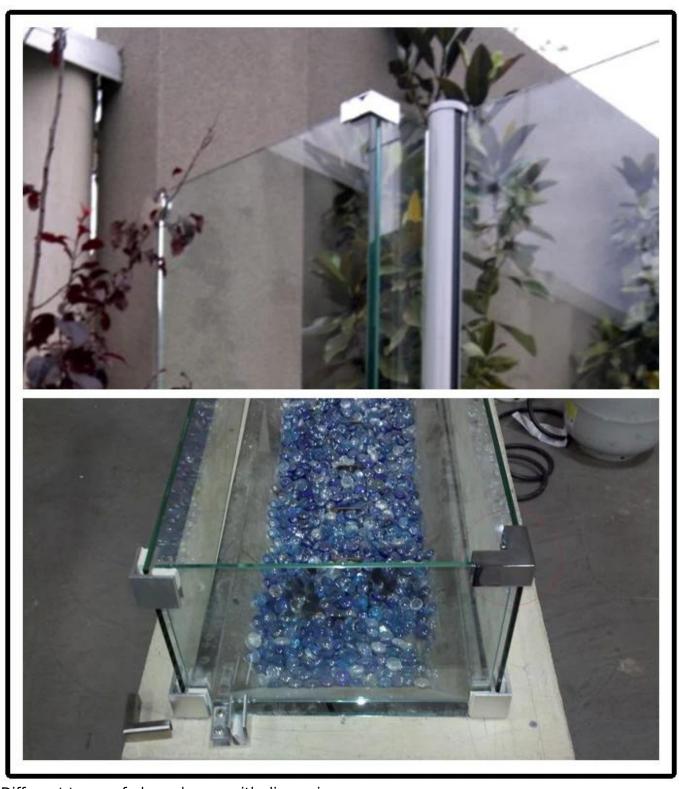

This type of glass railing clamp can be fixed to square post and wall.

The glass railing clamp usually used with stainless steel post to hold glass panels, for balcony railing, terrace railing, staircase. Suitable for both indoor and out door.