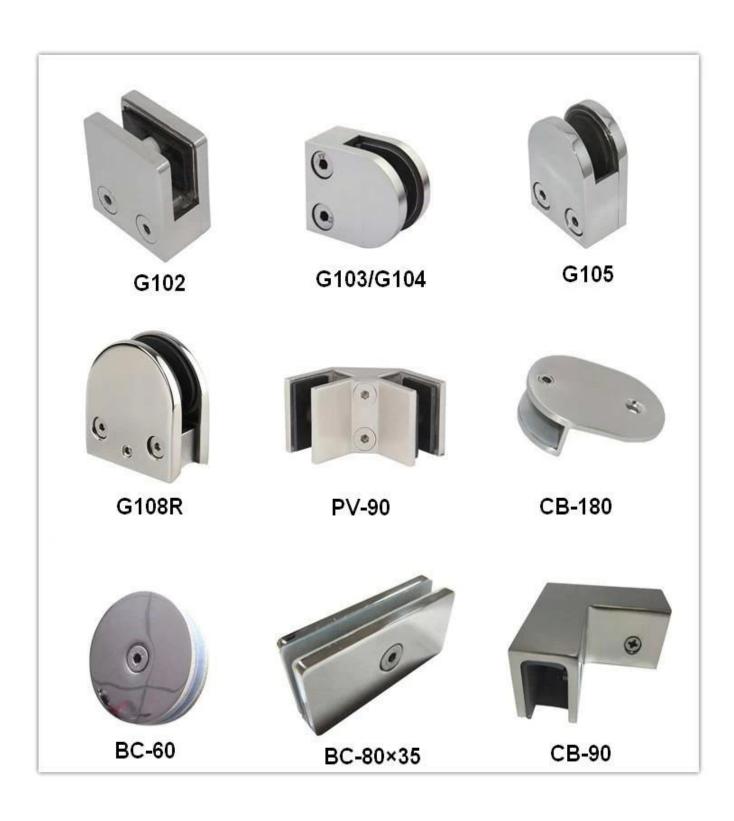

**Product Images:** 

Different types of glass clamps with dimensions:

Specifications of all glass clamps in our company

| Drawing  | Picture | Ref.  | Α  | В  | С  | D  | E           |
|----------|---------|-------|----|----|----|----|-------------|
|          |         | G108  | 55 | 55 | 25 | 11 | 0           |
|          |         | G108R | 58 | 55 | 30 | 11 | R25.4       |
|          |         | G101  | 51 | 41 | 25 | 11 | 0           |
|          |         | G101R | 55 | 41 | 25 | 11 | R21.5/R25.4 |
|          |         | G102  | 44 | 44 | 25 | 11 | 0           |
|          |         | G102R | 48 | 44 | 25 | 11 | R21.5/R25.4 |
|          |         | G103  | 50 | 40 | 22 | 8  | 0           |
|          |         | G104  | 50 | 40 | 26 | 12 | 0           |
|          |         | G105  | 54 | 45 | 28 | 14 | 0           |
|          |         | G107  | 63 | 45 | 28 | 14 | 0           |
| A O O LE |         | G103R | 52 | 40 | 22 | 8  | R21.5       |
|          |         | G104R | 52 | 40 | 26 | 12 | R21.5       |
|          |         | G105R | 58 | 45 | 28 | 14 | R21.5/R25.4 |
|          |         | G107R | 66 | 45 | 28 | 14 | R21.5/R25.4 |
|          |         | G106  | 50 | 40 | 25 | 12 | 0           |
|          |         | G106R | 52 | 40 | 25 | 12 | R21.5/R25.4 |