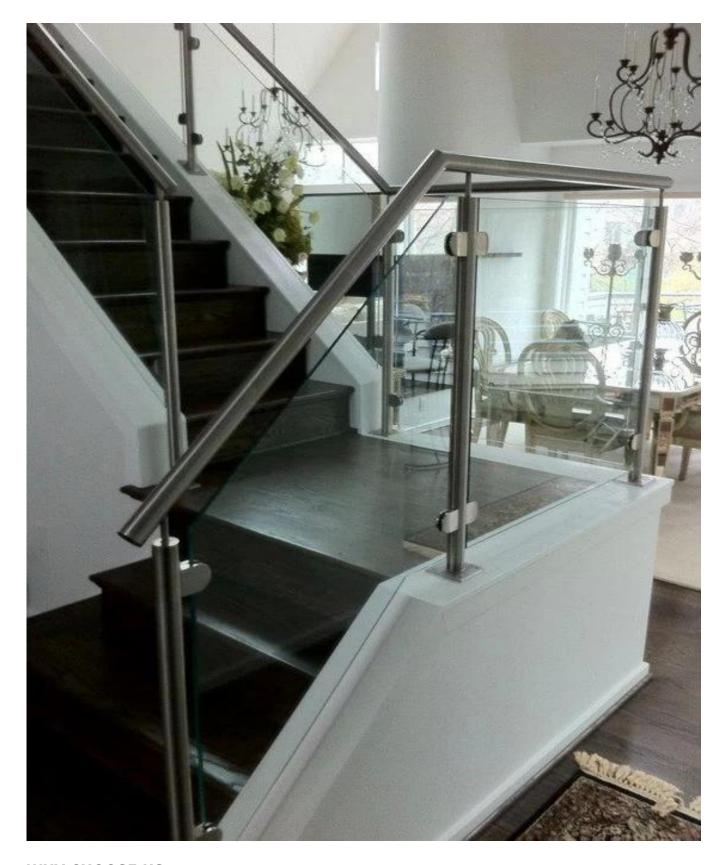

This type of glass railing clamp can be fixed to square post and wall.

The glass railing clamp usually used with stainless steel post to hold glass panels, for balcony railing, terrace railing, staircase. Suitable for both indoor and out door.

## **WHY CHOOSE US:**

- 1. High quality of handrail, railing and glass clamp;
- 2. Fashion design and complete product line;
- 3. Competitive price and easy to installation;
- 4. Material: stainless steel 316 or stainless steel 304;
- 5. Customer design: our experienced engineer team can developed the products and manufacture in accordance with samples, drawings or only ideas;