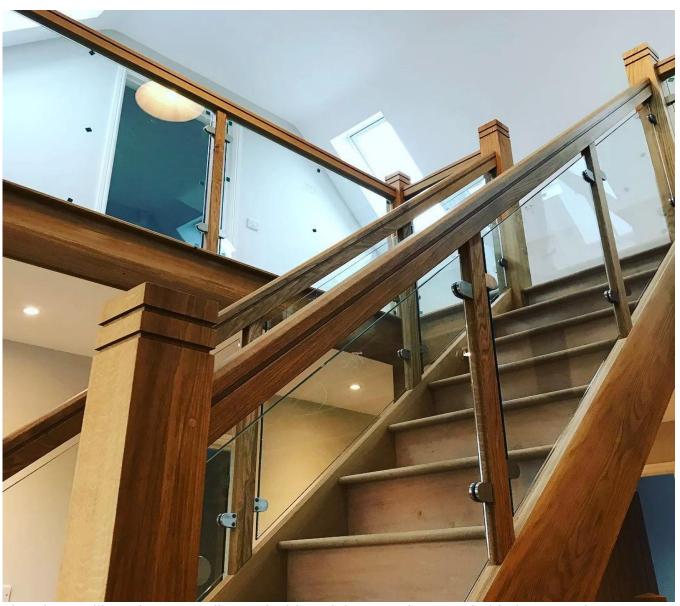

This type of glass railing clamp can be fixed to square post and wall.

The glass railing clamp usually used with stainless steel post to hold glass panels, for balcony railing, terrace railing, staircase. Suitable for both indoor and out door.

## **WHY CHOOSE US:**

- 1. High quality of handrail, railing and glass clamp;
- 2. Fashion design and complete product line;
- 3. Competitive price and easy to installation;
- 4. Material: stainless steel 316 or stainless steel 304;
- 5. Customer design: our experienced engineer team can developed the products and manufacture in accordance with samples, drawings or only ideas;