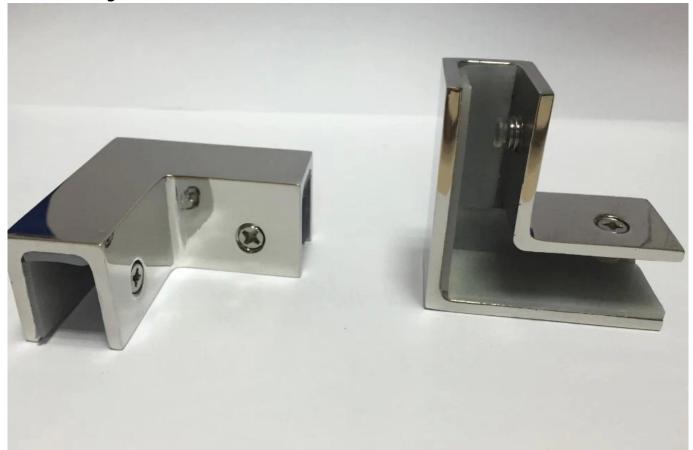

High Quality 90 Degree Glass Corner Clamp Tempered Glass Railing Hardware

Product Name Glass clamp, glass bracket clamp, glass clamp 90

**Brand** Kebil

Material SUS304, SUS316

**Surface Treatment** Satin brushed, mirror polished or electroplated

This type of glass railing clamp can be fixed to square post and wall.

The glass railing clamp usually used with stainless steel post to hold glass panels, for balcony railing, terrace railing, staircase. Suitable for both indoor and out door.