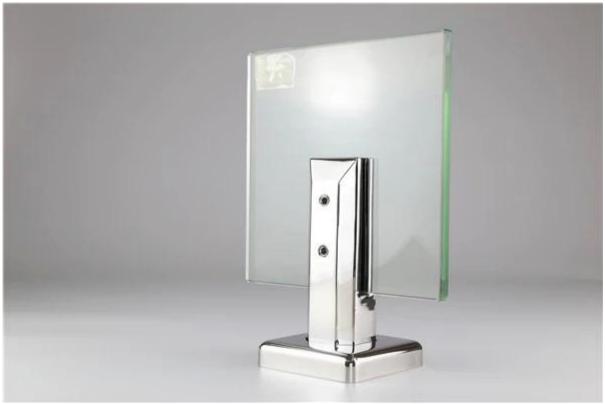

## 2205 Grade Stainless Steel Base Plate Glass Spigot Glass Spigot Specifications ,

1. Material: 2205 grade Stainless Steel

2. Finish: Brushed or Mirror polished

3. For glass thickness: 10-13.52mm

4. Extension available for extra height or anchoring
Use for Glass Balustrading or Pool Fencing applications

Application:

<u>Thanks for your visiting. Any interested, please contact with me freely :</u> Email: sales05@launch-china.cn Claire Fan