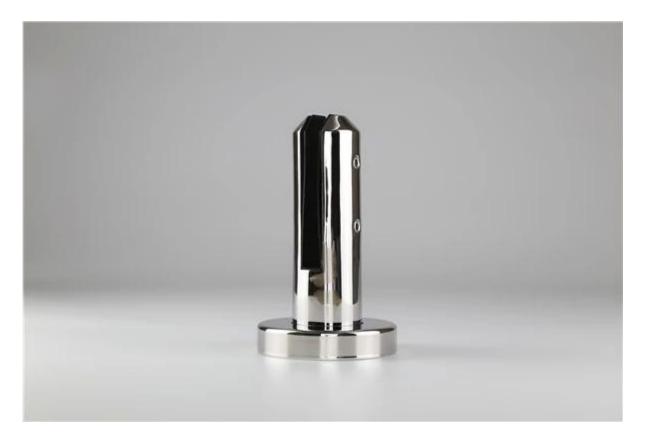

Model No. SBM: Square base plate glass spigot :

Model No. RBM: Round base plate glass spigot :

Model No. SCM: Square core drill glass spigot :

<u>Model No. RCM: Round core drill glass spigot :</u>

Glasss spigot packaging : 1pc/inner white box, 12pcs/ctn.