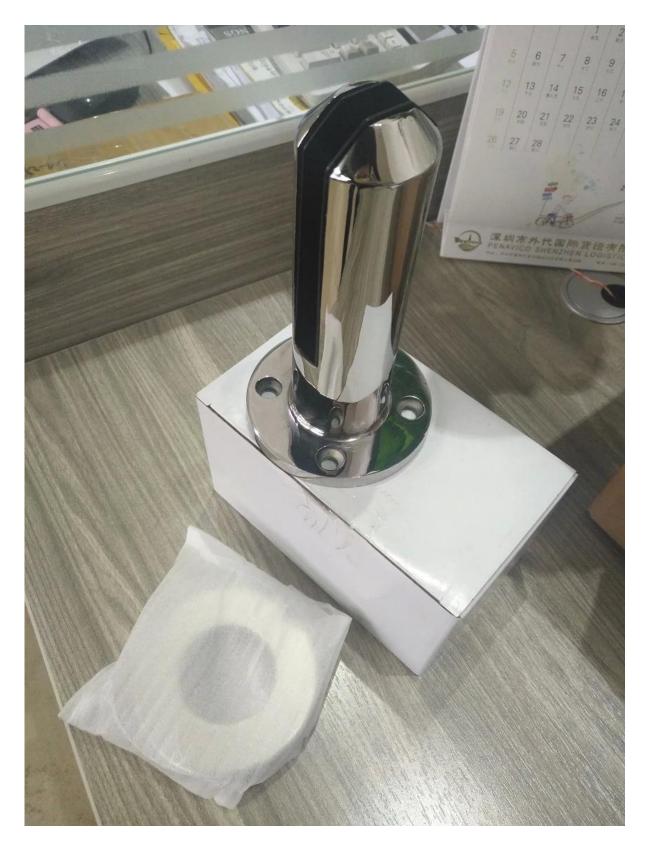

## 2205 Grade Stainless Steel Base Plate Glass Spigot Glass Spigot Specifications ,

1. Material: 2205 grade Stainless Steel

2. Finish: Brushed or Mirror polished

3. For glass thickness: 10-13.52mm

4. Extension available for extra height or anchoring
Use for Glass Balustrading or Pool Fencing applications

Model No. SBM: Square base plate glass spigot :

Model No. RBM: Round base plate glass spigot :

Model No. SCM: Square core drill glass spigot :

<u>Model No. RCM: Round core drill glass spigot :</u>

Glasss spigot packaging : 1pc/inner white box, 12pcs/ctn.