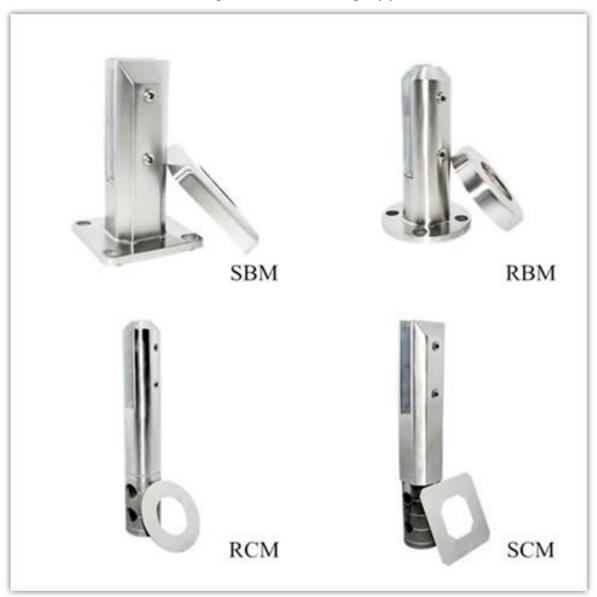

Model No. SBM: Square base plate glass spigot :

Model No. RBM: Round base plate glass spigot :

Model No. SCM: Square core drill glass spigot :

<u>Model No. RCM: Round core drill glass spigot :</u>

Glasss spigot packaging : 1pc/inner white box, 12pcs/ctn.