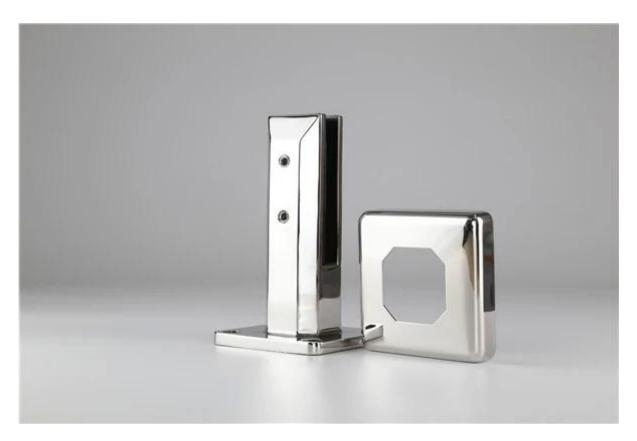

Model No. SBM: Square base plate glass spigot :

Model No. RBM: Round base plate glass spigot :

Model No. SCM: Square core drill glass spigot :

<u>Model No. RCM: Round core drill glass spigot :</u>

Glasss spigot packaging : 1pc/inner white box, 12pcs/ctn.