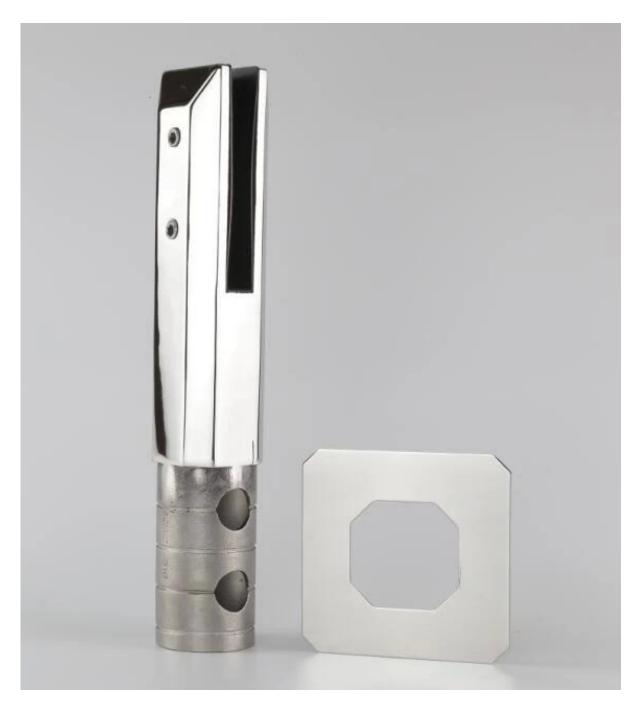

## 2205 Grade Stainless Steel Base Plate Glass Spigot Glass Spigot Specifications ,

1. Material: 2205 grade Stainless Steel

2. Finish: Brushed or Mirror polished

3. For glass thickness: 10-13.52mm

4. Extension available for extra height or anchoring
Use for Glass Balustrading or Pool Fencing applications

Model No. SBM: Square base plate glass spigot :

Model No. RBM: Round base plate glass spigot :

Model No. SCM: Square core drill glass spigot :

<u>Model No. RCM: Round core drill glass spigot :</u>

Glasss spigot packaging : 1pc/inner white box, 12pcs/ctn.