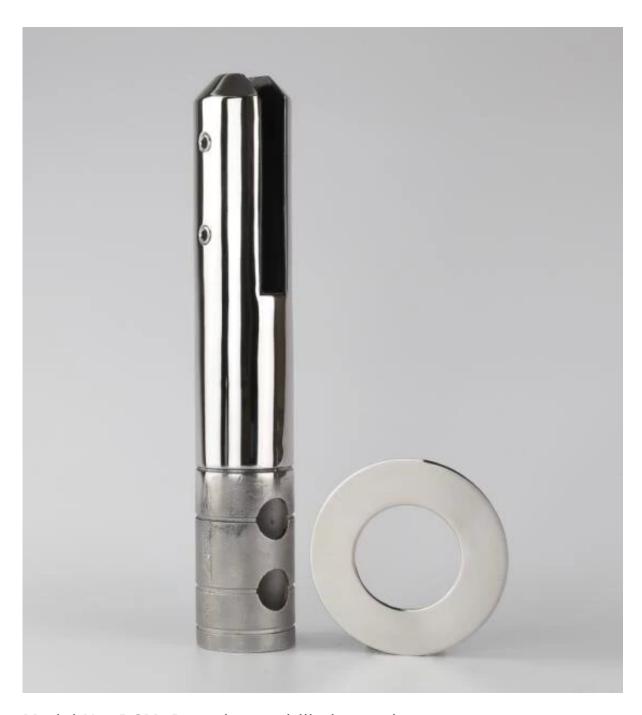

## 2205 Grade Stainless Steel Base Plate Glass Spigot Glass Spigot Specifications ,

1. Material: 2205 grade Stainless Steel

2. Finish: Brushed or Mirror polished

3. For glass thickness: 10-13.52mm

4. Extension available for extra height or anchoring
Use for Glass Balustrading or Pool Fencing applications

Model No. SBM: Square base plate glass spigot :

Model No. RBM: Round base plate glass spigot :

Model No. SCM: Square core drill glass spigot :

<u>Model No. RCM: Round core drill glass spigot :</u>

Glasss spigot packaging : 1pc/inner white box, 12pcs/ctn.