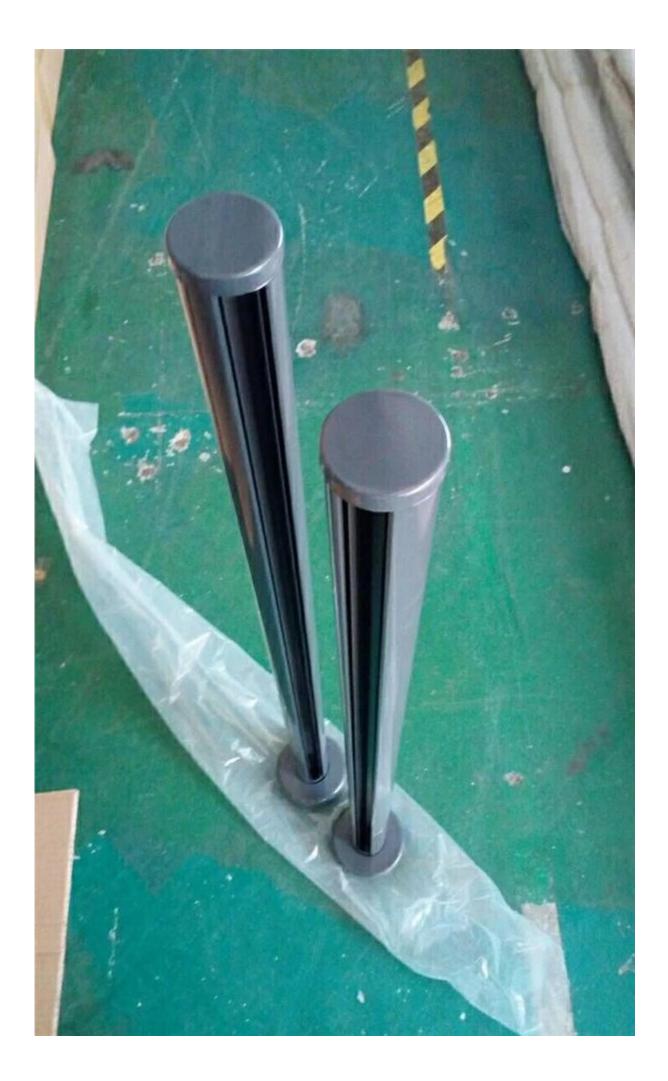

High Quality Outdoor Use Aluminum Post for Glass Pool Fencing

**Detail specifications :** 

Material: Aluminum 6063 T5 Finish: powder coating Dimension 1: Round shape, Dia50\*3mm, standard height 1265mm, or as per your requirement Dimension 2: Square shape, 50\*50\*3mm, standard height 1265mm, or as per your requirement Different types of post available: 1 way post, 2 way 180 degree, 2 way 90 degree, 2 way 135 degree For glass thickness: 10-12mm. Post height = 1.1 meter. Or as per your rquirement.