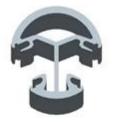

High Quality Outdoor Use Aluminum Post for Glass Pool Fencing

**Detail specifications :** 

Material: Aluminum 6063 T5 Finish: powder coating Dimension 1: Round shape, Dia50\*3mm, standard height 1265mm, or as per your requirement Dimension 2: Square shape, 50\*50\*3mm, standard height 1265mm, or as per your requirement Different types of post available: 1 way post, 2 way 180 degree, 2 way 90 degree, 2 way 135 degree For glass thickness: 10-12mm. Post height = 1.1 meter. Or as per your rquirement.

2. Square semi frameless glass fencing aluminum post : 50 x 50 x 3mm

Square 2 way

Square 2 way 135 degree

Square 2 way 90 degree

Mill Finished Color :

Silver Color :