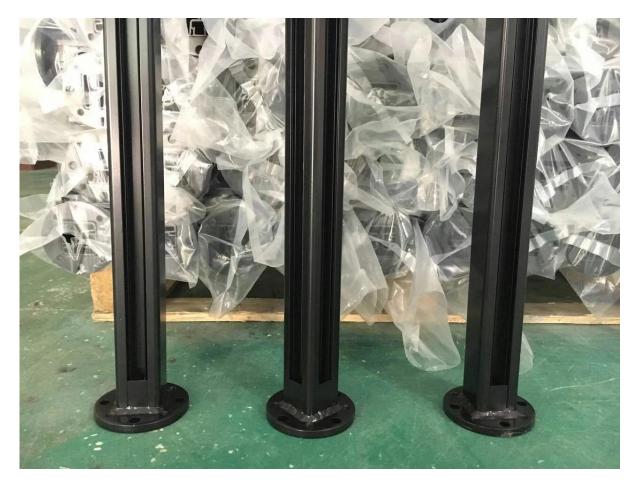

High Quality Outdoor Use Aluminum Post for Glass Pool Fencing

**Detail specifications :** 

Material: Aluminum 6063 T5 Finish: powder coating Dimension 1: Round shape, Dia50\*3mm, standard height 1265mm, or as per your requirement Dimension 2: Square shape, 50\*50\*3mm, standard height 1265mm, or as per your requirement Different types of post available: 1 way post, 2 way 180 degree, 2 way 90 degree, 2 way 135 degree For glass thickness: 10-12mm. Post height = 1.1 meter. Or as per your rquirement.

## Black Color :

3. Round semi frameless glass fencing aluminum post : diameter 50mm x 3mm

Round 1 way

Round 2 way 180 degree

Round 2 way 135 degree

Round 2 way 90 degree

Custom colors are available. Just tell us the color you need, we can make it.