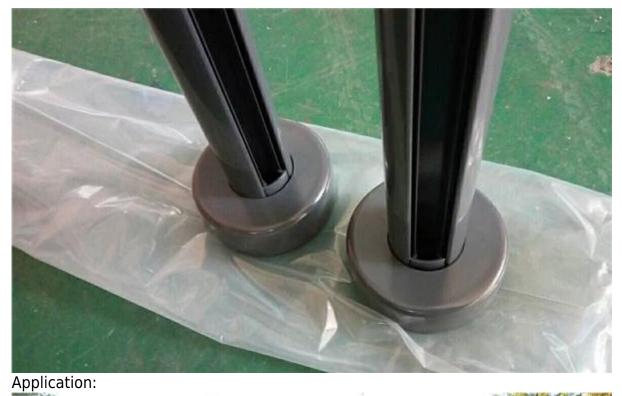

High Quality Outdoor Use Aluminum Post for Glass Pool Fencing

**Detail specifications :** 

Material: Aluminum 6063 T5 Finish: powder coating Dimension 1: Round shape, Dia50\*3mm, standard height 1265mm, or as per your requirement Dimension 2: Square shape, 50\*50\*3mm, standard height 1265mm, or as per your requirement Different types of post available: 1 way post, 2 way 180 degree, 2 way 90 degree, 2 way 135 degree For glass thickness: 10-12mm. Post height = 1.1 meter. Or as per your rquirement.

## Black Color :

3. Round semi frameless glass fencing aluminum post : diameter 50mm x 3mm

Round 1 way

Round 2 way 180 degree

Round 2 way 135 degree

Round 2 way 90 degree

Custom colors are available. Just tell us the color you need, we can make it.