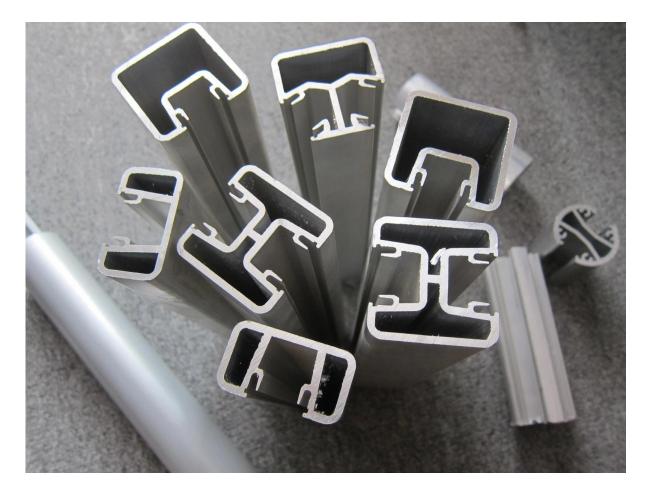

2. Square semi frameless glass fencing aluminum post : 50 x 50 x 3mm

Square 2 way

Square 2 way 135 degree

Square 2 way 90 degree

Mill Finished Color :

Silver Color :

## Black Color :

3. Round semi frameless glass fencing aluminum post : diameter 50mm x 3mm

Round 1 way

Round 2 way 180 degree

Round 2 way 135 degree

Round 2 way 90 degree

Custom colors are available. Just tell us the color you need, we can make it.