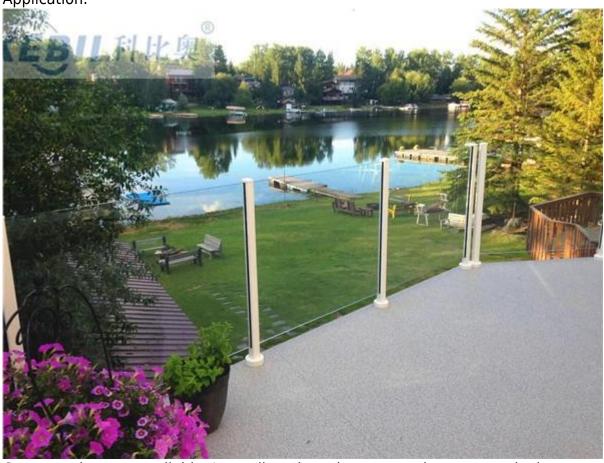

High Quality Outdoor Use Aluminum Post for Glass Pool Fencing

**Detail specifications :** 

Material: Aluminum 6063 T5 Finish: powder coating Dimension 1: Round shape, Dia50\*3mm, standard height 1265mm, or as per your requirement Dimension 2: Square shape, 50\*50\*3mm, standard height 1265mm, or as per your requirement Different types of post available: 1 way post, 2 way 180 degree, 2 way 90 degree, 2 way 135 degree For glass thickness: 10-12mm. Post height = 1.1 meter. Or as per your rquirement.