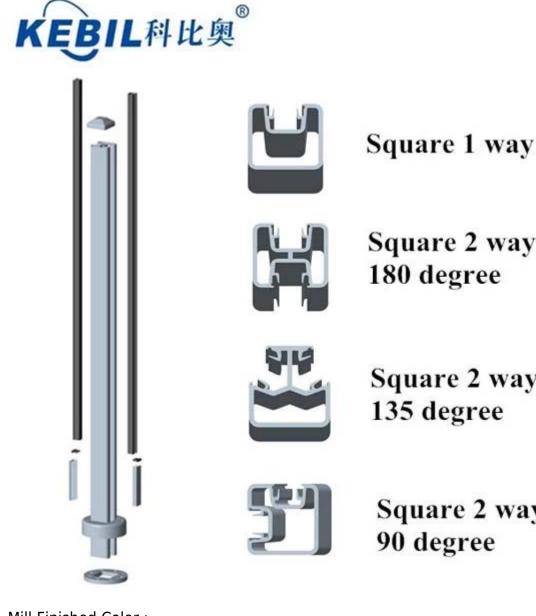

High Quality Outdoor Use Aluminum Post for Glass Pool Fencing

**Detail specifications :** 

Material: Aluminum 6063 T5 Finish: powder coating Dimension 1: Round shape, Dia50\*3mm, standard height 1265mm, or as per your requirement Dimension 2: Square shape, 50\*50\*3mm, standard height 1265mm, or as per your requirement Different types of post available: 1 way post, 2 way 180 degree, 2 way 90 degree, 2 way 135 degree For glass thickness: 10-12mm. Post height = 1.1 meter. Or as per your rquirement.

2. Square semi frameless glass fencing aluminum post : 50 x 50 x 3mm

Square 2 way

Square 2 way 135 degree

Square 2 way 90 degree

Mill Finished Color :

Silver Color :