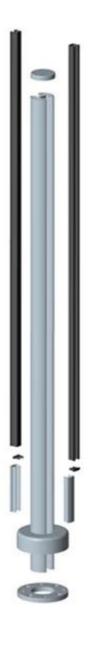

High Quality Outdoor Use Aluminum Post for Glass Pool Fencing

**Detail specifications :** 

Material: Aluminum 6063 T5 Finish: powder coating Dimension 1: Round shape, Dia50\*3mm, standard height 1265mm, or as per your requirement Dimension 2: Square shape, 50\*50\*3mm, standard height 1265mm, or as per your requirement Different types of post available: 1 way post, 2 way 180 degree, 2 way 90 degree, 2 way 135 degree For glass thickness: 10-12mm. Post height = 1.1 meter. Or as per your rquirement.