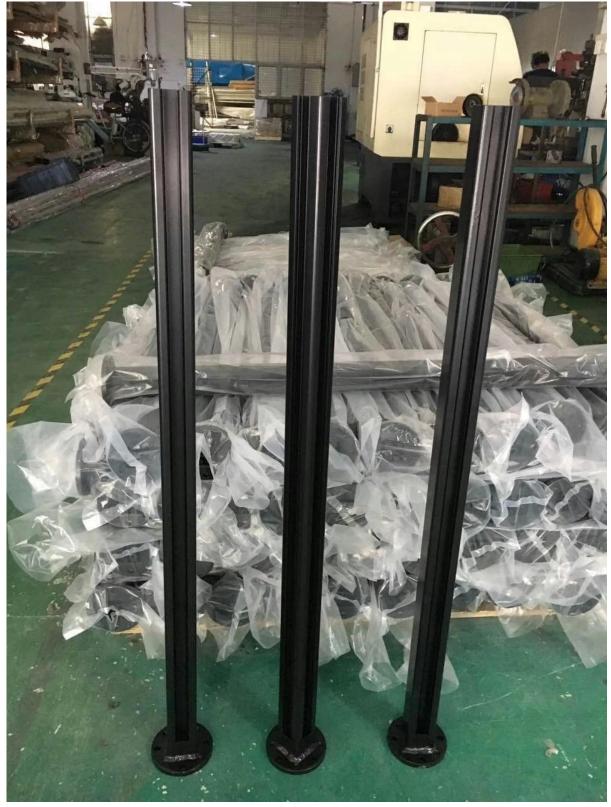

High Quality Outdoor Use Aluminum Post for Glass Pool Fencing

**Detail specifications :** 

Material: Aluminum 6063 T5 Finish: powder coating Dimension 1: Round shape, Dia50\*3mm, standard height 1265mm, or as per your requirement Dimension 2: Square shape, 50\*50\*3mm, standard height 1265mm, or as per your requirement Different types of post available: 1 way post, 2 way 180 degree, 2 way 90 degree, 2 way 135 degree For glass thickness: 10-12mm. Post height = 1.1 meter. Or as per your rquirement.

## Black Color :

3. Round semi frameless glass fencing aluminum post : diameter 50mm x 3mm

Round 1 way

Round 2 way 180 degree

Round 2 way 135 degree

Round 2 way 90 degree

Custom colors are available. Just tell us the color you need, we can make it.