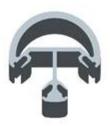

High Quality Outdoor Use Aluminum Post for Glass Pool Fencing

**Detail specifications :** 

Material: Aluminum 6063 T5 Finish: powder coating Dimension 1: Round shape, Dia50\*3mm, standard height 1265mm, or as per your requirement Dimension 2: Square shape, 50\*50\*3mm, standard height 1265mm, or as per your requirement Different types of post available: 1 way post, 2 way 180 degree, 2 way 90 degree, 2 way 135 degree For glass thickness: 10-12mm. Post height = 1.1 meter. Or as per your rquirement.

## Black Color :

3. Round semi frameless glass fencing aluminum post : diameter 50mm x 3mm

Round 1 way

Round 2 way 180 degree

Round 2 way 135 degree

Round 2 way 90 degree

Custom colors are available. Just tell us the color you need, we can make it.