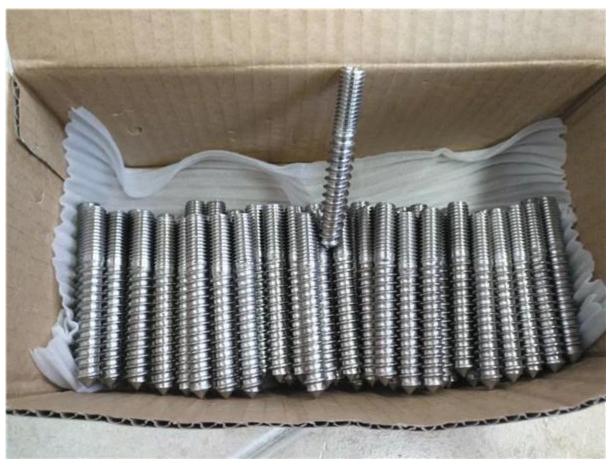

## 3. Elegant Performance photos :

Back section Screw in separately packaging :

Please feel free to contact us with any questions you might have.