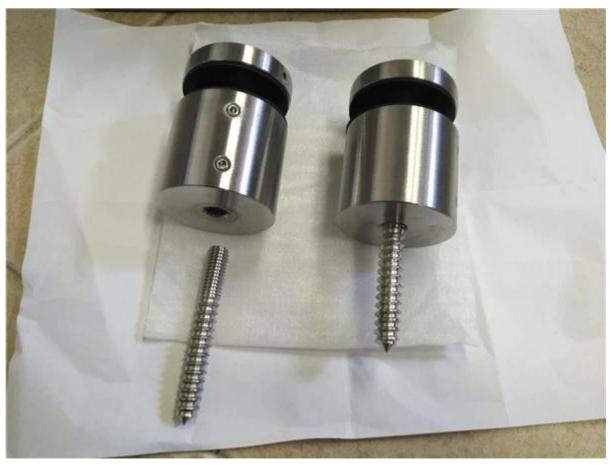

## 3. Elegant Performance photos :

Back section Screw in separately packaging :

Please feel free to contact us with any questions you might have.