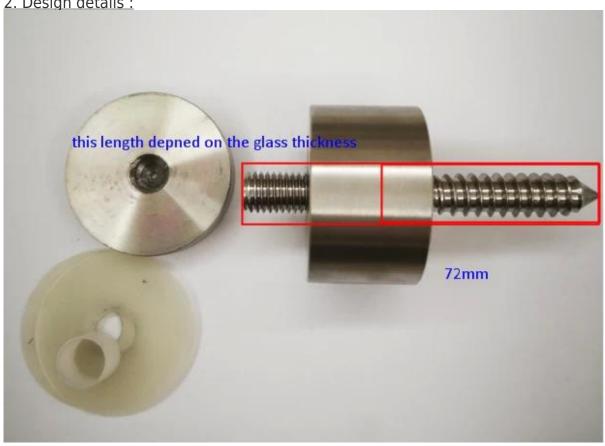

2. Design details:

C.R. LAURENCE design drawing:

We actually production drawing, as customer request, which fitting for 12mm glass: