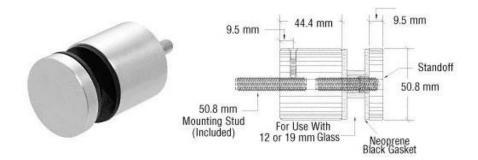

2. Design details:

C.R. LAURENCE design drawing:

We actually production drawing, as customer request, which fitting for 12mm glass: