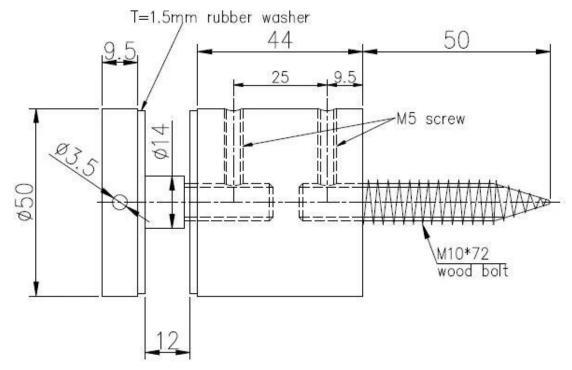

2. Design details:

C.R. LAURENCE design drawing:

We actually production drawing, as customer request, which fitting for 12mm glass: