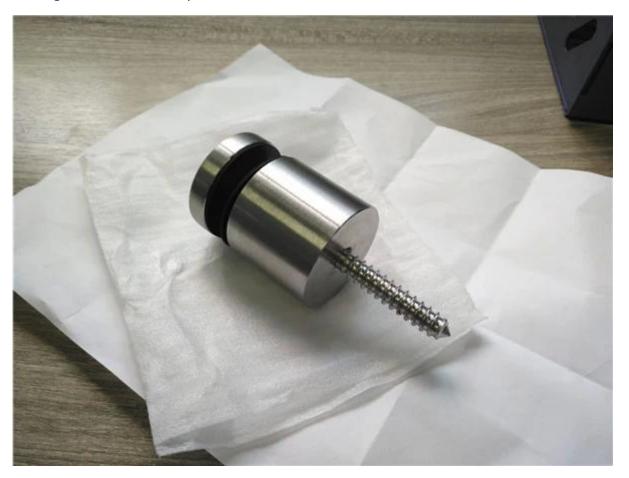

## 3. Elegant Performance photos :

Back section Screw in separately packaging :

Please feel free to contact us with any questions you might have.