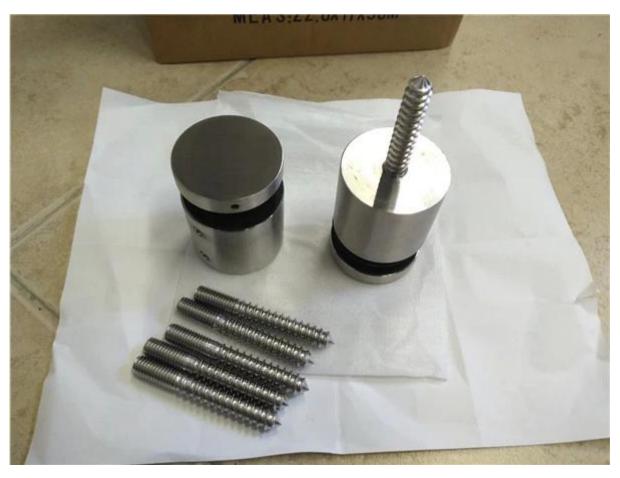

## 3. Elegant Performance photos :

Back section Screw in separately packaging :

Please feel free to contact us with any questions you might have.