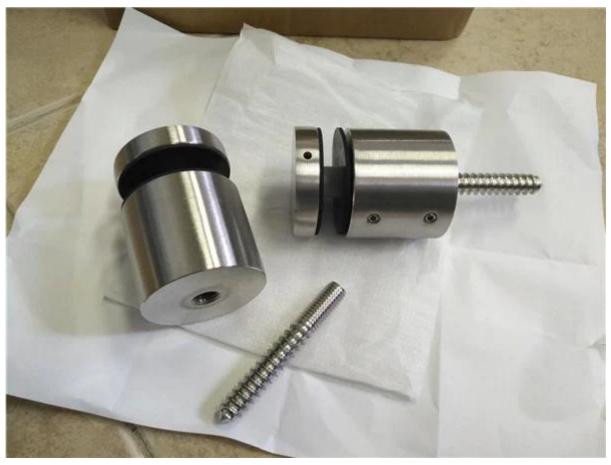

## 3. Elegant Performance photos :

Back section Screw in separately packaging :

Please feel free to contact us with any questions you might have.