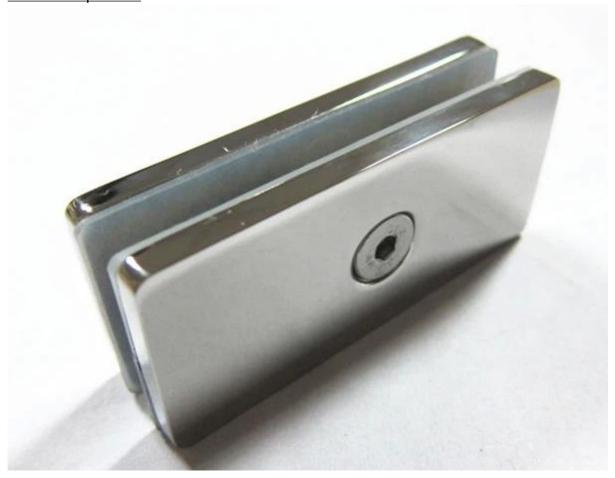

# 2. Product picture

# 1.Desciption

--Model No.: CB-80x35 --Glass to glass clamp

--Size: φ60mm

--For glass thickness: 10-12mm