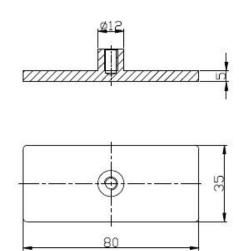

# 1.Desciption

--Model No.: CB-80x35 --Glass to glass clamp

--Size: φ60mm

--For glass thickness: 10-12mm