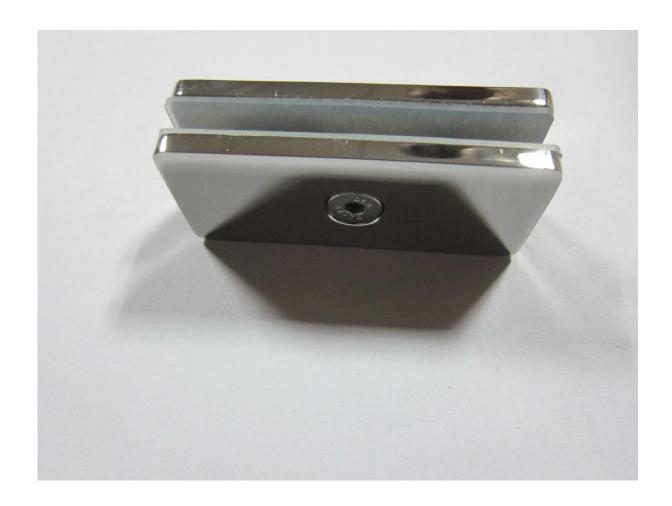

# 1.Desciption

--Model No.: CB-80x35 --Glass to glass clamp

--Size: φ60mm

--For glass thickness: 10-12mm

# 2. Product picture















# 3.Delivery & Packing

Delivery: 3-5 days by express. 10-15 days by shipping Packing: one pc into one plastic bag. 10 pcs into one box.

Lead time: about 20 days after payment. ( It depent on quantity)





5. Factory & Certification

















| 2121      | 7999        | 6653   |
|-----------|-------------|--------|
| 200       | Statistics. | -      |
| SERVICE . | 816         | 8/61   |
|           | 400         | 1000   |
|           | 4.00        | 200    |
|           |             | -      |
|           | 1 10        | 100.0  |
|           | 44          |        |
| #15to     | 2/10        |        |
| Destroyo  | (Berbed )   | herten |
|           | forth       |        |
|           | 100         | 27     |
|           |             | 7/     |
|           |