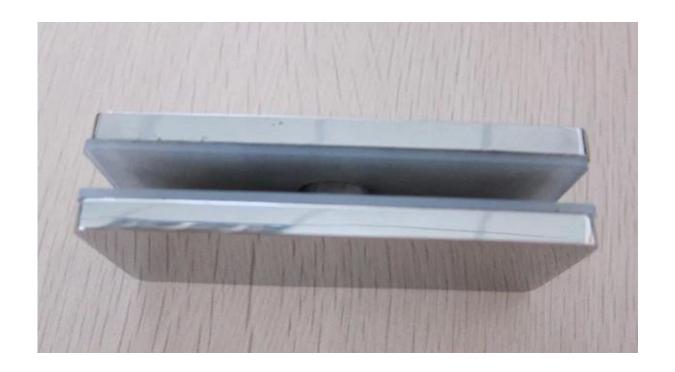

# 1.Desciption

--Model No.: CB-80x35 --Glass to glass clamp

--Size: φ60mm

--For glass thickness: 10-12mm

# 2. Product picture