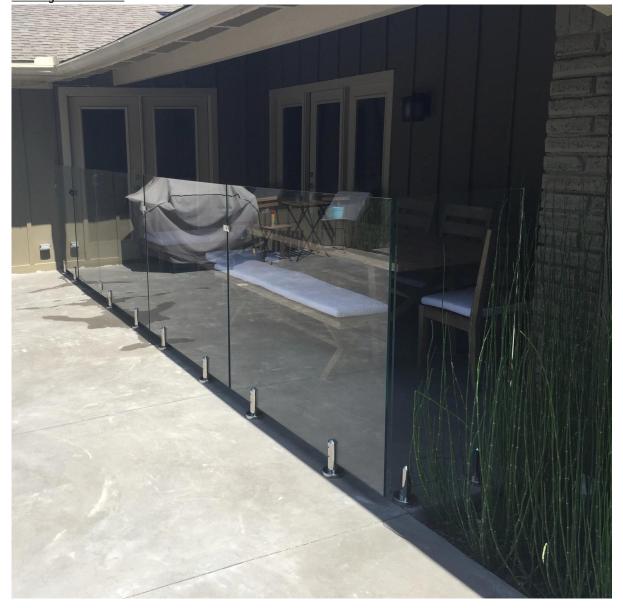

# 1.Desciption

--Model No.: CB-80x35 --Glass to glass clamp

--Size: φ60mm

--For glass thickness: 10-12mm

# 2. Product picture















# 3.Delivery & Packing

Delivery: 3-5 days by express. 10-15 days by shipping Packing: one pc into one plastic bag. 10 pcs into one box.

Lead time: about 20 days after payment. ( It depent on quantity)





5. Factory & Certification

















| 2121      | 7999        | 6653   |
|-----------|-------------|--------|
| 200       | Statistics. | -      |
| SERVICE . | 816         | 8/61   |
|           | 400         | 1000   |
|           | 4.00        | 200    |
|           |             | -      |
|           | 1 10        | 100.0  |
|           | 44          |        |
| #15to     | 2/10        |        |
| Destroyo  | (Berbed )   | herten |
|           | forth       |        |
|           | 100         | 27     |
|           |             | 7/     |
|           |             |