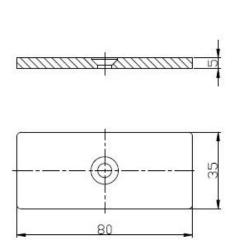

# 1.Desciption

--Model No.: CB-80x35 --Glass to glass clamp

--Size: φ60mm

--For glass thickness: 10-12mm