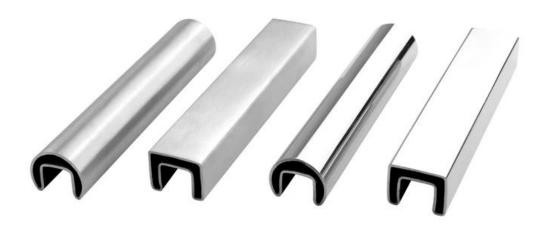

|
| Slot tube types | Round or square                                                                     |
| Installation    | self tapping / Explosion bolts / Screws                                             |
| Mounting        | floor mounted / Wall mount                                                          |
| Application     | balcony,deck,porch,stair,terrace,lobby,mall                                         |
| Delivery        | 15-30 days                                                                          |

For both commerical and residential application For both wholesale and retail (We are manufacturer)





SMALL & BIG TYPE ALUMINIUM U CHANNEL FOR GLASS RAILING:

Small profile: for glass thickness 10-12.76mm







### **SLOT TUBE HANDRAIL:**





# KEBIL科比奥®



## installation

















Shenzhen Launch Co., Ltd was established in 2004, located at Nanshan District, Shenzhen, and one hour by car from Hongkong International Airport. Our main product is high-grade building materials includes stainless steel balustrade post, staircase handrail, balcony guardrail, swimming pool fence and other high-grade building materials. All the products are designed strictly according to the high-end market requirements. We have our own factory in Tangxia Town, Dongguan, has a variety of precision equipment more than 50 sets: CNC lathe, milling machine, punching machine, pipe cutter, argon welder, drilling machine, polisher, etc. which can provide customers with complete product processing services. With the German SPECTRO Spectrometer, we