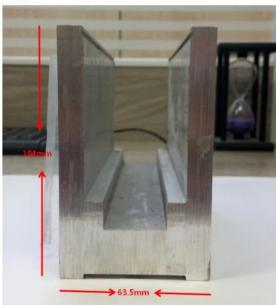

#### **Aluminum U channel profile specifications:**

| Item            | Aluminum U Channel Tempered Glass<br>Balcony Railing, U Channel Glass<br>Balustrade |
|-----------------|-------------------------------------------------------------------------------------|
| Material        | Aluminum 6063 T3                                                                    |
| Finish          | Anodize / powder coated                                                             |
| Size            | 35*80mm / 63.5*104mm etc                                                            |
| Glass thickness | 12mm to 25mm                                                                        |
| Slot tube types | Round or square                                                                     |
| Installation    | self tapping / Explosion bolts / Screws                                             |
| Mounting        | floor mounted / Wall mount                                                          |
| Application     | balcony,deck,porch,stair,terrace,lobby,mall                                         |
| Delivery        | 15-30 days                                                                          |

For both commerical and residential application For both wholesale and retail (We are manufacturer)

SMALL & BIG TYPE ALUMINIUM U CHANNEL FOR GLASS RAILING:

Small profile: for glass thickness 10-12.76mm