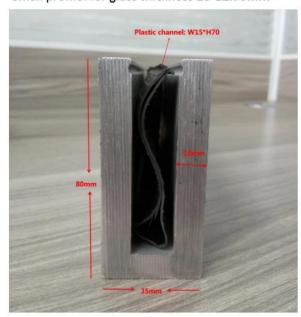

#### **Aluminum U channel profile specifications:**

| Item            | Aluminum U Channel Tempered Glass<br>Balcony Railing, U Channel Glass<br>Balustrade |
|-----------------|-------------------------------------------------------------------------------------|
| Material        | Aluminum 6063 T3                                                                    |
| Finish          | Anodize / powder coated                                                             |
| Size            | 35*80mm / 63.5*104mm etc                                                            |
| Glass thickness | 12mm to 25mm                                                                        |
| Slot tube types | Round or square                                                                     |
| Installation    | self tapping / Explosion bolts / Screws                                             |
| Mounting        | floor mounted / Wall mount                                                          |
| Application     | balcony,deck,porch,stair,terrace,lobby,mall                                         |
| Delivery        | 15-30 days                                                                          |

For both commerical and residential application For both wholesale and retail (We are manufacturer)

SMALL & BIG TYPE ALUMINIUM U CHANNEL FOR GLASS RAILING:

Small profile: for glass thickness 10-12.76mm