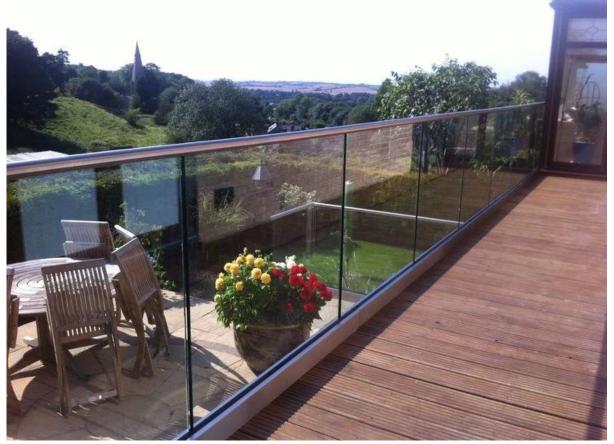

# Hot Sale Indoor Balcony Terrace Tempered Glass Railing / U Channel Aluminum Profile for Glass Railing

For both commerical and residential application For both wholesale and retail (We are manufacturer)

SMALL & BIG TYPE ALUMINIUM U CHANNEL FOR GLASS RAILING:

Small profile: for glass thickness 10-12.76mm