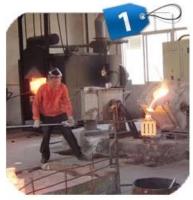

# PRODUCTION PROCESS

CNC lathe

**CNC** Milling

Stamping

Drilling & Tapping

Polishing