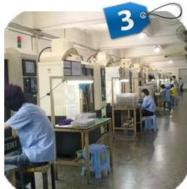

# PRODUCTION PROCESS

CNC lathe

**CNC** Milling

Stamping

Drilling & Tapping

Polishing