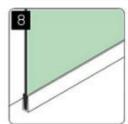

For both commerical and residential application For both wholesale and retail (We are manufacturer)

SMALL & BIG TYPE ALUMINIUM U CHANNEL FOR GLASS RAILING:

Small profile: for glass thickness 10-12.76mm

### **SLOT TUBE HANDRAIL:**