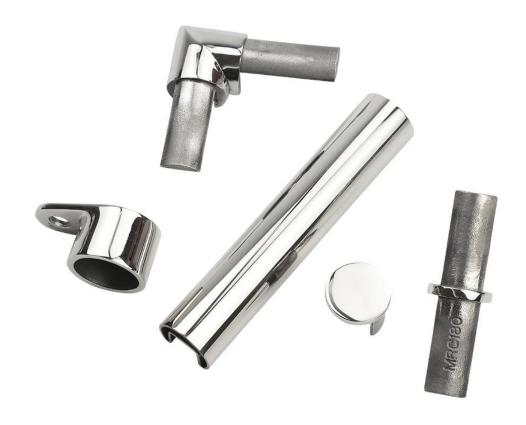

|
| Slot tube types | Round or square                                                                     |
| Installation    | self tapping / Explosion bolts / Screws                                             |
| Mounting        | floor mounted / Wall mount                                                          |
| Application     | balcony,deck,porch,stair,terrace,lobby,mall                                         |
| Delivery        | 15-30 days                                                                          |

For both commerical and residential application For both wholesale and retail (We are manufacturer)





SMALL & BIG TYPE ALUMINIUM U CHANNEL FOR GLASS RAILING:

Small profile: for glass thickness 10-12.76mm







### **SLOT TUBE HANDRAIL:**





# KEBIL科比奥®



## installation

















Shenzhen Launch Co., Ltd was established in 2004, located at Nanshan District, Shenzhen, and one hour by car from Hongkong International Airport. Our main product is high-grade building materials includes stainless steel balustrade post, staircase handrail, balcony guardrail, swimming pool fence and other high-grade building materials. All the products are designed strictly according to the high-end market requirements. We have our own factory in Tangxia Town, Dongguan, has a variety of precision equipment more than 50 sets: CNC lathe, milling machine, punching machine, pipe cutter, argon welder, drilling machine, polisher, etc. which can provide customers with complete product processing services. With the German SPECTRO Spectrometer, we insist on testin