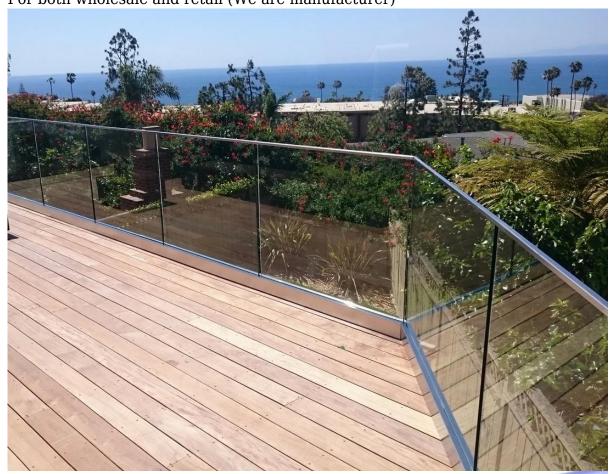

# Hot Sale Indoor Balcony Terrace Tempered Glass Railing / U Channel Aluminum Profile for Glass Railing

For both commerical and residential application For both wholesale and retail (We are manufacturer)

SMALL & BIG TYPE ALUMINIUM U CHANNEL FOR GLASS RAILING:

Small profile: for glass thickness 10-12.76mm