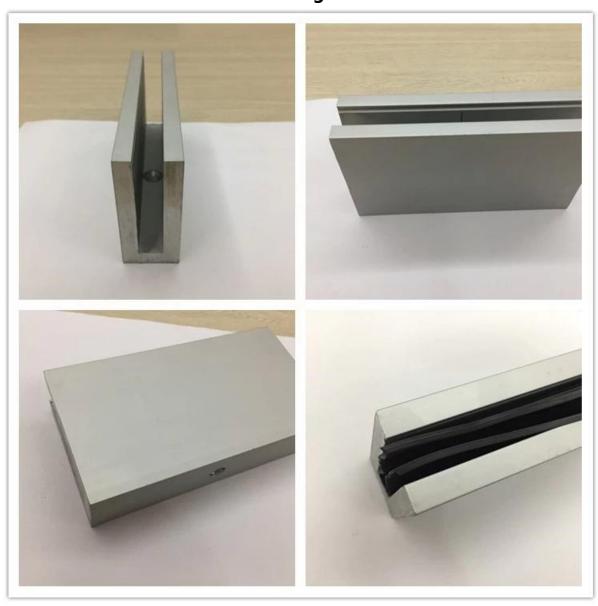

#### **Aluminum U channel profile specifications:**

| Item            | Aluminum U Channel Tempered Glass<br>Balcony Railing, U Channel Glass<br>Balustrade |
|-----------------|-------------------------------------------------------------------------------------|
| Material        | Aluminum 6063 T3                                                                    |
| Finish          | Anodize / powder coated                                                             |
| Size            | 35*80mm / 63.5*104mm etc                                                            |
| Glass thickness | 12mm to 25mm                                                                        |
| Slot tube types | Round or square                                                                     |
| Installation    | self tapping / Explosion bolts / Screws                                             |
| Mounting        | floor mounted / Wall mount                                                          |
| Application     | balcony,deck,porch,stair,terrace,lobby,mall                                         |
| Delivery        | 15-30 days                                                                          |

For both commerical and residential application For both wholesale and retail (We are manufacturer)

SMALL & BIG TYPE ALUMINIUM U CHANNEL FOR GLASS RAILING:

Small profile: for glass thickness 10-12.76mm

### **SLOT TUBE HANDRAIL:**