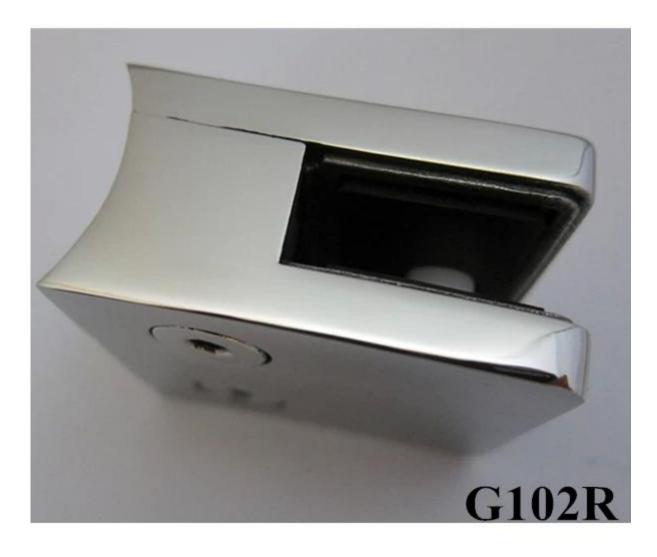

## G102

Also G102 has a brother can date with the round post G102R Glass balustrade used stainless steel round back glass clamp