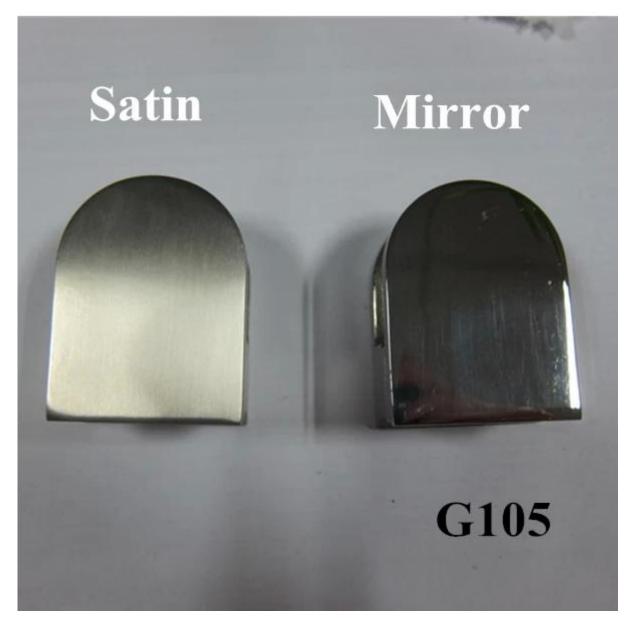

## Satin brushed and mirror polished surface treatment

stainless steel glass clamp,glass clip for holding glass, balcony / terrace
railing clamp

If you will applied the glass clamp attached on the round post, G105R will be prefect: For 42.4mm or 50.8mm round tube stainelss steel glass clamp for round post, china glass clamp supplier