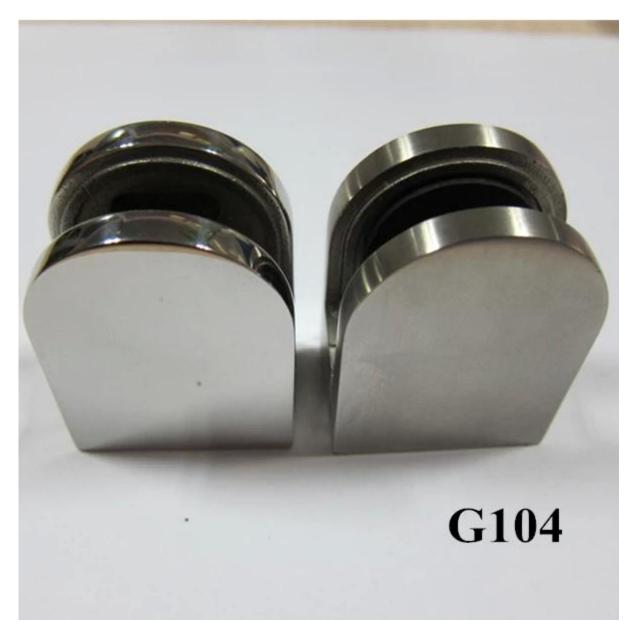

We will have D glass clamp for 8-10mm glass G104 Wrought iron D glass clamp for 8-10mm glass used at glass balustrade

But if you like square shape glass clamp for 8-10mm glass, our G102 could meet your demand: square shape glass clamp, squre glass clamp is used for 8-10mm glass