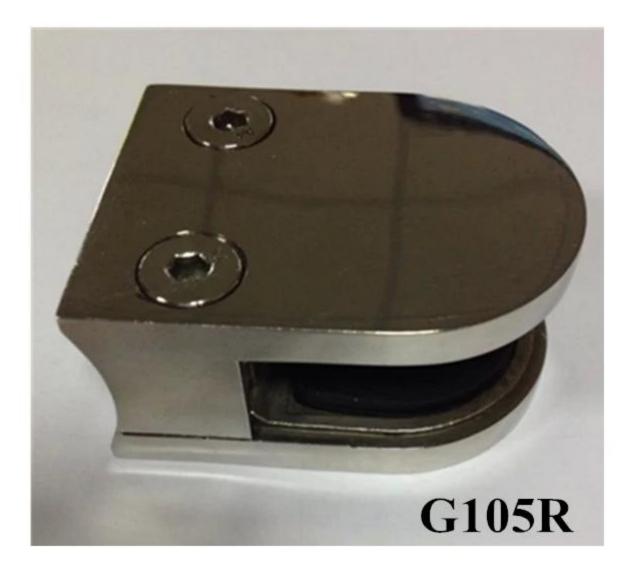

## Satin brushed and mirror polished surface treatment

stainless steel glass clamp,glass clip for holding glass, balcony / terrace
railing clamp

If you will applied the glass clamp attached on the round post, G105R will be prefect: For 42.4mm or 50.8mm round tube stainelss steel glass clamp for round post, china glass clamp supplier