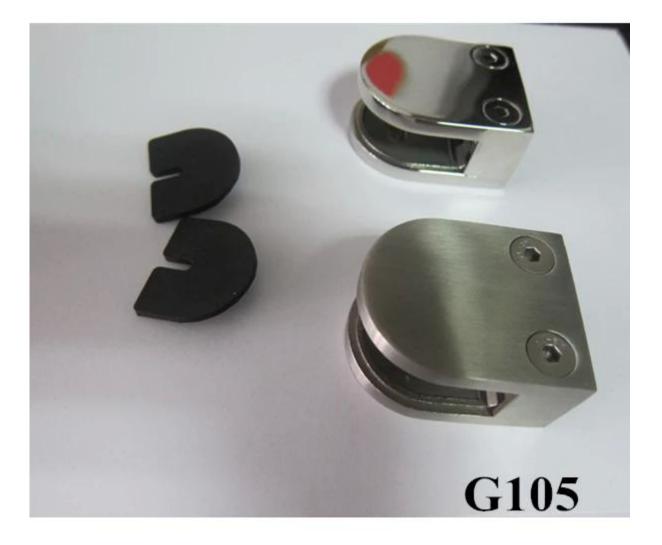

## ISO9001:2008 stainless steel D glass clamp for 10-12mm tempered glass balustrade

**G105** Flat back For 10-12mm glass

widely used glass panel clamp D clamp with flat back fixed on the wall