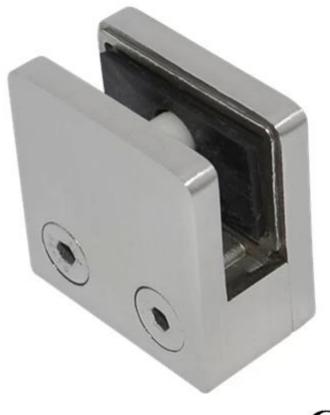

We will have D glass clamp for 8-10mm glass G104 Wrought iron D glass clamp for 8-10mm glass used at glass balustrade

But if you like square shape glass clamp for 8-10mm glass, our G102 could meet your demand: square shape glass clamp, squre glass clamp is used for 8-10mm glass