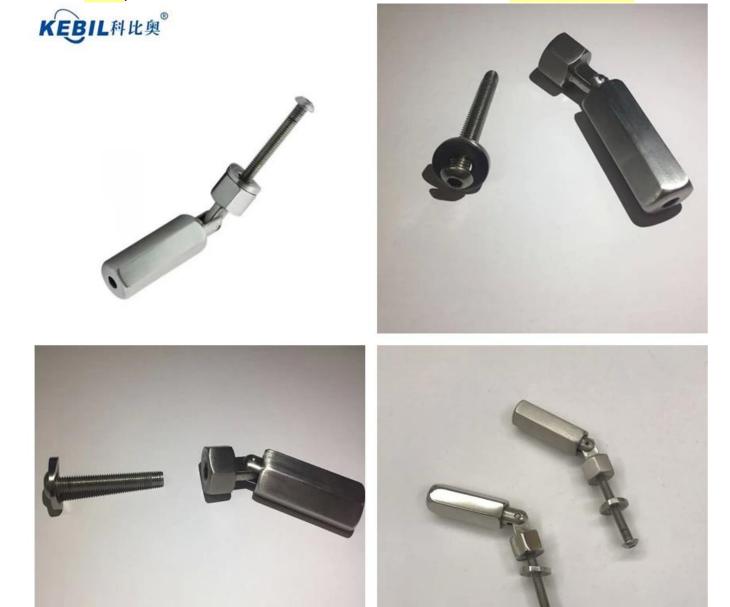

### Cable railing fitting designs:

Model T803, Swageless design stainless steel cable tensioner for diameter 4mm and 5mm cable:

### SWAGELESS TYPE CABLE TENSIONER

Model T804, Swage design stainless steel cable tensioner for diameter 5mm and 6mm cable:

Model T801, stainless steel cable tensioner for diameter 3mm and 4mm cable:

Model T802, stainless steel cable tensioner for diameter 5mm and 6mm cable: