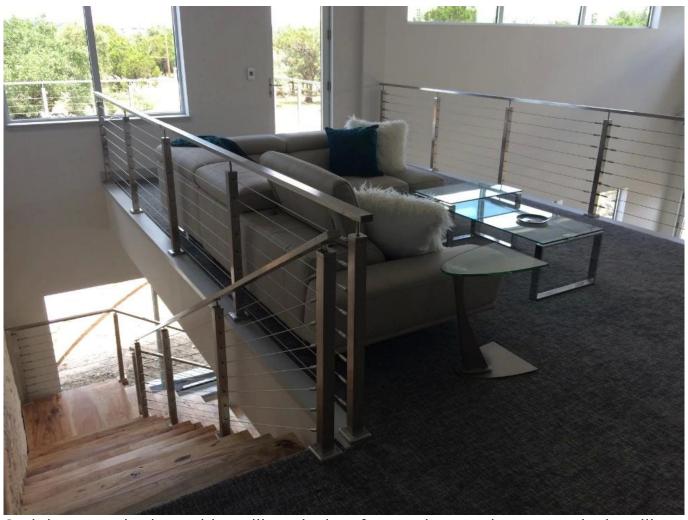

# Indoor Modern Stairs Stainless Steel Wire Cable Railing Systems/Building Deck Railing

| Technical specifications: |                                                                                       |
|---------------------------|---------------------------------------------------------------------------------------|
| Product Name              | Indoor Modern Stairs Stainless Steel Wire Cable Railing Systems/Building Deck Railing |
| Material                  | Stainless steel 304 or 316                                                            |
| Surface Treatment         | Mirror polished or satin brushed                                                      |
| For cable diameter        | 3mm, 4mm, 5mm or 6mm                                                                  |
| Dimension of round post   | Diameter 50.8mm, tube wall thickness 1.5mm                                            |
| Dimension of square post  | 50*50(mm), tube wall thickness 1.5mm                                                  |
| Handrail                  | Round diameter 50.8mm, square 50*25(mm)                                               |
| Installation              | Self tapping / Explosion bolts / Screws                                               |
| Mounting                  | Floor mounted / side mounted                                                          |
| Application               | Balcony, deck, porch, terrace, stair, mall handrail / railings                        |
| Accessories               | Full set accessories available                                                        |

Stainless steel wire cable railing design for indoor staircase:

Stainless steel wire cable railing design for outdoor staircase or deck railing design: