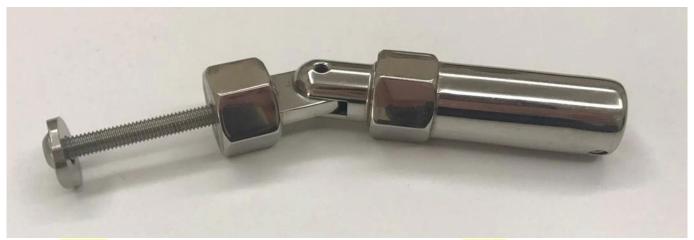

### Cable railing fitting designs:

Model T803, Swageless design stainless steel cable tensioner for diameter 4mm and 5mm cable:

### SWAGELESS TYPE CABLE TENSIONER

Model T804, Swage design stainless steel cable tensioner for diameter 5mm and 6mm cable:

Model T801, stainless steel cable tensioner for diameter 3mm and 4mm cable:

Model T802, stainless steel cable tensioner for diameter 5mm and 6mm cable: