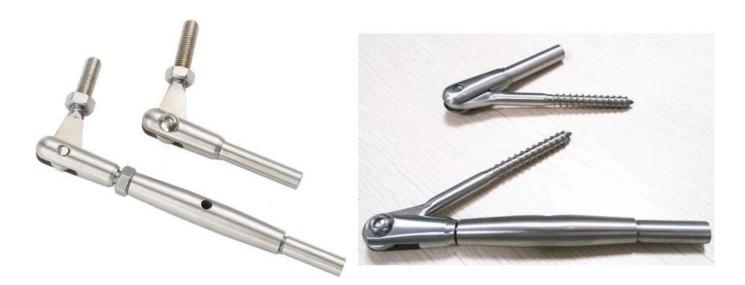

### Cable railing fitting designs:

Model T803, Swageless design stainless steel cable tensioner for diameter 4mm and 5mm cable:

### SWAGELESS TYPE CABLE TENSIONER

Model T804, Swage design stainless steel cable tensioner for diameter 5mm and 6mm cable:

Model T801, stainless steel cable tensioner for diameter 3mm and 4mm cable:

Model T802, stainless steel cable tensioner for diameter 5mm and 6mm cable: