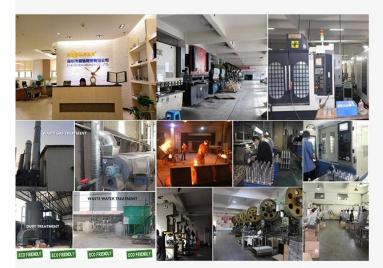

### ABOUT US

Shenzhen Launch Co., Ltd was established in 2004, located at Nanshan District, Shenzhen, and one hour by car from Hongkong International Airport. Our main products are high-grade building materials including stainless steel balustrade post, staircase handrail, balcony guardrail, swimming pool fence and other high-grade building materials. All the products are designed strictly according to the high-end market requirements. We have our own factory in Tangxia Town, Dongguan, with more than 50 sets of various precision equipments, such as CNC lathe, milling machine, punching machine, pipe cutter, argon welder, drilling machine, polisher, etc. which can provide customers with complete product processing services.