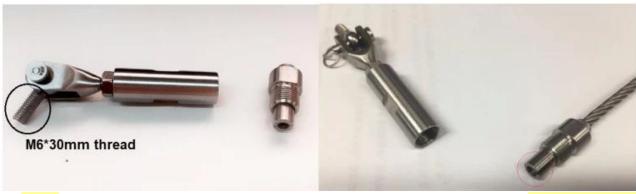

### Cable railing fitting designs:

Model T803, Swageless design stainless steel cable tensioner for diameter 4mm and 5mm cable:

### SWAGELESS TYPE CABLE TENSIONER

Model T804, Swage design stainless steel cable tensioner for diameter 5mm and 6mm cable:

Model T801, stainless steel cable tensioner for diameter 3mm and 4mm cable:

Model T802, stainless steel cable tensioner for diameter 5mm and 6mm cable: