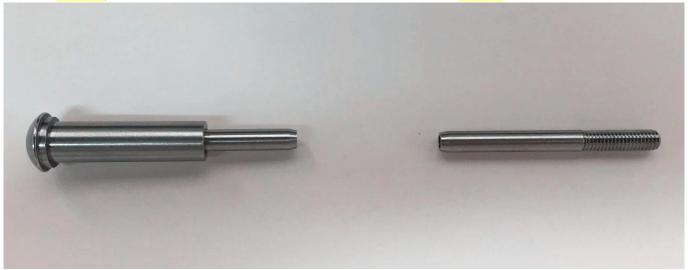

### Cable railing fitting designs:

Model T803, Swageless design stainless steel cable tensioner for diameter 4mm and 5mm cable:

### SWAGELESS TYPE CABLE TENSIONER

Model T804, Swage design stainless steel cable tensioner for diameter 5mm and 6mm cable:

Model T801, stainless steel cable tensioner for diameter 3mm and 4mm cable:

Model T802, stainless steel cable tensioner for diameter 5mm and 6mm cable: