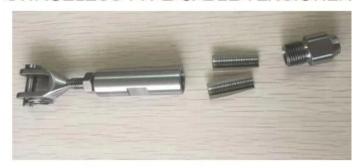

### Cable railing fitting designs:

Model T803, Swageless design stainless steel cable tensioner for diameter 4mm and 5mm cable:

### SWAGELESS TYPE CABLE TENSIONER

Model T804, Swage design stainless steel cable tensioner for diameter 5mm and 6mm cable:

Model T801, stainless steel cable tensioner for diameter 3mm and 4mm cable:

Model T802, stainless steel cable tensioner for diameter 5mm and 6mm cable: