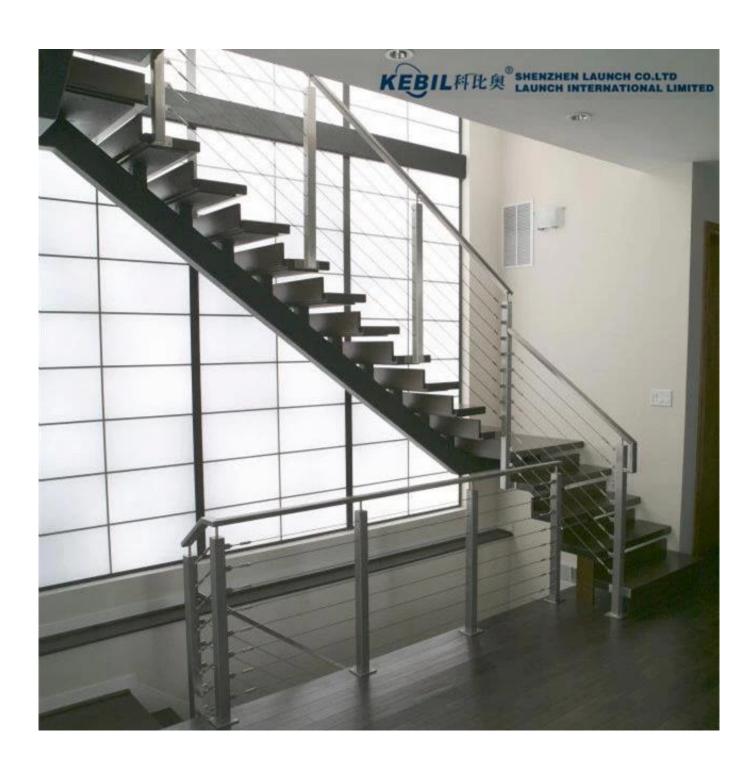

# Indoor Modern Stairs Stainless Steel Wire Cable Railing Systems/Building Deck Railing

| Technical specifications: |                                                                                       |
|---------------------------|---------------------------------------------------------------------------------------|
| Product Name              | Indoor Modern Stairs Stainless Steel Wire Cable Railing Systems/Building Deck Railing |
| Material                  | Stainless steel 304 or 316                                                            |
| Surface Treatment         | Mirror polished or satin brushed                                                      |
| For cable diameter        | 3mm, 4mm, 5mm or 6mm                                                                  |
| Dimension of round post   | Diameter 50.8mm, tube wall thickness 1.5mm                                            |
| Dimension of square post  | 50*50(mm), tube wall thickness 1.5mm                                                  |
| Handrail                  | Round diameter 50.8mm, square 50*25(mm)                                               |
| Installation              | Self tapping / Explosion bolts / Screws                                               |
| Mounting                  | Floor mounted / side mounted                                                          |
| Application               | Balcony, deck, porch, terrace, stair, mall handrail / railings                        |
| Accessories               | Full set accessories available                                                        |

Stainless steel wire cable railing design for indoor staircase:

Stainless steel wire cable railing design for outdoor staircase or deck railing design: