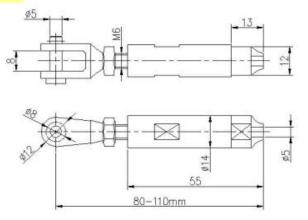

### Cable railing fitting designs:

Model T803, Swageless design stainless steel cable tensioner for diameter 4mm and 5mm cable:

### SWAGELESS TYPE CABLE TENSIONER

Model T804, Swage design stainless steel cable tensioner for diameter 5mm and 6mm cable:

Model T801, stainless steel cable tensioner for diameter 3mm and 4mm cable:

Model T802, stainless steel cable tensioner for diameter 5mm and 6mm cable: