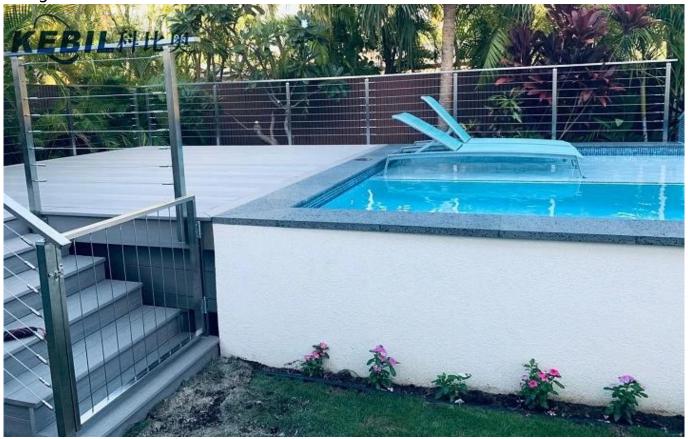

# Indoor Modern Stairs Stainless Steel Wire Cable Railing Systems/Building Deck Railing

| Technical specifications: |                                                                                       |
|---------------------------|---------------------------------------------------------------------------------------|
| Product Name              | Indoor Modern Stairs Stainless Steel Wire Cable Railing Systems/Building Deck Railing |
| Material                  | Stainless steel 304 or 316                                                            |
| Surface Treatment         | Mirror polished or satin brushed                                                      |
| For cable diameter        | 3mm, 4mm, 5mm or 6mm                                                                  |
| Dimension of round post   | Diameter 50.8mm, tube wall thickness 1.5mm                                            |
| Dimension of square post  | 50*50(mm), tube wall thickness 1.5mm                                                  |
| Handrail                  | Round diameter 50.8mm, square 50*25(mm)                                               |
| Installation              | Self tapping / Explosion bolts / Screws                                               |
| Mounting                  | Floor mounted / side mounted                                                          |
| Application               | Balcony, deck, porch, terrace, stair, mall handrail / railings                        |
| Accessories               | Full set accessories available                                                        |

Stainless steel wire cable railing design for indoor staircase:

Stainless steel wire cable railing design for outdoor staircase or deck railing design: