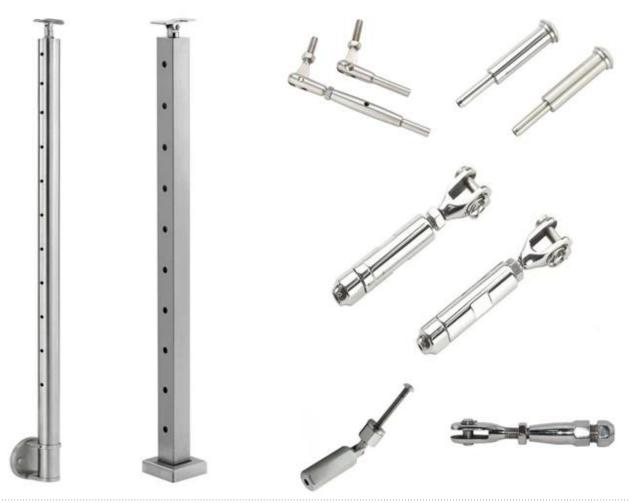

### Cable railing fitting designs:

Model T803, Swageless design stainless steel cable tensioner for diameter 4mm and 5mm cable:

### SWAGELESS TYPE CABLE TENSIONER

Model T804, Swage design stainless steel cable tensioner for diameter 5mm and 6mm cable:

Model T801, stainless steel cable tensioner for diameter 3mm and 4mm cable:

Model T802, stainless steel cable tensioner for diameter 5mm and 6mm cable:

Model T807A, stainless steel cable tensioner for diameter 3mm cable: