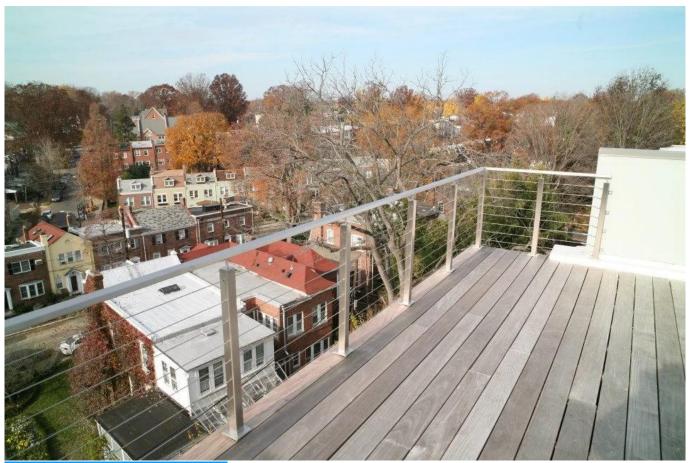

# Indoor Modern Stairs Stainless Steel Wire Cable Railing Systems/Building Deck Railing

| Technical specifications: |                                                                                       |
|---------------------------|---------------------------------------------------------------------------------------|
| Product Name              | Indoor Modern Stairs Stainless Steel Wire Cable Railing Systems/Building Deck Railing |
| Material                  | Stainless steel 304 or 316                                                            |
| Surface Treatment         | Mirror polished or satin brushed                                                      |
| For cable diameter        | 3mm, 4mm, 5mm or 6mm                                                                  |
| Dimension of round post   | Diameter 50.8mm, tube wall thickness 1.5mm                                            |
| Dimension of square post  | 50*50(mm), tube wall thickness 1.5mm                                                  |
| Handrail                  | Round diameter 50.8mm, square 50*25(mm)                                               |
| Installation              | Self tapping / Explosion bolts / Screws                                               |
| Mounting                  | Floor mounted / side mounted                                                          |
| Application               | Balcony, deck, porch, terrace, stair, mall handrail / railings                        |
| Accessories               | Full set accessories available                                                        |

Stainless steel wire cable railing design for indoor staircase:

Stainless steel wire cable railing design for outdoor staircase or deck railing design: