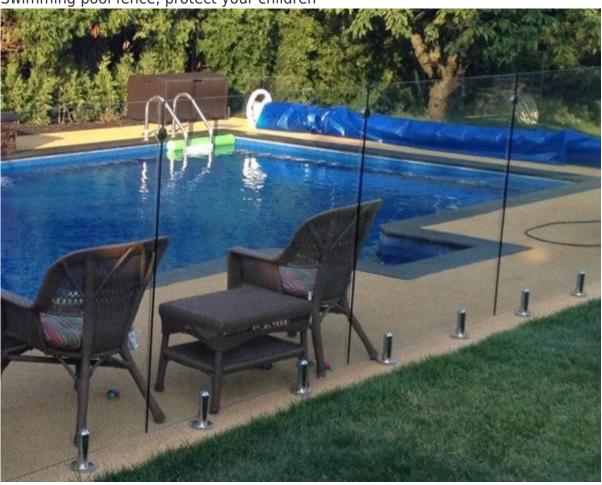

## Why we choose stainless steel railing with glass?

- 1. Since glass railings are transparent material, you can for sure get a full, clear view of the outside even from afar, especially for the swimming pool area. This means you can keep your eye out on cases of accidents or drowning.
- 2. For outdoor installation, if your railing materials are wood or metal, the water can damage the material over time. While Glass is a durable material that can withstand constant moisture. It is also resistant against corrosion caused by the elements.
- 3. Clear glass railings with safe edge and corner, and it doesn't absorb stains, you can wipe away stains very easily. As well as the stainless steel material. You don't need to slave over them for hours just to get them to shine and sparkle.

Swimming pool fence, protect your children