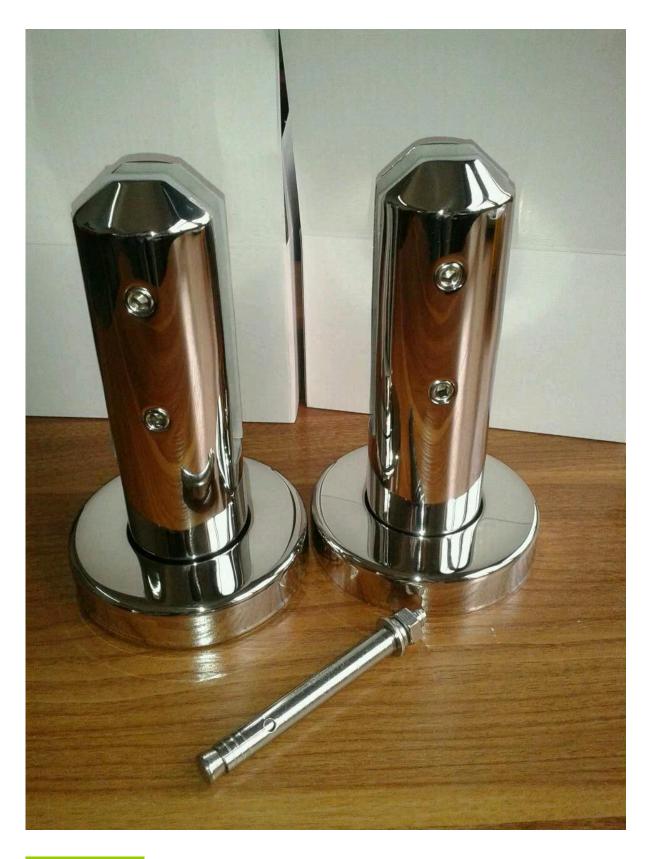

## Indoor porch decoration frameless glass fence spigot RBM-2

Material: stainless steel 316

Height: 168mm;

Round base size: 100mm with cover;

Glass thickness: 10-13.52mm tempered/laminated glass;

Mirror polished