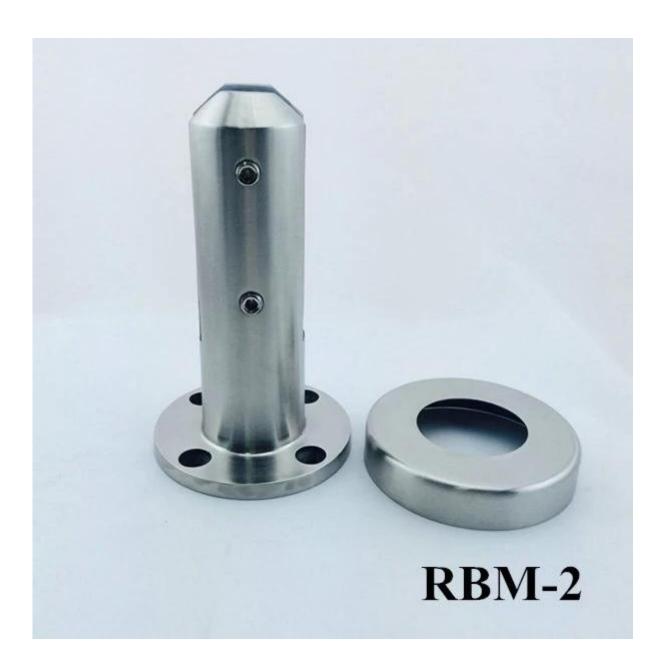

## Indoor porch decoration frameless glass fence spigot RBM-2

Material: stainless steel 316

Height: 168mm;

Round base size: 100mm with cover;

Glass thickness: 10-13.52mm tempered/laminated glass;

Mirror polished