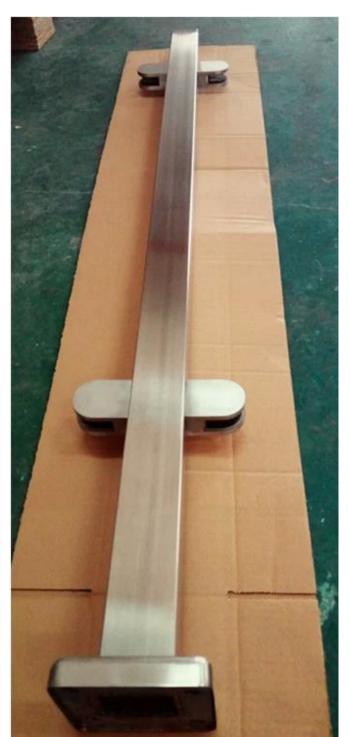

## Inox Grade Stainless Steel 304 or 316 Square Pipe Modern House Railing Design Per Meter

| 1  | Material & Finish   | Stainless steel 304/316; Satin or mirror finish                                                                                                                                                                 |
|----|---------------------|-----------------------------------------------------------------------------------------------------------------------------------------------------------------------------------------------------------------|
| 2  | Height              | 1000MM / Custom size                                                                                                                                                                                            |
| 3  | Stanchion Post      | 50*50*1.5(mm) tube;<br>4 way adjustable top rail bracket;<br>Square or Round Glass Clamp.                                                                                                                       |
| 4  | Top Rail            | 50*50*1.5(mm) Hollow Tube                                                                                                                                                                                       |
| 5  | Security Railing    | 8mm/10mm/12mm Tempered Clear Glass Panel                                                                                                                                                                        |
| 6  | Usage &<br>Location | Baluster, Balustrade, Banister, Fence, Handrail, Railings;<br>Balcony, Bridge, Deck, Garden, Patio, Pool, Porch, Stair, Terrace                                                                                 |
| 7  | Installation        | Top/Side mounted                                                                                                                                                                                                |
| 8  | Package             | EPE+Inner box+Carton                                                                                                                                                                                            |
| 9  | Service             | <ol> <li>Matchable accessories and fittings are provided;</li> <li>Construction planning;</li> <li>Professional engineer advices;</li> <li>Installation guiding;</li> <li>OEM, ODM, Customer design;</li> </ol> |
| 10 | Contact             | EMAIL, SKYPE, WhatsApp, WeChat and QQ are shown as watermark on pictures below                                                                                                                                  |