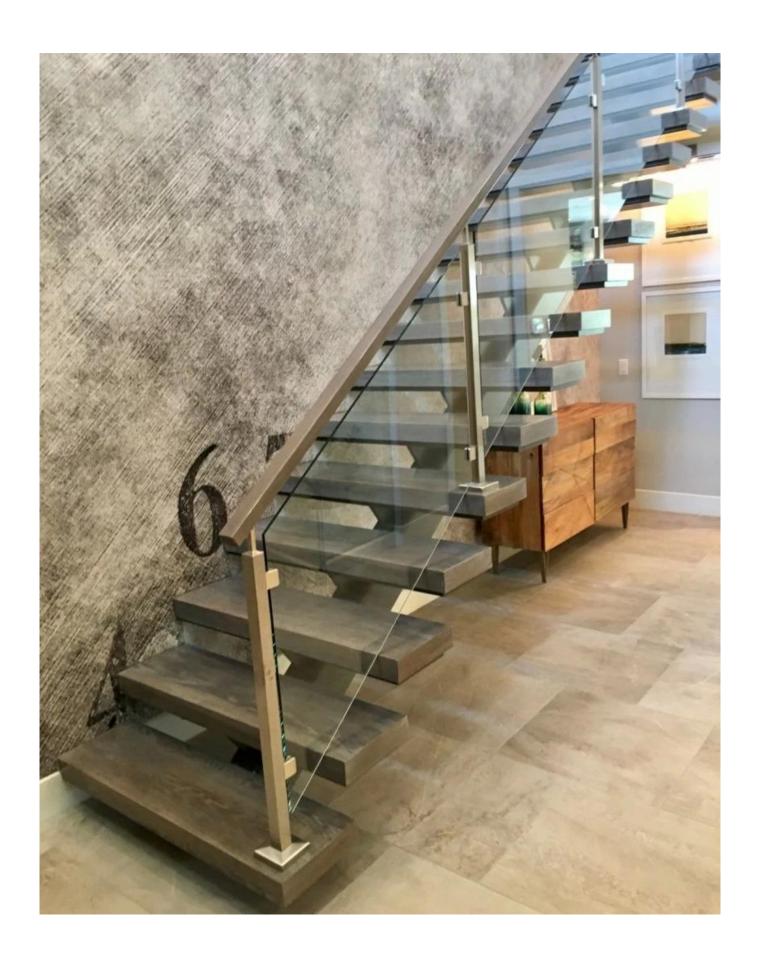

## Inox Grade Stainless Steel 304 or 316 Square Pipe Modern House Railing Design Per Meter

| 1  | Material & Finish   | Stainless steel 304/316; Satin or mirror finish                                                                                                                                                                 |
|----|---------------------|-----------------------------------------------------------------------------------------------------------------------------------------------------------------------------------------------------------------|
| 2  | Height              | 1000MM / Custom size                                                                                                                                                                                            |
| 3  | Stanchion Post      | 50*50*1.5(mm) tube;<br>4 way adjustable top rail bracket;<br>Square or Round Glass Clamp.                                                                                                                       |
| 4  | Top Rail            | 50*50*1.5(mm) Hollow Tube                                                                                                                                                                                       |
| 5  | Security Railing    | 8mm/10mm/12mm Tempered Clear Glass Panel                                                                                                                                                                        |
| 6  | Usage &<br>Location | Baluster, Balustrade, Banister, Fence, Handrail, Railings;<br>Balcony, Bridge, Deck, Garden, Patio, Pool, Porch, Stair, Terrace                                                                                 |
| 7  | Installation        | Top/Side mounted                                                                                                                                                                                                |
| 8  | Package             | EPE+Inner box+Carton                                                                                                                                                                                            |
| 9  | Service             | <ol> <li>Matchable accessories and fittings are provided;</li> <li>Construction planning;</li> <li>Professional engineer advices;</li> <li>Installation guiding;</li> <li>OEM, ODM, Customer design;</li> </ol> |
| 10 | Contact             | EMAIL, SKYPE, WhatsApp, WeChat and QQ are shown as watermark on pictures below                                                                                                                                  |