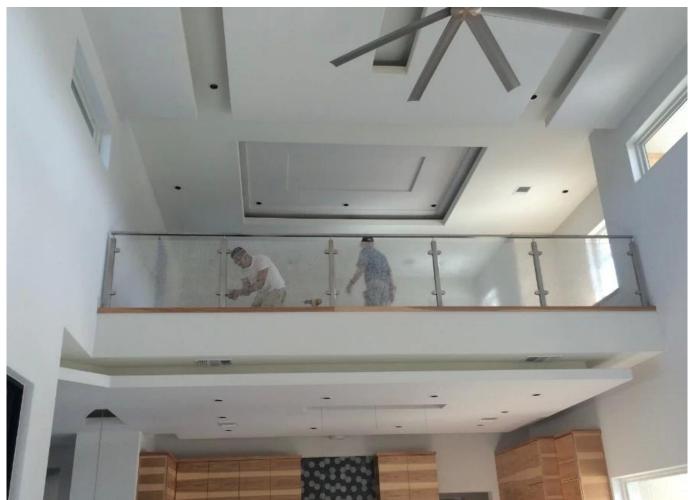

## Inox Grade Stainless Steel 304 or 316 Square Pipe Modern House Railing Design Per Meter

| 1  | Material & Finish   | Stainless steel 304/316; Satin or mirror finish                                                                                                                                                                 |
|----|---------------------|-----------------------------------------------------------------------------------------------------------------------------------------------------------------------------------------------------------------|
| 2  | Height              | 1000MM / Custom size                                                                                                                                                                                            |
| 3  | Stanchion Post      | 50*50*1.5(mm) tube;<br>4 way adjustable top rail bracket;<br>Square or Round Glass Clamp.                                                                                                                       |
| 4  | Top Rail            | 50*50*1.5(mm) Hollow Tube                                                                                                                                                                                       |
| 5  | Security Railing    | 8mm/10mm/12mm Tempered Clear Glass Panel                                                                                                                                                                        |
| 6  | Usage &<br>Location | Baluster, Balustrade, Banister, Fence, Handrail, Railings;<br>Balcony, Bridge, Deck, Garden, Patio, Pool, Porch, Stair, Terrace                                                                                 |
| 7  | Installation        | Top/Side mounted                                                                                                                                                                                                |
| 8  | Package             | EPE+Inner box+Carton                                                                                                                                                                                            |
| 9  | Service             | <ol> <li>Matchable accessories and fittings are provided;</li> <li>Construction planning;</li> <li>Professional engineer advices;</li> <li>Installation guiding;</li> <li>OEM, ODM, Customer design;</li> </ol> |
| 10 | Contact             | EMAIL, SKYPE, WhatsApp, WeChat and QQ are shown as watermark on pictures below                                                                                                                                  |