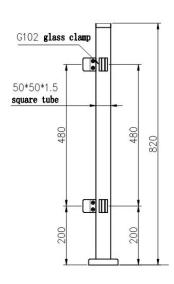

|
| 8  | Package             | EPE+Inner box+Carton                                                                                                                                                                                            |
| 9  | Service             | <ol> <li>Matchable accessories and fittings are provided;</li> <li>Construction planning;</li> <li>Professional engineer advices;</li> <li>Installation guiding;</li> <li>OEM, ODM, Customer design;</li> </ol> |
| 10 | Contact             | EMAIL, SKYPE, WhatsApp, WeChat and QQ are shown as watermark on pictures below                                                                                                                                  |

























Feel free to contact us: Eve Chow sales03@launch-china.cn

HP/WhatsApp/WeChat: +8613686807796