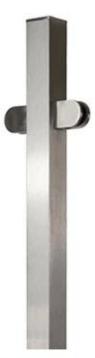

## Inox Grade Stainless Steel 304 or 316 Square Pipe Modern House Railing Design Per Meter

| 1  | Material & Finish   | Stainless steel 304/316; Satin or mirror finish                                                                                                                                                                 |
|----|---------------------|-----------------------------------------------------------------------------------------------------------------------------------------------------------------------------------------------------------------|
| 2  | Height              | 1000MM / Custom size                                                                                                                                                                                            |
| 3  | Stanchion Post      | 50*50*1.5(mm) tube;<br>4 way adjustable top rail bracket;<br>Square or Round Glass Clamp.                                                                                                                       |
| 4  | Top Rail            | 50*50*1.5(mm) Hollow Tube                                                                                                                                                                                       |
| 5  | Security Railing    | 8mm/10mm/12mm Tempered Clear Glass Panel                                                                                                                                                                        |
| 6  | Usage &<br>Location | Baluster, Balustrade, Banister, Fence, Handrail, Railings;<br>Balcony, Bridge, Deck, Garden, Patio, Pool, Porch, Stair, Terrace                                                                                 |
| 7  | Installation        | Top/Side mounted                                                                                                                                                                                                |
| 8  | Package             | EPE+Inner box+Carton                                                                                                                                                                                            |
| 9  | Service             | <ol> <li>Matchable accessories and fittings are provided;</li> <li>Construction planning;</li> <li>Professional engineer advices;</li> <li>Installation guiding;</li> <li>OEM, ODM, Customer design;</li> </ol> |
| 10 | Contact             | EMAIL, SKYPE, WhatsApp, WeChat and QQ are shown as watermark on pictures below                                                                                                                                  |