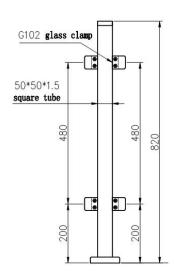

|
| 8  | Package             | EPE+Inner box+Carton                                                                                                                                                                                            |
| 9  | Service             | <ol> <li>Matchable accessories and fittings are provided;</li> <li>Construction planning;</li> <li>Professional engineer advices;</li> <li>Installation guiding;</li> <li>OEM, ODM, Customer design;</li> </ol> |
| 10 | Contact             | EMAIL, SKYPE, WhatsApp, WeChat and QQ are shown as watermark on pictures below                                                                                                                                  |

























Feel free to contact us: Eve Chow sales03@launch-china.cn

HP/WhatsApp/WeChat: +8613686807796