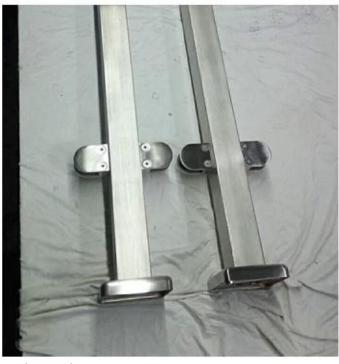

## Inox Grade Stainless Steel 304 or 316 Square Pipe Modern House Railing Design Per Meter

| 1  | Material & Finish   | Stainless steel 304/316; Satin or mirror finish                                                                                                                                                                 |
|----|---------------------|-----------------------------------------------------------------------------------------------------------------------------------------------------------------------------------------------------------------|
| 2  | Height              | 1000MM / Custom size                                                                                                                                                                                            |
| 3  | Stanchion Post      | 50*50*1.5(mm) tube;<br>4 way adjustable top rail bracket;<br>Square or Round Glass Clamp.                                                                                                                       |
| 4  | Top Rail            | 50*50*1.5(mm) Hollow Tube                                                                                                                                                                                       |
| 5  | Security Railing    | 8mm/10mm/12mm Tempered Clear Glass Panel                                                                                                                                                                        |
| 6  | Usage &<br>Location | Baluster, Balustrade, Banister, Fence, Handrail, Railings;<br>Balcony, Bridge, Deck, Garden, Patio, Pool, Porch, Stair, Terrace                                                                                 |
| 7  | Installation        | Top/Side mounted                                                                                                                                                                                                |
| 8  | Package             | EPE+Inner box+Carton                                                                                                                                                                                            |
| 9  | Service             | <ol> <li>Matchable accessories and fittings are provided;</li> <li>Construction planning;</li> <li>Professional engineer advices;</li> <li>Installation guiding;</li> <li>OEM, ODM, Customer design;</li> </ol> |
| 10 | Contact             | EMAIL, SKYPE, WhatsApp, WeChat and QQ are shown as watermark on pictures below                                                                                                                                  |