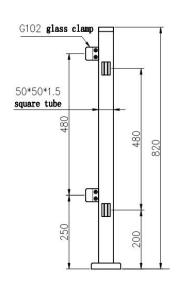

|
| 8  | Package             | EPE+Inner box+Carton                                                                                                                                                                                            |
| 9  | Service             | <ol> <li>Matchable accessories and fittings are provided;</li> <li>Construction planning;</li> <li>Professional engineer advices;</li> <li>Installation guiding;</li> <li>OEM, ODM, Customer design;</li> </ol> |
| 10 | Contact             | EMAIL, SKYPE, WhatsApp, WeChat and QQ are shown as watermark on pictures below                                                                                                                                  |

























Feel free to contact us: Eve Chow sales03@launch-china.cn

HP/WhatsApp/WeChat: +8613686807796