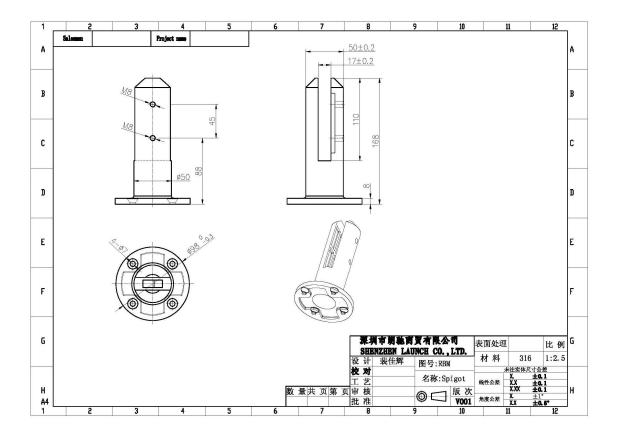

farmless clear glass pool fence Chop

| farmless clear glass pool fence Chop |         |                                            |  |
|--------------------------------------|---------|--------------------------------------------|--|
| Model<br>no.                         | picture | Spec.                                      |  |
| SBM-2                                |         | The square base plate from the tap         |  |
| SCM 2                                | SCM     | Square drill core<br>pin                   |  |
| KMS-2                                |         | A circular base<br>plate with tap<br>water |  |