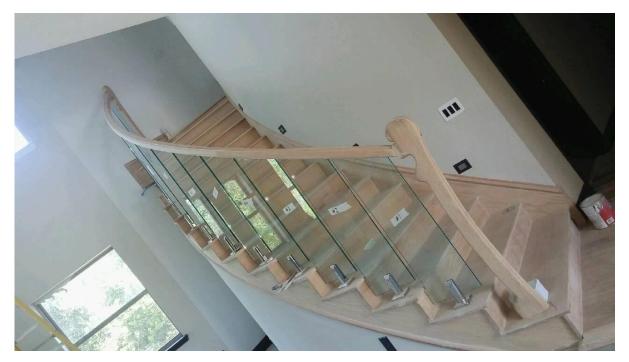

ear glass pool fence Chop |         |                                            |  |
|--------------------------------------|---------|--------------------------------------------|--|
| Model<br>no.                         | picture | Spec.                                      |  |
| SBM-2                                |         | The square base plate from the tap         |  |
| SCM 2                                | SCM     | Square drill core<br>pin                   |  |
| KMS-2                                |         | A circular base<br>plate with tap<br>water |  |

| RCM-2 |       | Round core drill pin     |
|-------|-------|--------------------------|
| SCM-1 |       | Square drill core<br>pin |
| RCM-1 | RCM-1 | Round core drill pin     |



## SBM



pictures of the project





data packet







factory



customers

















related

## stainless steel handrail fittings