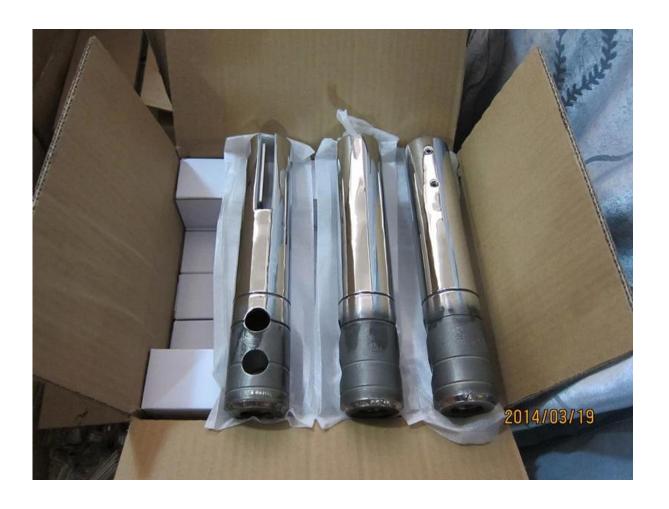

farmless clear glass pool fence Chop

| farmless clear glass pool fence Chop |         |                                            |  |
|--------------------------------------|---------|--------------------------------------------|--|
| Model<br>no.                         | picture | Spec.                                      |  |
| SBM-2                                |         | The square base plate from the tap         |  |
| SCM 2                                | SCM     | Square drill core<br>pin                   |  |
| KMS-2                                |         | A circular base<br>plate with tap<br>water |  |

| RCM-2 |       | Round core drill pin     |
|-------|-------|--------------------------|
| SCM-1 |       | Square drill core<br>pin |
| RCM-1 | RCM-1 | Round core drill pin     |