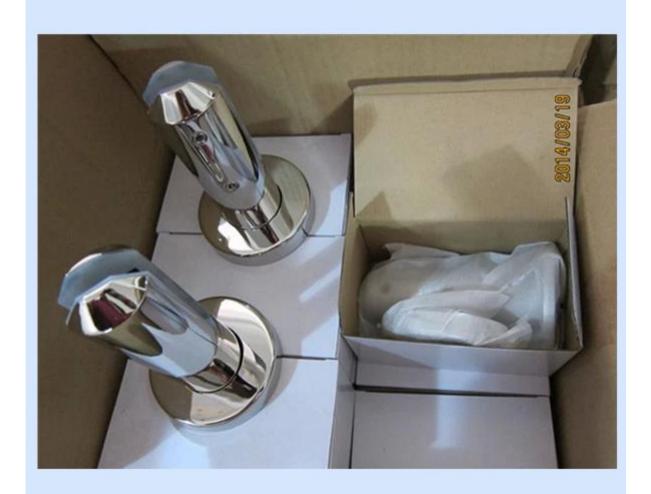

farmless clear glass pool fence Chop

| farmless clear glass pool fence Chop |         |                                            |  |
|--------------------------------------|---------|--------------------------------------------|--|
| Model<br>no.                         | picture | Spec.                                      |  |
| SBM-2                                |         | The square base plate from the tap         |  |
| SCM 2                                | SCM     | Square drill core<br>pin                   |  |
| KMS-2                                |         | A circular base<br>plate with tap<br>water |  |

| RCM-2 |       | Round core drill pin     |
|-------|-------|--------------------------|
| SCM-1 |       | Square drill core<br>pin |
| RCM-1 | RCM-1 | Round core drill pin     |