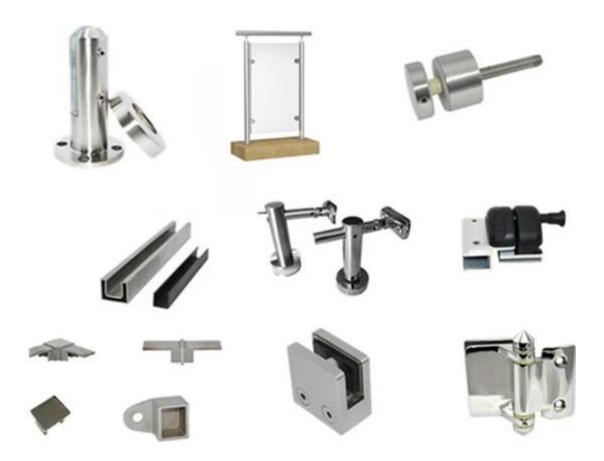

farmless clear glass pool fence Chop

| farmless clear glass pool fence Chop |         |                                            |  |
|--------------------------------------|---------|--------------------------------------------|--|
| Model<br>no.                         | picture | Spec.                                      |  |
| SBM-2                                |         | The square base plate from the tap         |  |
| SCM 2                                | SCM     | Square drill core<br>pin                   |  |
| KMS-2                                |         | A circular base<br>plate with tap<br>water |  |

| RCM-2 |       | Round core drill pin     |
|-------|-------|--------------------------|
| SCM-1 |       | Square drill core<br>pin |
| RCM-1 | RCM-1 | Round core drill pin     |

## SBM

pictures of the project

data packet

factory

customers

related

## stainless steel handrail fittings