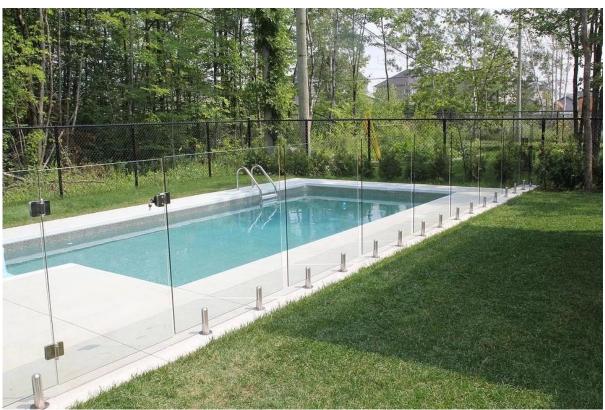

farmless clear glass pool fence Chop

| farmless clear glass pool fence Chop |         |                                            |  |
|--------------------------------------|---------|--------------------------------------------|--|
| Model<br>no.                         | picture | Spec.                                      |  |
| SBM-2                                |         | The square base plate from the tap         |  |
| SCM 2                                | SCM     | Square drill core<br>pin                   |  |
| KMS-2                                |         | A circular base<br>plate with tap<br>water |  |