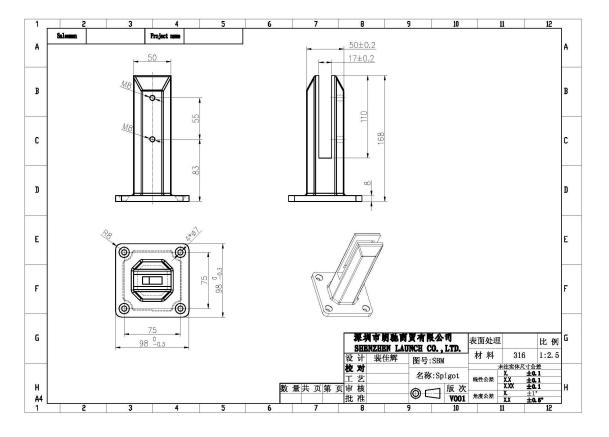

farmless clear glass pool fence Chop

| farmless clear glass pool fence Chop |         |                                            |  |
|--------------------------------------|---------|--------------------------------------------|--|
| Model<br>no.                         | picture | Spec.                                      |  |
| SBM-2                                |         | The square base plate from the tap         |  |
| SCM 2                                | SCM     | Square drill core<br>pin                   |  |
| KMS-2                                |         | A circular base<br>plate with tap<br>water |  |