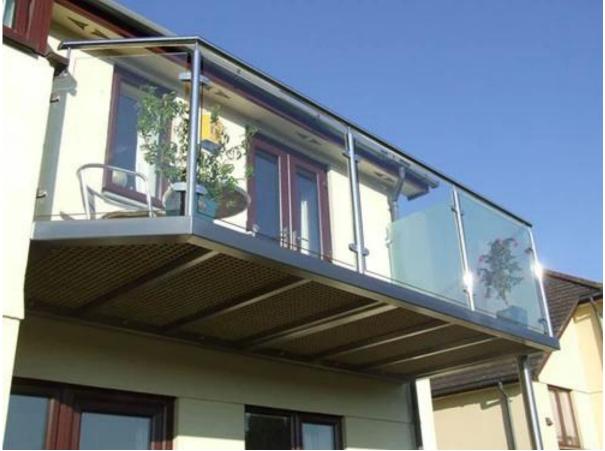

nless steel mini top rail Material: stainless steel 316 Finish: mirror or satin For glass thickness:12mm Shape: square or round Square: 25\*21mm Round : Dia 25.4mm Groove: 14\*14mm Fittings: connectors, end caps Length: 5.8m per length

Place of Origin: China (Mainland) Brand Name: Kebil Position Bridge Railings / Handrails, Deck Railings / Handrails, Porch Railings / Handrails, Stair Railings / Handrails, Other

### slotted pipe fittings

#### 1. corner join



# 2. middle joint



3. end cap



4. wall to rail connector



Project show:





## We also have many other railing types:

stainless steel cable railing system, internally threaded cable tension, wire rope railing for balcony and stair



stainless steel glass handrail for outdoor steps china, glass handrail system for balcony



powder coated aluminum post, aluminum glass railing post, for pool fencing / balcony railing

#### ×

outdoor and indoor glass standoff, frameless standoff glass railing design, stainless steel glass standoff bracket

### ×

deck mount, stainless steel square spigot, pool fencing or balcony railing

About Us, glass balustrade system, outdoor glass railing, handrail for outdoor steps, pool fence spigot, wire rope railing, please contact me with no hesitation.

Thanks for visiting If any question or inquiry, welcome to contact us anytime: Email: sales03@launch-china.cn HP/WhatsApp/WeChat: +8613686807796