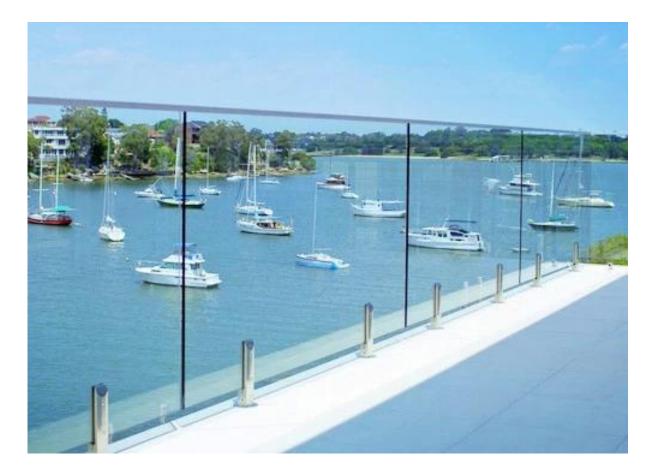

Kebil 304/316 stainless steel square or round slotted pipe handrails for balcony glass railing slotted pipe 25\*21mm, groove 14\*14mm, cut to length

Item name: stainless steel mini top rail Material: stainless steel 316 Finish: mirror or satin For glass thickness:12mm Shape: square or round Square: 25\*21mm Round : Dia 25.4mm Groove: 14\*14mm Fittings: connectors, end caps Length: 5.8m per length