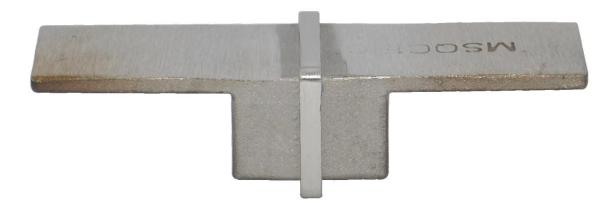

### slotted pipe fittings

# 2. middle joint

3. end cap

4. wall to rail connector

Project show: