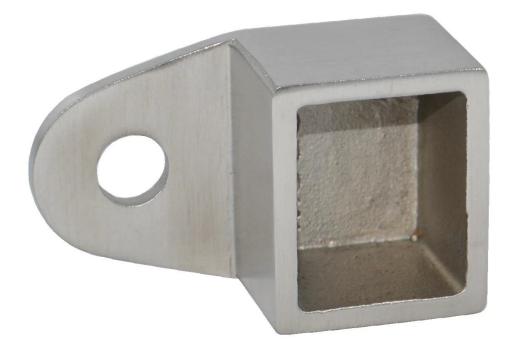

Kebil 304/316 stainless steel square or round slotted pipe handrails for balcony glass railing slotted pipe 25\*21mm, groove 14\*14mm, cut to length



Item name: stainless steel mini top rail Material: stainless steel 316 Finish: mirror or satin For glass thickness:12mm Shape: square or round Square: 25\*21mm Round : Dia 25.4mm Groove: 14\*14mm Fittings: connectors, end caps Length: 5.8m per length

Place of Origin: China (Mainland) Brand Name: Kebil Position Bridge Railings / Handrails, Deck Railings / Handrails, Porch Railings / Handrails, Stair Railings / Handrails, Other

### slotted pipe fittings

#### 1. corner join



# 2. middle joint



3. end cap



4. wall to rail connector



Project show:





## We also have many other railing types:

stainless steel cable railing system, internally threaded cable tension, wire rope railing for balcony and stair



stainless steel glass handrail for outdoor steps china, glass handrail system for balcony



powder coated aluminum post, aluminum glass railing post, for pool fencing / balcony railing

#### ×

outdoor and indoor glass standoff, frameless standoff glass railing design, stainless steel glass standoff bracket

### ×

deck mount, stainless steel square spigot, pool fencing or balcony railing

About Us, glass balustrade system, outdoor glass railing, handrail for outdoor steps, pool fence spigot, wire rope railing, please contact me with no hesitation.

Thanks for visiting If any question or inquiry, welcome to cont