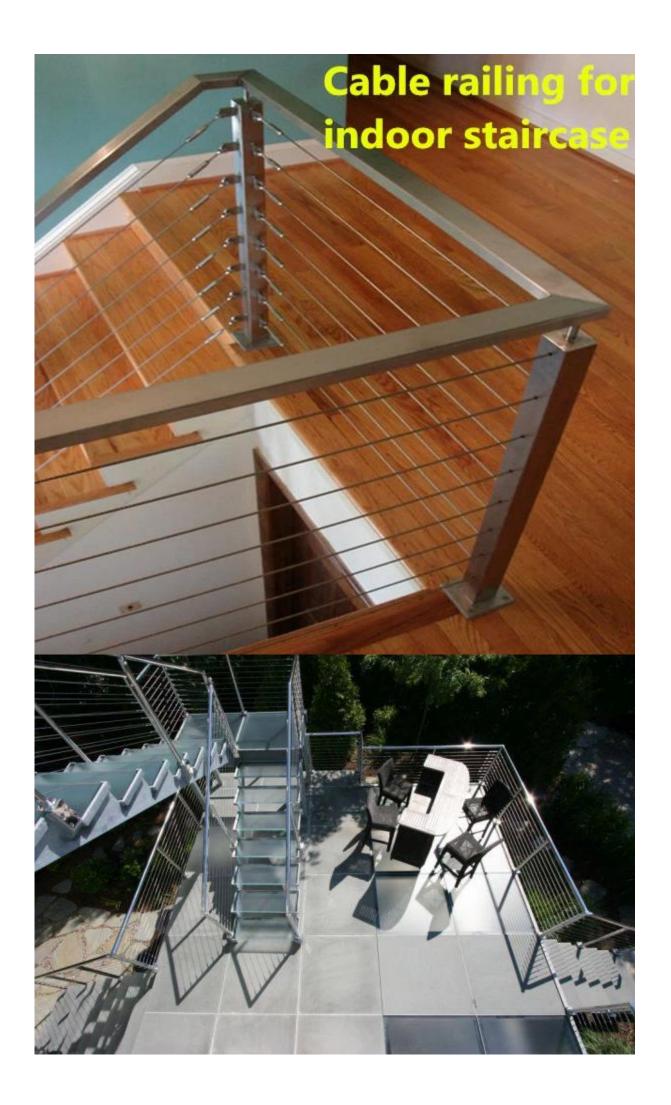

## We also have many other railing types:

stainless steel cable railing system, internally threaded cable tension, wire rope railing for balcony and stair

stainless steel glass handrail for outdoor steps china, glass handrail system for balcony