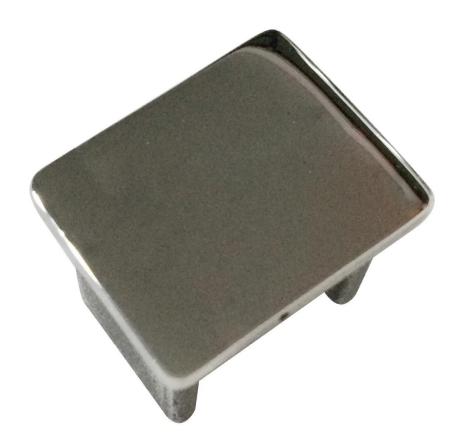

### slotted pipe fittings

# 2. middle joint

3. end cap

4. wall to rail connector

Project show: