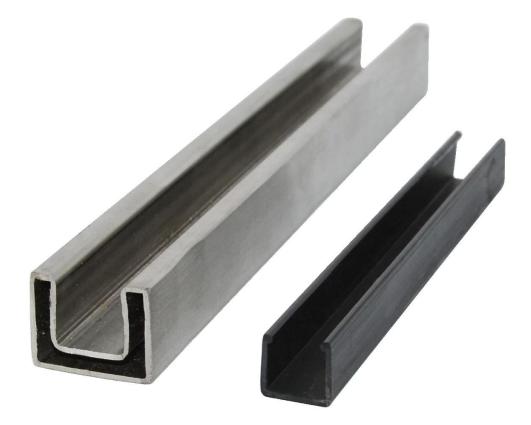

Kebil 304/316 stainless steel square or round slotted pipe handrails for balcony glass railing slotted pipe 25\*21mm, groove 14\*14mm, cut to length

Item name: stainless steel mini top rail Material: stainless steel 316 Finish: mirror or satin For glass thickness:12mm Shape: square or round Square: 25\*21mm Round : Dia 25.4mm Groove: 14\*14mm Fittings: connectors, end caps Length: 5.8m per length