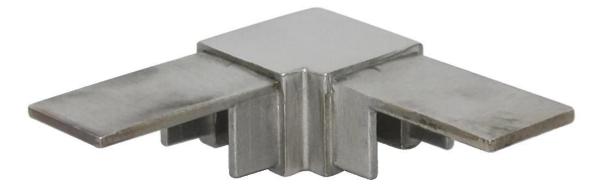

Kebil 304/316 stainless steel square or round slotted pipe handrails for balcony glass railing slotted pipe 25\*21mm, groove 14\*14mm, cut to length



Item name: stainless steel mini top rail Material: stainless steel 316 Finish: mirror or satin For glass thickness:12mm Shape: square or round Square: 25\*21mm Round : Dia 25.4mm Groove: 14\*14mm Fittings: connectors, end caps Length: 5.8m per length

Place of Origin: China (Mainland) Brand Name: Kebil Position Bridge Railings / Handrails, Deck Railings / Handrails, Porch Railings / Handrails, Stair Railings / Handrails, Other

### slotted pipe fittings

#### 1. corner join



# 2. middle joint



3. end cap



4. wall to rail connector



Project show:





## We also have many other railing types:

stainless steel cable railing system, internally threaded cable tension, wire rope railing for balcony and stair



stainless steel glass handrail for outdoor steps china, glass handrail system for balcony



powder coated aluminum post, aluminum glass railing post, for pool fencing / balcony railing

#### ×

outdoor and indoor glass standoff, frameless standoff glass railing design, stainless steel glass standoff bracket

### ×

deck mount, stainless steel square spigot, pool fencing or balcony railing

About Us, glass balustrade system, outdoor glass railing, handrail for outdoor steps, pool fence spigot, wire rope railing, please contact me with no hesitation.