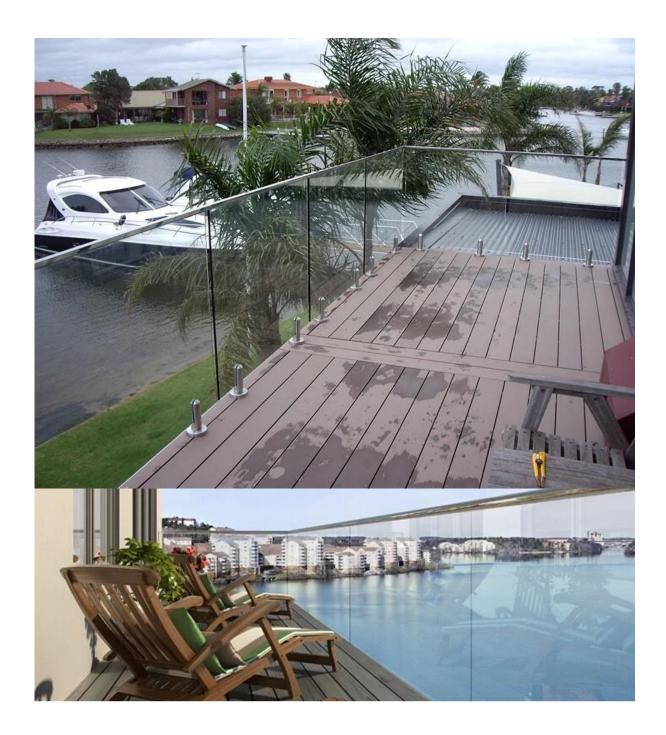

Kebil 304/316 stainless steel square or round slotted pipe handrails for balcony glass railing slotted pipe 25\*21mm, groove 14\*14mm, cut to length

Item name: stainless steel mini top rail Material: stainless steel 316 Finish: mirror or satin For glass thickness:12mm Shape: square or round Square: 25\*21mm Round : Dia 25.4mm Groove: 14\*14mm Fittings: connectors, end caps Length: 5.8m per length

## We also have many other railing types:

stainless steel cable railing system, internally threaded cable tension, wire rope railing for balcony and stair

stainless steel glass handrail for outdoor steps china, glass handrail system for balcony