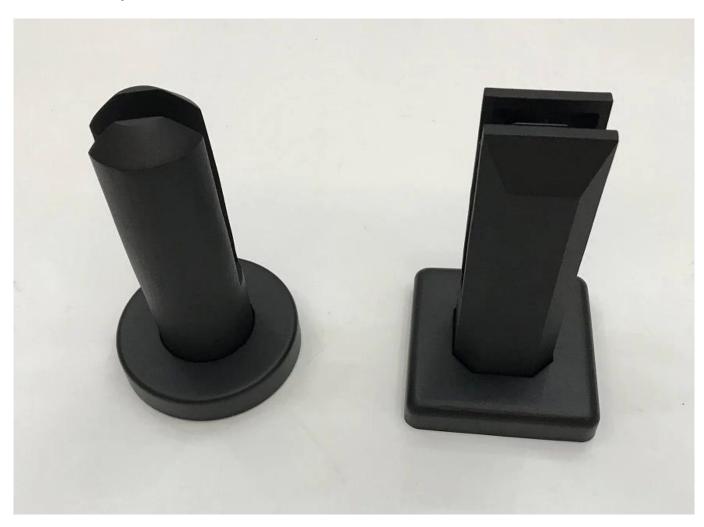

|
| Product name  | Glass fence spigot                                                |
| Material      | Stainless steel                                                   |
| Finished      | Polished, satin or black                                          |
| Installation  | Configuration briefness and easy to install                       |
| Package       | Standard packaging without any logo, can adjust customers request |
| Payment terms | T/T 30% deposit advanced, balanced before shipping                |
| Stock         | Available                                                         |
| MOQ           | 1pc per item                                                      |

## Satin and mirror finish:



Black matte powder coated finish:







## Technical drawing:



**Project Photos:** 





Welcome to contact us for more details:

Eve

Email: sales03@launch-china.cn

**HP/WhatsApp:** +8613686807796