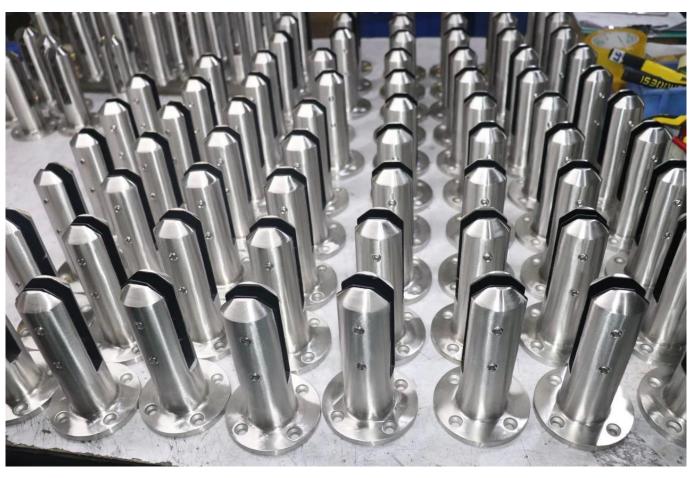

## Low Price Wholesale Stainless Steel Duplex 2205 Deck Mounted Glass Spigot

| Brand         | Kebil                                                             |
|---------------|-------------------------------------------------------------------|
| Model No.     | RBM                                                               |
| Product name  | Glass fence spigot                                                |
| Material      | Stainless steel                                                   |
| Finished      | Polished, satin or black                                          |
| Installation  | Configuration briefness and easy to install                       |
| Package       | Standard packaging without any logo, can adjust customers request |
| Payment terms | T/T 30% deposit advanced, balanced before shipping                |
| Stock         | Available                                                         |
| MOQ           | 1pc per item                                                      |