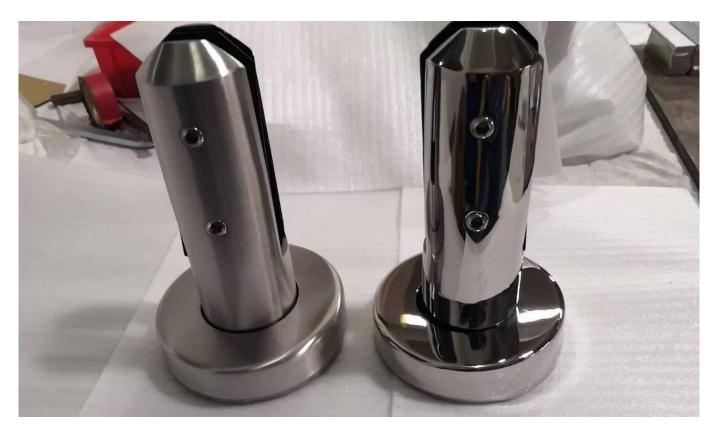

del No.     | RBM                                                               |
| Product name  | Glass fence spigot                                                |
| Material      | Stainless steel                                                   |
| Finished      | Polished, satin or black                                          |
| Installation  | Configuration briefness and easy to install                       |
| Package       | Standard packaging without any logo, can adjust customers request |
| Payment terms | T/T 30% deposit advanced, balanced before shipping                |
| Stock         | Available                                                         |
| MOQ           | 1pc per item                                                      |

## Satin and mirror finish:



Black matte powder coated finish:







## Technical drawing:



**Project Photos:** 





Welcome to contact us for more details:

Eve

Email: sales03@launch-china.cn

**HP/WhatsApp:** +8613686807796