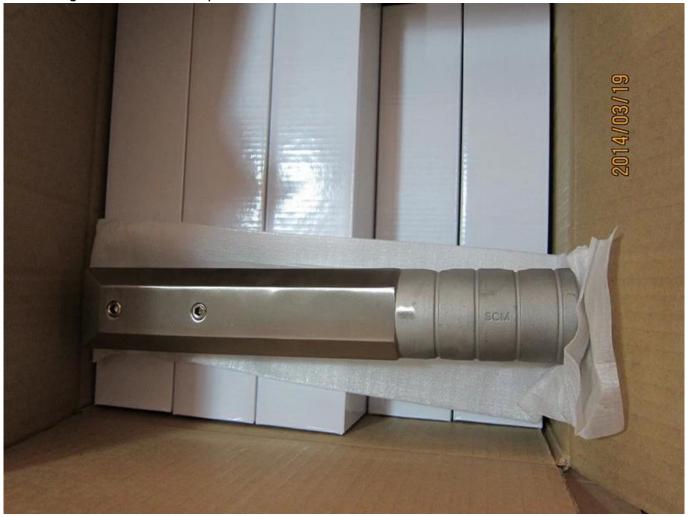

# Matt Black Core Drill Spigots for Glass Balustrades Destails

1) Matt Black Core Drill Spigots for Glass Balustrades technical drawing

2) Matt Black Core Drill Spigots for Glass Balustrades pictures

**Glass Pool Fence Spigot Safety Packaging** 

- One piece into one bubble bag, then into one white box.
   pieces into 365x330x230mm cardboard carton.
- 2. Packing as customers' requorements.

**Glass Spigot Clamps Projects** 