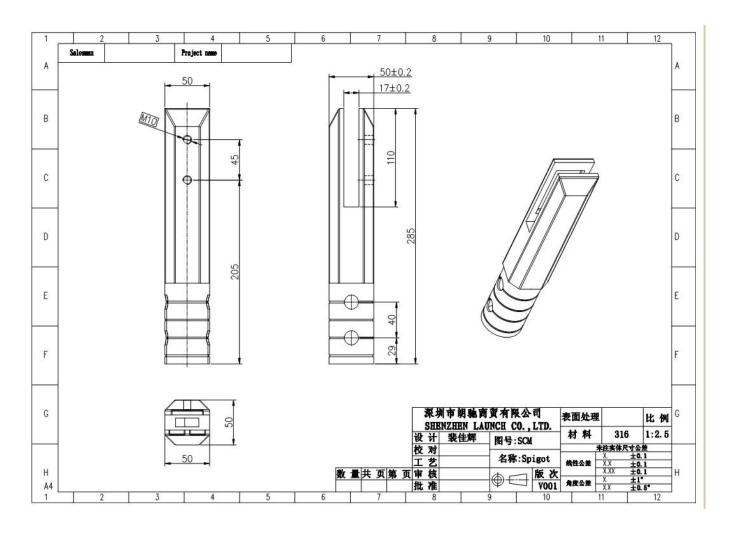

# Matt Black Core Drill Spigots for Glass Balustrades Destails

1) Matt Black Core Drill Spigots for Glass Balustrades technical drawing

2) Matt Black Core Drill Spigots for Glass Balustrades pictures

**Glass Pool Fence Spigot Safety Packaging** 