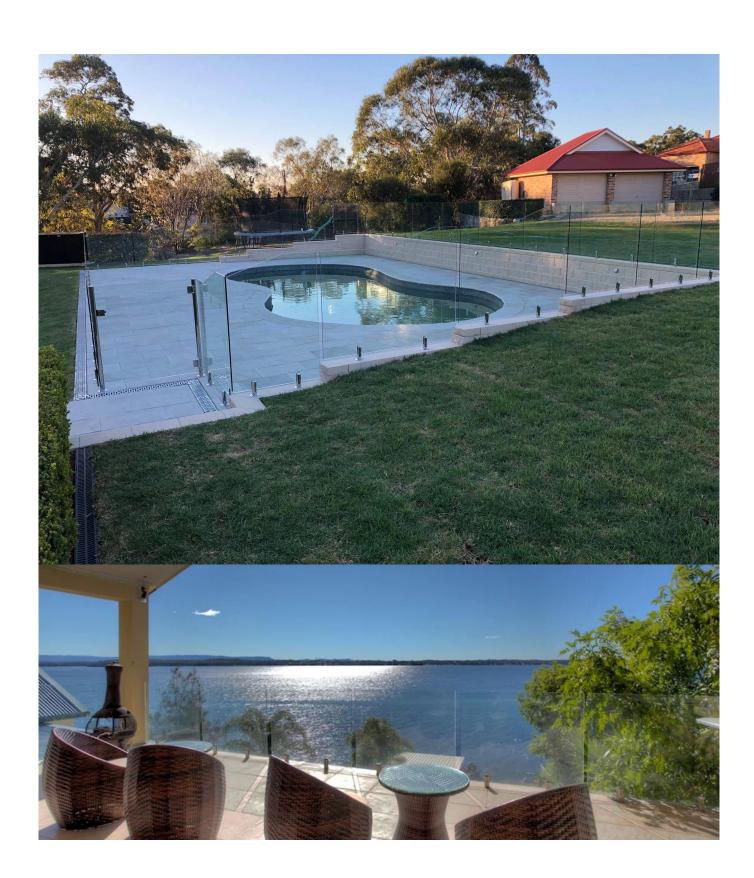

# Matt Black Core Drill Spigots for Glass Balustrades Destails

1) Matt Black Core Drill Spigots for Glass Balustrades technical drawing

2) Matt Black Core Drill Spigots for Glass Balustrades pictures

**Glass Pool Fence Spigot Safety Packaging** 

- One piece into one bubble bag, then into one white box.
   pieces into 365x330x230mm cardboard carton.
- 2. Packing as customers' requorements.

**Glass Spigot Clamps Projects** 