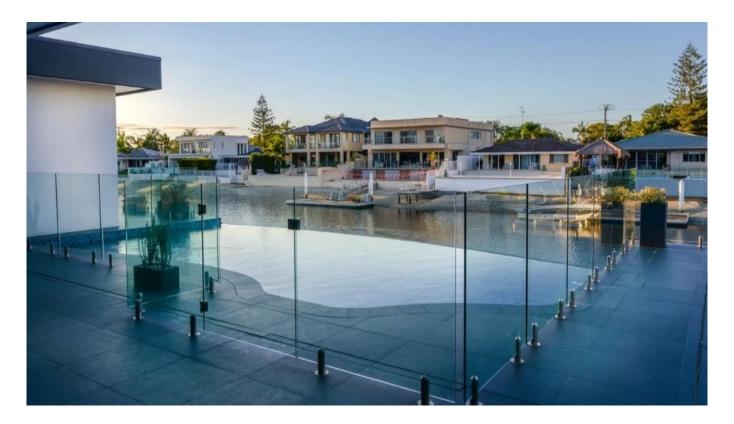

# Matt Black Core Drill Spigots for Glass Balustrades Destails

1) Matt Black Core Drill Spigots for Glass Balustrades technical drawing

2) Matt Black Core Drill Spigots for Glass Balustrades pictures

**Glass Pool Fence Spigot Safety Packaging** 

- One piece into one bubble bag, then into one white box.
   pieces into 365x330x230mm cardboard carton.
- 2. Packing as customers' requorements.

**Glass Spigot Clamps Projects** 