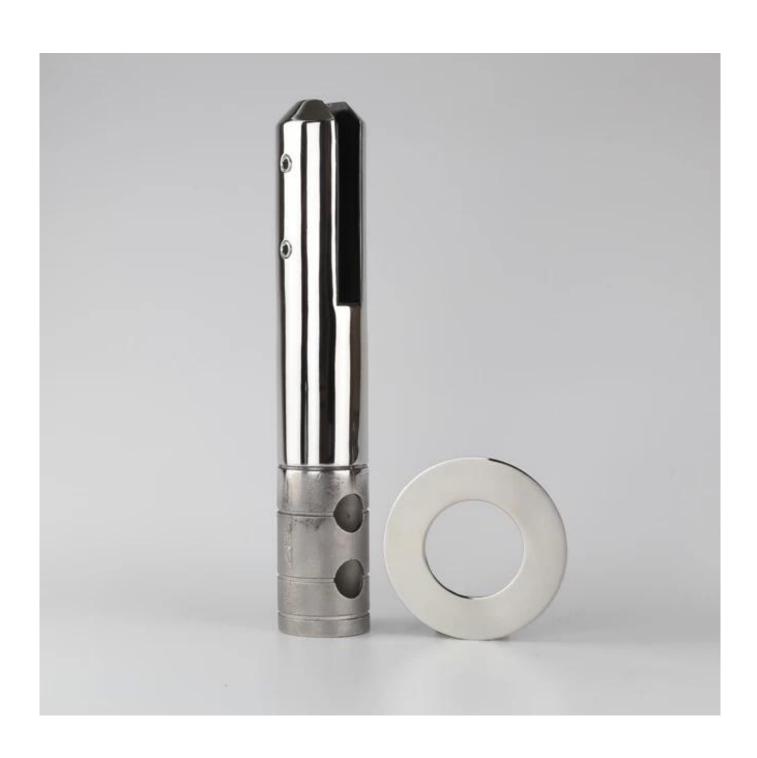

# Product Description

| Product Mame        | Matt Black Core Drill Spigots for Glass Balustrades                                                                                              |
|---------------------|--------------------------------------------------------------------------------------------------------------------------------------------------|
| Material            | Duplex 2205 / stainless steel 316                                                                                                                |
| Standard            | Australian Standard <b>AS 1926.1-2012</b> : Safety Barriers for Swimming Pools                                                                   |
| Installation        | Core drill                                                                                                                                       |
| Finish              | Mirror polished / satin brushed                                                                                                                  |
| For Glass Thickness | 8-13.52mm (NO hole required in glass)                                                                                                            |
| Height              | 285mm, extra height is available by welding                                                                                                      |
| Base Cover Size     | 100x100mm for square, diameter 100mm for round                                                                                                   |
| Mounting            | Surface/floor mounting                                                                                                                           |
| Manufacture Method  | Casting (high quality)                                                                                                                           |
| Packaging Details   | 1) One piece into one bubble bag, then into one white box 2) 12 pieces into 365x330x230mm cardboard carton 3) Packing as customers' requirements |
| Application         | Pool fence/balcony/deck/stairs glass railing                                                                                                     |
| MOQ                 | 10 pieces. Could order as per your job requirement.                                                                                              |
| OEM & ODM Service   | Available                                                                                                                                        |

# Matt Black Core Drill Spigots for Glass Balustrades Destails

1) Matt Black Core Drill Spigots for Glass Balustrades technical drawing

2) Matt Black Core Drill Spigots for Glass Balustrades pictures

**Glass Pool Fence Spigot Safety Packaging** 