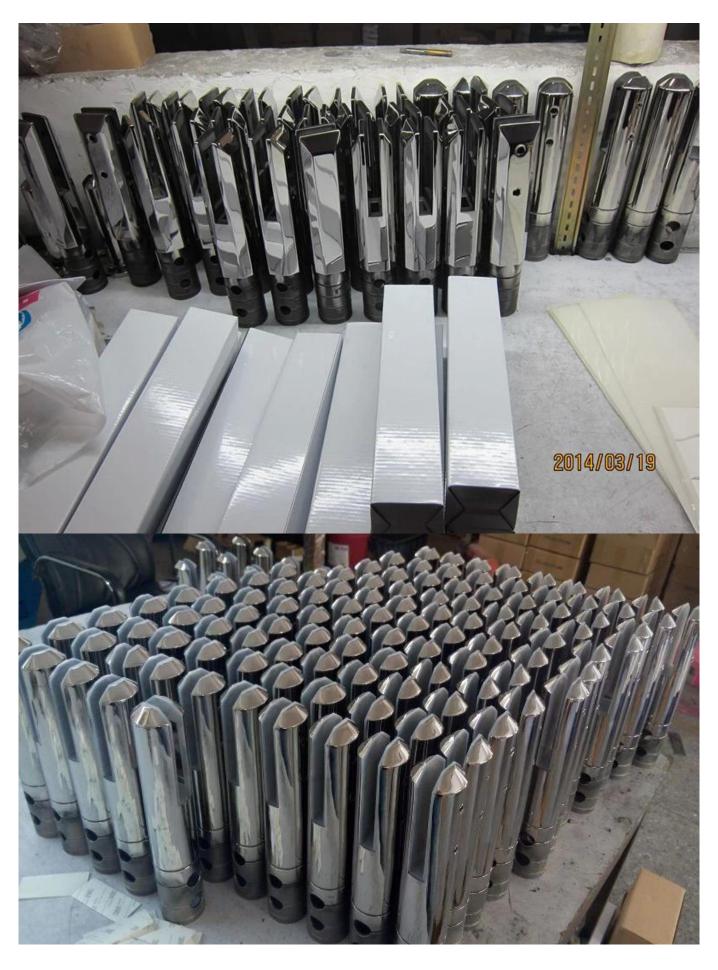

# Matt Black Core Drill Spigots for Glass Balustrades Destails

1) Matt Black Core Drill Spigots for Glass Balustrades technical drawing

2) Matt Black Core Drill Spigots for Glass Balustrades pictures

**Glass Pool Fence Spigot Safety Packaging** 

- One piece into one bubble bag, then into one white box.
   pieces into 365x330x230mm cardboard carton.
- 2. Packing as customers' requorements.

**Glass Spigot Clamps Projects** 