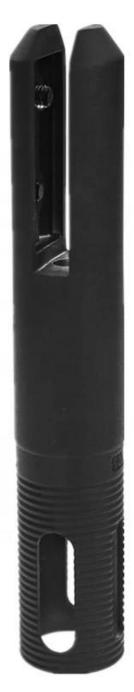

# Matt Black Core Drill Spigots for Glass Balustrades Destails

1) Matt Black Core Drill Spigots for Glass Balustrades technical drawing

2) Matt Black Core Drill Spigots for Glass Balustrades pictures

**Glass Pool Fence Spigot Safety Packaging** 