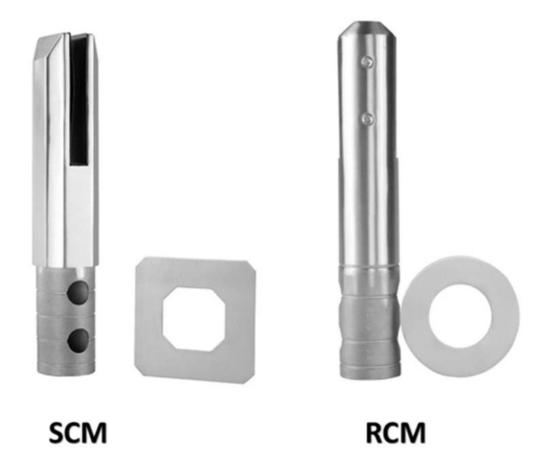

# Product Description

| Product Mame        | Matt Black Core Drill Spigots for Glass Balustrades                                                                                              |
|---------------------|--------------------------------------------------------------------------------------------------------------------------------------------------|
| Material            | Duplex 2205 / stainless steel 316                                                                                                                |
| Standard            | Australian Standard <b>AS 1926.1-2012</b> : Safety Barriers for Swimming Pools                                                                   |
| Installation        | Core drill                                                                                                                                       |
| Finish              | Mirror polished / satin brushed                                                                                                                  |
| For Glass Thickness | 8-13.52mm (NO hole required in glass)                                                                                                            |
| Height              | 285mm, extra height is available by welding                                                                                                      |
| Base Cover Size     | 100x100mm for square, diameter 100mm for round                                                                                                   |
| Mounting            | Surface/floor mounting                                                                                                                           |
| Manufacture Method  | Casting (high quality)                                                                                                                           |
| Packaging Details   | 1) One piece into one bubble bag, then into one white box 2) 12 pieces into 365x330x230mm cardboard carton 3) Packing as customers' requirements |
| Application         | Pool fence/balcony/deck/stairs glass railing                                                                                                     |
| MOQ                 | 10 pieces. Could order as per your job requirement.                                                                                              |
| OEM & ODM Service   | Available                                                                                                                                        |

# Matt Black Core Drill Spigots for Glass Balustrades Destails

1) Matt Black Core Drill Spigots for Glass Balustrades technical drawing

2) Matt Black Core Drill Spigots for Glass Balustrades pictures

**Glass Pool Fence Spigot Safety Packaging** 