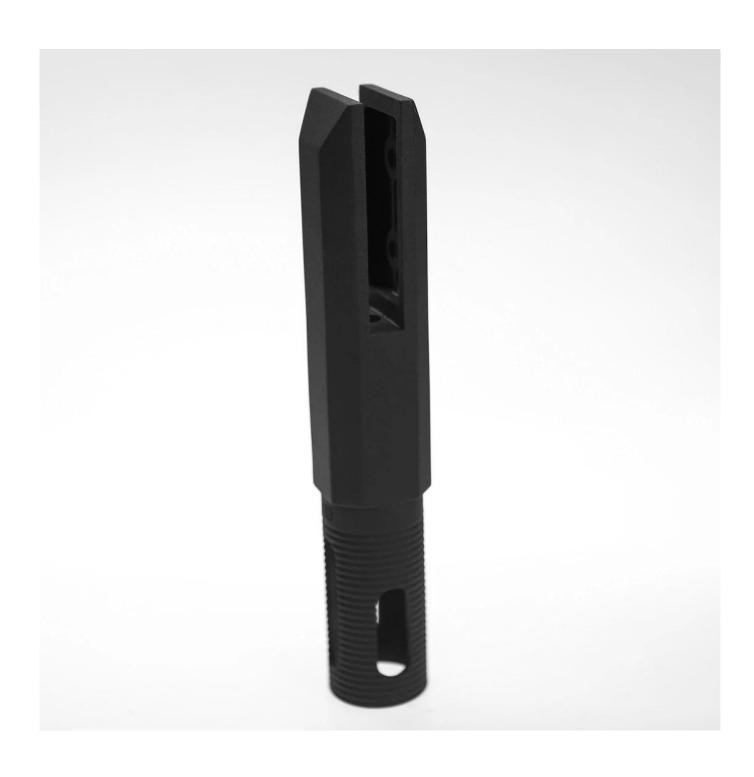

# Matt Black Core Drill Spigots for Glass Balustrades Destails

1) Matt Black Core Drill Spigots for Glass Balustrades technical drawing

2) Matt Black Core Drill Spigots for Glass Balustrades pictures

**Glass Pool Fence Spigot Safety Packaging** 