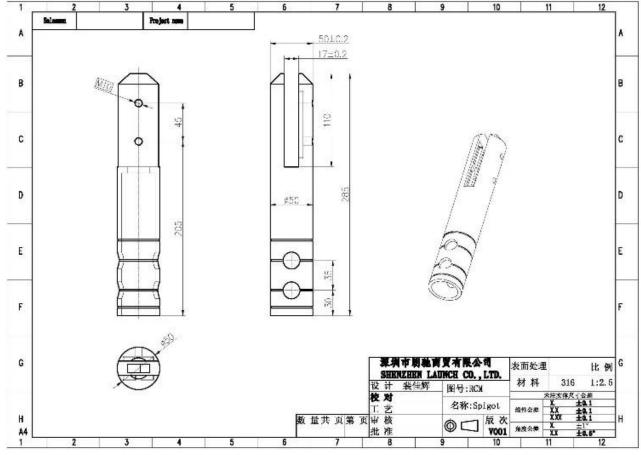

# Matt Black Core Drill Spigots for Glass Balustrades Destails

1) Matt Black Core Drill Spigots for Glass Balustrades technical drawing

2) Matt Black Core Drill Spigots for Glass Balustrades pictures

**Glass Pool Fence Spigot Safety Packaging** 