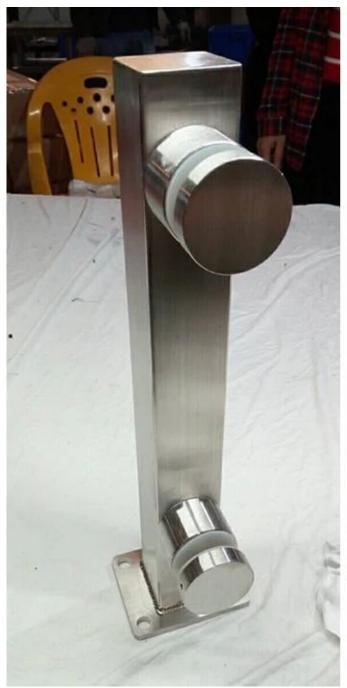

# Moden Design Glass Railing Stair Stainless Steel Spigot With Twin Glass Clamp:

Model Number:LCH-115

Mounted:Flooring

Position: Deck Railings / Handrails, Stair Railings / Handrails

Product name: Glass Railing Stair Stainless Steel Spigot With Twin Glass Clamp

Application: Frameless Fencing & Balustrade

Type:Free standing

Usage:Baluster Constrcution Finish:Satin/Mirror polished/Black

Installation:Floor Mounted

Standard: Australia Standard AS 1926.1-2012

Glass thickness:8/10/12/10.76/12.76/13.14/13.52mm

OEM&ODM:Acceptable

Material:SS316/316L/DUPLEX2205

Welcome to contact us for more details: sales03@launch-china.cn

HP/WhatsApp/WeChat: +8613686807796