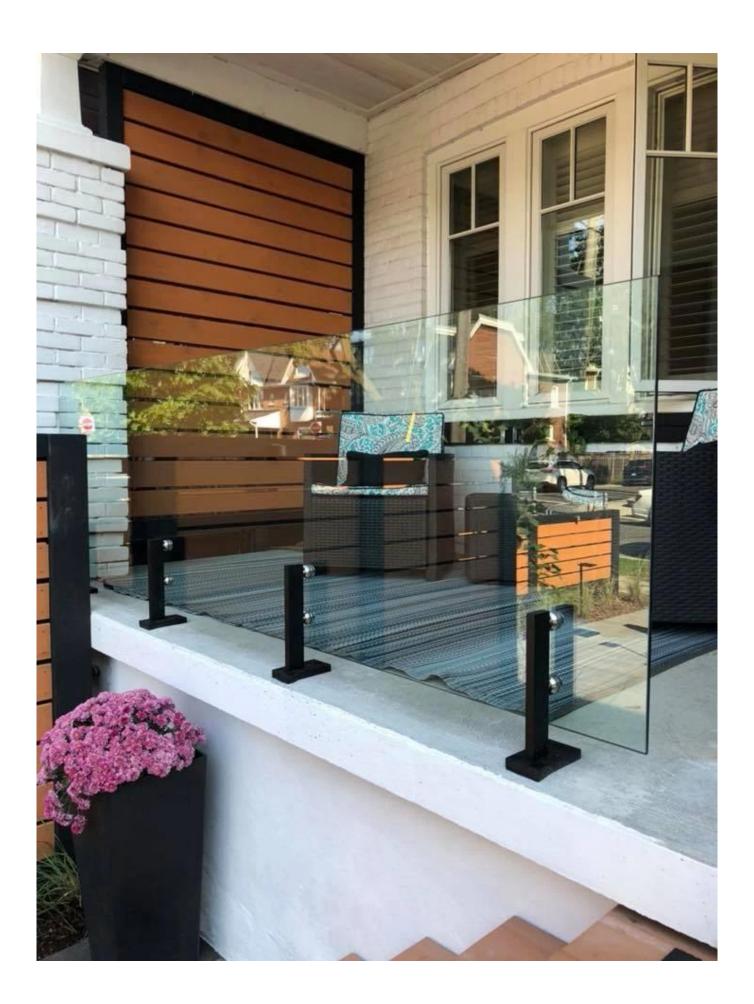

# Moden Design Glass Railing Stair Stainless Steel Spigot With Twin Glass Clamp:

Model Number:LCH-115

Mounted:Flooring

Position: Deck Railings / Handrails, Stair Railings / Handrails

Product name: Glass Railing Stair Stainless Steel Spigot With Twin Glass Clamp

Application: Frameless Fencing & Balustrade

Type:Free standing

Usage:Baluster Constrcution Finish:Satin/Mirror polished/Black

Installation:Floor Mounted

Standard: Australia Standard AS 1926.1-2012

Glass thickness:8/10/12/10.76/12.76/13.14/13.52mm

OEM&ODM:Acceptable

Material:SS316/316L/DUPLEX2205

Welcome to contact us for more details: sales03@launch-china.cn

HP/WhatsApp/WeChat: +8613686807796