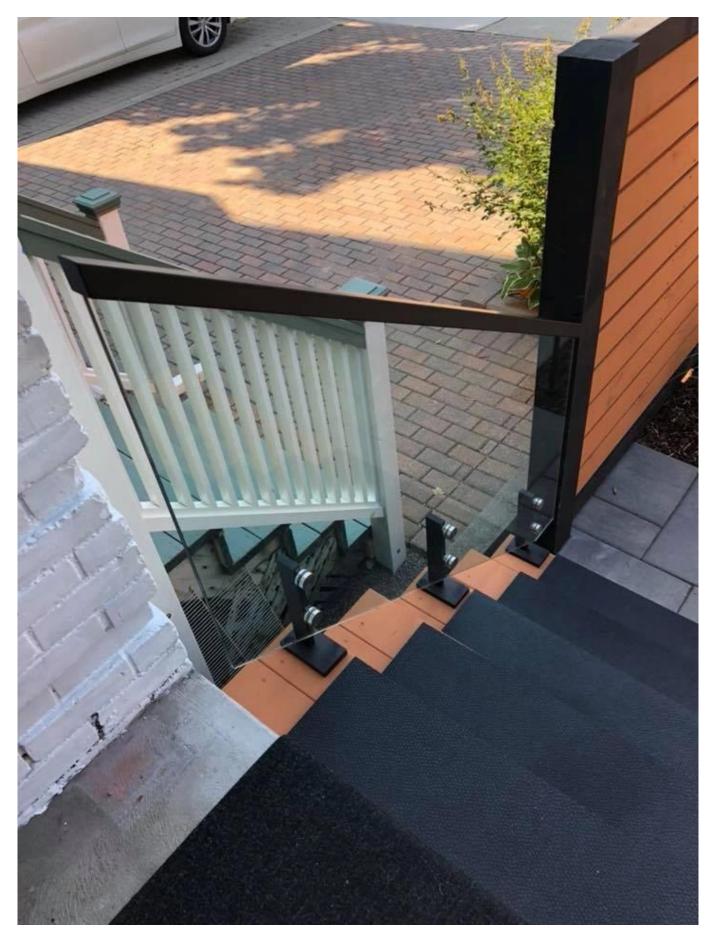

# Moden Design Glass Railing Stair Stainless Steel Spigot With Twin Glass Clamp:

Model Number:LCH-115

Mounted:Flooring

Position: Deck Railings / Handrails, Stair Railings / Handrails

Product name: Glass Railing Stair Stainless Steel Spigot With Twin Glass Clamp

Application: Frameless Fencing & Balustrade

Type:Free standing

Usage:Baluster Constrcution Finish:Satin/Mirror polished/Black

Installation:Floor Mounted

Standard: Australia Standard AS 1926.1-2012

Glass thickness:8/10/12/10.76/12.76/13.14/13.52mm

OEM&ODM:Acceptable

Material:SS316/316L/DUPLEX2205

Welcome to contact us for more details: sales03@launch-china.cn

HP/WhatsApp/WeChat: +8613686807796