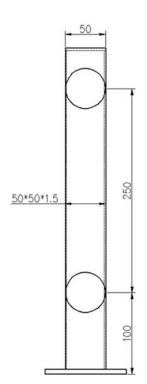

# Moden Design Glass Railing Stair Stainless Steel Spigot With Twin Glass Clamp:

Model Number:LCH-115

Mounted:Flooring

Position: Deck Railings / Handrails, Stair Railings / Handrails

Product name: Glass Railing Stair Stainless Steel Spigot With Twin Glass Clamp

Application: Frameless Fencing & Balustrade

Type:Free standing

Usage:Baluster Constrcution Finish:Satin/Mirror polished/Black

Installation:Floor Mounted

Standard: Australia Standard AS 1926.1-2012

Glass thickness:8/10/12/10.76/12.76/13.14/13.52mm

OEM&ODM:Acceptable

Material:SS316/316L/DUPLEX2205

Welcome to contact us for more details: sales03@launch-china.cn

HP/WhatsApp/WeChat: +8613686807796