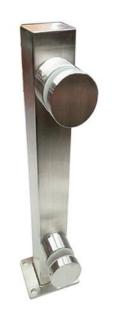

# Moden Design Glass Railing Stair Stainless Steel Spigot With Twin Glass Clamp:

Model Number:LCH-115

Mounted:Flooring

Position: Deck Railings / Handrails, Stair Railings / Handrails

Product name: Glass Railing Stair Stainless Steel Spigot With Twin Glass Clamp

Application: Frameless Fencing & Balustrade

Type:Free standing

Usage:Baluster Constrcution Finish:Satin/Mirror polished/Black

Installation:Floor Mounted

Standard: Australia Standard AS 1926.1-2012

Glass thickness:8/10/12/10.76/12.76/13.14/13.52mm