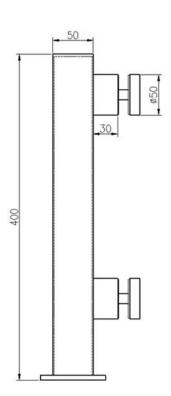

# Moden Design Glass Railing Stair Stainless Steel Spigot With Twin Glass Clamp:

Model Number:LCH-115

Mounted:Flooring

Position: Deck Railings / Handrails, Stair Railings / Handrails

Product name: Glass Railing Stair Stainless Steel Spigot With Twin Glass Clamp

Application: Frameless Fencing & Balustrade

Type:Free standing

Usage:Baluster Constrcution Finish:Satin/Mirror polished/Black

Installation:Floor Mounted

Standard: Australia Standard AS 1926.1-2012

Glass thickness:8/10/12/10.76/12.76/13.14/13.52mm

OEM&ODM:Acceptable

Material:SS316/316L/DUPLEX2205

Welcome to contact us for more details: sales03@launch-china.cn

HP/WhatsApp/WeChat: +8613686807796