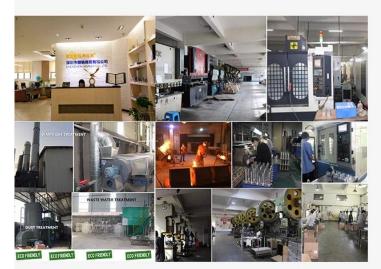

### **ABOUT US**

Shenzhen Launch Co., Ltd was established in 2004, located at Nanshan District, Shenzhen, and one hour by car from Hongkong International Airport. Our main products are high-grade building materials including stainless steel balustrade post, staircase handrail, balcony guardrail, swimming pool fence and other high-grade building materials. All the products are designed strictly according to the high-end market requirements. We have our own factory in Tangxia Town, Dongguan, with more than 50 sets of various precision equipments, such as CNC lathe, milling machine, punching machine, pipe cutter, argon welder, drilling machine, polisher, etc. which can provide customers with complete product processing services.