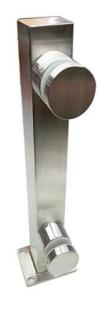

# Moden Design Glass Railing Stair Stainless Steel Spigot With Twin Glass Clamp:

Model Number:LCH-115

Mounted:Flooring

Position: Deck Railings / Handrails, Stair Railings / Handrails

Product name: Glass Railing Stair Stainless Steel Spigot With Twin Glass Clamp

Application: Frameless Fencing & Balustrade

Type:Free standing

Usage:Baluster Constrcution Finish:Satin/Mirror polished/Black

Installation:Floor Mounted

Standard: Australia Standard AS 1926.1-2012

Glass thickness:8/10/12/10.76/12.76/13.14/13.52mm