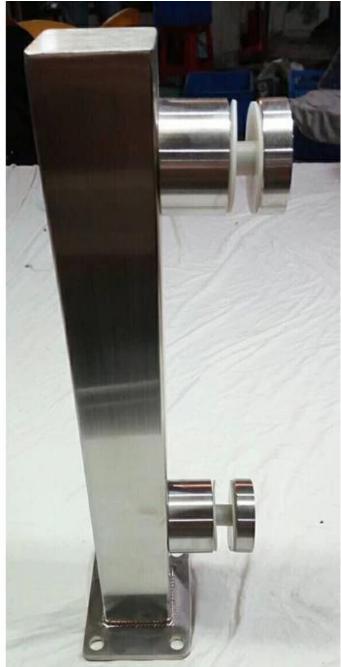

# Moden Design Glass Railing Stair Stainless Steel Spigot With Twin Glass Clamp:

Model Number:LCH-115

Mounted:Flooring

Position: Deck Railings / Handrails, Stair Railings / Handrails

Product name: Glass Railing Stair Stainless Steel Spigot With Twin Glass Clamp

Application: Frameless Fencing & Balustrade

Type:Free standing

Usage:Baluster Constrcution Finish:Satin/Mirror polished/Black

Installation:Floor Mounted

Standard: Australia Standard AS 1926.1-2012

Glass thickness:8/10/12/10.76/12.76/13.14/13.52mm

OEM&ODM:Acceptable

Material:SS316/316L/DUPLEX2205

Welcome to contact us for more details: sales03@launch-china.cn

HP/WhatsApp/WeChat: +8613686807796