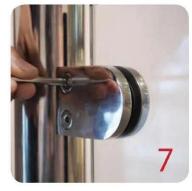

## **Glass Clamp Installation Guide**

Mark and centre punch desired location of blind rivet nut location.

Drill centre punched hole in tube to suit blind rivet nut.

Insert blind rivet nut into tube and fasten with blind rivet tool.

Check installed blind rivet nut is secure and ready for install.

Align half glass clamp with blind rivet nut inline position. Screw in button head cap screw into thread and tighten with hex key.

Select appropriate rubber gasket to suit glass panel thickness. Install rubber gasket into both sides of glass clamp. (Note rubber gasket marked with sizes).

If heavier clamping load is required please use supplied glass clamp pin, during the install process. Note glass panels will require drilling in order to fit glass clamp pins.

Fit glass panel into position, install second half of glass clamp secure with provided hex screws.

Tighten glass clamps with hex key, and check glass panel are secure with no movement.