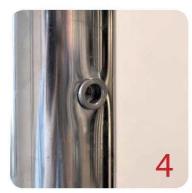

## **Glass Clamp Installation Guide**

Mark and centre punch desired location of blind rivet nut location.

Drill centre punched hole in tube to suit blind rivet nut.

Insert blind rivet nut into tube and fasten with blind rivet tool.

Check installed blind rivet nut is secure and ready for install.

Align half glass clamp with blind rivet nut inline position. Screw in button head cap screw into thread and tighten with hex key.

Select appropriate rubber gasket to suit glass panel thickness. Install rubber gasket into both sides of glass clamp. (Note rubber gasket marked with sizes).