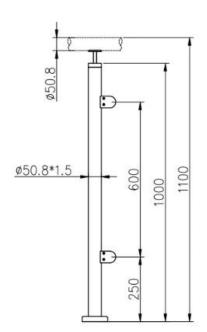

## Our hot-sale glass stair railing designs:

| 4 | Top Rail         | D50.8*1.5(mm) Hollow Tube            |
|---|------------------|--------------------------------------|
| 5 | Security Railing | 10mm/12mm Tempered Clear Glass Panel |

| 6  | Usage &<br>Location | Baluster, Balustrade, Banister, Fence, Handrail, Railings;<br>Balcony, Bridge, Deck, Garden, Patio, Pool, Porch, Stair, Terrace                                                                                   |
|----|---------------------|-------------------------------------------------------------------------------------------------------------------------------------------------------------------------------------------------------------------|
| 7  | Installation        | Top/Side mounted                                                                                                                                                                                                  |
| 8  | Package             | EPE+Inner box+Carton                                                                                                                                                                                              |
| 9  | Service             | <ol> <li>Matchable accessories and fittings are provided ;</li> <li>Construction planning;</li> <li>Professional engineer advices;</li> <li>Installation guiding;</li> <li>OEM, ODM , Customer design;</li> </ol> |
| 10 | Contact             | EMAIL, SKYPE, WhatsApp, WeChat and QQ are shown as watermark on pictures below                                                                                                                                    |