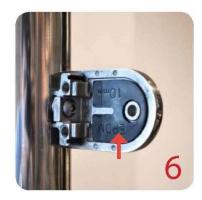

If heavier clamping load is required please use supplied glass clamp pin, during the install process. Note glass panels will require drilling in order to fit glass clamp pins.

Fit glass panel into position, install second half of glass clamp secure with provided hex screws.

Tighten glass clamps with hex key, and check glass panel are secure with no movement.