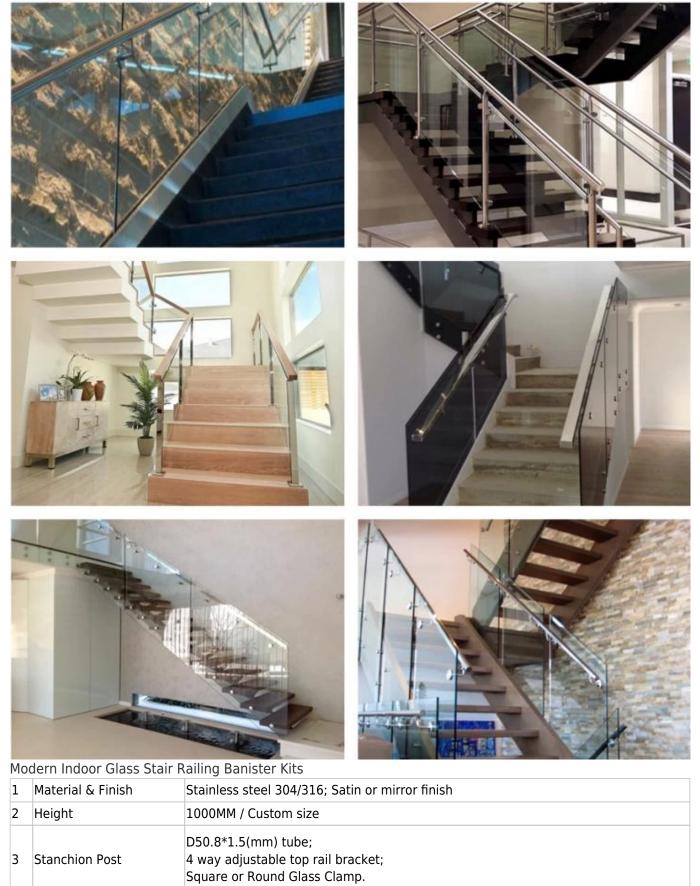

## Our hot-sale glass stair railing designs:

| 4 | Top Rail         | D50.8*1.5(mm) Hollow Tube            |
|---|------------------|--------------------------------------|
| 5 | Security Railing | 10mm/12mm Tempered Clear Glass Panel |

| 6  | Usage &<br>Location | Baluster, Balustrade, Banister, Fence, Handrail, Railings;<br>Balcony, Bridge, Deck, Garden, Patio, Pool, Porch, Stair, Terrace                                                                                   |
|----|---------------------|-------------------------------------------------------------------------------------------------------------------------------------------------------------------------------------------------------------------|
| 7  | Installation        | Top/Side mounted                                                                                                                                                                                                  |
| 8  | Package             | EPE+Inner box+Carton                                                                                                                                                                                              |
| 9  | Service             | <ol> <li>Matchable accessories and fittings are provided ;</li> <li>Construction planning;</li> <li>Professional engineer advices;</li> <li>Installation guiding;</li> <li>OEM, ODM , Customer design;</li> </ol> |
| 10 | Contact             | EMAIL, SKYPE, WhatsApp, WeChat and QQ are shown as watermark on pictures below                                                                                                                                    |