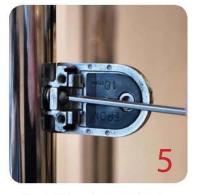

Check installed blind rivet nut is secure and ready for install.

Align half glass clamp with blind rivet nut inline position. Screw in button head cap screw into thread and tighten with hex key.

Select appropriate rubber gasket to suit glass panel thickness. Install rubber gasket into both sides of glass clamp. (Note rubber gasket marked with sizes).

If heavier clamping load is required please use supplied glass clamp pin, during the install process. Note glass panels will require drilling in order to fit glass clamp pins.

Fit glass panel into position, install second half of glass clamp secure with provided hex screws.