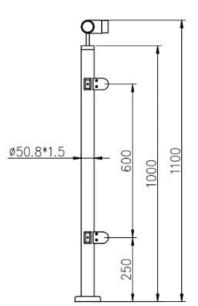

## Our hot-sale glass stair railing designs:

| 4 | Top Rail         | D50.8*1.5(mm) Hollow Tube            |
|---|------------------|--------------------------------------|
| 5 | Security Railing | 10mm/12mm Tempered Clear Glass Panel |

| 6  | Usage &<br>Location | Baluster, Balustrade, Banister, Fence, Handrail, Railings;<br>Balcony, Bridge, Deck, Garden, Patio, Pool, Porch, Stair, Terrace                                                                                   |
|----|---------------------|-------------------------------------------------------------------------------------------------------------------------------------------------------------------------------------------------------------------|
| 7  | Installation        | Top/Side mounted                                                                                                                                                                                                  |
| 8  | Package             | EPE+Inner box+Carton                                                                                                                                                                                              |
| 9  | Service             | <ol> <li>Matchable accessories and fittings are provided ;</li> <li>Construction planning;</li> <li>Professional engineer advices;</li> <li>Installation guiding;</li> <li>OEM, ODM , Customer design;</li> </ol> |
| 10 | Contact             | EMAIL, SKYPE, WhatsApp, WeChat and QQ are shown as watermark on pictures below                                                                                                                                    |