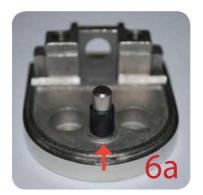

If heavier clamping load is required please use supplied glass clamp pin, during the install process. Note glass panels will require drilling in order to fit glass clamp pins.

Fit glass panel into position, install second half of glass clamp secure with provided hex screws.