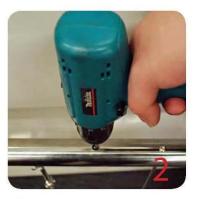

## **Glass Clamp Installation Guide**

Mark and centre punch desired location of blind rivet nut location.

Drill centre punched hole in tube to suit blind rivet nut.

Insert blind rivet nut into tube and fasten with blind rivet tool.