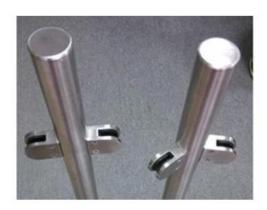

## **Glass Clamp Installation Guide**

Mark and centre punch desired location of blind rivet nut location.

Drill centre punched hole in tube to suit blind rivet nut.

Insert blind rivet nut into tube and fasten with blind rivet tool.

Check installed blind rivet nut is secure and ready for install.

Align half glass clamp with blind rivet nut inline position. Screw in button head cap screw into thread and tighten with hex key.

Select appropriate rubber gasket to suit glass panel thickness. Install rubber gasket into both sides of glass clamp. (Note rubber gasket marked with sizes).

If heavier clamping load is required please use supplied glass clamp pin, during the install process. Note glass panels will require drilling in order to fit glass clamp pins.

Fit glass panel into position, install second half of glass clamp secure with provided hex screws.

Tighten glass clamps with hex key, and check glass panel are secure with no movement.