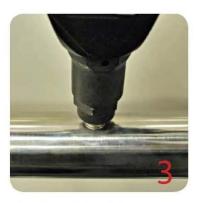

## **Glass Clamp Installation Guide**

Mark and centre punch desired location of blind rivet nut location.

Drill centre punched hole in tube to suit blind rivet nut.

Insert blind rivet nut into tube and fasten with blind rivet tool.

Check installed blind rivet nut is secure and ready for install.

Align half glass clamp with blind rivet nut inline position. Screw in button head cap screw into thread and tighten with hex key.

Select appropriate rubber gasket to suit glass panel thickness. Install rubber gasket into both sides of glass clamp. (Note rubber gasket marked with sizes).