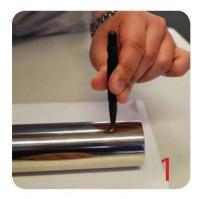

## **Glass Clamp Installation Guide**

Mark and centre punch desired location of blind rivet nut location.

Drill centre punched hole in tube to suit blind rivet nut.

Insert blind rivet nut into tube and fasten with blind rivet tool.