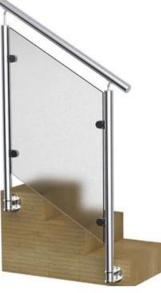

## **Glass Clamp Installation Guide**

Mark and centre punch desired location of blind rivet nut location.

Drill centre punched hole in tube to suit blind rivet nut.

Insert blind rivet nut into tube and fasten with blind rivet tool.

Check installed blind rivet nut is secure and ready for install.

Align half glass clamp with blind rivet nut inline position. Screw in button head cap screw into thread and tighten with hex key.

Select appropriate rubber gasket to suit glass panel thickness. Install rubber gasket into both sides of glass clamp. (Note rubber gasket marked with sizes).

If heavier clamping load is required please use supplied glass clamp pin, during the install process. Note glass panels will require drilling in order to fit glass clamp pins.

Fit glass panel into position, install second half of glass clamp secure with provided hex screws.

Tighten glass clamps with hex key, and check glass panel are secure with no movement.