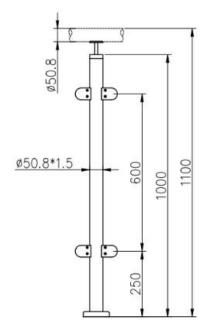

## Our hot-sale glass stair railing designs:

| 4 | Top Rail         | D50.8*1.5(mm) Hollow Tube            |
|---|------------------|--------------------------------------|
| 5 | Security Railing | 10mm/12mm Tempered Clear Glass Panel |

| 6  | Usage &<br>Location | Baluster, Balustrade, Banister, Fence, Handrail, Railings;<br>Balcony, Bridge, Deck, Garden, Patio, Pool, Porch, Stair, Terrace                                                                                   |
|----|---------------------|-------------------------------------------------------------------------------------------------------------------------------------------------------------------------------------------------------------------|
| 7  | Installation        | Top/Side mounted                                                                                                                                                                                                  |
| 8  | Package             | EPE+Inner box+Carton                                                                                                                                                                                              |
| 9  | Service             | <ol> <li>Matchable accessories and fittings are provided ;</li> <li>Construction planning;</li> <li>Professional engineer advices;</li> <li>Installation guiding;</li> <li>OEM, ODM , Customer design;</li> </ol> |
| 10 | Contact             | EMAIL, SKYPE, WhatsApp, WeChat and QQ are shown as watermark on pictures below                                                                                                                                    |