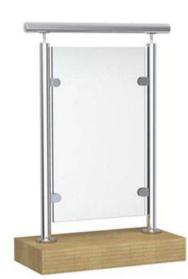

## Our hot-sale glass stair railing designs:

| 4 | Top Rail         | D50.8*1.5(mm) Hollow Tube            |
|---|------------------|--------------------------------------|
| 5 | Security Railing | 10mm/12mm Tempered Clear Glass Panel |

| 6  | Usage &<br>Location | Baluster, Balustrade, Banister, Fence, Handrail, Railings;<br>Balcony, Bridge, Deck, Garden, Patio, Pool, Porch, Stair, Terrace                                                                                   |
|----|---------------------|-------------------------------------------------------------------------------------------------------------------------------------------------------------------------------------------------------------------|
| 7  | Installation        | Top/Side mounted                                                                                                                                                                                                  |
| 8  | Package             | EPE+Inner box+Carton                                                                                                                                                                                              |
| 9  | Service             | <ol> <li>Matchable accessories and fittings are provided ;</li> <li>Construction planning;</li> <li>Professional engineer advices;</li> <li>Installation guiding;</li> <li>OEM, ODM , Customer design;</li> </ol> |
| 10 | Contact             | EMAIL, SKYPE, WhatsApp, WeChat and QQ are shown as watermark on pictures below                                                                                                                                    |