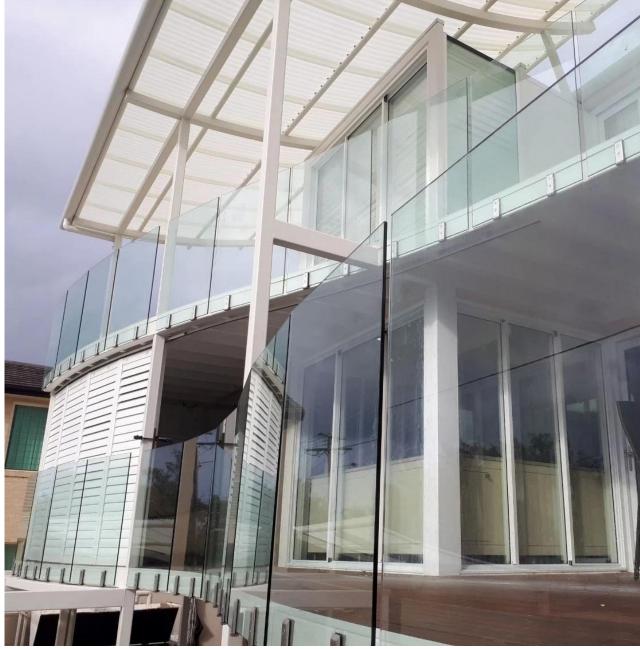

Glass spigot type frameless balcony railing / frameless pool fence de sign:

Modern design for deck / balcony railing:

Floor mounted Aluminum U channel glass balustrade, etc

**Customers visiting:** 

Associated products: