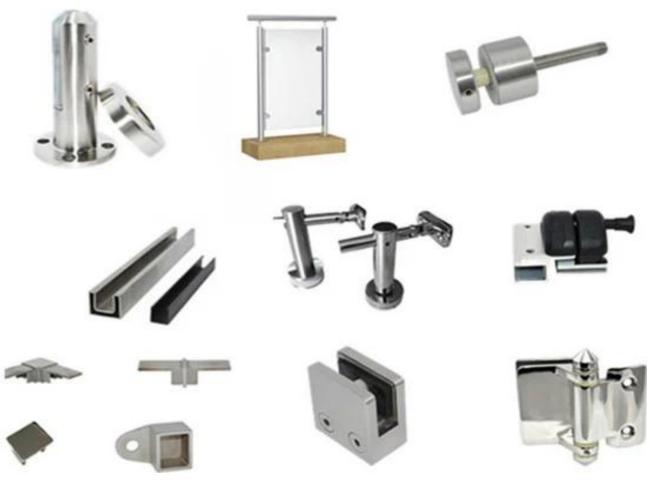

| Bridge Railings / Handrails,Other,Porch Railings / Handrails,Deck Railings /<br>Handrails |
| Installation                           | 1. Easy to install, only use screws to install                                            |
|                                        | 2. Detailed installation instruction is available                                         |
| Delivery Time                          | 2-4 working weeks upon receiving of the deposit and confirm the shop drawing              |

Glass spigot type frameless balcony railing / frameless pool fence de sign:



Modern design for deck / balcony railing:







Floor mounted Aluminum U channel glass balustrade, etc



**Customers visiting:** 



Associated products:

## stainless steel handrail fittings



Certificates



## Please contact us for more details and professtional advise:

Contact: Eve Email: sales03@launch-china.cn HP/WhatsApp/WeChat: +8613686807796