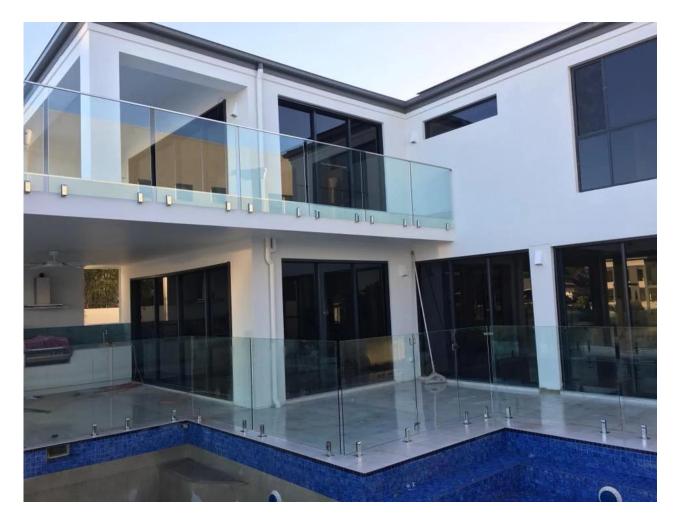

Glass spigot type frameless balcony railing / frameless pool fence de sign:

Modern design for deck / balcony railing:

Floor mounted Aluminum U channel glass balustrade, etc

**Customers visiting:** 

Associated products: