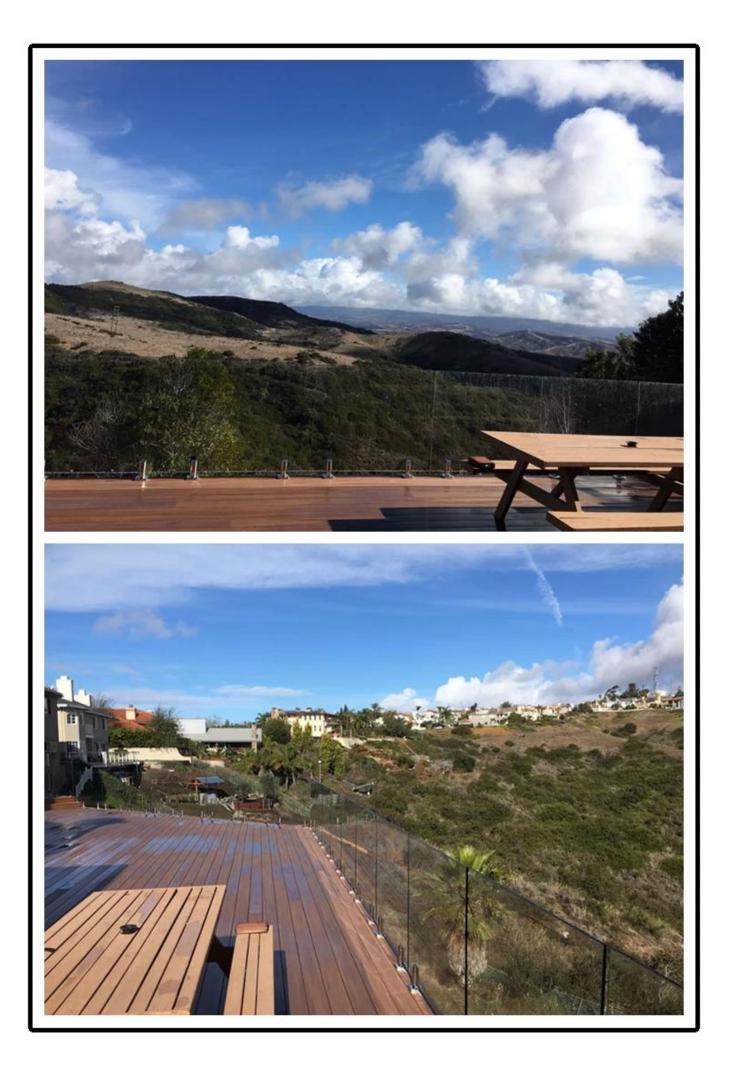

Glass spigot type frameless balcony railing / frameless pool fence de sign:

Modern design for deck / balcony railing:

Floor mounted Aluminum U channel glass balustrade, etc

**Customers visiting:** 

Associated products: