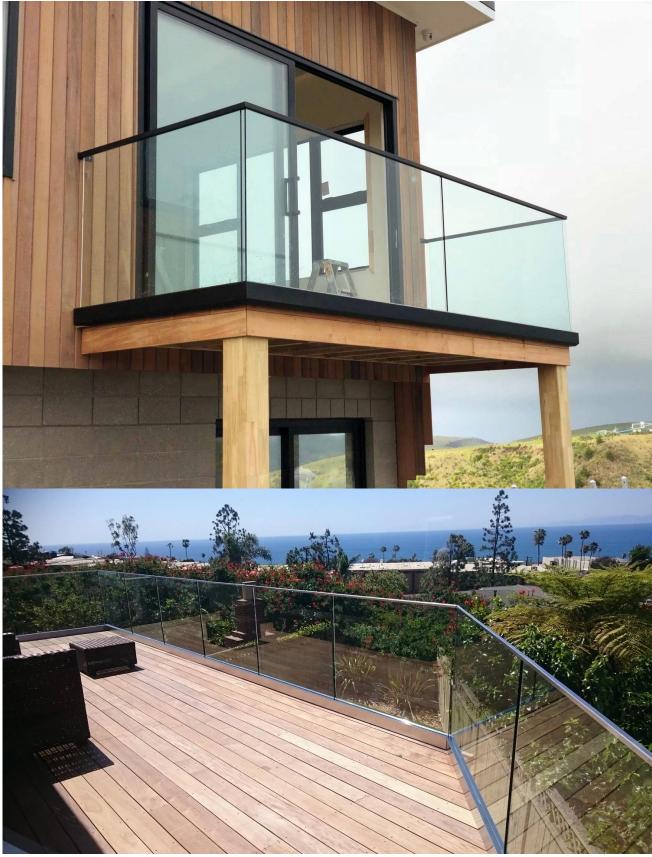

Glass spigot type frameless balcony railing / frameless pool fence de sign:

Modern design for deck / balcony railing:

Floor mounted Aluminum U channel glass balustrade, etc

**Customers visiting:** 

Associated products: